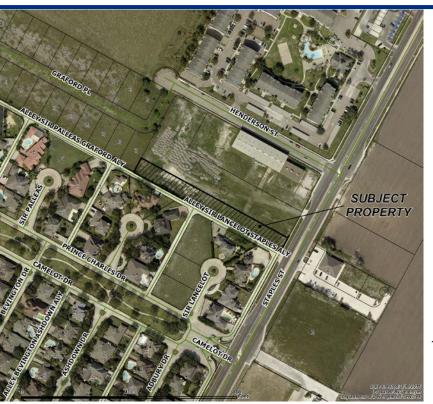

### **Zoning Case #0315-01 Doxa Enterprises, LP**

From: "FR" Farm Rural District

To: "CG-2" General Commercial District



Planning Commission March 25, 2015



#### **Aerial Overview**





### **Aerial**







#### Land Use



## Site Photos Subject Property and west from South Staples Street





## Site Photos North from South Staples Street





## Site Photos East from South Staples Street





# Site Photos South from South Staples Street





#### **Public Notification**

25 Notices mailed inside 200' buffer 12 Notices mailed outside 200' buffer

**Notification Area** 

Opposed: 0



In Favor: 0







#### Staff Recommendation

Approval of the change of zoning from the "FR" Farm Rural District to the "CG-2" General Commercial District.