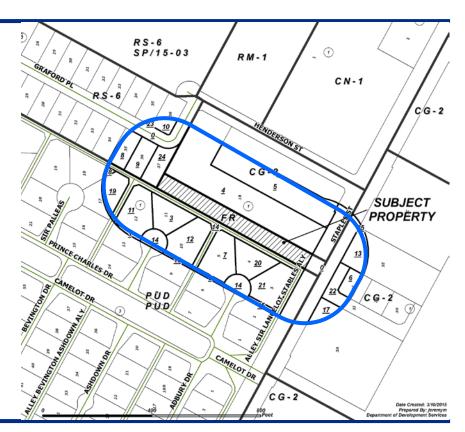

### **Zoning Case #0315-01 Doxa Enterprises, LP**

From: "FR" Farm Rural District

To: "CG-2" General Commercial District



Planning Commission March 25, 2015



#### **Aerial Overview**





### **Aerial**







#### Land Use



## Site Photos Subject Property and west from South Staples Street





## Site Photos North from South Staples Street





## Site Photos East from South Staples Street





# Site Photos South from South Staples Street





#### **Public Notification**

25 Notices mailed inside 200' buffer 12 Notices mailed outside 200' buffer

**Notification Area** 

Opposed: 0



In Favor: 0







#### Staff Recommendation

Approval of the change of zoning from the "FR" Farm Rural District to the "CG-2" General Commercial District.