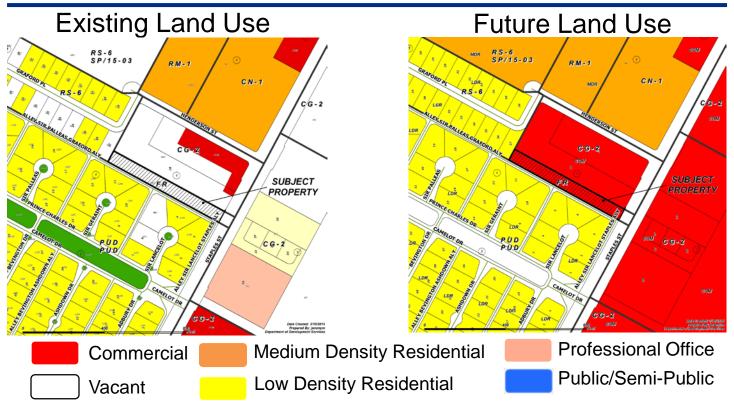

### **Zoning Case #0315-01 Doxa Enterprises, LP**

From: "FR" Farm Rural District

To: "CG-2" General Commercial District



Planning Commission March 25, 2015



#### **Aerial Overview**





### **Aerial**







#### Land Use



## Site Photos Subject Property and west from South Staples Street





## Site Photos North from South Staples Street





## Site Photos East from South Staples Street





# Site Photos South from South Staples Street





#### **Public Notification**

25 Notices mailed inside 200' buffer 12 Notices mailed outside 200' buffer

**Notification Area** 

Opposed: 0



In Favor: 0







#### Staff Recommendation

Approval of the change of zoning from the "FR" Farm Rural District to the "CG-2" General Commercial District.