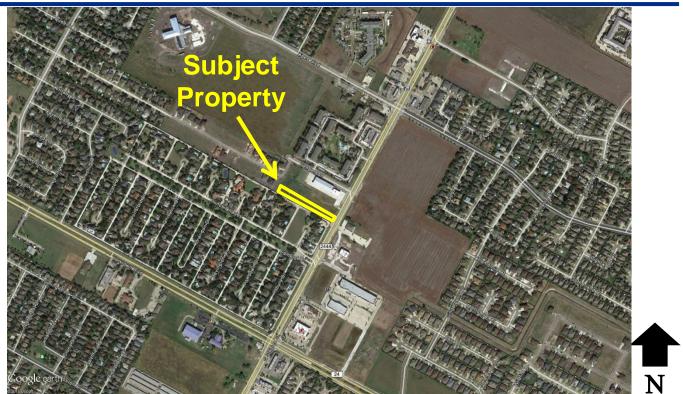

### **Zoning Case #0315-01 Doxa Enterprises, LP**

From: "FR" Farm Rural District

To: "CG-2" General Commercial District



Planning Commission March 25, 2015



#### **Aerial Overview**





### **Aerial**







#### Land Use



## Site Photos Subject Property and west from South Staples Street





## Site Photos North from South Staples Street





## Site Photos East from South Staples Street





# Site Photos South from South Staples Street





#### **Public Notification**

25 Notices mailed inside 200' buffer 12 Notices mailed outside 200' buffer

**Notification Area** 

Opposed: 0



In Favor: 0







#### Staff Recommendation

Approval of the change of zoning from the "FR" Farm Rural District to the "CG-2" General Commercial District.