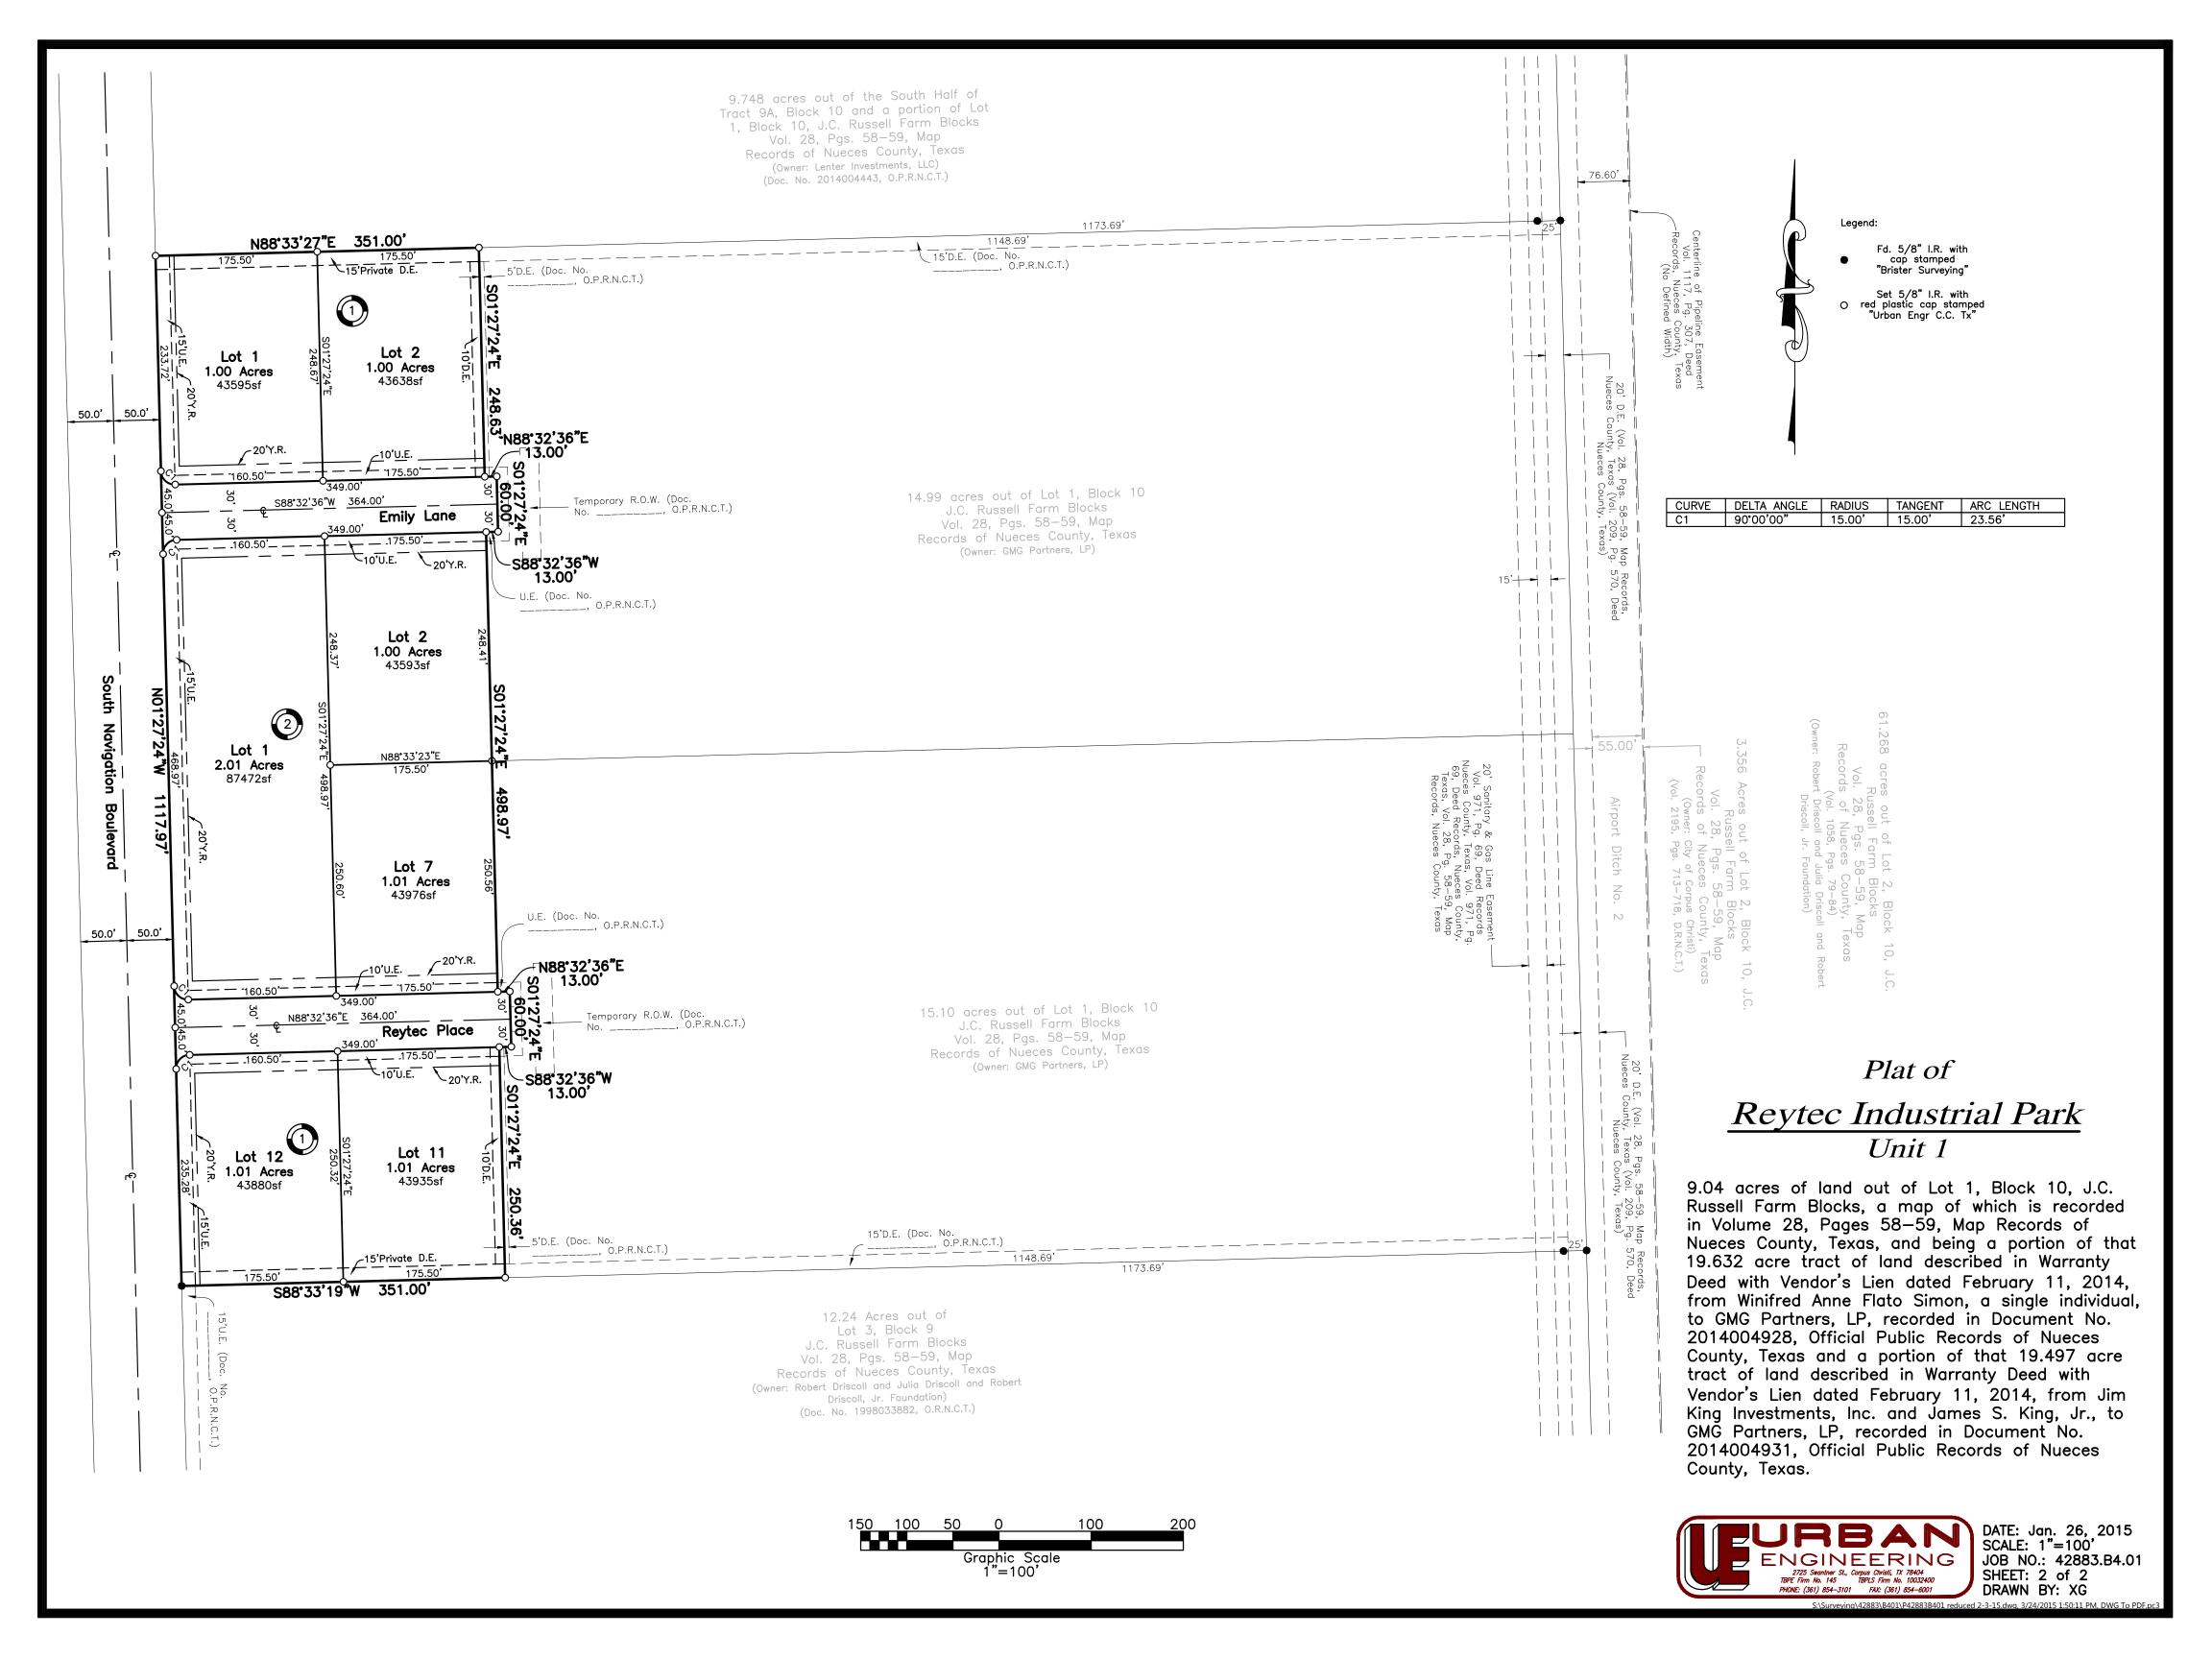

## Notes:

- 1.) Total platted area contains 9.04 acres of land. (Includes Street Dedication)
- 2.) The receiving water for the storm water runoff from this property is the Oso Creek. The TCEQ has not classified the aquatic life use for the Oso Creek, but it is recognized as an environmentally sensitive area. The Oso Creek flows directly into the Oso Bay. The TCEQ has classified the aquatic life use for the Oso Bay as "exceptional" and "oyster waters" and categorized the receiving water as "contact recreation" use.
- 3.) Bearings based on GPS, NAD83, State Plane Coordinate System, Texas South Zone 4205.
- 4.) By graphic plotting only, this property is in Zone "C" on Flood Insurance Rate Map, Community Panel No. 485464 0165 C, City of Corpus Christi, Texas, which bears an effective date of July 18, 1985 and is not in a Special Flood Hazard Area.
- 5.) The yard requirement, as depicted, is a requirement of the Unified Development Code and is subject to change as the zoning may change.
- 6.) The owners of the property in this subdivision shall be responsible for private improvements, including but not limited to, streets, facilities and easements and shall agree to indemnify, agency from all claims, damages and losses arising out of the construction, reconstruction, maintenance and operation of the private improvements.

## Plat of

Reytec Industrial Park

Unit 1

9.04 acres of land out of Lot 1, Block 10, J.C. Russell Farm Blocks, a map of which is recorded in Volume 28, Pages 58-59, Map Records of Nueces County, Texas, and being a portion of that 19.632 acre tract of land described in Warranty Deed with Vendor's Lien dated February 11, 2014, from Winifred Anne Flato Simon, a single individual, to GMG Partners, LP, recorded in Document No. 2014004928, Official Public Records of Nueces County, Texas and a portion of that 19.497 acre tract of land described in Warranty Deed with Vendor's Lien dated February 11, 2014, from Jim King Investments, Inc. and James S. King, Jr., to GMG Partners, LP, recorded in Document No. 2014004931, Official Public Records of Nueces County, Texas.