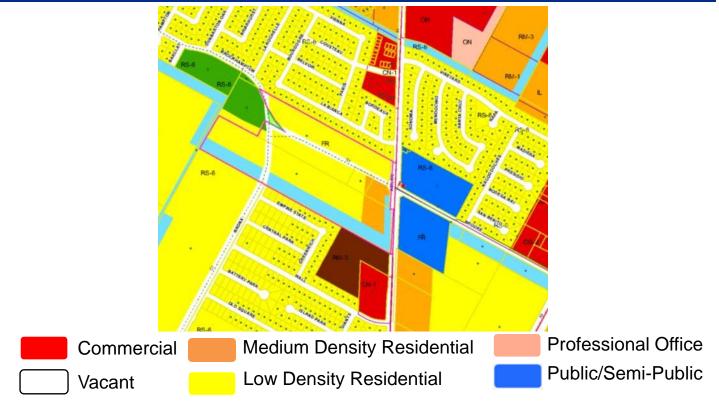

### Staff Recommendation

Approval of the change of zoning from the "FR" Farm Rural District to: "RS-6" Single-Family 6 District on Tract 1, "CN-1" Neighborhood Commercial District on Tract 2, and "RM-2" Multifamily 2 District on Tract 3