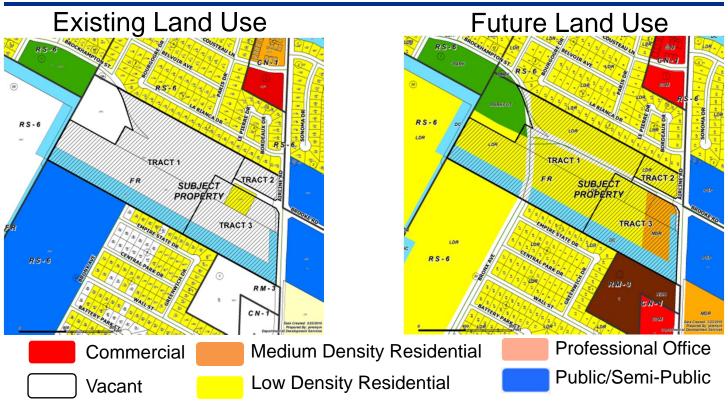

## **Zoning Case #0415-01 MPM Development, LP**

From: "FR" Farm Rural District

**To:** "RS-6" Single-Family 6 District on Tract 1 "CN-1" Neighborhood Commercial District on Tract 2 "RM-2" Multifamily 2 District on Tract 3



Planning Commission April 8, 2015



### **Aerial Overview**





### **Aerial**





### Land Use





### **Future Land Use**





# Site Photos Subject Property and west from Airline Road





### Site Photos

#### North from Airline Road





## Site Photos East from Airline Road





# Site Photos South from Airline Road





### **Public Notification**

80 Notices mailed inside 200' buffer 11 Notices mailed outside 200' buffer

**Notification Area** 

Opposed: 0



In Favor: 0







### Staff Recommendation

Approval of the change of zoning from the "FR" Farm Rural District to: "RS-6" Single-Family 6 District on Tract 1, "CN-1" Neighborhood Commercial District on Tract 2, and "RM-2" Multifamily 2 District on Tract 3