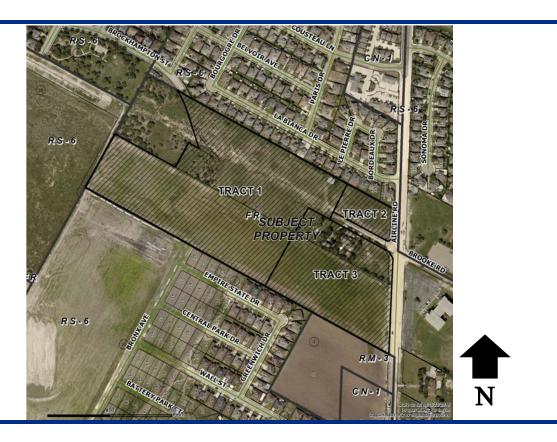

### **Aerial**

## **Zoning Case #0415-01 MPM Development, LP**

From: "FR" Farm Rural District

**To:** "RS-6" Single-Family 6 District on Tract 1 "CN-1" Neighborhood Commercial District on Tract 2 "RM-2" Multifamily 2 District on Tract 3