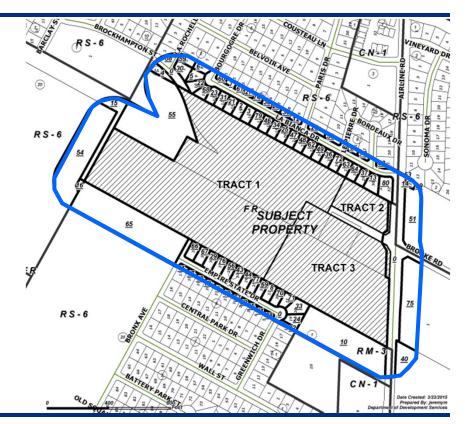

## **Zoning Case #0415-01 MPM Development, LP**

From: "FR" Farm Rural District

**To:** "RS-6" Single-Family 6 District on Tract 1 "CN-1" Neighborhood Commercial District on Tract 2 "RM-2" Multifamily 2 District on Tract 3

### **Aerial**