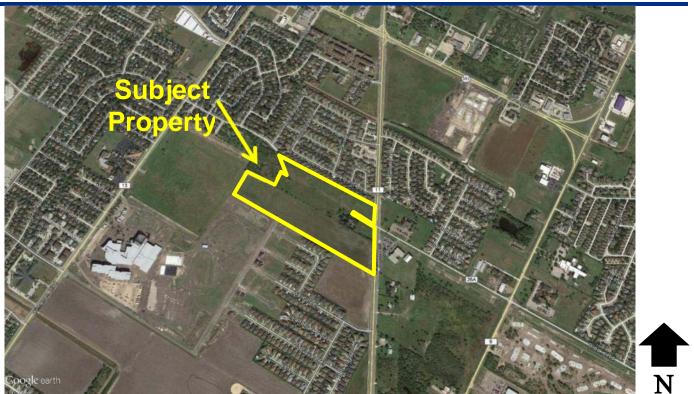

## **Zoning Case #0415-01 MPM Development, LP**

From: "FR" Farm Rural District

**To:** "RS-6" Single-Family 6 District on Tract 1 "CN-1" Neighborhood Commercial District on Tract 2 "RM-2" Multifamily 2 District on Tract 3



Planning Commission April 8, 2015



### **Aerial Overview**





### **Aerial**





### Land Use





### **Future Land Use**





# Site Photos Subject Property and west from Airline Road





### Site Photos

#### North from Airline Road





## Site Photos East from Airline Road





# Site Photos South from Airline Road





### **Public Notification**

80 Notices mailed inside 200' buffer 11 Notices mailed outside 200' buffer

**Notification Area** 

Opposed: 0



In Favor: 0







### Staff Recommendation

Approval of the change of zoning from the "FR" Farm Rural District to: "RS-6" Single-Family 6 District on Tract 1, "CN-1" Neighborhood Commercial District on Tract 2, and "RM-2" Multifamily 2 District on Tract 3