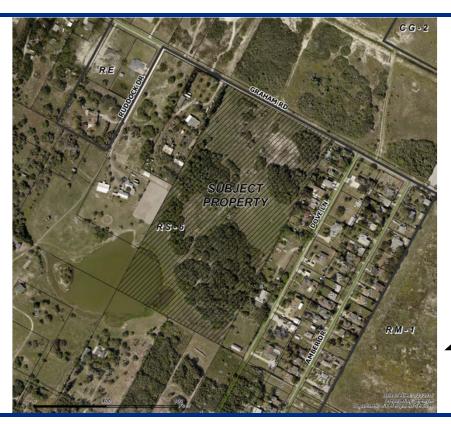

## Zoning Case #0415-02 Superior N&R Development, LLC

From: "RS-6" Single-Family 6 District

To: "RS-4.5" Single-Family 4.5 District



Planning Commission April 8, 2015



### **Aerial Overview**





## Aerial







#### Land Use





# Site Photos Subject Property and south from Graham Road





## Site Photos West from Graham Road





# Site Photos North from Graham Road





# Site Photos East from Graham Road





### **Public Notification**

29 Notices mailed inside 200' buffer 11 Notices mailed outside 200' buffer

**Notification Area** 

Opposed: 0



In Favor: 0







### Staff Recommendation

Approval of the "RS-4.5" Single-Family 4.5 District.