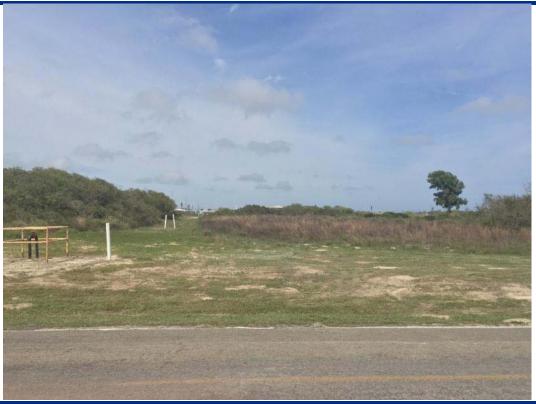

## Zoning Case #0415-02 Superior N&R Development, LLC

From: "RS-6" Single-Family 6 District

To: "RS-4.5" Single-Family 4.5 District



Planning Commission April 8, 2015



### **Aerial Overview**





## Aerial







#### Land Use





# Site Photos Subject Property and south from Graham Road





## Site Photos West from Graham Road





# Site Photos North from Graham Road





# Site Photos East from Graham Road





### **Public Notification**

29 Notices mailed inside 200' buffer 11 Notices mailed outside 200' buffer

**Notification Area** 

Opposed: 0



In Favor: 0







### Staff Recommendation

Approval of the "RS-4.5" Single-Family 4.5 District.