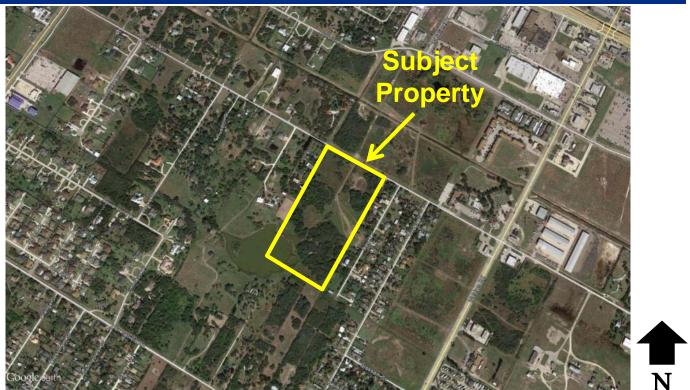

## Zoning Case #0415-02 Superior N&R Development, LLC

From: "RS-6" Single-Family 6 District

To: "RS-4.5" Single-Family 4.5 District



Planning Commission April 8, 2015



### **Aerial Overview**





## Aerial







#### Land Use





# Site Photos Subject Property and south from Graham Road





## Site Photos West from Graham Road





# Site Photos North from Graham Road





# Site Photos East from Graham Road





### **Public Notification**

29 Notices mailed inside 200' buffer 11 Notices mailed outside 200' buffer

**Notification Area** 

Opposed: 0



In Favor: 0







### Staff Recommendation

Approval of the "RS-4.5" Single-Family 4.5 District.