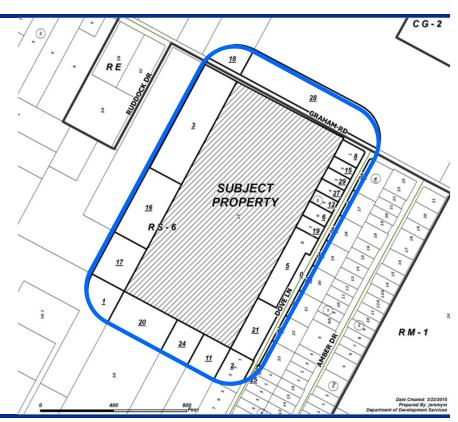

## Zoning Case #0415-02 Superior N&R Development, LLC

From: "RS-6" Single-Family 6 District

To: "RS-4.5" Single-Family 4.5 District



Planning Commission April 8, 2015



### **Aerial Overview**





## Aerial







#### Land Use





# Site Photos Subject Property and south from Graham Road





## Site Photos West from Graham Road





# Site Photos North from Graham Road





# Site Photos East from Graham Road





### **Public Notification**

29 Notices mailed inside 200' buffer 11 Notices mailed outside 200' buffer

**Notification Area** 

Opposed: 0



In Favor: 0







### Staff Recommendation

Approval of the "RS-4.5" Single-Family 4.5 District.