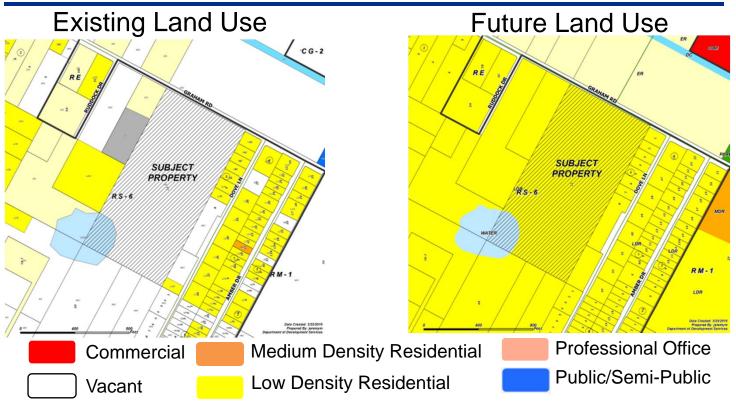

## Zoning Case #0415-02 Superior N&R Development, LLC

From: "RS-6" Single-Family 6 District

To: "RS-4.5" Single-Family 4.5 District



Planning Commission April 8, 2015



### **Aerial Overview**





## Aerial







#### Land Use





# Site Photos Subject Property and south from Graham Road





## Site Photos West from Graham Road





# Site Photos North from Graham Road





# Site Photos East from Graham Road





### **Public Notification**

29 Notices mailed inside 200' buffer 11 Notices mailed outside 200' buffer

**Notification Area** 

Opposed: 0



In Favor: 0







### Staff Recommendation

Approval of the "RS-4.5" Single-Family 4.5 District.