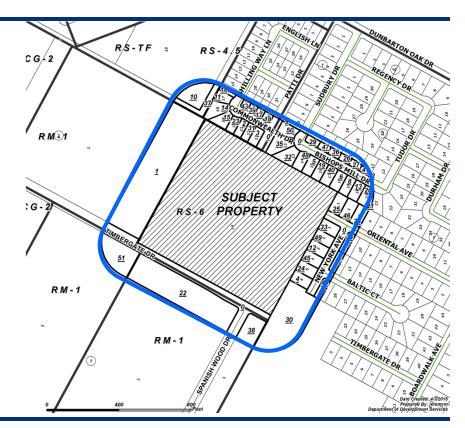

## Zoning Case #0415-07 Staples Development, LLC

From: "RS-6" Single-Family 6 District

To: "RM-1" Multifamily 1 District



Planning Commission April 22, 2015



## **Aerial Overview**





# **Aerial**





### Land Use





### **Future Land Use**







# Site Photos Subject Property and north from Timbergate Drive





# Site Photos

## East from Timbergate Drive





# Site Photos South from Timbergate Drive





# Site Photos West from Timbergate Drive





#### **Public Notification**

52 Notices mailed inside 200' buffer 10 Notices mailed outside 200' buffer

**Notification Area** 

Opposed: 0



In Favor: 0







#### Staff Recommendation

Approval of the change of zoning from the "RS-6" Single Family 6 District to the "RM-1" Multifamily 1 District.