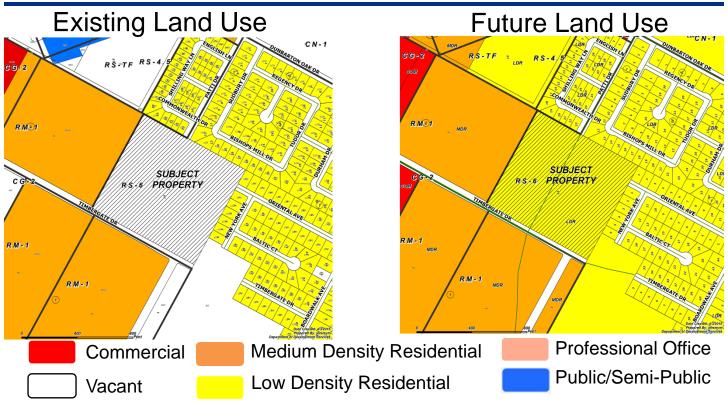

## Zoning Case #0415-07 Staples Development, LLC

From: "RS-6" Single-Family 6 District

To: "RM-1" Multifamily 1 District



Planning Commission April 22, 2015



## **Aerial Overview**





# **Aerial**





### Land Use





### **Future Land Use**







# Site Photos Subject Property and north from Timbergate Drive





# Site Photos

## East from Timbergate Drive





# Site Photos South from Timbergate Drive





# Site Photos West from Timbergate Drive





#### **Public Notification**

52 Notices mailed inside 200' buffer 10 Notices mailed outside 200' buffer

**Notification Area** 

Opposed: 0



In Favor: 0







#### Staff Recommendation

Approval of the change of zoning from the "RS-6" Single Family 6 District to the "RM-1" Multifamily 1 District.