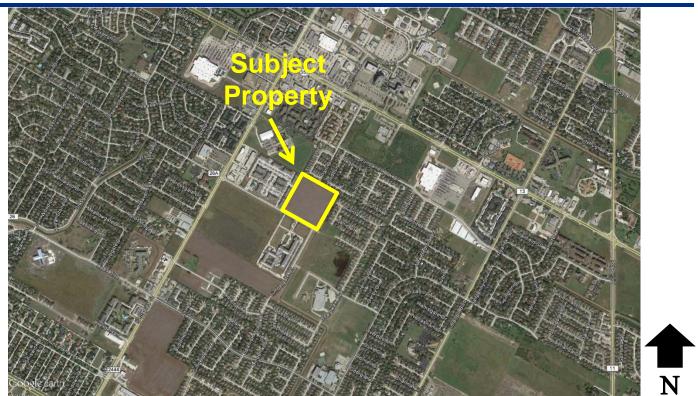

## Zoning Case #0415-07 Staples Development, LLC

From: "RS-6" Single-Family 6 District

To: "RM-1" Multifamily 1 District



Planning Commission April 22, 2015



## **Aerial Overview**





# **Aerial**





### Land Use





### **Future Land Use**







# Site Photos Subject Property and north from Timbergate Drive





# Site Photos

## East from Timbergate Drive





# Site Photos South from Timbergate Drive





# Site Photos West from Timbergate Drive





#### **Public Notification**

52 Notices mailed inside 200' buffer 10 Notices mailed outside 200' buffer

**Notification Area** 

Opposed: 0



In Favor: 0







#### Staff Recommendation

Approval of the change of zoning from the "RS-6" Single Family 6 District to the "RM-1" Multifamily 1 District.