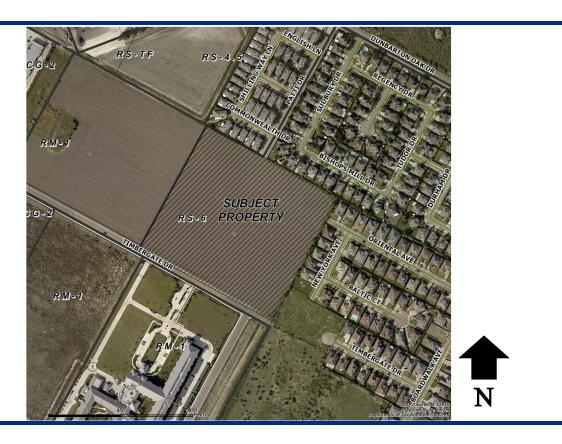

## Zoning Case #0415-07 Staples Development, LLC

From: "RS-6" Single-Family 6 District

To: "RM-1" Multifamily 1 District



Planning Commission April 22, 2015



## **Aerial Overview**





# **Aerial**





### Land Use





### **Future Land Use**







# Site Photos Subject Property and north from Timbergate Drive





# Site Photos

## East from Timbergate Drive





# Site Photos South from Timbergate Drive





# Site Photos West from Timbergate Drive





#### **Public Notification**

52 Notices mailed inside 200' buffer 10 Notices mailed outside 200' buffer

**Notification Area** 

Opposed: 0



In Favor: 0







#### Staff Recommendation

Approval of the change of zoning from the "RS-6" Single Family 6 District to the "RM-1" Multifamily 1 District.