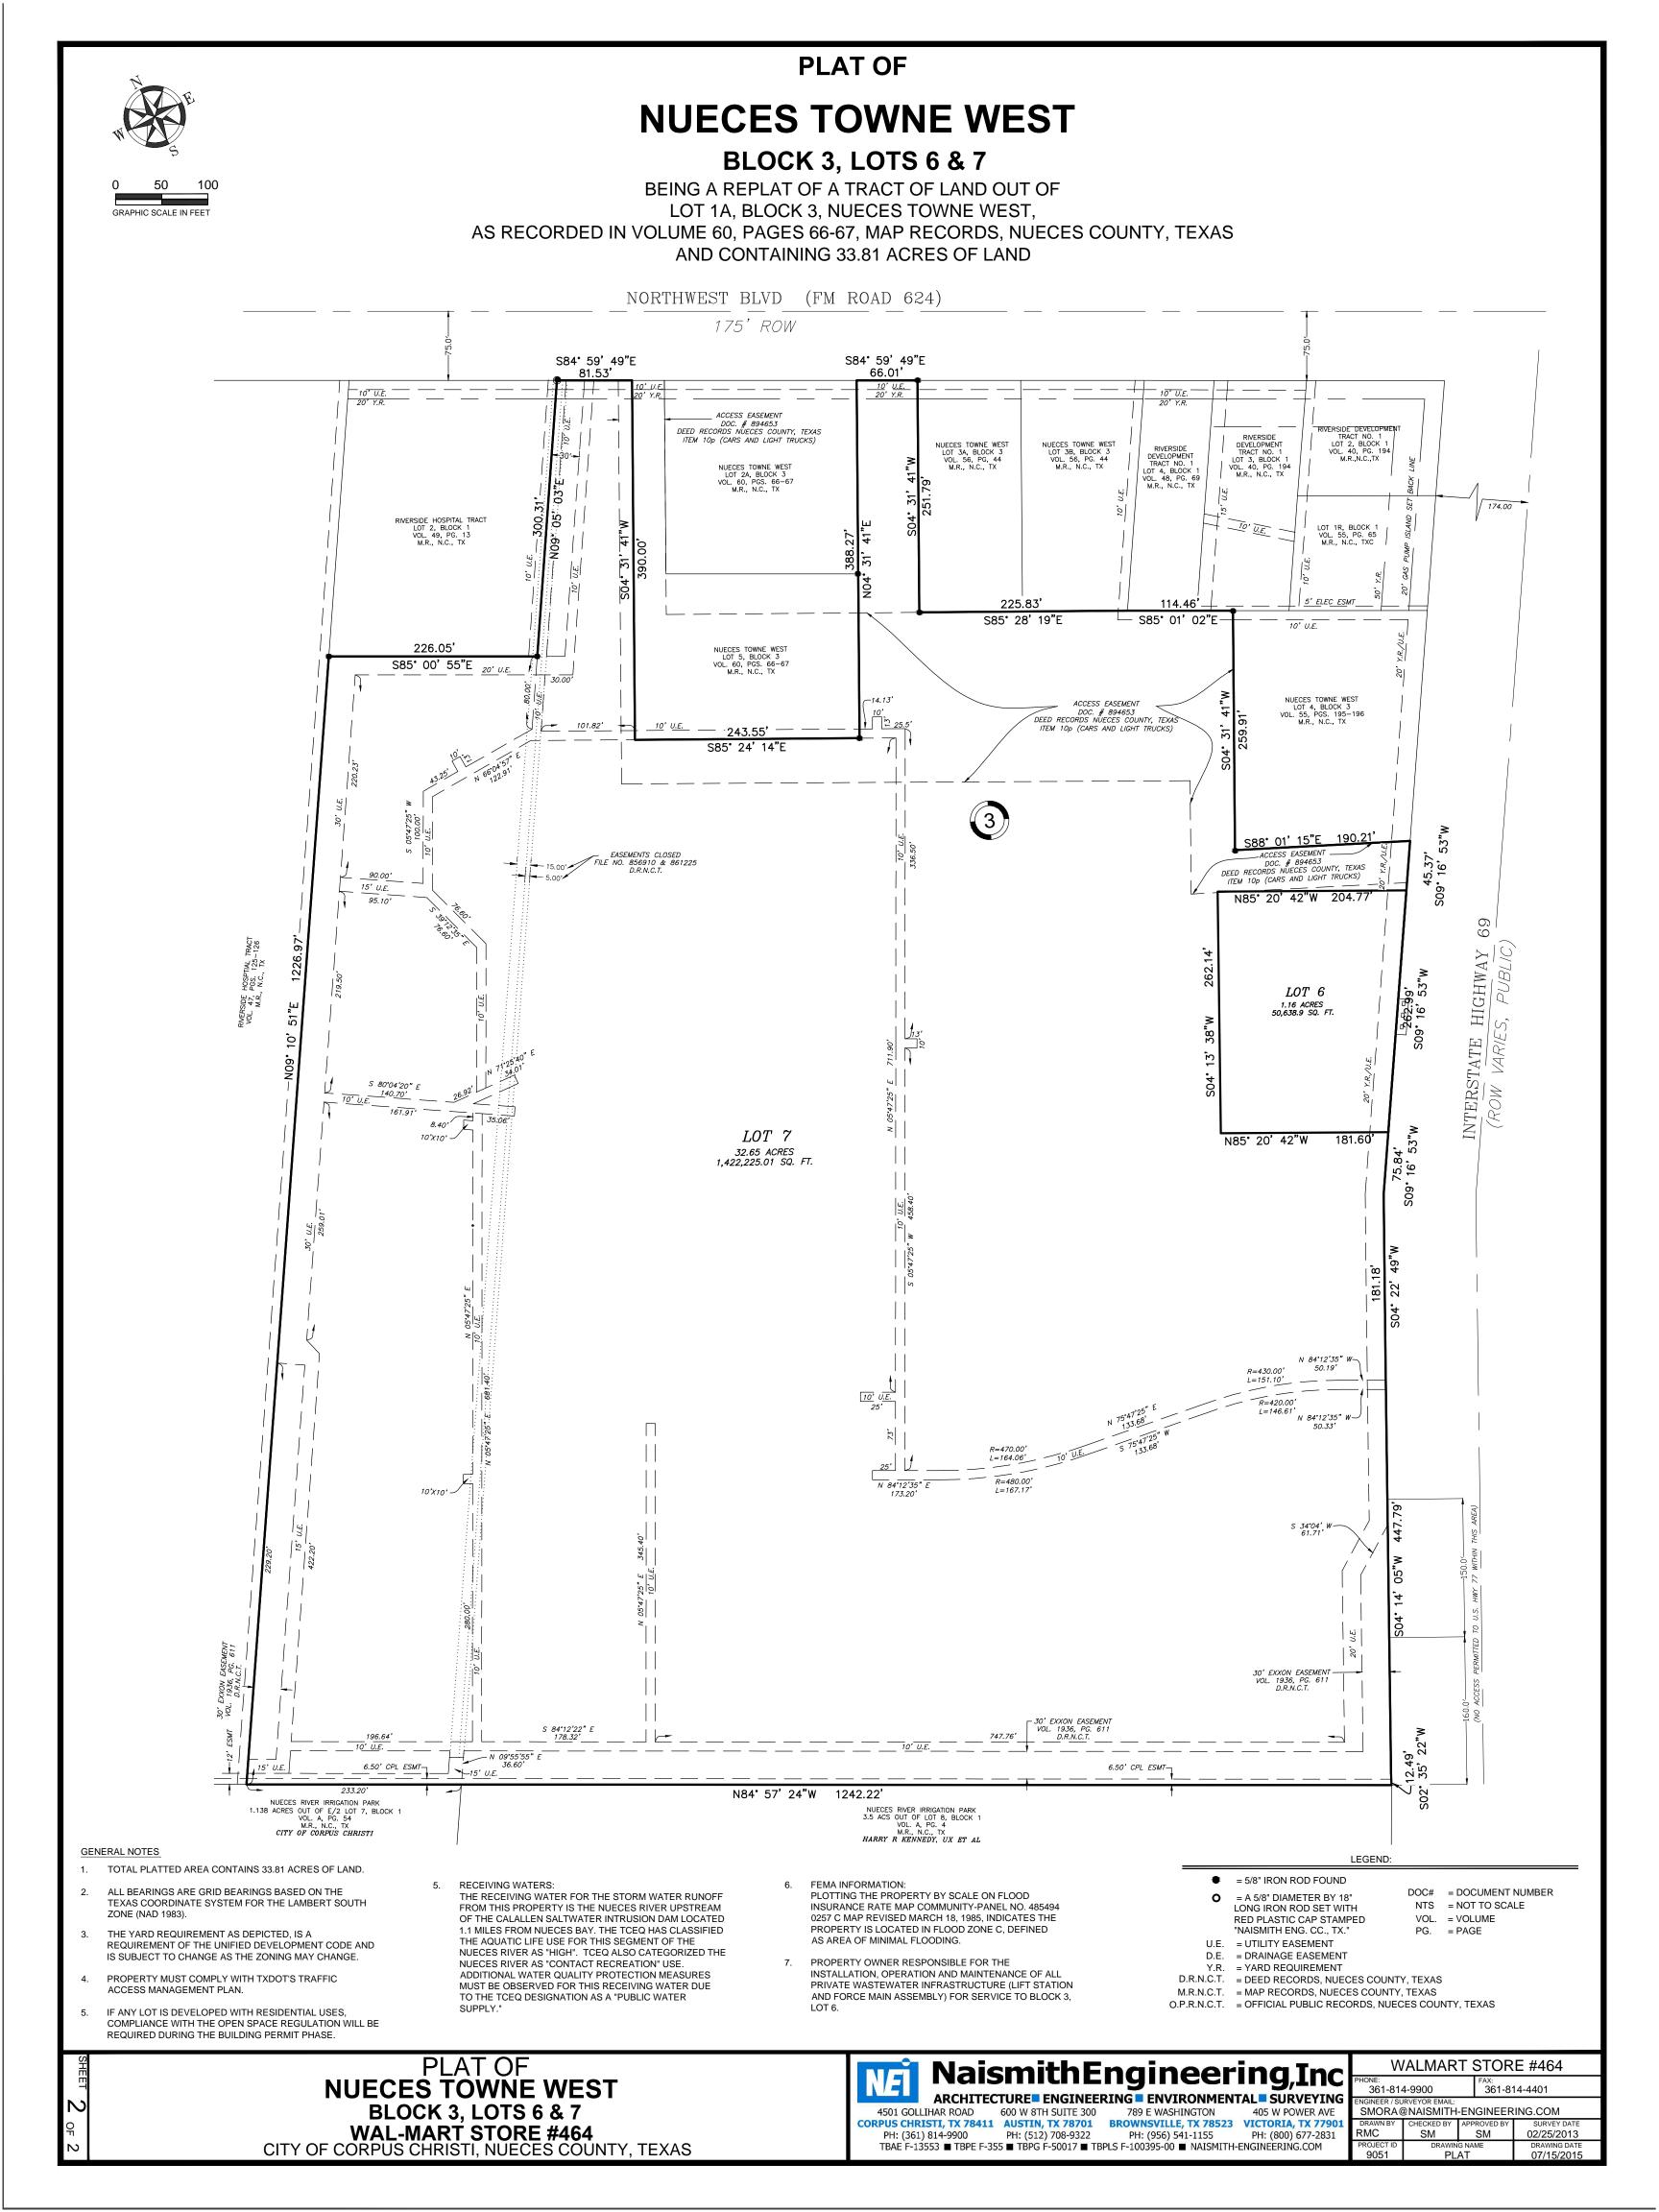

# **PLAT OF**

**NUECES TOWNE WEST** 

**BLOCK 3, LOTS 6 & 7** 

BEING A REPLAT OF A TRACT OF LAND OUT OF LOT 1A, BLOCK 3, NUECES TOWNE WEST, AS RECORDED IN VOLUME 60, PAGES 66-67, MAP RECORDS, NUECES COUNTY, TEXAS AND CONTAINING 33.81 ACRES OF LAND