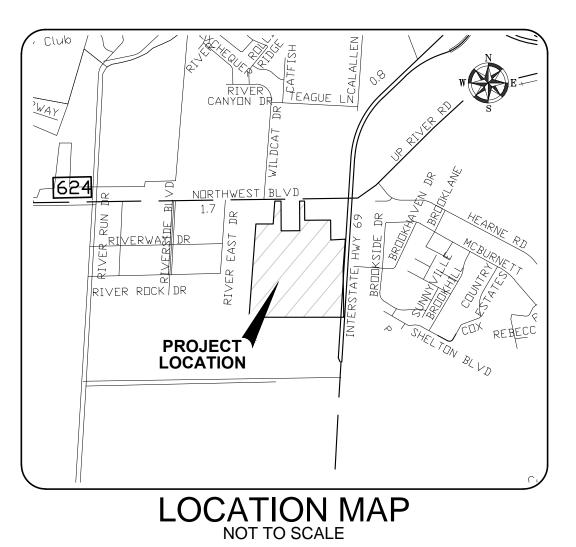

# **PLAT OF**

**NUECES TOWNE WEST** 

**BLOCK 3, LOTS 6 & 7** 

BEING A REPLAT OF A TRACT OF LAND OUT OF LOT 1A, BLOCK 3, NUECES TOWNE WEST, AS RECORDED IN VOLUME 60, PAGES 66-67, MAP RECORDS, NUECES COUNTY, TEXAS AND CONTAINING 33.81 ACRES OF LAND