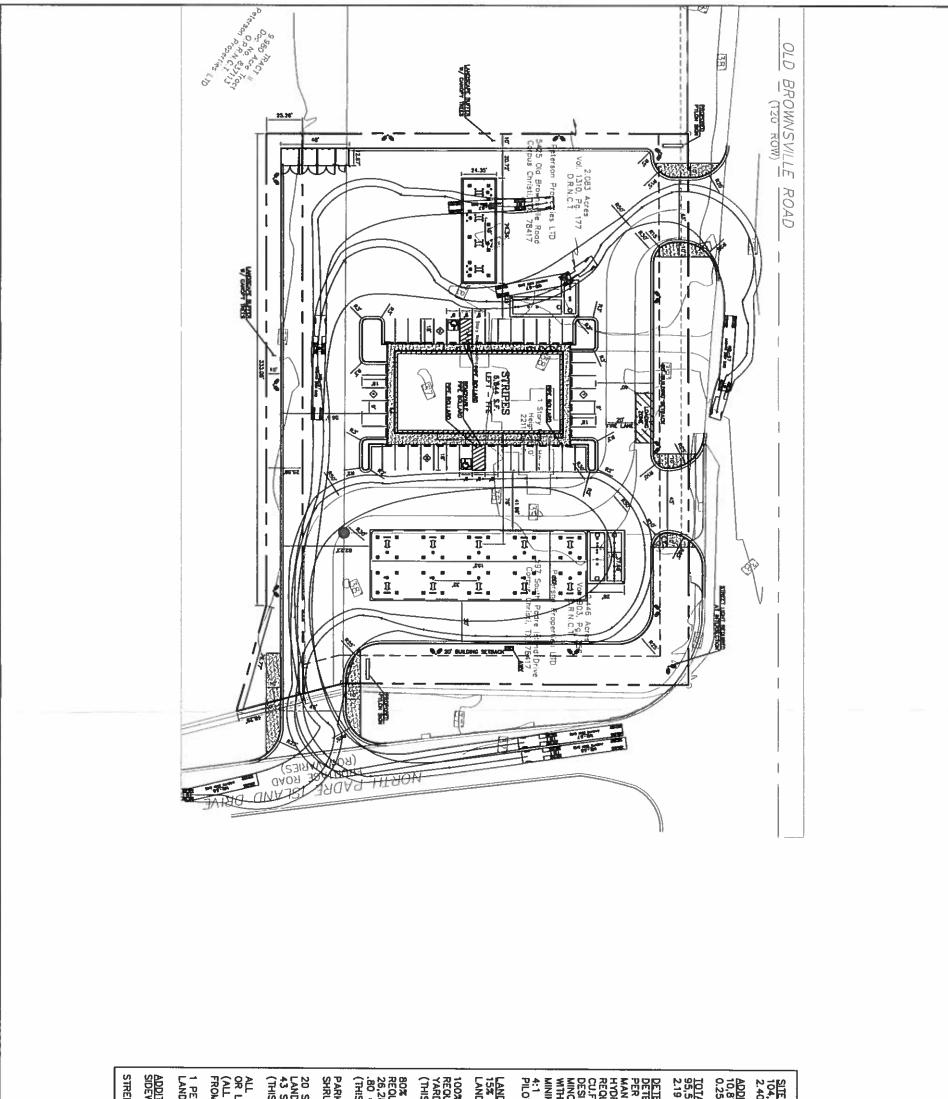

**Development Plan:** The applicant is proposing a Stripes convenience store to include a 6,800-square-foot store to be open 24 hours a day, seven days a week. The retail store will include a Laredo Taco Company restaurant with seating. Fueling stations for trucks and cars will be available with both diesel and gasoline. Parking for heavy truck traffic will be on site. The site will have access to both Old Brownsville Road and North Padre Island Drive.

11005

C1.0

| <br>REZONED TO LI TEXAS C<br>#F-857<br>VTERSECTION SITE | BE 70' FROM TREE<br>LAN CAN BE 70'<br>E AREA)<br>SF OF                                                                                   | SHALL BE INTERIOR                                               | A AND POINTS<br>NOWNSVILLE RD =<br>X .15 = 3,943 SF X<br>63 POINTS<br>9 SF)<br>SCREENED WITH<br>SCREENED WITH                                                                                      | MUST BE<br>PER SF<br>PER SF<br>410 SF STREET<br>410 SF STREET                                                                                                                                                                                            | TE PER TXDOT<br>STI DRAINAGE DESIGN<br>ATH TXDOT<br>THE DETENTION<br>MATELY 27,000<br>TS FOR RELEASE TO<br>THE FOR RELEASE TO<br>THE FOR RELEASE TO<br>THE RELEASE RATE.                                                                                                                                                                                                                                                                                                            |                                                                         |                                                                     |          |
|---------------------------------------------------------|------------------------------------------------------------------------------------------------------------------------------------------|-----------------------------------------------------------------|----------------------------------------------------------------------------------------------------------------------------------------------------------------------------------------------------|----------------------------------------------------------------------------------------------------------------------------------------------------------------------------------------------------------------------------------------------------------|-------------------------------------------------------------------------------------------------------------------------------------------------------------------------------------------------------------------------------------------------------------------------------------------------------------------------------------------------------------------------------------------------------------------------------------------------------------------------------------|-------------------------------------------------------------------------|---------------------------------------------------------------------|----------|
| it required if<br>Required at II                        | LL VECH. USE AREAS MUST I<br>R LANDSCAPE AREAS ON PL<br>NLL VECH. USE AREAS ON PL<br>ROM A TREE OR LANDSCAPE<br>PERENNIAL PLANT PER 25 S | ER PARKING SPACE<br>ING<br>ES X 20 SF = 860<br>AN SHOWS 967 SF) | DX OF LANDSCAPE AREA AN<br>EQUIRED ALONG OLD BROWNS<br>5,284 SF STREET YARD X .11<br>10 = 3,154 SF REQ. + 63 P<br>14IS PLAN SHOWS 5,589 SF)<br>14IS PLAN SHOWS 5,589 SF)<br>14IS AREA MUST BE SCRE | ANDSCAPE NOTES<br>ST OF TOTAL STREET YARD MUS<br>ANDSCAPED + 0.02 POINTS PER<br>ANDSCAPED + 0.02 POINTS PER<br>ANDSCAPE AREA AND<br>SOCT OF LANDSCAPE AREA AND<br>EQUIRED ALONG SPID = 45,410<br>ARD X .15 = 6,812 SF REQ. +<br>HIS PLAN SHOWS 7,040 SF) | ETENTION AREA NOTES<br>ETENTION WILL BE REQUIRED PER TXDOT<br>ER CITY OF CORPUS CHRISTI DRAINAGE DESI<br>ANUAL IN CONJUNCTION WITH TXDOT<br>YDRAULC DESIGN MANUAL THE DETENTION<br>EQUIRED WILL BE APPROXIMATELY 27,000<br>U.FT.<br>ESIGN STORM REQUIREMENTS FOR RELEASE T<br>ESIGN STORM REQUIREMENTS FOR RELEASE T<br>ESIGN STORM REQUIREMENTS FOR RELEASE T<br>AND A STORM SYSTEM: 100YR STORAG<br>INIMUM 1' FREEBOARD<br>11 EARTHEN SLOPES WITH 12' WDE CONCRET<br>ILOT CHANNEL | 0,874 SF OR<br>.25 ACRES<br>OTAL PAVED AREA<br>5,571 SF OR<br>.19 ACRES | <u>ITE AREA</u><br>04,652 SF OR<br>.40 ACRES<br>DDITIONAL SITE AREA | SCALE 20 |

The proposed rezoning will consist of 2.4 acres for the development of a new Stripes Convenience store. The proposed improvements consist of a 6,844sf store with 24 hour sales and gasoline and diesel fuel services (10 MPDs for gasoline and 4 MPDs for diesel fuel). Included in the improvements will be a subsidiary food establishment, Laredo Tacos, with seating. The site will have access from both Hwy 358 (South Padre Island Dr.) frontage road and Hwy 665 (Old Brownsville Rd.).