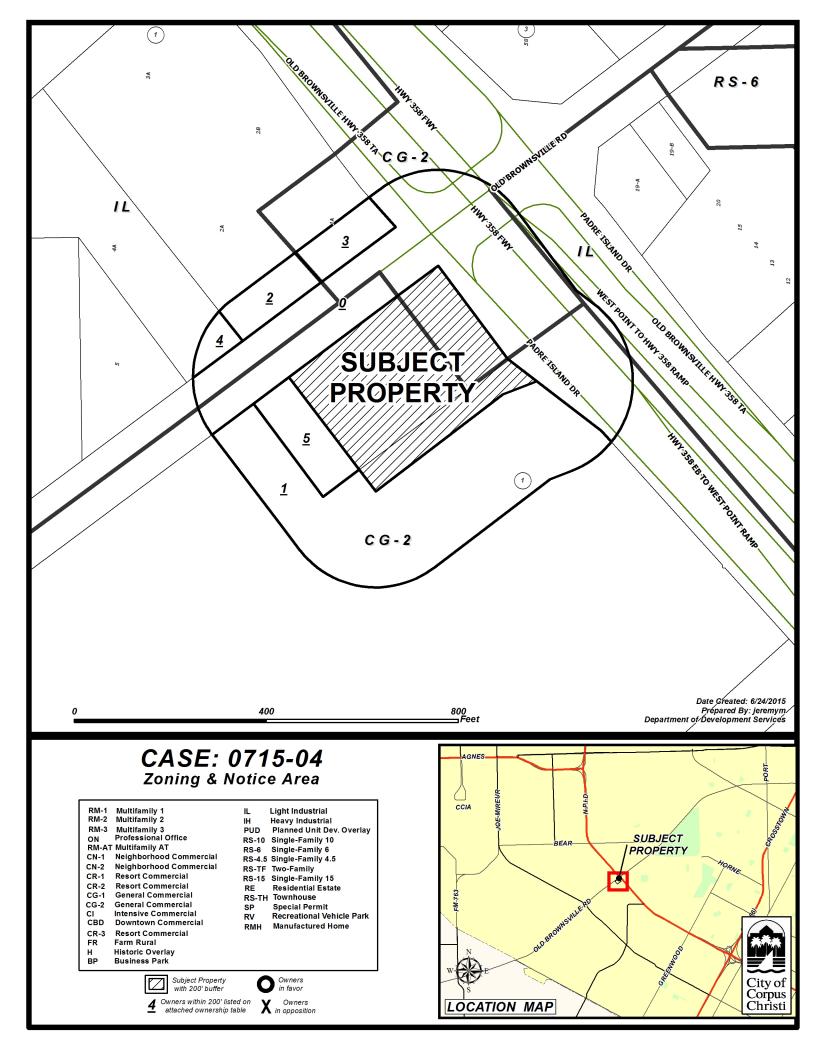

# PLANNING COMMISSION FINAL REPORT

**Case No.** 0715-04 **HTE No.** 15-10000038

Planning Commission Hearing Date: July 29, 2015

| Applicant<br>& Legal Description | <ul> <li>Applicant/Representative: Jenifer Paz/Harrison French &amp; Associates</li> <li>Owner: Peterson Properties, Ltd.</li> <li>Legal Description/Location: Being a 2.65 Acre tract being portions of Lot</li> <li>10, Section 5, Range VIII, of the Gugenheim &amp; Cohn's Farm Lots, and Tract</li> <li>1-B and Tract 6, M.M. Gabriel Land, a 9.80 Acre Tract, described as Tract II, conveyed in a warranty deed from Patricia Ray Peterson Nuss to Peterson</li> <li>Properties, LTD., recorded in Document Number 837113, Official Public</li> <li>Records of Nueces County, Texas, a 2.083 Acre Tract conveyed in a warranty deed from Page J. Gabriel and wife, Virginia Mae Gabriel to Gulfway</li> <li>Shopping Center Inc. recorded in Volume 1310, Page 177, Deed Records of Nueces County, Texas, and all of a 0.446 Acre Tract conveyed in a Warranty</li> <li>Deed from J.V. Gabriel and wife, Wanda Gabriel to Ray E. Peterson recorded in Volume 903, Page 352, Deed Records of Nueces County, Texas, located on the southeast corner of Old Brownsville Road and North Padre Island</li> <li>Drive (SH 358).</li> </ul> |                                                                                                                                                                                                                                              |                                  |                                    |  |  |  |  |
|----------------------------------|---------------------------------------------------------------------------------------------------------------------------------------------------------------------------------------------------------------------------------------------------------------------------------------------------------------------------------------------------------------------------------------------------------------------------------------------------------------------------------------------------------------------------------------------------------------------------------------------------------------------------------------------------------------------------------------------------------------------------------------------------------------------------------------------------------------------------------------------------------------------------------------------------------------------------------------------------------------------------------------------------------------------------------------------------------------------------------------------------------------------------------------------|----------------------------------------------------------------------------------------------------------------------------------------------------------------------------------------------------------------------------------------------|----------------------------------|------------------------------------|--|--|--|--|
| Zoning<br>Request                | To:<br>Area:<br>Purpos                                                                                                                                                                                                                                                                                                                                                                                                                                                                                                                                                                                                                                                                                                                                                                                                                                                                                                                                                                                                                                                                                                                      | <ul> <li>From: "CG-2" General Commercial District</li> <li>To: "IL" Light Industrial District</li> <li>Area: 2.65 acres</li> <li>Purpose of Request: To allow the development of a convenience store with truck stop and fueling.</li> </ul> |                                  |                                    |  |  |  |  |
|                                  |                                                                                                                                                                                                                                                                                                                                                                                                                                                                                                                                                                                                                                                                                                                                                                                                                                                                                                                                                                                                                                                                                                                                             | Existing Zoning<br>District                                                                                                                                                                                                                  | Existing Land Use                | Future Land Use                    |  |  |  |  |
| pu                               | Site                                                                                                                                                                                                                                                                                                                                                                                                                                                                                                                                                                                                                                                                                                                                                                                                                                                                                                                                                                                                                                                                                                                                        | "CG-2" General<br>Commercial                                                                                                                                                                                                                 | Estate Residential<br>and Vacant | Commercial                         |  |  |  |  |
| ing al<br>ses                    | North                                                                                                                                                                                                                                                                                                                                                                                                                                                                                                                                                                                                                                                                                                                                                                                                                                                                                                                                                                                                                                                                                                                                       | "CG-2" General<br>Commercial                                                                                                                                                                                                                 | Commercial                       | Light Industrial and<br>Commercial |  |  |  |  |
| Existing Zoning and<br>Land Uses | South                                                                                                                                                                                                                                                                                                                                                                                                                                                                                                                                                                                                                                                                                                                                                                                                                                                                                                                                                                                                                                                                                                                                       | "CG-2" General<br>Commercial                                                                                                                                                                                                                 | Vacant                           | Commercial                         |  |  |  |  |
| Existii<br>L                     | <i>East</i> "CG-2" General Vacant Comme                                                                                                                                                                                                                                                                                                                                                                                                                                                                                                                                                                                                                                                                                                                                                                                                                                                                                                                                                                                                                                                                                                     |                                                                                                                                                                                                                                              |                                  |                                    |  |  |  |  |
| -                                | West                                                                                                                                                                                                                                                                                                                                                                                                                                                                                                                                                                                                                                                                                                                                                                                                                                                                                                                                                                                                                                                                                                                                        | "IL" Light Industrial                                                                                                                                                                                                                        | Light Industrial                 | Light Industrial                   |  |  |  |  |
| ADP, Map &<br>Violations         | Area Development Plan: The subject property is located within the<br>boundaries of the Westside Area Development Plan and is planned for<br>commercial uses. The proposed rezoning to the "IL" Light Industrial District is<br>not consistent with the adopted Future Land Use Plan but with elements of<br>the Westside Area Development Plan.<br>Map No.: 051040<br>Zoning Violations: None                                                                                                                                                                                                                                                                                                                                                                                                                                                                                                                                                                                                                                                                                                                                               |                                                                                                                                                                                                                                              |                                  |                                    |  |  |  |  |

**Existing Land Uses & Zoning**: North of the subject property is zoned "CG-2" General Commercial and consists of a convenience store with fuel pumps. South and east of the subject property is vacant and is zoned "CG-2" General Commercial. West of the subject property is a light manufacturing company in the "IL" Light Industrial District.

**AICUZ:** The subject property is <u>not</u> located in one of the Navy's Air Installation Compatibility Use Zones (AICUZ).

**Comprehensive Plan & Area Development Plan Consistency**: The subject property is located within the boundaries of the Westside Area Development Plan (ADP). The proposed rezoning to the "IL" Light Industrial District is not consistent with the adopted Future Land Use Plan's designation of the property as commercial. Additionally, the following are pertinent elements of the Comprehensive Plan and should be considered: