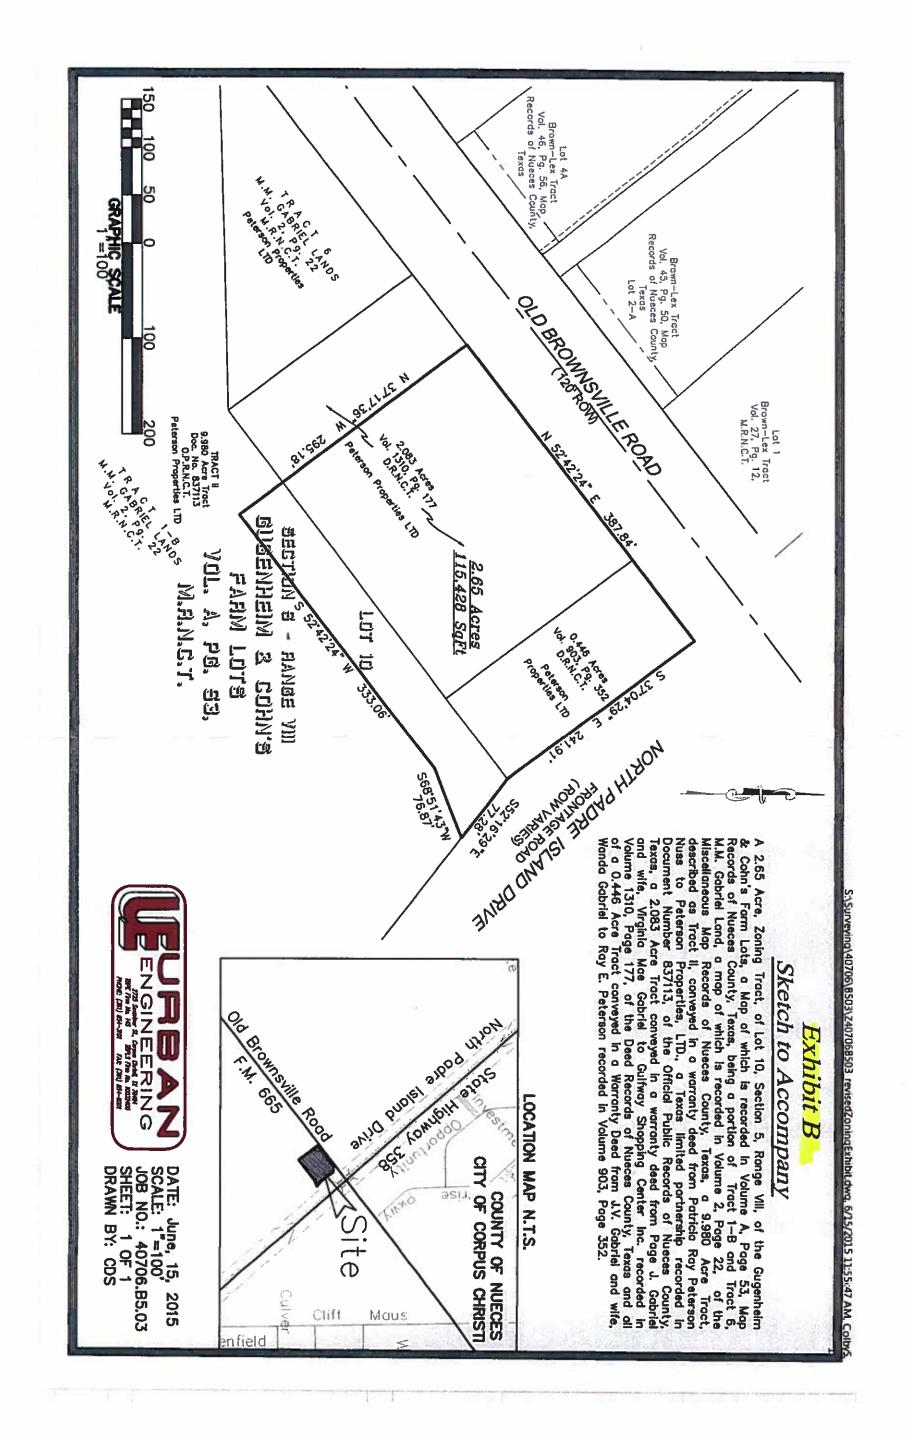

# PLANNING COMMISSION FINAL REPORT

**Case No.** 0715-04 **HTE No.** 15-10000038

Planning Commission Hearing Date: July 29, 2015

| Applicant<br>& Legal Description | <ul> <li>Applicant/Representative: Jenifer Paz/Harrison French &amp; Associates</li> <li>Owner: Peterson Properties, Ltd.</li> <li>Legal Description/Location: Being a 2.65 Acre tract being portions of Lot</li> <li>10, Section 5, Range VIII, of the Gugenheim &amp; Cohn's Farm Lots, and Tract</li> <li>1-B and Tract 6, M.M. Gabriel Land, a 9.80 Acre Tract, described as Tract II, conveyed in a warranty deed from Patricia Ray Peterson Nuss to Peterson</li> <li>Properties, LTD., recorded in Document Number 837113, Official Public</li> <li>Records of Nueces County, Texas, a 2.083 Acre Tract conveyed in a warranty deed from Page J. Gabriel and wife, Virginia Mae Gabriel to Gulfway</li> <li>Shopping Center Inc. recorded in Volume 1310, Page 177, Deed Records of Nueces County, Texas, and all of a 0.446 Acre Tract conveyed in a Warranty</li> <li>Deed from J.V. Gabriel and wife, Wanda Gabriel to Ray E. Peterson recorded in Volume 903, Page 352, Deed Records of Nueces County, Texas, located on the southeast corner of Old Brownsville Road and North Padre Island</li> <li>Drive (SH 358).</li> </ul> |                                                                                                                                                                                                                                              |                                  |                                    |  |  |  |  |
|----------------------------------|---------------------------------------------------------------------------------------------------------------------------------------------------------------------------------------------------------------------------------------------------------------------------------------------------------------------------------------------------------------------------------------------------------------------------------------------------------------------------------------------------------------------------------------------------------------------------------------------------------------------------------------------------------------------------------------------------------------------------------------------------------------------------------------------------------------------------------------------------------------------------------------------------------------------------------------------------------------------------------------------------------------------------------------------------------------------------------------------------------------------------------------------|----------------------------------------------------------------------------------------------------------------------------------------------------------------------------------------------------------------------------------------------|----------------------------------|------------------------------------|--|--|--|--|
| Zoning<br>Request                | To:<br>Area:<br>Purpos                                                                                                                                                                                                                                                                                                                                                                                                                                                                                                                                                                                                                                                                                                                                                                                                                                                                                                                                                                                                                                                                                                                      | <ul> <li>From: "CG-2" General Commercial District</li> <li>To: "IL" Light Industrial District</li> <li>Area: 2.65 acres</li> <li>Purpose of Request: To allow the development of a convenience store with truck stop and fueling.</li> </ul> |                                  |                                    |  |  |  |  |
|                                  |                                                                                                                                                                                                                                                                                                                                                                                                                                                                                                                                                                                                                                                                                                                                                                                                                                                                                                                                                                                                                                                                                                                                             | Existing Zoning<br>District                                                                                                                                                                                                                  | Existing Land Use                | Future Land Use                    |  |  |  |  |
| pu                               | Site                                                                                                                                                                                                                                                                                                                                                                                                                                                                                                                                                                                                                                                                                                                                                                                                                                                                                                                                                                                                                                                                                                                                        | "CG-2" General<br>Commercial                                                                                                                                                                                                                 | Estate Residential<br>and Vacant | Commercial                         |  |  |  |  |
| ing al<br>ses                    | North                                                                                                                                                                                                                                                                                                                                                                                                                                                                                                                                                                                                                                                                                                                                                                                                                                                                                                                                                                                                                                                                                                                                       | "CG-2" General<br>Commercial                                                                                                                                                                                                                 | Commercial                       | Light Industrial and<br>Commercial |  |  |  |  |
| Existing Zoning and<br>Land Uses | South                                                                                                                                                                                                                                                                                                                                                                                                                                                                                                                                                                                                                                                                                                                                                                                                                                                                                                                                                                                                                                                                                                                                       | "CG-2" General<br>Commercial                                                                                                                                                                                                                 | Vacant                           | Commercial                         |  |  |  |  |
| Existii<br>L                     | <i>East</i> "CG-2" General Vacant Comme                                                                                                                                                                                                                                                                                                                                                                                                                                                                                                                                                                                                                                                                                                                                                                                                                                                                                                                                                                                                                                                                                                     |                                                                                                                                                                                                                                              |                                  |                                    |  |  |  |  |
| -                                | West                                                                                                                                                                                                                                                                                                                                                                                                                                                                                                                                                                                                                                                                                                                                                                                                                                                                                                                                                                                                                                                                                                                                        | "IL" Light Industrial                                                                                                                                                                                                                        | Light Industrial                 | Light Industrial                   |  |  |  |  |
| ADP, Map &<br>Violations         | Area Development Plan: The subject property is located within the<br>boundaries of the Westside Area Development Plan and is planned for<br>commercial uses. The proposed rezoning to the "IL" Light Industrial District is<br>not consistent with the adopted Future Land Use Plan but with elements of<br>the Westside Area Development Plan.<br>Map No.: 051040<br>Zoning Violations: None                                                                                                                                                                                                                                                                                                                                                                                                                                                                                                                                                                                                                                                                                                                                               |                                                                                                                                                                                                                                              |                                  |                                    |  |  |  |  |