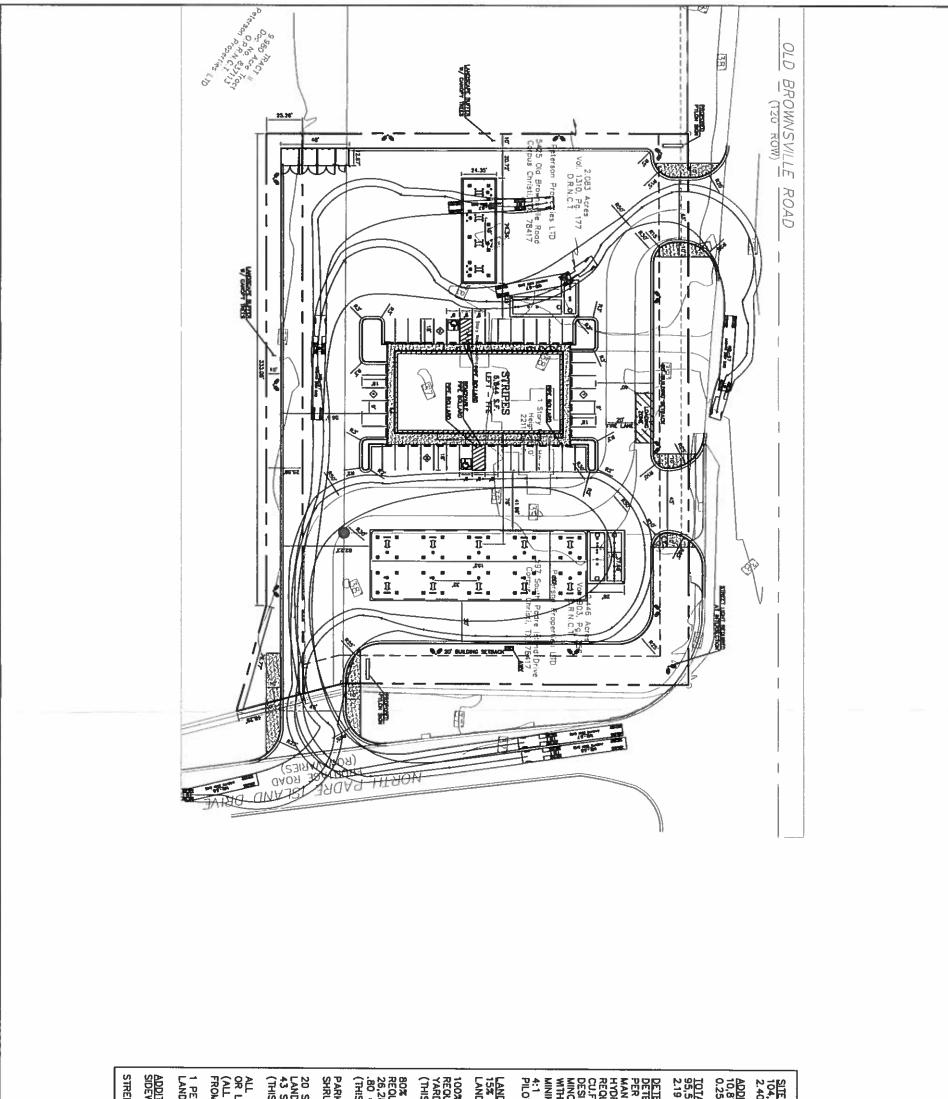

**Development Plan:** The applicant is proposing a Stripes convenience store to include a 6,800-square-foot store to be open 24 hours a day, seven days a week. The retail store will include a Laredo Taco Company restaurant with seating. Fueling stations for trucks and cars will be available with both diesel and gasoline. Parking for heavy truck traffic will be on site. The site will have access to both Old Brownsville Road and North Padre Island Drive.

The proposed rezoning will consist of 2.4 acres for the development of a new Stripes Convenience store. The proposed improvements consist of a 6,844sf store with 24 hour sales and gasoline and diesel fuel services (10 MPDs for gasoline and 4 MPDs for diesel fuel). Included in the improvements will be a subsidiary food establishment, Laredo Tacos, with seating. The site will have access from both Hwy 358 (South Padre Island Dr.) frontage road and Hwy 665 (Old Brownsville Rd.).