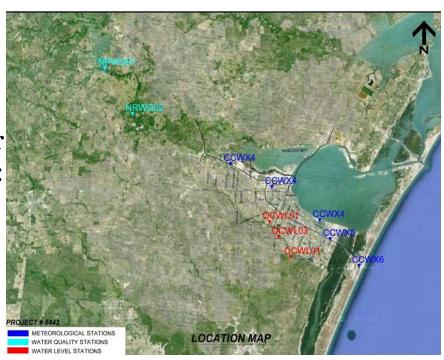

# Scope includes services for 13 environmental stations:

- Real-time monitoring services;
- Regular site visit and maintenance;
- Data collection;
- Instrumentation calibration;
- Replacement part and equipment;
  and
- Collaborative monitoring services with NRA and CCUD