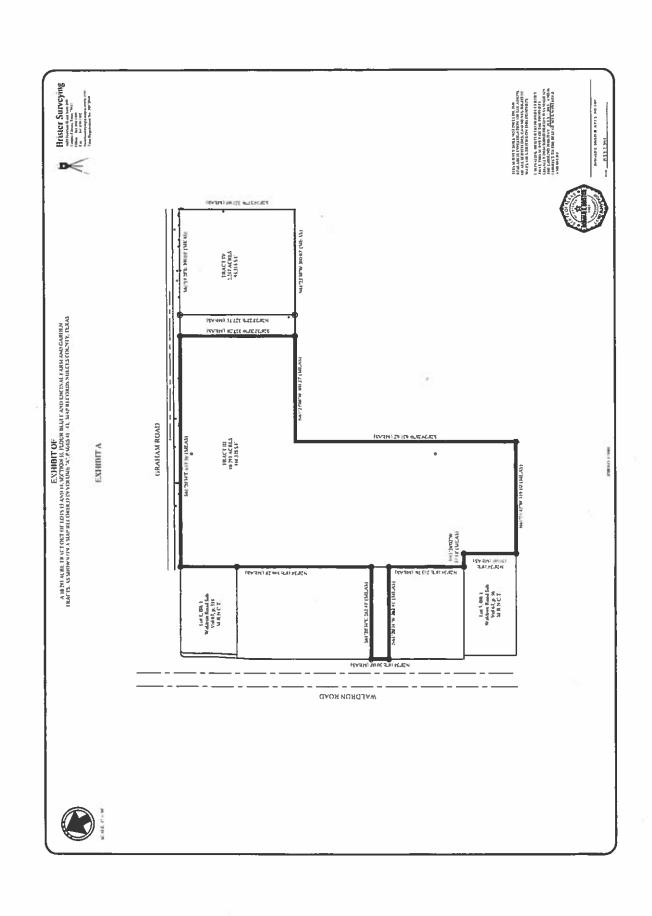

# STATE OF TEXAS COUNTY OF NUECES

Field Notes of 10.293 acres of land being out of Lot 13 and 14, Section 55, Flour Bluff Encinal Farm Garden Tract, as shown on a map recorded in Volume "A", Pages 41 = 42, Map Records Nueces County, Texas. Said 10.293 acre tract also being out of a 15.90 acre tract deed recorded in Document No. 2003039114, Deed Records Nueces County, Texas. Said 10.293 acre tract being more particularly described as follows.

**BEGINNING** at a point in the south right of way of Graham Road, for the northeast corner of Lot 1, Block 1, Waldron Road Subdivision, as shown on a map recorded in Volume 67, Page 318, Map Records Nueces County, Texas, and for the northwest corner of this survey.

THENCE with the south right of way of Graham Road, South 61°20'34" East, a distance of 657.26 feet to a point for an outside corner of the Flour Bluff Gas Plant Unit 2, as shown on a map recorded in Volume 34, Page 140, Map Records Nueces County, Texas, and for the northeast corner of this survey.

THENCE South 28°32"20" West, a distance of 327,28 feet to a point for an inside corner of said Flour Bluff Gas Plant Unit 2, and for an outside corner of this survey.

THENCE North 61°27'08" West, a distance of 300.27 feet to a point for an outside corner of said Flour Bluff Gas Plant Unit 2 and for an inside corner of this survey.

THENCE South 28°39'26" West, a distance of 631.62 feet to a point for the northeast corner of Lot 6, Block 1, Flour Bluff Garden Unit 2, as shown on a map recorded in Volume 36, Page 172, Map Records Nucces County, Texas, and for the southeast corner of this survey.

THENCE with the north line of said Lot 6, North 61°25'42" West, a distance of 319.10 feet to a point for the southeast corner of Lot 5, Block 1, Waldron Road Subdivision, as shown on a map recorded in Volume 67, Page 56, Map Records Nueces County, Texas, and for the southwest corner of this survey.

THENCE with the east line of said Lot 5, North 28°34'18" East, a distance of 150.00 feet to a point for the northeast corner of said Lot 5, and for an inside corner of this survey.

THENCE North 61°26'02" West, a distance of 37.14 feet to a point for an outside corner of this survey.

THENCE North 28°34'18" East, a distance of 213.76 feet to a point for an inside corner of this survey.

THENCE North 61°20°34" West, a distance of 262.41 feet to a point in the east right of way of Waldron Road for an outside corner of this survey.

THENCE with the east right of way of Waldron Road, North 28"34'18" East, a distance of 50.00 feet to a point for an outside corner of this survey.

THENCE South 61°20'34" East, a distance of 262.41 feet to a point for an inside corner of this survey.

THENCE North 28°34'18" East, a distance of 546.25 feet to the POINT of BEGINNING, and containing 10.293 acres of land, more or less.