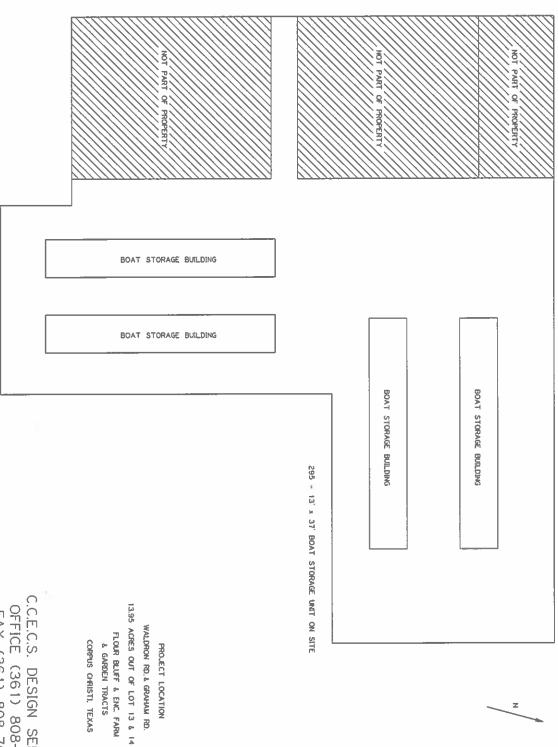

**Development Plan:** The proposed rezoning is in the Flour Bluff area. The applicant is proposing a boat storage facility on 10.293 acres of land, which fronts mostly Graham Road and has access to Waldron Road. There will be four buildings on site for a total of 295 boat stalls. Each stall will be approximately 481 square feet. One employee will remain on site. Customers will have access seven days a week during the operating hours of 8 a.m. to 5 p.m. A 10-foot-wide buffer yard and 5 buffer yard points will be required along the property line adjacent to the "RM-1" Multifamily 1 District. Along the property lines adjacent to the "IH" Heavy Industrial, a 15-foot-wide buffer yard and 15 buffer points will be required.

# LAND USE STATEMENT

The property in question is 13.95 acres and currently zoned RM-1, Multifamily. It is the owner's intent to rezone the property to CG-2, General Commercial to allow the construction of a boat storage facility. There will be four buildings on site, with a total of 295 boat stalls, the stalls will 481 square foot in area.