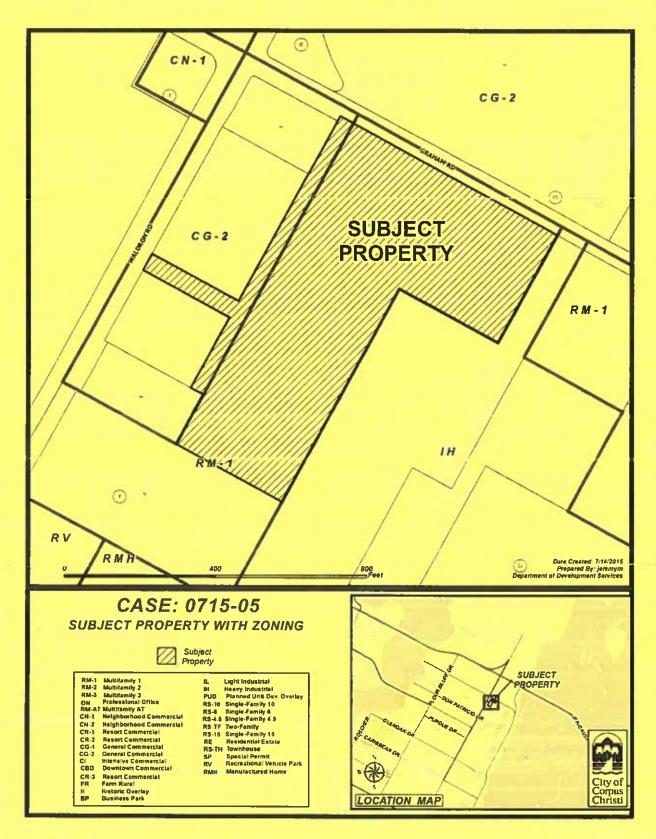

Applicant/Representative: John Kendall and The Boston Group

Owner: Cloudcroft Land Ventures, Inc.

**Legal Description/Location:** Being 10.293 acres of land out of Lot 13 and 14, Section 55, Flour Bluff Encinal Farm and Garden Tracts, located along the south side of Graham Road approximately 260 feet east of Waldron Road.

Zoning Request From: "RM-1" Multifamily 1 District

To: "CG-2" General Commercial District

**Area**: 10.293 acres

**Purpose of Request**: To allow the development of a boat storage facility.

|                              |       | Existing Zoning District     | Existing Land Use             | Future Land Use                                 |
|------------------------------|-------|------------------------------|-------------------------------|-------------------------------------------------|
| and                          | Site  | "RM-1" Multifamily 1         | Vacant                        | Commercial and<br>Medium Density<br>Residential |
|                              | North | "CG-2" General<br>Commercial | Commercial and<br>Vacant      | Medium Density<br>Residential                   |
| Existing Zoning<br>Land Uses | South | "RM-1" Multifamily 1         | Public Semi-Public and Vacant | Public Semi-Public                              |
| Ë                            | East  | "IH" Heavy Industrial        | Heavy Industrial              | Light Industrial                                |
|                              | West  | "CG-2" General<br>Commercial | Commercial and<br>Vacant      | Commercial                                      |

# ADP, Map & Violations

**Area Development Plan**: The subject property is located within the boundaries of the Flour Bluff Area Development Plan and is planned for medium density residential uses. The proposed rezoning to the "CG-2" General Commercial District is not consistent with the adopted Future Land Use Plan, but some elements of the Flour Bluff Area Development Plan.

**Map No.**: 035031

Zoning Violations: None

Transportation

**Transportation and Circulation**: The subject property has approximately 260 feet of street frontage along Graham Road, which is a "C1" Minor Residential Collector street, and 50 feet of street frontage along Waldron Road which is an "A2" Secondary Arterial Divided street.

**Existing Land Uses & Zoning**: North and west of the subject property is zoned "CG-2" General Commercial and consists of an O'Reilly Auto Parts retail store, a boat repair shop, vacant land fronting Waldron Road and Mango Car Wash. South of the subject property is zoned "RM-1" Multifamily 1 where a church, St. Peter's By the Sea, is located and vacant land. East of the subject property is zoned "IH" Heavy Industrial with a gas plant on it.