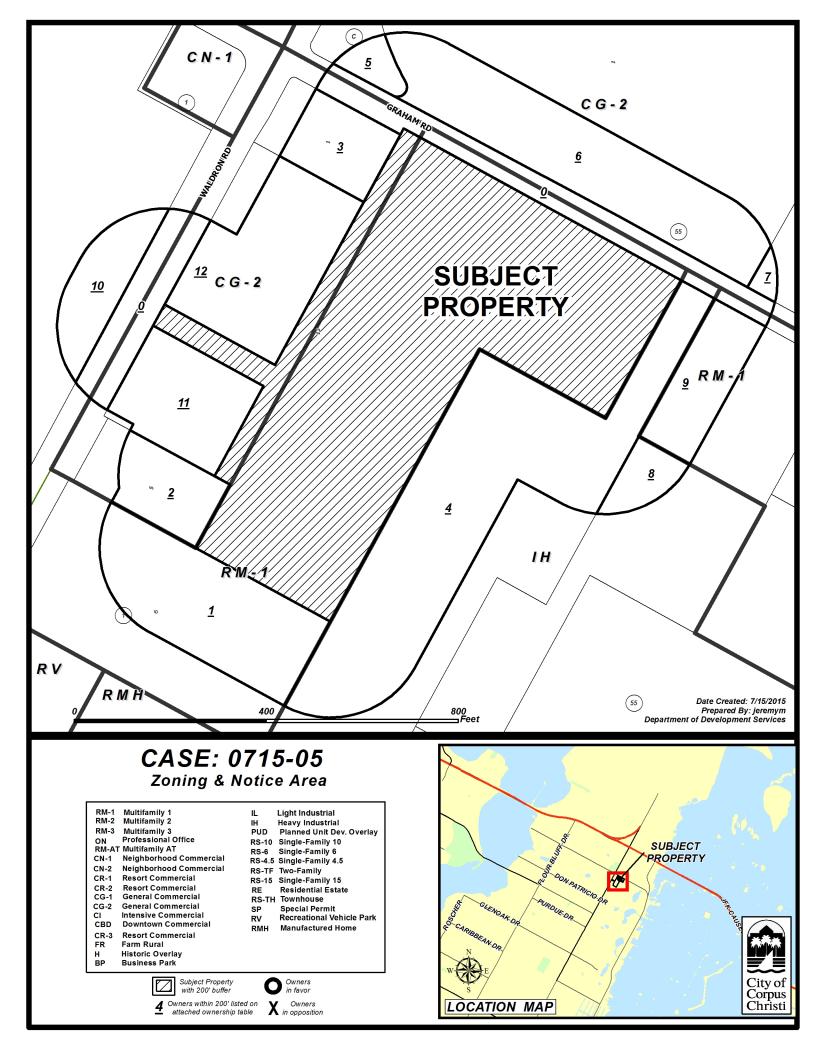

Zoning Request From: "RM-1" Multifamily 1 District

To: "CG-2" General Commercial District

**Area**: 10.293 acres

**Purpose of Request**: To allow the development of a boat storage facility.

|                              |       | Existing Zoning District     | Existing Land Use             | Future Land Use                                 |
|------------------------------|-------|------------------------------|-------------------------------|-------------------------------------------------|
| and                          | Site  | "RM-1" Multifamily 1         | Vacant                        | Commercial and<br>Medium Density<br>Residential |
|                              | North | "CG-2" General<br>Commercial | Commercial and<br>Vacant      | Medium Density<br>Residential                   |
| Existing Zoning<br>Land Uses | South | "RM-1" Multifamily 1         | Public Semi-Public and Vacant | Public Semi-Public                              |
| Ë                            | East  | "IH" Heavy Industrial        | Heavy Industrial              | Light Industrial                                |
|                              | West  | "CG-2" General<br>Commercial | Commercial and<br>Vacant      | Commercial                                      |

**Development Plan:** The proposed rezoning is in the Flour Bluff area. The applicant is proposing a boat storage facility on 10.293 acres of land, which fronts mostly Graham Road and has access to Waldron Road. There will be four buildings on site for a total of 295 boat stalls. Each stall will be approximately 481 square feet. One employee will remain on site. Customers will have access seven days a week during the operating hours of 8 a.m. to 5 p.m. A 10-foot-wide buffer yard and 5 buffer yard points will be required along the property line adjacent to the "RM-1" Multifamily 1 District. Along the property lines adjacent to the "IH" Heavy Industrial, a 15-foot-wide buffer yard and 15 buffer points will be required.

**Existing Land Uses & Zoning**: North and west of the subject property is zoned "CG-2" General Commercial and consists of an O'Reilly Auto Parts retail store, a boat repair shop, vacant land fronting Waldron Road and Mango Car Wash. South of the subject property is zoned "RM-1" Multifamily 1 where a church, St. Peter's By the Sea, is located and vacant land. East of the subject property is zoned "IH" Heavy Industrial with a gas plant on it.

**AICUZ:** The subject property is <u>not</u> located in one of the Navy's Air Installation Compatibility Use Zones (AICUZ).

Comprehensive Plan & Area Development Plan Consistency: The subject property is located within the boundaries of the Flour Bluff Area Development Plan (ADP). The proposed rezoning to the "CG-2" General Commercial District is not consistent with the adopted Future Land Use Plan's designation of the property as medium density residential. Additionally, the following are pertinent elements of the Comprehensive Plan and should be considered: