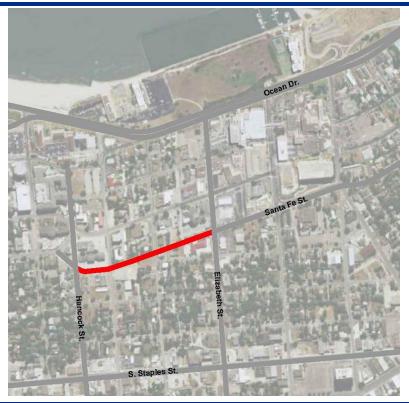

## Santa Fe Street from Elizabeth Street to Hancock Street BOND 2014

Council Presentation September 8, 2015

## Project includes:

- Mill and overlay, proposed
  1-way, 2 travel lanes (shared use).
- ADA ramps, Concrete sidewalk repairs.
- Valve adjustments and inlet repairs.
- Signs and striping