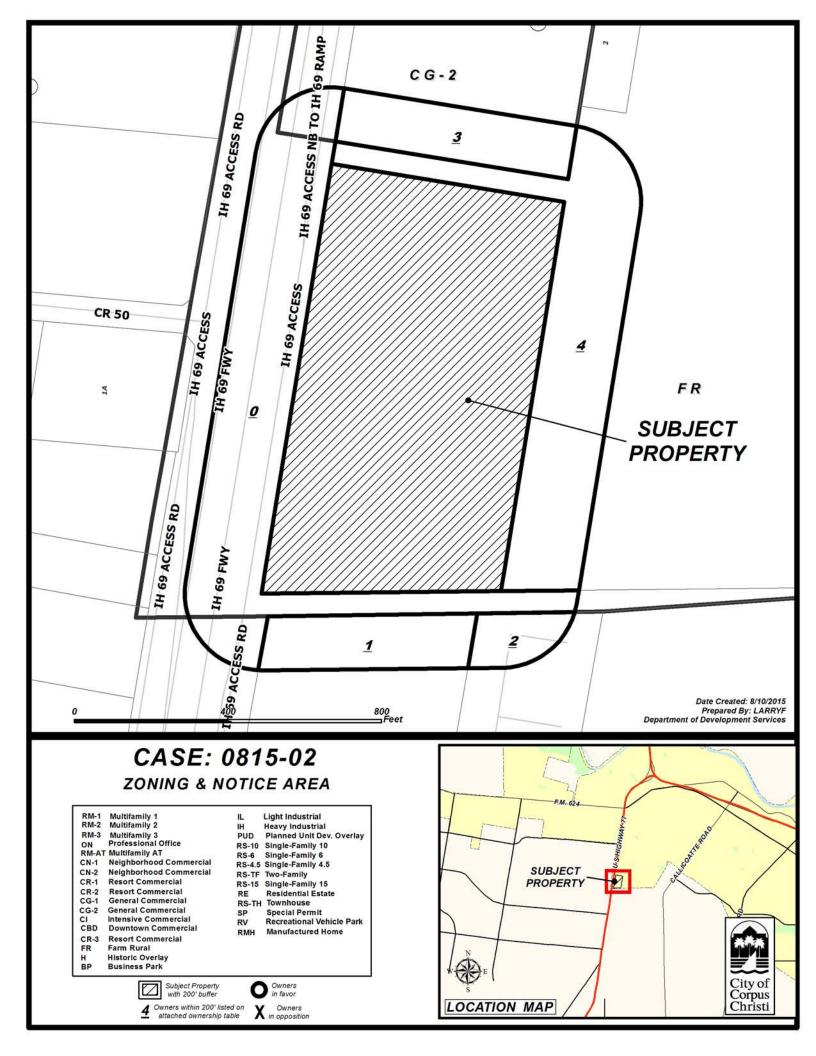

# **STAFF REPORT**

**Case No.** 0815-02 **HTE No.** 15-10000044

Planning Commission Hearing Date: August 26, 2015

|                                  | _                                                                                                                                                                                                                                                                                                                                                                                                                                                                                                                                          | _                            |                           |                               |  |
|----------------------------------|--------------------------------------------------------------------------------------------------------------------------------------------------------------------------------------------------------------------------------------------------------------------------------------------------------------------------------------------------------------------------------------------------------------------------------------------------------------------------------------------------------------------------------------------|------------------------------|---------------------------|-------------------------------|--|
| Applicant & Legal Description    | Applicant/Owner: CAH-DHL Properties, LLC Representative: Urban Engineering Legal Description/Location: Being a 15.23 acre tract of land, situated in the Gregorio Farias Grant, Abstract 592, out of the remainder of a 160.62 acre tract as described in a Deed and recorded in Document Number 2002040593, of the Official Public Records of Nueces County, Texas, located along the east side of Interstate Highway 69 about 2,000 feet north of County Road 48.  From: "FR" Farm Rural District To: "CG-2" General Commercial District |                              |                           |                               |  |
| Zoning<br>Request                | Area: 15.23  Purpose of Request: To allow development of a vehicle sales and service use.                                                                                                                                                                                                                                                                                                                                                                                                                                                  |                              |                           |                               |  |
|                                  |                                                                                                                                                                                                                                                                                                                                                                                                                                                                                                                                            | Existing Zoning District     | Existing Land Use         | Future Land Use               |  |
| and                              | Site                                                                                                                                                                                                                                                                                                                                                                                                                                                                                                                                       | "FR" Farm Rural              | Vacant                    | Commercial                    |  |
| oning<br>Uses                    | North                                                                                                                                                                                                                                                                                                                                                                                                                                                                                                                                      | "CG-2" General<br>Commercial | Commercial                | Commercial                    |  |
| Existing Zoning and<br>Land Uses | South                                                                                                                                                                                                                                                                                                                                                                                                                                                                                                                                      | Outside City Limits          | Vacant and Mobile<br>Home | Commercial and<br>Mobile Home |  |
| Xi                               | East                                                                                                                                                                                                                                                                                                                                                                                                                                                                                                                                       | "FR" Farm Rural              | Vacant                    | Mobile Home                   |  |
|                                  | West                                                                                                                                                                                                                                                                                                                                                                                                                                                                                                                                       | Outside City Limits          | Commercial and Vacant     | Commercial                    |  |
| ADP, Map &<br>Violations         | Area Development Plan: The subject property is located within the boundaries of the Northwest Area Development Plan. The proposed rezoning to the "CG-2" General Commercial District is consistent with the adopted Future Land Use Plan and the policies contained in the Northwest Area Development Plan and the Comprehensive Plan.  Map No.: 066049  Zoning Violations: None                                                                                                                                                           |                              |                           |                               |  |
| Transportation                   | <b>Transportation and Circulation</b> : The subject property has approximately 1,100 feet of street frontage along IH 69 Access Road, which is an "A-1" Minor Arterial Undivided street. A proposed C-1 Collector roadway (County Road 50) is planned as access along this property. The applicant is seeking an amendment to the Urban Transportation Plan of Mobility CC to relocate the road from the middle of this property to its northern edge.                                                                                     |                              |                           |                               |  |

**Existing Land Uses & Zoning**: North of the subject property is an auto dealership in the "CG-2" General Commercial District and to the east is vacant land zoned "FR" Farm Rural. The property to the south and to the west is outside the city limits. There is a mobile home park to the south and commercial uses to the west.

# **Staff Recommendation**:

Approval of the change of zoning from the "FR" Farm Rural District to "CG-2" General Commercial District.

|              | Number of Notices Mailed – 4 within 200-foot notification area 1 outside notification area |                                                                                              |  |  |
|--------------|--------------------------------------------------------------------------------------------|----------------------------------------------------------------------------------------------|--|--|
| Notification | As of August 19, 20<br>In Favor                                                            | <ul><li>15:</li><li>0 inside notification area</li><li>0 outside notification area</li></ul> |  |  |
| Public N     | In Opposition                                                                              | <ul><li>0 inside notification area</li><li>0 outside notification area</li></ul>             |  |  |
|              | Totaling 0.00% of the land within the 200-foot notification area in opposition.            |                                                                                              |  |  |

#### Attachments:

- 1. Location Map (Existing Zoning & Notice Area)
- 2. Site Plan
- 3. Application

Noted Site Plan New Per Hydram, Re: Gad demonstr. Systead Para all Proposed scanes. DI: U.S. Highway No. 77 ě ion 18,877 sq.r. b derangh, typical and the property of the prope Now Fan Hydrast, for Chill drawings, typical Electronic followerd by Change, for IMEP (Versly year) hundard 100, Mige Thended Essement 2 83, 39, 39, 30 M CB1-A100 Project Harns **EDR** Hicks Family Hissan Robstown, TX, County architects Project No Date July 7, 2015 15003 1