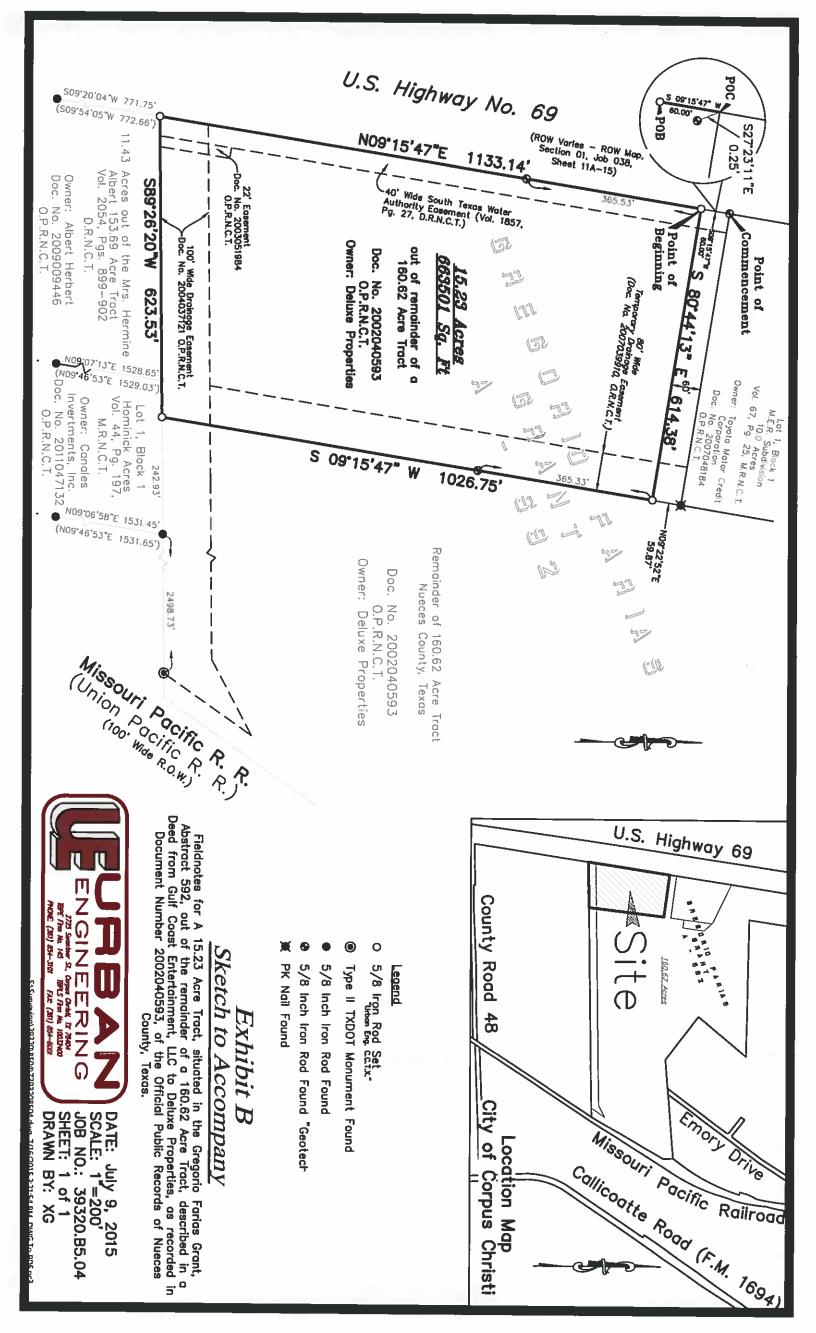

# **STAFF REPORT**

**Case No.** 0815-02 **HTE No.** 15-10000044

Planning Commission Hearing Date: August 26, 2015

|                                  | _                                                                                                                                                                                                                                                                                                                                                                                                                                                                                                                                          | _                            |                           |                               |  |
|----------------------------------|--------------------------------------------------------------------------------------------------------------------------------------------------------------------------------------------------------------------------------------------------------------------------------------------------------------------------------------------------------------------------------------------------------------------------------------------------------------------------------------------------------------------------------------------|------------------------------|---------------------------|-------------------------------|--|
| Applicant & Legal Description    | Applicant/Owner: CAH-DHL Properties, LLC Representative: Urban Engineering Legal Description/Location: Being a 15.23 acre tract of land, situated in the Gregorio Farias Grant, Abstract 592, out of the remainder of a 160.62 acre tract as described in a Deed and recorded in Document Number 2002040593, of the Official Public Records of Nueces County, Texas, located along the east side of Interstate Highway 69 about 2,000 feet north of County Road 48.  From: "FR" Farm Rural District To: "CG-2" General Commercial District |                              |                           |                               |  |
| Zoning<br>Request                | Area: 15.23  Purpose of Request: To allow development of a vehicle sales and service use.                                                                                                                                                                                                                                                                                                                                                                                                                                                  |                              |                           |                               |  |
|                                  |                                                                                                                                                                                                                                                                                                                                                                                                                                                                                                                                            | Existing Zoning District     | Existing Land Use         | Future Land Use               |  |
| and                              | Site                                                                                                                                                                                                                                                                                                                                                                                                                                                                                                                                       | "FR" Farm Rural              | Vacant                    | Commercial                    |  |
| oning<br>Uses                    | North                                                                                                                                                                                                                                                                                                                                                                                                                                                                                                                                      | "CG-2" General<br>Commercial | Commercial                | Commercial                    |  |
| Existing Zoning and<br>Land Uses | South                                                                                                                                                                                                                                                                                                                                                                                                                                                                                                                                      | Outside City Limits          | Vacant and Mobile<br>Home | Commercial and<br>Mobile Home |  |
| Xi                               | East                                                                                                                                                                                                                                                                                                                                                                                                                                                                                                                                       | "FR" Farm Rural              | Vacant                    | Mobile Home                   |  |
|                                  | West                                                                                                                                                                                                                                                                                                                                                                                                                                                                                                                                       | Outside City Limits          | Commercial and Vacant     | Commercial                    |  |
| ADP, Map &<br>Violations         | Area Development Plan: The subject property is located within the boundaries of the Northwest Area Development Plan. The proposed rezoning to the "CG-2" General Commercial District is consistent with the adopted Future Land Use Plan and the policies contained in the Northwest Area Development Plan and the Comprehensive Plan.  Map No.: 066049  Zoning Violations: None                                                                                                                                                           |                              |                           |                               |  |
| Transportation                   | <b>Transportation and Circulation</b> : The subject property has approximately 1,100 feet of street frontage along IH 69 Access Road, which is an "A-1" Minor Arterial Undivided street. A proposed C-1 Collector roadway (County Road 50) is planned as access along this property. The applicant is seeking an amendment to the Urban Transportation Plan of Mobility CC to relocate the road from the middle of this property to its northern edge.                                                                                     |                              |                           |                               |  |

**Plat Status:** The subject property is not platted. A plat application is being processed concurrently with the application to rezone as well as an application to amend the adopted transportation plan.