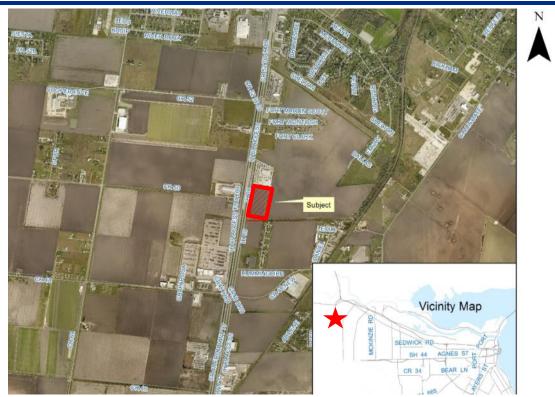

### Zoning Case #0815-02 CAH-DHL Properties. LLC

From: "FR" Farm Rural District

To: "CG-2" General Commercial

Planning Commission Presentation August 26, 2015



# Aerial Overview





#### Aerial





#### **Existing Land Use**



#### **Future Land Use**





# Future Land Use Map





# Facing Northeast From IH 69 Access





# Facing Southeast From IH 69 Access





#### North on IH 69 Access Road Along Property Frontage





#### South on IH 69 Access Road Along Property Frontage





# Northwest Across IH 69 Access Road





#### **Public Notification**

4 Notices mailed inside 200' buffer 1 Notice mailed outside 200' buffer

**Notification Area** 

Opposed: 0 (0.00%)



In Favor: 0







#### Staff Recommendation

# Approval of the "CG-2" General Commercial District



# Conceptual Site Plan for Informational Purposes