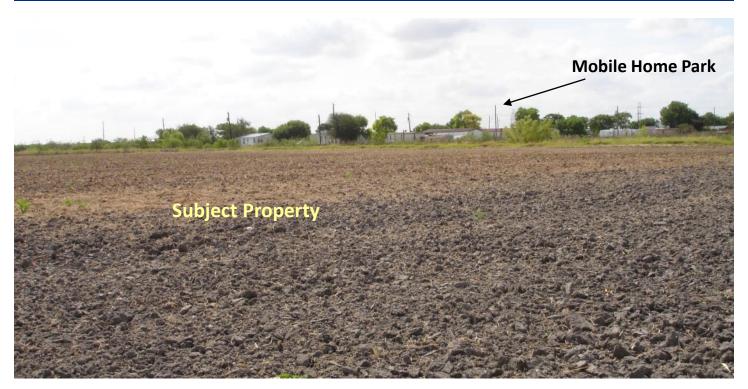

### Zoning Case #0815-02 CAH-DHL Properties. LLC

From: "FR" Farm Rural District

To: "CG-2" General Commercial

Planning Commission Presentation August 26, 2015



# Aerial Overview





#### Aerial





#### **Existing Land Use**



#### **Future Land Use**





# Future Land Use Map





# Facing Northeast From IH 69 Access





# Facing Southeast From IH 69 Access





#### North on IH 69 Access Road Along Property Frontage





#### South on IH 69 Access Road Along Property Frontage





# Northwest Across IH 69 Access Road





#### **Public Notification**

4 Notices mailed inside 200' buffer 1 Notice mailed outside 200' buffer

**Notification Area** 

Opposed: 0 (0.00%)



In Favor: 0







#### Staff Recommendation

# Approval of the "CG-2" General Commercial District



# Conceptual Site Plan for Informational Purposes