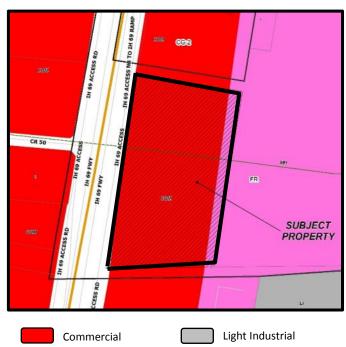

### Zoning Case #0815-02 CAH-DHL Properties. LLC

From: "FR" Farm Rural District

To: "CG-2" General Commercial

Planning Commission Presentation August 26, 2015



# Aerial Overview





#### Aerial





#### **Existing Land Use**



#### **Future Land Use**





# Future Land Use Map





# Facing Northeast From IH 69 Access





# Facing Southeast From IH 69 Access





#### North on IH 69 Access Road Along Property Frontage





#### South on IH 69 Access Road Along Property Frontage





# Northwest Across IH 69 Access Road





#### **Public Notification**

4 Notices mailed inside 200' buffer 1 Notice mailed outside 200' buffer

**Notification Area** 

Opposed: 0 (0.00%)



In Favor: 0







#### Staff Recommendation

# Approval of the "CG-2" General Commercial District



# Conceptual Site Plan for Informational Purposes