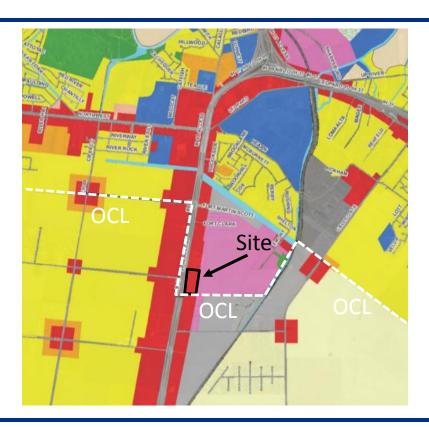

### Zoning Case #0815-02 CAH-DHL Properties. LLC

From: "FR" Farm Rural District

To: "CG-2" General Commercial

Planning Commission Presentation August 26, 2015



# Aerial Overview





#### Aerial





#### **Existing Land Use**



#### **Future Land Use**





# Future Land Use Map





# Facing Northeast From IH 69 Access





# Facing Southeast From IH 69 Access





#### North on IH 69 Access Road Along Property Frontage





#### South on IH 69 Access Road Along Property Frontage





# Northwest Across IH 69 Access Road





#### **Public Notification**

4 Notices mailed inside 200' buffer 1 Notice mailed outside 200' buffer

**Notification Area** 

Opposed: 0 (0.00%)



In Favor: 0







#### Staff Recommendation

# Approval of the "CG-2" General Commercial District



# Conceptual Site Plan for Informational Purposes