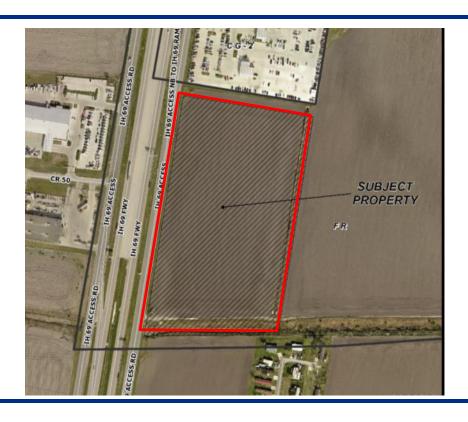

### Zoning Case #0815-02 CAH-DHL Properties. LLC

From: "FR" Farm Rural District

To: "CG-2" General Commercial

Planning Commission Presentation August 26, 2015



# Aerial Overview





#### Aerial





#### **Existing Land Use**



#### **Future Land Use**





# Future Land Use Map





# Facing Northeast From IH 69 Access





# Facing Southeast From IH 69 Access





#### North on IH 69 Access Road Along Property Frontage





#### South on IH 69 Access Road Along Property Frontage





# Northwest Across IH 69 Access Road





#### **Public Notification**

4 Notices mailed inside 200' buffer 1 Notice mailed outside 200' buffer

**Notification Area** 

Opposed: 0 (0.00%)



In Favor: 0







#### Staff Recommendation

# Approval of the "CG-2" General Commercial District



# Conceptual Site Plan for Informational Purposes