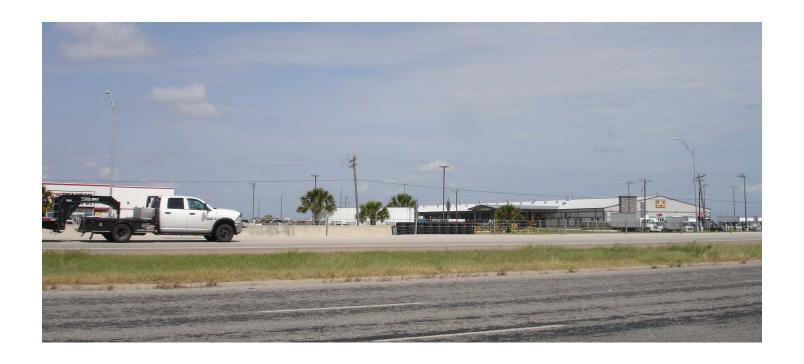

### Zoning Case #0815-02 CAH-DHL Properties. LLC

From: "FR" Farm Rural District

To: "CG-2" General Commercial

Planning Commission Presentation August 26, 2015



# Aerial Overview





#### Aerial





#### **Existing Land Use**



#### **Future Land Use**





# Future Land Use Map





# Facing Northeast From IH 69 Access





# Facing Southeast From IH 69 Access





#### North on IH 69 Access Road Along Property Frontage





#### South on IH 69 Access Road Along Property Frontage





# Northwest Across IH 69 Access Road





#### **Public Notification**

4 Notices mailed inside 200' buffer 1 Notice mailed outside 200' buffer

**Notification Area** 

Opposed: 0 (0.00%)



In Favor: 0







#### Staff Recommendation

# Approval of the "CG-2" General Commercial District



# Conceptual Site Plan for Informational Purposes