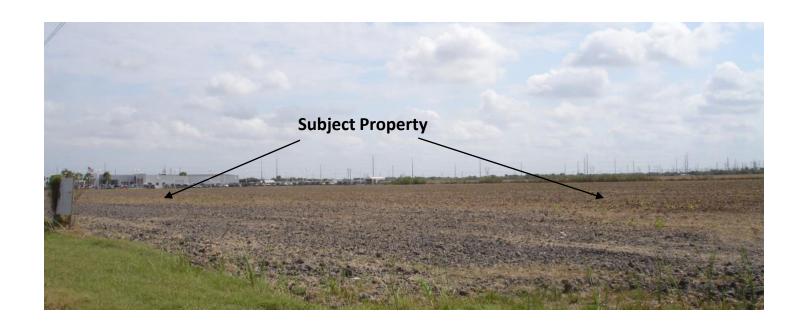

### Zoning Case #0815-02 CAH-DHL Properties. LLC

From: "FR" Farm Rural District

To: "CG-2" General Commercial

Planning Commission Presentation August 26, 2015



# Aerial Overview





#### Aerial





#### **Existing Land Use**



#### **Future Land Use**





# Future Land Use Map





# Facing Northeast From IH 69 Access





# Facing Southeast From IH 69 Access





#### North on IH 69 Access Road Along Property Frontage





#### South on IH 69 Access Road Along Property Frontage





# Northwest Across IH 69 Access Road





#### **Public Notification**

4 Notices mailed inside 200' buffer 1 Notice mailed outside 200' buffer

**Notification Area** 

Opposed: 0 (0.00%)



In Favor: 0







#### Staff Recommendation

# Approval of the "CG-2" General Commercial District



# Conceptual Site Plan for Informational Purposes