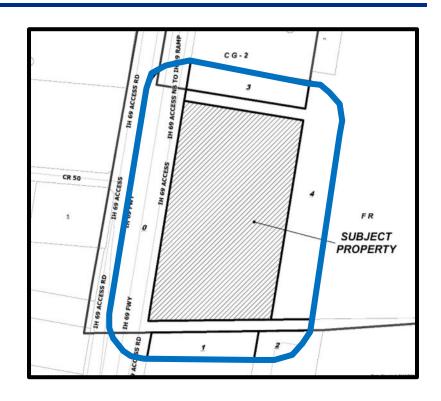

### Zoning Case #0815-02 CAH-DHL Properties. LLC

From: "FR" Farm Rural District

To: "CG-2" General Commercial

Planning Commission Presentation August 26, 2015



# Aerial Overview





#### Aerial





#### **Existing Land Use**



#### **Future Land Use**





# Future Land Use Map





# Facing Northeast From IH 69 Access





# Facing Southeast From IH 69 Access





#### North on IH 69 Access Road Along Property Frontage





#### South on IH 69 Access Road Along Property Frontage





# Northwest Across IH 69 Access Road





#### **Public Notification**

4 Notices mailed inside 200' buffer 1 Notice mailed outside 200' buffer

**Notification Area** 

Opposed: 0 (0.00%)



In Favor: 0







#### Staff Recommendation

# Approval of the "CG-2" General Commercial District



# Conceptual Site Plan for Informational Purposes