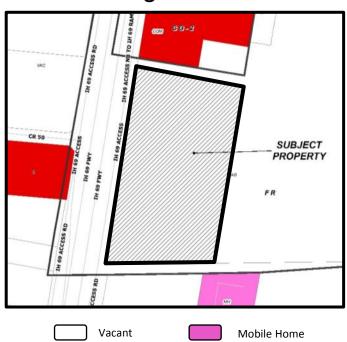

### Zoning Case #0815-02 CAH-DHL Properties. LLC

From: "FR" Farm Rural District

To: "CG-2" General Commercial

Planning Commission Presentation August 26, 2015



# Aerial Overview





#### Aerial





#### **Existing Land Use**



#### **Future Land Use**





# Future Land Use Map





# Facing Northeast From IH 69 Access





# Facing Southeast From IH 69 Access





#### North on IH 69 Access Road Along Property Frontage





#### South on IH 69 Access Road Along Property Frontage





# Northwest Across IH 69 Access Road





#### **Public Notification**

4 Notices mailed inside 200' buffer 1 Notice mailed outside 200' buffer

**Notification Area** 

Opposed: 0 (0.00%)



In Favor: 0







#### Staff Recommendation

# Approval of the "CG-2" General Commercial District



# Conceptual Site Plan for Informational Purposes