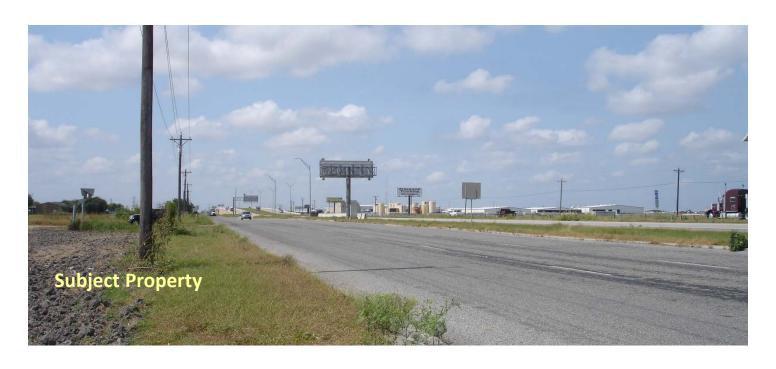

### Zoning Case #0815-02 CAH-DHL Properties. LLC

From: "FR" Farm Rural District

To: "CG-2" General Commercial

Planning Commission Presentation August 26, 2015



# Aerial Overview





#### Aerial





#### **Existing Land Use**



#### **Future Land Use**





# Future Land Use Map





# Facing Northeast From IH 69 Access





# Facing Southeast From IH 69 Access





#### North on IH 69 Access Road Along Property Frontage





#### South on IH 69 Access Road Along Property Frontage





# Northwest Across IH 69 Access Road





#### **Public Notification**

4 Notices mailed inside 200' buffer 1 Notice mailed outside 200' buffer

**Notification Area** 

Opposed: 0 (0.00%)



In Favor: 0







#### Staff Recommendation

# Approval of the "CG-2" General Commercial District



# Conceptual Site Plan for Informational Purposes