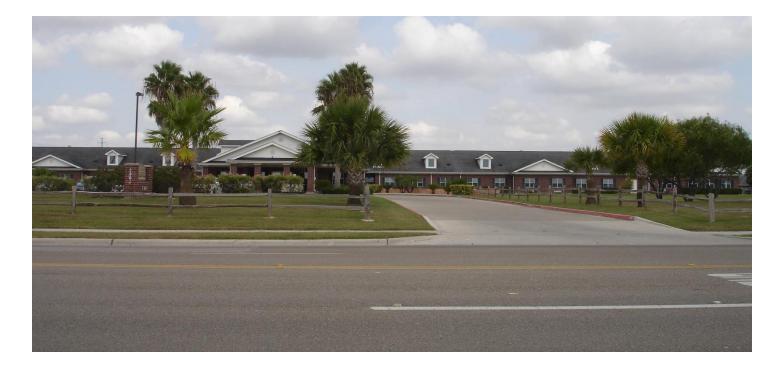

## Zoning Case #0815-03 The Clower Company

#### **From:** "FR" Farm Rural District **To:** "CN-1" Neighborhood Commercial District

Planning Commission Presentation August 26, 2015



## Aerial Overview





#### Aerial





#### Existing Land Use



#### Future Land Use





# Future Land Use Map





## Facing East Across Cimarron Boulevard





#### West Across Cimarron Boulevard from Subject Property





#### South on Cimarron Boulevard





## North on Cimarron Boulevard





## Facing South Across Lipes Boulevard





## Facing North Across Lipes Boulevard From Subject Property





## Facing West on Lipes Boulevard Toward Cimarron Boulevard





## Facing East on Lipes Boulevard





# **Public Notification**





Staff Recommendation

#### Approval of the "CN-1" Neighborhood Commercial District on approximately 4 acres at the intersection

#### Denial of the "CN-1" District on the back 4.922 acres and, in lieu thereof, approval of the "RM-1" Multifamily 1 District