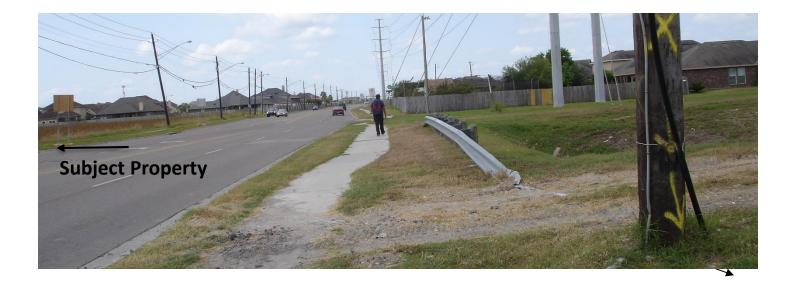

## Zoning Case #0815-03 The Clower Company

#### **From:** "FR" Farm Rural District **To:** "CN-1" Neighborhood Commercial District

Planning Commission Presentation August 26, 2015



## Aerial Overview





#### Aerial





#### Existing Land Use



#### Future Land Use





# Future Land Use Map





## Facing East Across Cimarron Boulevard





#### West Across Cimarron Boulevard from Subject Property





#### South on Cimarron Boulevard





## North on Cimarron Boulevard





## Facing South Across Lipes Boulevard





## Facing North Across Lipes Boulevard From Subject Property





## Facing West on Lipes Boulevard Toward Cimarron Boulevard





## Facing East on Lipes Boulevard





# **Public Notification**





Staff Recommendation

#### Approval of the "CN-1" Neighborhood Commercial District on approximately 4 acres at the intersection

#### Denial of the "CN-1" District on the back 4.922 acres and, in lieu thereof, approval of the "RM-1" Multifamily 1 District