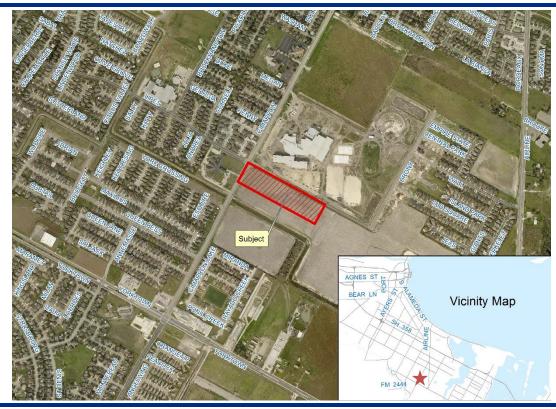

## Zoning Case #0815-03 The Clower Company

#### **From:** "FR" Farm Rural District **To:** "CN-1" Neighborhood Commercial District

Planning Commission Presentation August 26, 2015



## Aerial Overview





#### Aerial





#### Existing Land Use



#### Future Land Use





# Future Land Use Map





## Facing East Across Cimarron Boulevard





#### West Across Cimarron Boulevard from Subject Property





#### South on Cimarron Boulevard





## North on Cimarron Boulevard





## Facing South Across Lipes Boulevard





## Facing North Across Lipes Boulevard From Subject Property





## Facing West on Lipes Boulevard Toward Cimarron Boulevard





## Facing East on Lipes Boulevard





# **Public Notification**





Staff Recommendation

#### Approval of the "CN-1" Neighborhood Commercial District on approximately 4 acres at the intersection

#### Denial of the "CN-1" District on the back 4.922 acres and, in lieu thereof, approval of the "RM-1" Multifamily 1 District