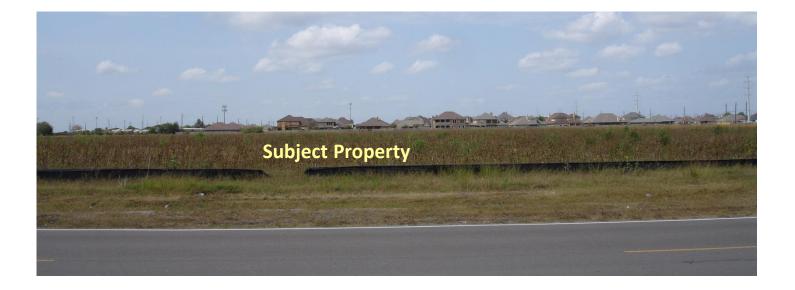

## Zoning Case #0815-03 The Clower Company

#### **From:** "FR" Farm Rural District **To:** "CN-1" Neighborhood Commercial District

Planning Commission Presentation August 26, 2015



## Aerial Overview





#### Aerial





#### Existing Land Use



#### Future Land Use





# Future Land Use Map





## Facing East Across Cimarron Boulevard





#### West Across Cimarron Boulevard from Subject Property





#### South on Cimarron Boulevard





## North on Cimarron Boulevard





## Facing South Across Lipes Boulevard





## Facing North Across Lipes Boulevard From Subject Property





## Facing West on Lipes Boulevard Toward Cimarron Boulevard





## Facing East on Lipes Boulevard





# **Public Notification**





Staff Recommendation

#### Approval of the "CN-1" Neighborhood Commercial District on approximately 4 acres at the intersection

#### Denial of the "CN-1" District on the back 4.922 acres and, in lieu thereof, approval of the "RM-1" Multifamily 1 District