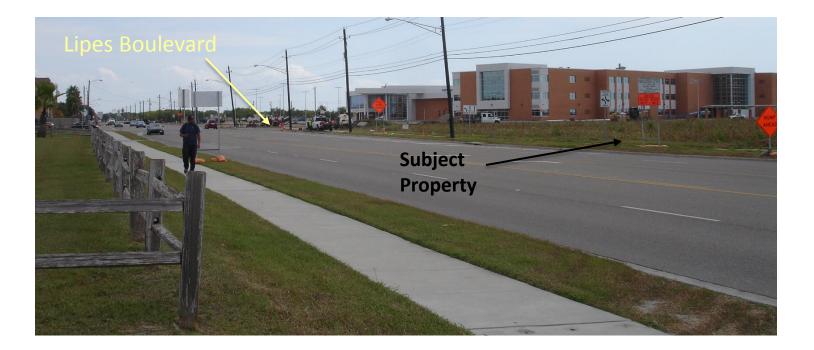

## Zoning Case #0815-03 The Clower Company

#### **From:** "FR" Farm Rural District **To:** "CN-1" Neighborhood Commercial District

Planning Commission Presentation August 26, 2015



## Aerial Overview





#### Aerial





#### Existing Land Use



#### Future Land Use





# Future Land Use Map





## Facing East Across Cimarron Boulevard





#### West Across Cimarron Boulevard from Subject Property





#### South on Cimarron Boulevard





## North on Cimarron Boulevard





## Facing South Across Lipes Boulevard





## Facing North Across Lipes Boulevard From Subject Property





## Facing West on Lipes Boulevard Toward Cimarron Boulevard





## Facing East on Lipes Boulevard





# **Public Notification**





Staff Recommendation

#### Approval of the "CN-1" Neighborhood Commercial District on approximately 4 acres at the intersection

#### Denial of the "CN-1" District on the back 4.922 acres and, in lieu thereof, approval of the "RM-1" Multifamily 1 District