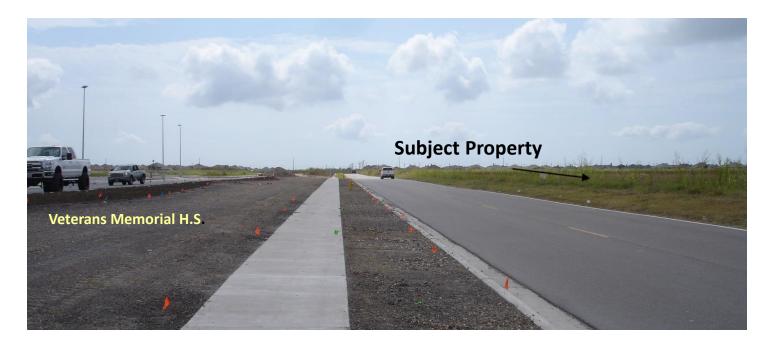

## Zoning Case #0815-03 The Clower Company

#### **From:** "FR" Farm Rural District **To:** "CN-1" Neighborhood Commercial District

Planning Commission Presentation August 26, 2015



## Aerial Overview





#### Aerial





#### Existing Land Use



#### Future Land Use





# Future Land Use Map





## Facing East Across Cimarron Boulevard





#### West Across Cimarron Boulevard from Subject Property





#### South on Cimarron Boulevard





## North on Cimarron Boulevard





## Facing South Across Lipes Boulevard





## Facing North Across Lipes Boulevard From Subject Property





## Facing West on Lipes Boulevard Toward Cimarron Boulevard





## Facing East on Lipes Boulevard





# **Public Notification**





Staff Recommendation

#### Approval of the "CN-1" Neighborhood Commercial District on approximately 4 acres at the intersection

#### Denial of the "CN-1" District on the back 4.922 acres and, in lieu thereof, approval of the "RM-1" Multifamily 1 District