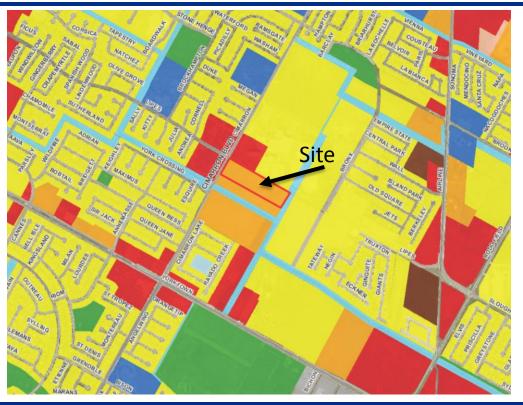

## Zoning Case #0815-03 The Clower Company

#### **From:** "FR" Farm Rural District **To:** "CN-1" Neighborhood Commercial District

Planning Commission Presentation August 26, 2015



## Aerial Overview





#### Aerial





#### Existing Land Use



#### Future Land Use





# Future Land Use Map





## Facing East Across Cimarron Boulevard





#### West Across Cimarron Boulevard from Subject Property





#### South on Cimarron Boulevard





## North on Cimarron Boulevard





## Facing South Across Lipes Boulevard





## Facing North Across Lipes Boulevard From Subject Property





## Facing West on Lipes Boulevard Toward Cimarron Boulevard





## Facing East on Lipes Boulevard





# **Public Notification**





Staff Recommendation

#### Approval of the "CN-1" Neighborhood Commercial District on approximately 4 acres at the intersection

#### Denial of the "CN-1" District on the back 4.922 acres and, in lieu thereof, approval of the "RM-1" Multifamily 1 District