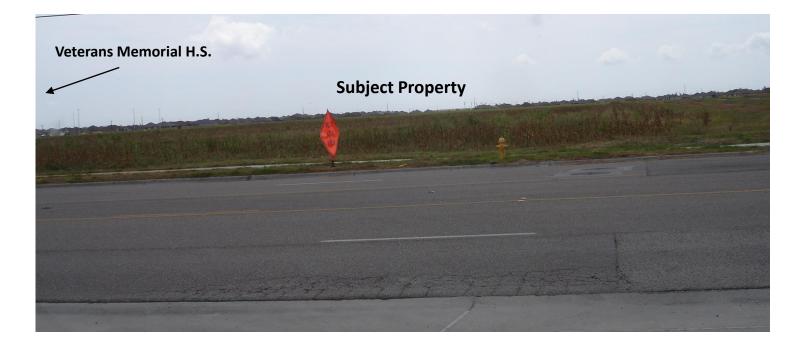

## Zoning Case #0815-03 The Clower Company

#### **From:** "FR" Farm Rural District **To:** "CN-1" Neighborhood Commercial District

Planning Commission Presentation August 26, 2015



## Aerial Overview





#### Aerial





#### Existing Land Use



#### Future Land Use





# Future Land Use Map





## Facing East Across Cimarron Boulevard





#### West Across Cimarron Boulevard from Subject Property





#### South on Cimarron Boulevard





## North on Cimarron Boulevard





## Facing South Across Lipes Boulevard





## Facing North Across Lipes Boulevard From Subject Property





## Facing West on Lipes Boulevard Toward Cimarron Boulevard





## Facing East on Lipes Boulevard





# **Public Notification**





Staff Recommendation

#### Approval of the "CN-1" Neighborhood Commercial District on approximately 4 acres at the intersection

#### Denial of the "CN-1" District on the back 4.922 acres and, in lieu thereof, approval of the "RM-1" Multifamily 1 District