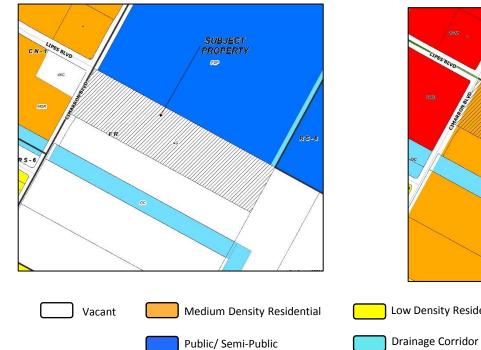

## Zoning Case #0815-03 The Clower Company

#### **From:** "FR" Farm Rural District **To:** "CN-1" Neighborhood Commercial District

Planning Commission Presentation August 26, 2015



## Aerial Overview





#### Aerial





#### Existing Land Use



#### Future Land Use





# Future Land Use Map





## Facing East Across Cimarron Boulevard





#### West Across Cimarron Boulevard from Subject Property





#### South on Cimarron Boulevard





## North on Cimarron Boulevard





## Facing South Across Lipes Boulevard





## Facing North Across Lipes Boulevard From Subject Property





## Facing West on Lipes Boulevard Toward Cimarron Boulevard





## Facing East on Lipes Boulevard





# **Public Notification**





Staff Recommendation

#### Approval of the "CN-1" Neighborhood Commercial District on approximately 4 acres at the intersection

#### Denial of the "CN-1" District on the back 4.922 acres and, in lieu thereof, approval of the "RM-1" Multifamily 1 District