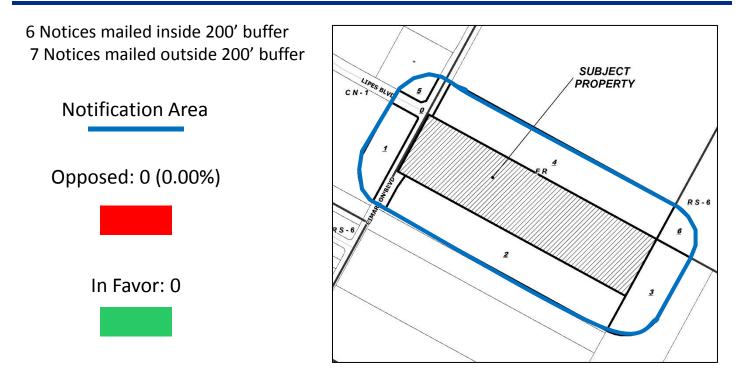

## Zoning Case #0815-03 The Clower Company

#### **From:** "FR" Farm Rural District **To:** "CN-1" Neighborhood Commercial District

Planning Commission Presentation August 26, 2015



## Aerial Overview





#### Aerial





#### Existing Land Use



#### Future Land Use





# Future Land Use Map





## Facing East Across Cimarron Boulevard





#### West Across Cimarron Boulevard from Subject Property





#### South on Cimarron Boulevard





## North on Cimarron Boulevard





## Facing South Across Lipes Boulevard





## Facing North Across Lipes Boulevard From Subject Property





## Facing West on Lipes Boulevard Toward Cimarron Boulevard





## Facing East on Lipes Boulevard





# **Public Notification**





Staff Recommendation

#### Approval of the "CN-1" Neighborhood Commercial District on approximately 4 acres at the intersection

#### Denial of the "CN-1" District on the back 4.922 acres and, in lieu thereof, approval of the "RM-1" Multifamily 1 District