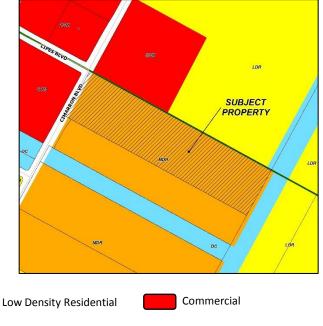

## Zoning Case #0815-03 The Clower Company

#### **From:** "FR" Farm Rural District **To:** "CN-1" Neighborhood Commercial District

Planning Commission Presentation August 26, 2015



## Aerial Overview





#### Aerial





#### Existing Land Use



#### Future Land Use





# Future Land Use Map





## Facing East Across Cimarron Boulevard





#### West Across Cimarron Boulevard from Subject Property





#### South on Cimarron Boulevard





## North on Cimarron Boulevard





## Facing South Across Lipes Boulevard





## Facing North Across Lipes Boulevard From Subject Property





## Facing West on Lipes Boulevard Toward Cimarron Boulevard





## Facing East on Lipes Boulevard





# **Public Notification**





Staff Recommendation

#### Approval of the "CN-1" Neighborhood Commercial District on approximately 4 acres at the intersection

#### Denial of the "CN-1" District on the back 4.922 acres and, in lieu thereof, approval of the "RM-1" Multifamily 1 District