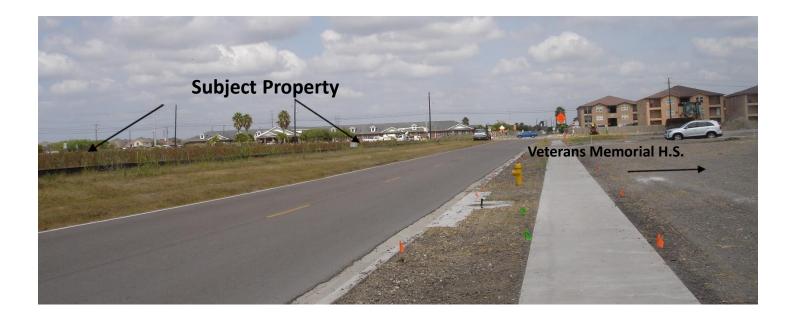

## Zoning Case #0815-03 The Clower Company

#### **From:** "FR" Farm Rural District **To:** "CN-1" Neighborhood Commercial District

Planning Commission Presentation August 26, 2015



## Aerial Overview





#### Aerial





#### Existing Land Use



#### Future Land Use





# Future Land Use Map





## Facing East Across Cimarron Boulevard





#### West Across Cimarron Boulevard from Subject Property





#### South on Cimarron Boulevard





## North on Cimarron Boulevard





## Facing South Across Lipes Boulevard





## Facing North Across Lipes Boulevard From Subject Property





## Facing West on Lipes Boulevard Toward Cimarron Boulevard





## Facing East on Lipes Boulevard





# **Public Notification**





Staff Recommendation

#### Approval of the "CN-1" Neighborhood Commercial District on approximately 4 acres at the intersection

#### Denial of the "CN-1" District on the back 4.922 acres and, in lieu thereof, approval of the "RM-1" Multifamily 1 District