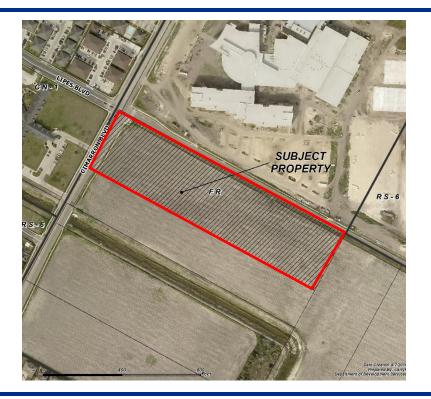

## Zoning Case #0815-03 The Clower Company

#### **From:** "FR" Farm Rural District **To:** "CN-1" Neighborhood Commercial District

Planning Commission Presentation August 26, 2015



## Aerial Overview





#### Aerial





#### Existing Land Use



#### Future Land Use





# Future Land Use Map





## Facing East Across Cimarron Boulevard





#### West Across Cimarron Boulevard from Subject Property





#### South on Cimarron Boulevard





## North on Cimarron Boulevard





## Facing South Across Lipes Boulevard





## Facing North Across Lipes Boulevard From Subject Property





## Facing West on Lipes Boulevard Toward Cimarron Boulevard





## Facing East on Lipes Boulevard





# **Public Notification**





Staff Recommendation

#### Approval of the "CN-1" Neighborhood Commercial District on approximately 4 acres at the intersection

#### Denial of the "CN-1" District on the back 4.922 acres and, in lieu thereof, approval of the "RM-1" Multifamily 1 District