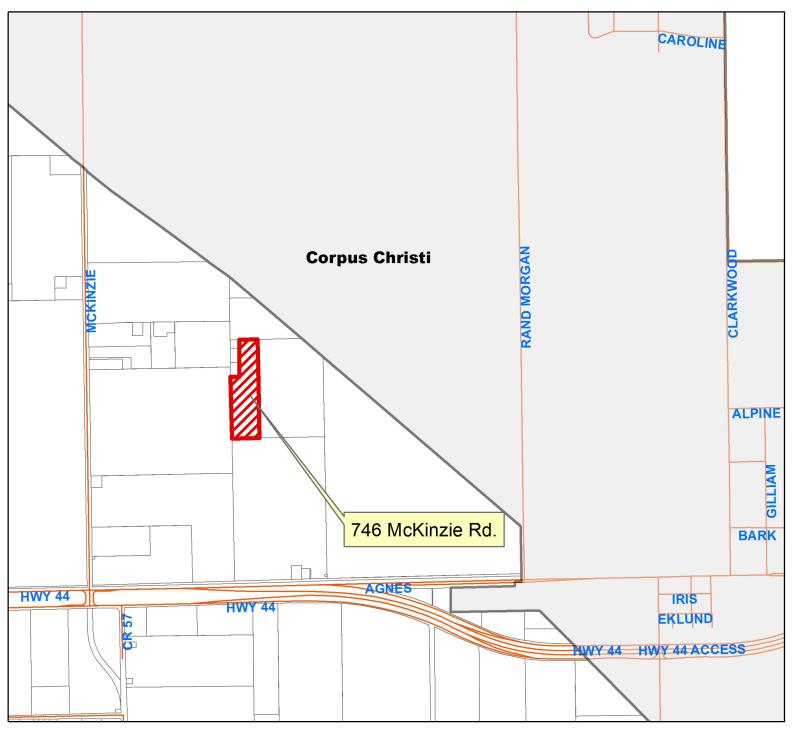

### Resolution

Authorizing the City Manager or his designee to enter into an outside city limits water contract with Richard & Vicky Ranly to provide public water to their property located outside the city limits described as Rowena Shaeffer Lands, 21.00 Acres of Land out of a 100 Acre Tract out of B.S. & F., Lots 1 & 2; also commonly known by its street address as 746 Mckinzie Road under Section 55-111, Code of Ordinances.

Rowena Shaeffer Lands, 21.00 Acres of Land out of a 100 Acre Tract Out of B.S. & F., Lots 1 & 2; also commonly known by its street address as 746 Mckinzie Road

- **II.** City agrees to deliver City water to such property or to waterlines on the property, under rules and regulations promulgated and authorized by Sections 55-111 as amended, of the Code of Ordinances, City of Corpus Christi.
- **III.** Owner and Lien Holder agree to construct all improvements on such property under all City codes and regulations and to obtain all City technical construction permits as though the property were inside the City. Owner and Lien Holder consent to inspections of all of such construction of duly authorized inspectors or representatives of City departments charged with enforcement of the codes and regulations. Owner and Lien Holder agree that, as to any improvements, the applicable codes and regulations are those codes and regulations that are in effect at the time of commencement of the improvements.
- **IV.** All connections to the City water system are subject to the same rules and regulations regarding standards of delivery of water service, including installation and disconnections for failure to pay charges, as consumers within the City limits.

## **Exhibit "A"**

### **Water Contract Location Map**

City Limits

Date Created: 8/11/2015
Prepared By: Larry D Fisher
Department of Development Services
File: K:\DevelopmentSvcs\SPECIAL SERVICES\PLATS\Water Contracts\London Club Estates\Maps
Projected Coordinate System: NAD\_1983\_StatePlane\_Texas\_South\_FIPS\_4205\_Feet
Projection: Lambert\_Conformal\_Conic