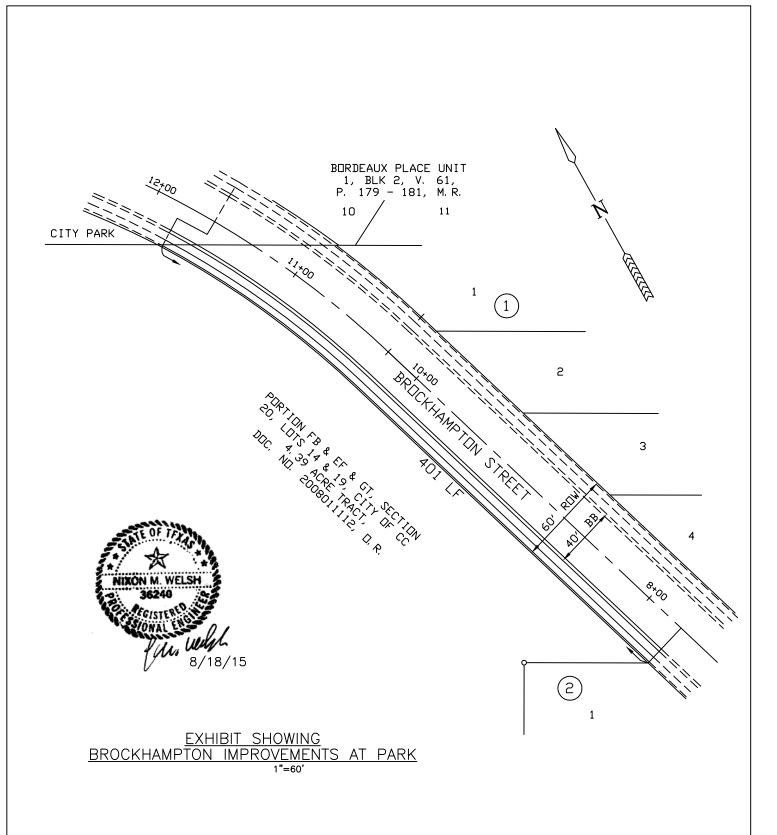

WHEREAS, as a condition of the Plat, the Owner is required to expand, extend, and construct Brockhampton Street from its existing terminus for a distance of approximately 404 feet to connect with the existing roadway on Bronx Avenue as depicted on and in accordance with the improvement requirements (the "Roadway Extension") set forth in **Exhibit 2**, which exhibit is attached to and incorporated in this Agreement by reference;