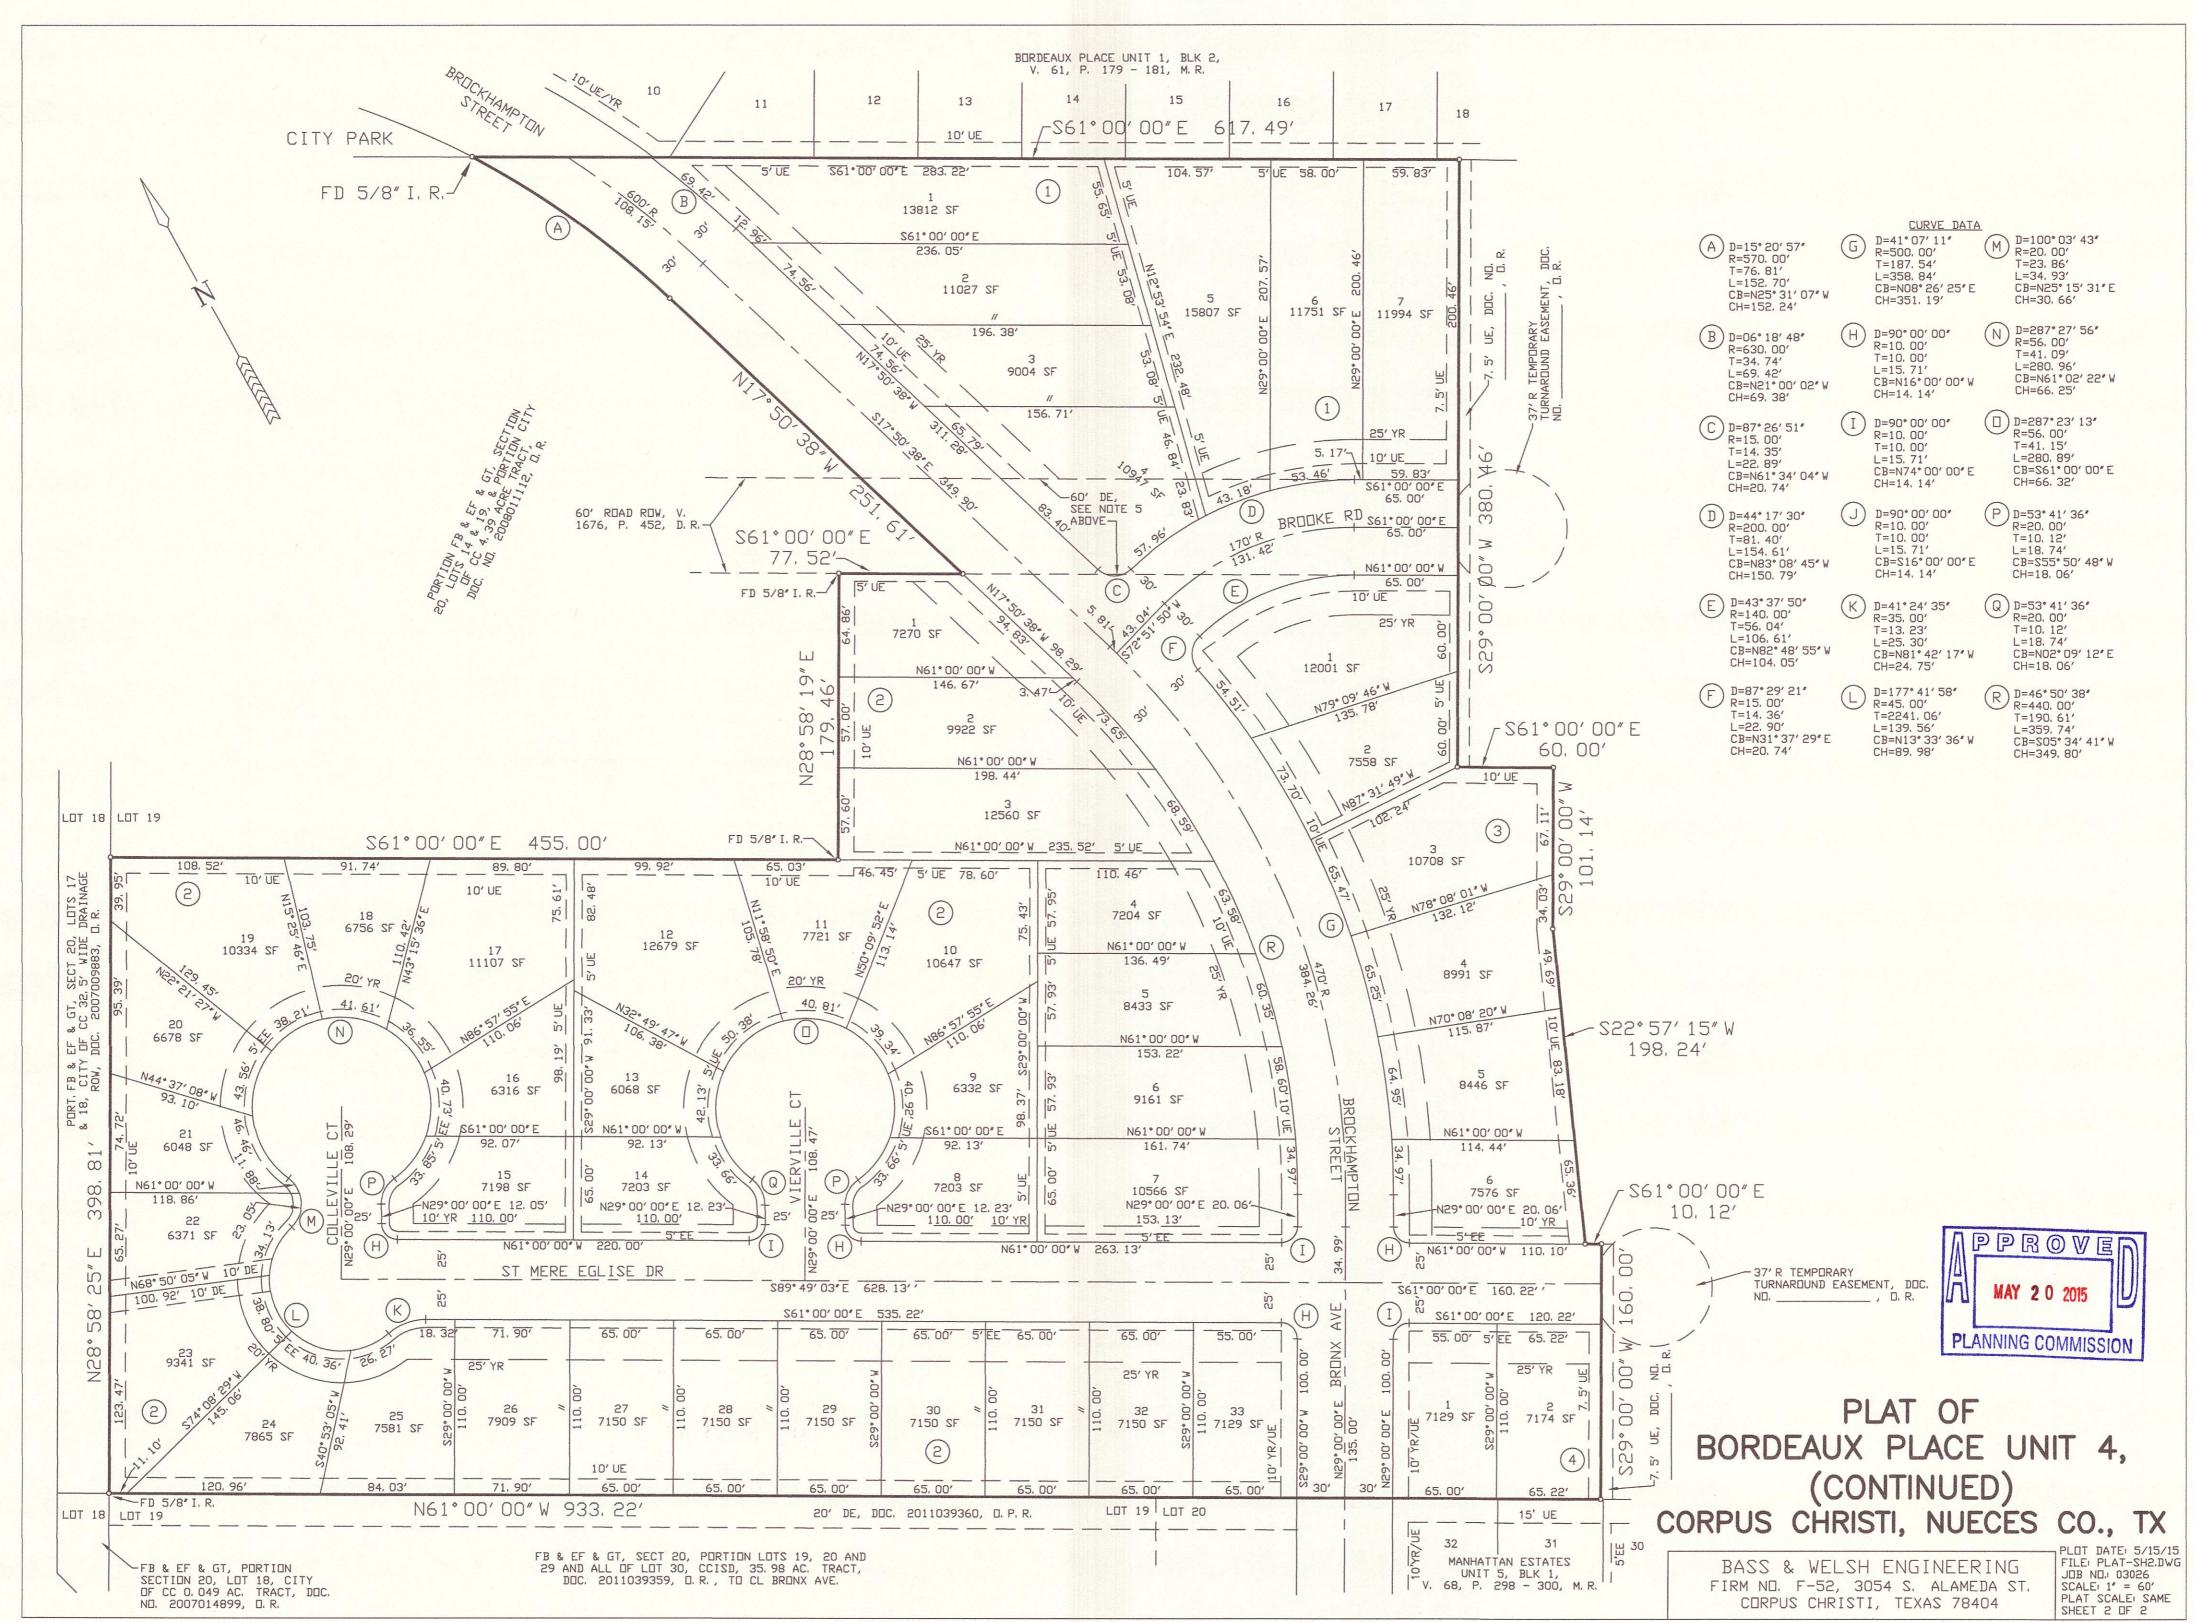

WHEREAS, the Owner owns certain real property located in Corpus Christi, Nueces County, Texas, being 12.802 acre tract of land, more or less, a portion Flour Bluff and Encinal Farm and Garden Tracts, Section 20, Lots 13, 14, 19 and 20 (the "Property"), and the Owner desires to develop and plat the Property designated on **Exhibit 1** of this Agreement, which exhibit is attached to and incorporated in this Agreement by reference, to be known as Bordeaux Place Unit 4 ("Plat");

# PLAT OF BORDEAUX PLACE UNIT 4

A 12.802 AC. TRACT OF LAND, MORE OR LESS, A PORTION FLOUR BLUFF & ENCINAL FARM & GARDEN TRACTS, SECTION 20, LOTS 13, 14, 19 AND 20, A MAP OF WHICH IS RECORDED IN VOLUME "A", PAGES 41 - 43, MAP RECORDS, NUECES CO., TX

# CORPUS CHRISTI, NUECES COUNTY, TEXAS

BASS & WELSH ENGINEERING FIRM NO. F-52, 3054 S. ALAMEDA ST. CORPUS CHRISTI, TEXAS 78404 DATE PLOTTED: 4/01.
COMP. NO.: PLAT-SH1
JOB NO.: 03026
SCALE: 1" = 60'
PLAT SCALE: SAME
SHEET 1 OF 2