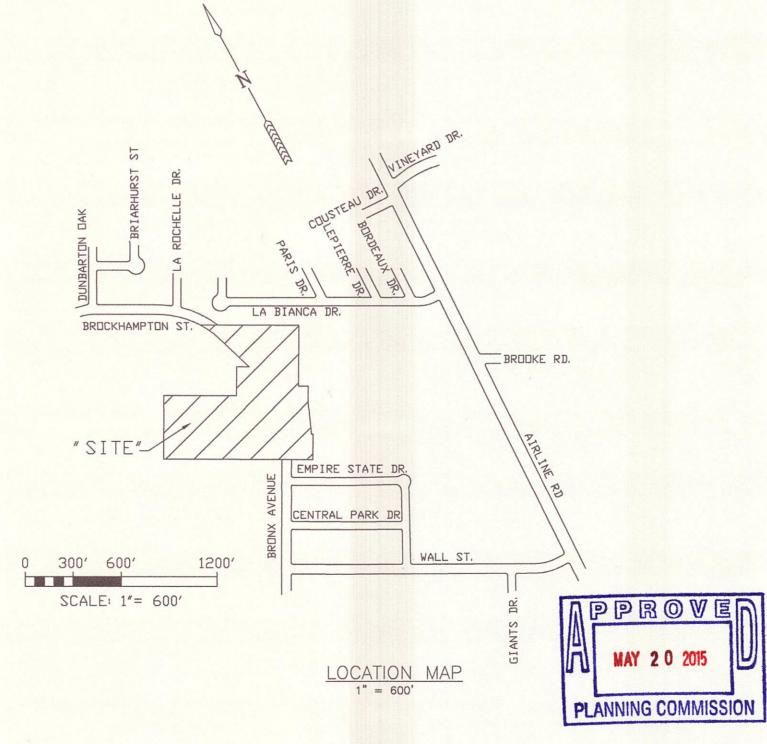

WHEREAS, the Owner owns certain real property located in Corpus Christi, Nueces County, Texas, being 12.802 acre tract of land, more or less, a portion Flour Bluff and Encinal Farm and Garden Tracts, Section 20, Lots 13, 14, 19 and 20 (the "Property"), and the Owner desires to develop and plat the Property designated on **Exhibit 1** of this Agreement, which exhibit is attached to and incorporated in this Agreement by reference, to be known as Bordeaux Place Unit 4 ("Plat");

WHEREAS, as a condition of the Plat, the Owner is required to expand, extend, and construct Brockhampton Street from its existing terminus for a distance of approximately 404 feet to connect with the existing roadway on Bronx Avenue as depicted on and in accordance with the improvement requirements (the "Roadway Extension") set forth in **Exhibit 2**, which exhibit is attached to and incorporated in this Agreement by reference;