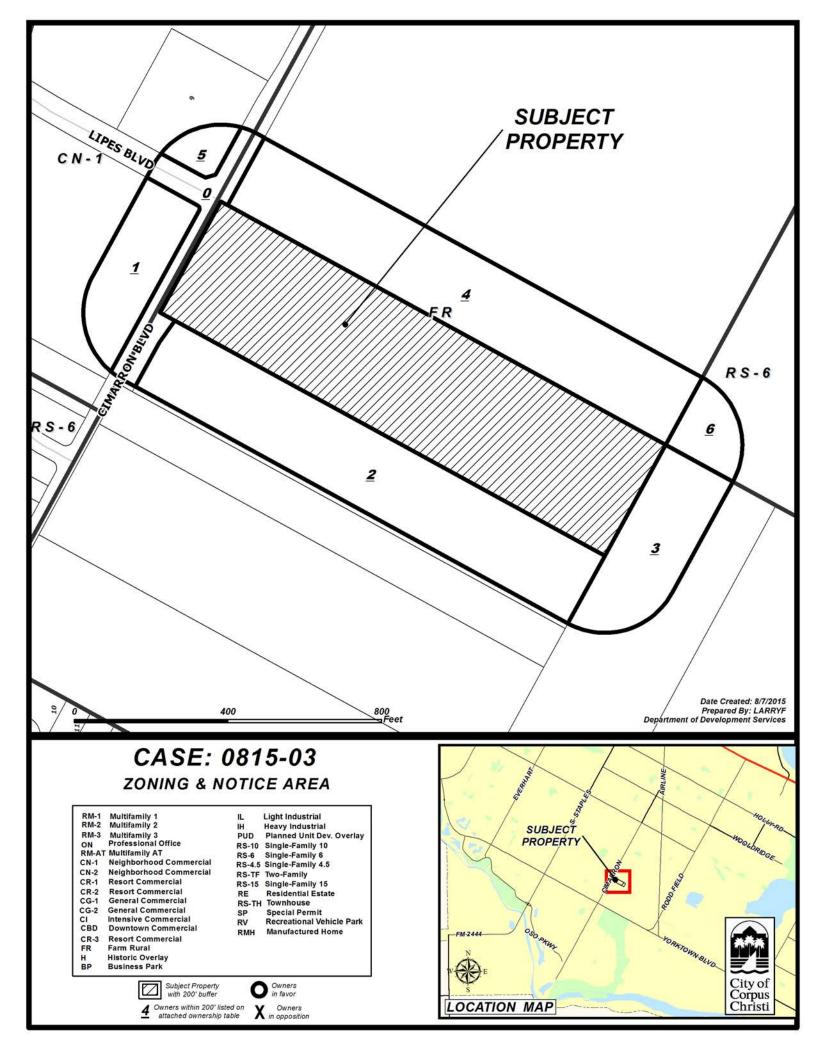

### Planning Commission Hearing Date: August 26, 2015

| Applicant<br>& Legal<br>Description | Applicant/Representative: The Clower Company<br>Owner: Cimarron Company<br>Legal Description/Location: Being an 8.922-acre tract of land, a portion of<br>Lots 1 and 2, Section 21, Flour Bluff and Encinal Farm and Garden Tracts,<br>located on the southeast corner of Lipes Boulevard and Cimarron Boulevard.                                                                                                                                                                                                                    |                                              |                                      |                                         |  |  |  |  |  |  |
|-------------------------------------|--------------------------------------------------------------------------------------------------------------------------------------------------------------------------------------------------------------------------------------------------------------------------------------------------------------------------------------------------------------------------------------------------------------------------------------------------------------------------------------------------------------------------------------|----------------------------------------------|--------------------------------------|-----------------------------------------|--|--|--|--|--|--|
| Zoning<br>Request                   | <ul> <li>From: "FR" Farm Rural District</li> <li>To: "CN-1" Neighborhood Commercial District</li> <li>Area: 8.922</li> <li>Purpose of Request: To allow for development of retail, office and multifamily.</li> </ul>                                                                                                                                                                                                                                                                                                                |                                              |                                      |                                         |  |  |  |  |  |  |
|                                     |                                                                                                                                                                                                                                                                                                                                                                                                                                                                                                                                      | Existing Zoning<br>District                  | Existing Land Use                    | Future Land Use                         |  |  |  |  |  |  |
| Existing Zoning and<br>Land Uses    | Site                                                                                                                                                                                                                                                                                                                                                                                                                                                                                                                                 | "FR" Farm Rural District                     | Vacant                               | Medium-Density<br>Residential           |  |  |  |  |  |  |
|                                     | North                                                                                                                                                                                                                                                                                                                                                                                                                                                                                                                                | "FR" Farm Rural District                     | Public/ Semi-Public                  | Commercial & Low<br>Density Residential |  |  |  |  |  |  |
| ing Zoning<br>Land Uses             | South                                                                                                                                                                                                                                                                                                                                                                                                                                                                                                                                | "FR" Farm Rural District                     | Vacant and Drainage Ditch            | Medium-Density<br>Residential           |  |  |  |  |  |  |
| Existi<br>L                         | East                                                                                                                                                                                                                                                                                                                                                                                                                                                                                                                                 | "FR" Farm Rural & "RS-<br>6" Single-Family 6 | Vacant & Low-<br>Density Residential | Low-Density<br>Residential              |  |  |  |  |  |  |
| -                                   | West                                                                                                                                                                                                                                                                                                                                                                                                                                                                                                                                 | "CN-1" Neighborhood<br>Commercial            | Medium-Density<br>Residential        | Commercial                              |  |  |  |  |  |  |
| ADP, Map &<br>Violations            | <ul> <li>Area Development Plan: The subject property is located within the boundaries of the Southside Area Development Plan and is planned for medium-density residential uses. The proposed rezoning to the "CN-1" Neighborhood Commercial District is not consistent with the adopted Future Land Use Plan but is consistent with elements of the Southside Area Development Plan.</li> <li>Map No.: 043031</li> <li>Zoning Violations: None</li> </ul>                                                                           |                                              |                                      |                                         |  |  |  |  |  |  |
| Transportation                      | <b>Transportation and Circulation</b> : The subject property has approximately 330 feet of street frontage along Cimarron Boulevard, which is an "A-1" Minor Arterial Undivided street, and 1,270 feet of frontage along Lipes Boulevard, which is a "C-3" Primary Collector. Half of Lipes Boulevard has been constructed by Corpus Christi Independent School District. The developer of the subject property will be responsible for completing construction of the remaining half of Lipes Boulevard, as a C3 Primary Collector. |                                              |                                      |                                         |  |  |  |  |  |  |

**Existing Land Uses & Zoning**: North of the subject property, across Lipes Boulevard, is the recently constructed Veterans Memorial High School zoned "FR" Farm Rural District. East of the subject property is vacant land zoned "FR" Farm Rural District and a new subdivision under construction zoned "RS-6" Single-Family 6 District. South of the subject property is vacant land and a drainage ditch zoned "FR" Farm Rural District. West of the subject property is Cimarron Boulevard and a nursing home zoned "CN-1" Neighborhood Commercial District.

| u            | Number of Notices Mailed – 6 within 200-foot notification area<br>7 outside notification area |                                                                                                                                |  |  |  |  |
|--------------|-----------------------------------------------------------------------------------------------|--------------------------------------------------------------------------------------------------------------------------------|--|--|--|--|
| Notification | <u>As of September 1, 2</u><br>In Favor                                                       | <ul> <li>– 1 inside notification area</li> </ul>                                                                               |  |  |  |  |
| Public No    | In Opposition                                                                                 | <ul> <li>– 0 outside notification area</li> <li>– 0 inside notification area</li> <li>– 0 outside notification area</li> </ul> |  |  |  |  |
| ē.           | Totaling 0.00% of the I                                                                       | and within the 200-foot notification area in opposition.                                                                       |  |  |  |  |