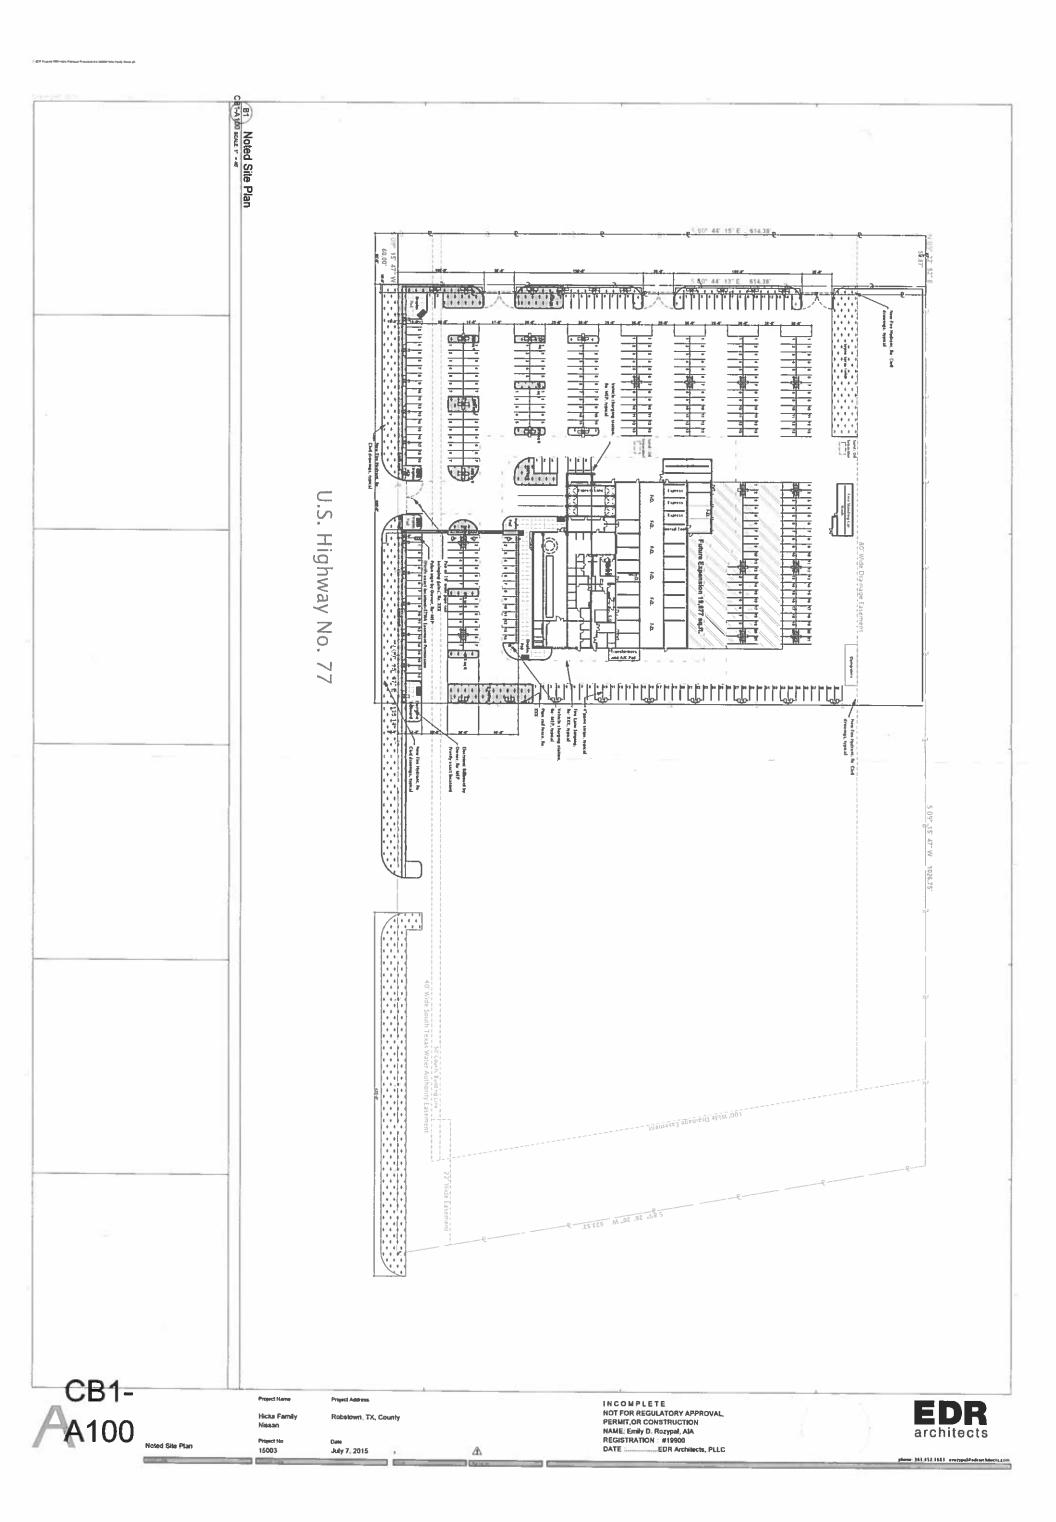

**Development Plan:** If the zoning change request is approved, the applicant plans to develop the property for an auto dealership. The dealership planned to be placed on the north 6.0 acres of the site, leaving the remainder of the 15.23 acre site available for future expansion. The immediate plan is to construct a building approximately 36,500 square feet in size. A future expansion of approximately 19,900 square feet is planned. A total of 436 parking spaces are planned for the sale of vehicles and customer parking.

#### Attachments:

- 1. Location Map (Existing Zoning & Notice Area)
- 2. Site Plan
- 3. Application

The owner is requesting a change of zoning from FR to CG-2 which is consistent with the Future Land Use map. The proposed use is for an auto dealership. The dealership will take up the North 6.0+/- acres, leaving the remainder undeveloped at this time. The building will be approximately 36,500 square feet with a future expansion of approximately 19,900 square feet. There will be approximately 436 total parking spaces.