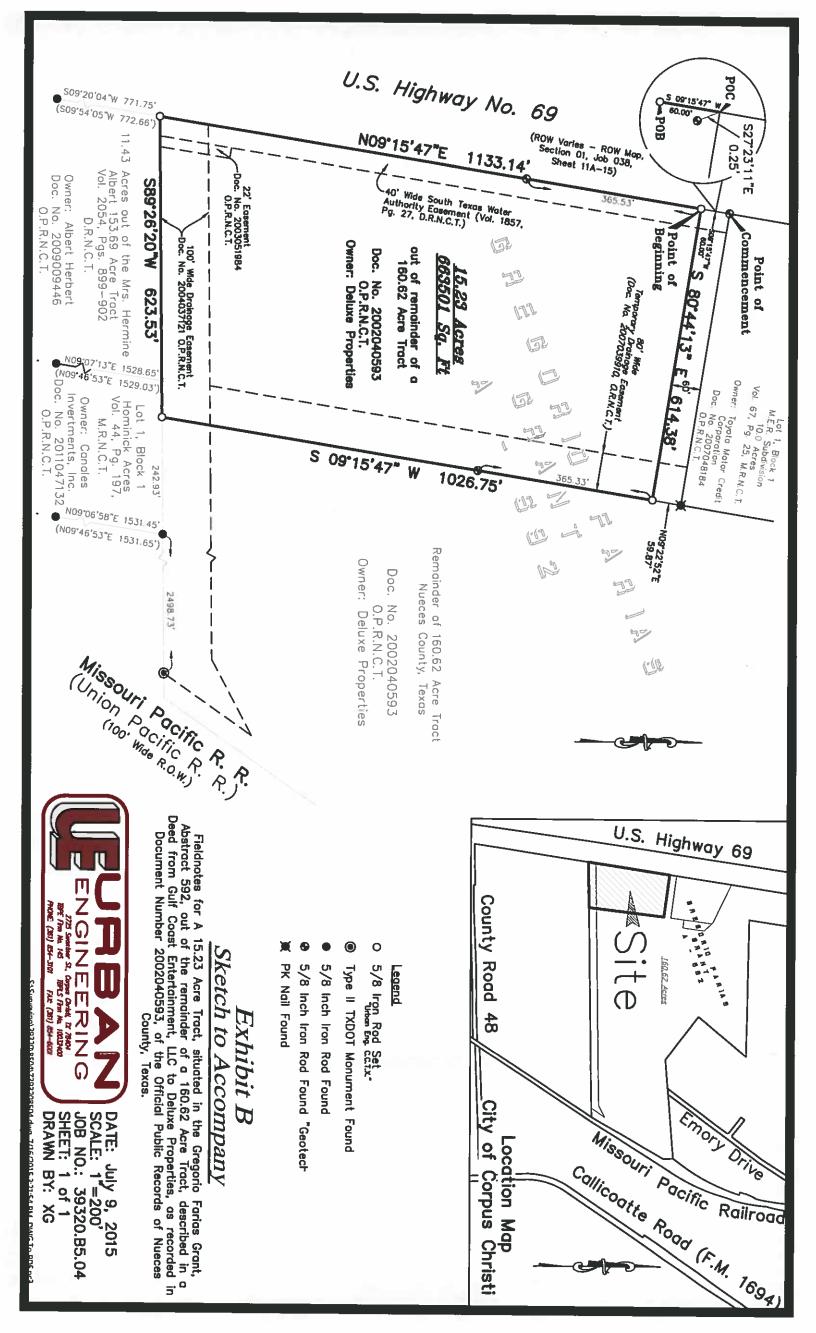

# **PLANNING COMMISSION FINAL REPORT**

**Case No.** 0815-02 **HTE No.** 15-10000044

Planning Commission Hearing Date: August 26, 2015

|                                     | -                                                                                                                                                                                                                                                                                                                                                                                                                                                                   | _                                                                                   |                           |                               |  |
|-------------------------------------|---------------------------------------------------------------------------------------------------------------------------------------------------------------------------------------------------------------------------------------------------------------------------------------------------------------------------------------------------------------------------------------------------------------------------------------------------------------------|-------------------------------------------------------------------------------------|---------------------------|-------------------------------|--|
| Applicant<br>& Legal<br>Description | Applicant/Owner: CAH-DHL Properties, LLC Representative: Urban Engineering Legal Description/Location: Being a 15.23 acre tract of land, situated in the Gregorio Farias Grant, Abstract 592, out of the remainder of a 160.62 acre tract as described in a Deed and recorded in Document Number 2002040593, of the Official Public Records of Nueces County, Texas, located along the east side of Interstate Highway 69 about 2,000 feet north of County Road 48. |                                                                                     |                           |                               |  |
| Zoning<br>Request                   | To:<br>Area:                                                                                                                                                                                                                                                                                                                                                                                                                                                        | Area: 15.23 Purpose of Request: To allow development of a vehicle sales and service |                           |                               |  |
|                                     |                                                                                                                                                                                                                                                                                                                                                                                                                                                                     | Existing Zoning District                                                            | Existing Land Use         | Future Land Use               |  |
| and                                 | Site                                                                                                                                                                                                                                                                                                                                                                                                                                                                | "FR" Farm Rural                                                                     | Vacant                    | Commercial                    |  |
| oning<br>Uses                       | North                                                                                                                                                                                                                                                                                                                                                                                                                                                               | "CG-2" General<br>Commercial                                                        | Commercial                | Commercial                    |  |
| Existing Zoning and<br>Land Uses    | South                                                                                                                                                                                                                                                                                                                                                                                                                                                               | Outside City Limits                                                                 | Vacant and Mobile<br>Home | Commercial and<br>Mobile Home |  |
| X                                   | East                                                                                                                                                                                                                                                                                                                                                                                                                                                                | "FR" Farm Rural                                                                     | Vacant                    | Mobile Home                   |  |
|                                     | West                                                                                                                                                                                                                                                                                                                                                                                                                                                                | Outside City Limits                                                                 | Commercial and Vacant     | Commercial                    |  |
| ADP, Map &<br>Violations            | Area Development Plan: The subject property is located within the boundaries of the Northwest Area Development Plan. The proposed rezoning to the "CG-2" General Commercial District is consistent with the adopted Future Land Use Plan and the policies contained in the Northwest Area Development Plan and the Comprehensive Plan.  Map No.: 066049  Zoning Violations: None                                                                                    |                                                                                     |                           |                               |  |
| Transportation                      | <b>Transportation and Circulation</b> : The subject property has approximately 1,100 feet of street frontage along IH 69 Access Road, which is an "A-1" Minor Arterial Undivided street. A proposed C-1 Collector roadway (County Road 50) is planned as access along this property. The applicant is seeking an amendment to the Urban Transportation Plan of Mobility CC to relocate the road from the middle of this property to its northern edge.              |                                                                                     |                           |                               |  |