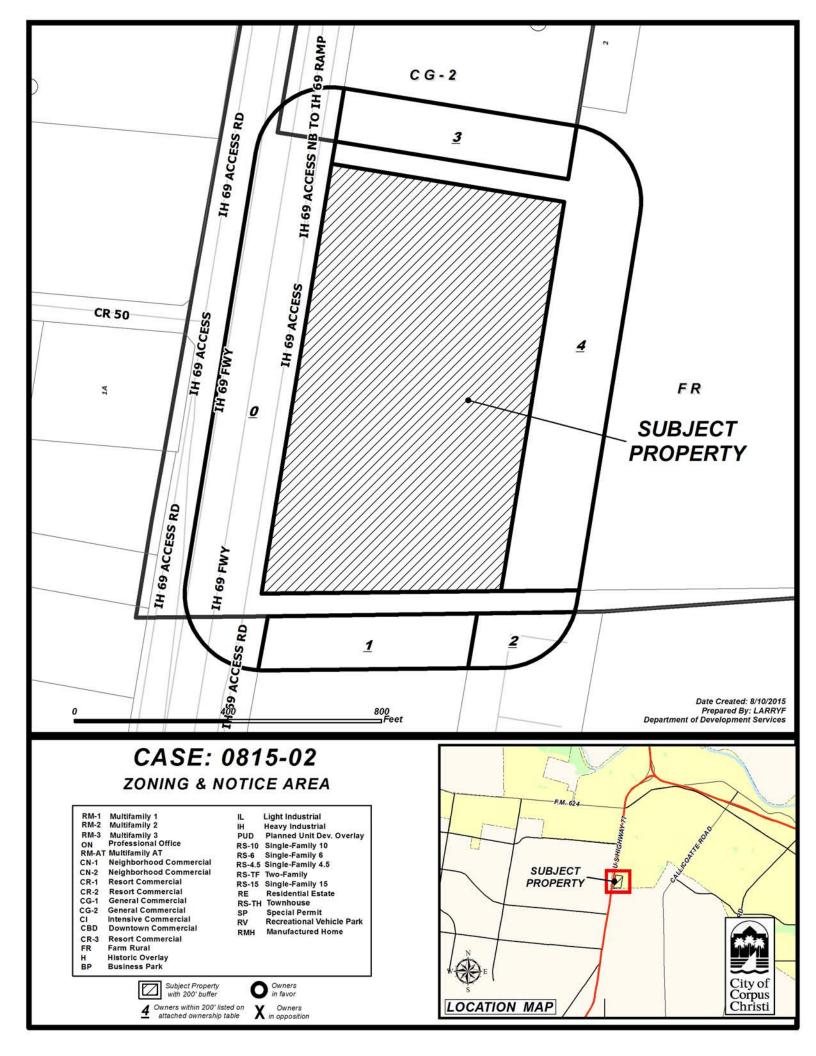

# **PLANNING COMMISSION FINAL REPORT**

**Case No.** 0815-02 **HTE No.** 15-10000044

Planning Commission Hearing Date: August 26, 2015

|                                     | -                                                                                                                                                                                                                                                                                                                                                                                                                                                                   | _                                                                                   |                           |                               |  |
|-------------------------------------|---------------------------------------------------------------------------------------------------------------------------------------------------------------------------------------------------------------------------------------------------------------------------------------------------------------------------------------------------------------------------------------------------------------------------------------------------------------------|-------------------------------------------------------------------------------------|---------------------------|-------------------------------|--|
| Applicant<br>& Legal<br>Description | Applicant/Owner: CAH-DHL Properties, LLC Representative: Urban Engineering Legal Description/Location: Being a 15.23 acre tract of land, situated in the Gregorio Farias Grant, Abstract 592, out of the remainder of a 160.62 acre tract as described in a Deed and recorded in Document Number 2002040593, of the Official Public Records of Nueces County, Texas, located along the east side of Interstate Highway 69 about 2,000 feet north of County Road 48. |                                                                                     |                           |                               |  |
| Zoning<br>Request                   | To:<br>Area:                                                                                                                                                                                                                                                                                                                                                                                                                                                        | Area: 15.23 Purpose of Request: To allow development of a vehicle sales and service |                           |                               |  |
|                                     |                                                                                                                                                                                                                                                                                                                                                                                                                                                                     | Existing Zoning District                                                            | Existing Land Use         | Future Land Use               |  |
| and                                 | Site                                                                                                                                                                                                                                                                                                                                                                                                                                                                | "FR" Farm Rural                                                                     | Vacant                    | Commercial                    |  |
| oning<br>Uses                       | North                                                                                                                                                                                                                                                                                                                                                                                                                                                               | "CG-2" General<br>Commercial                                                        | Commercial                | Commercial                    |  |
| Existing Zoning and<br>Land Uses    | South                                                                                                                                                                                                                                                                                                                                                                                                                                                               | Outside City Limits                                                                 | Vacant and Mobile<br>Home | Commercial and<br>Mobile Home |  |
| X                                   | East                                                                                                                                                                                                                                                                                                                                                                                                                                                                | "FR" Farm Rural                                                                     | Vacant                    | Mobile Home                   |  |
|                                     | West                                                                                                                                                                                                                                                                                                                                                                                                                                                                | Outside City Limits                                                                 | Commercial and Vacant     | Commercial                    |  |
| ADP, Map &<br>Violations            | Area Development Plan: The subject property is located within the boundaries of the Northwest Area Development Plan. The proposed rezoning to the "CG-2" General Commercial District is consistent with the adopted Future Land Use Plan and the policies contained in the Northwest Area Development Plan and the Comprehensive Plan.  Map No.: 066049  Zoning Violations: None                                                                                    |                                                                                     |                           |                               |  |
| Transportation                      | <b>Transportation and Circulation</b> : The subject property has approximately 1,100 feet of street frontage along IH 69 Access Road, which is an "A-1" Minor Arterial Undivided street. A proposed C-1 Collector roadway (County Road 50) is planned as access along this property. The applicant is seeking an amendment to the Urban Transportation Plan of Mobility CC to relocate the road from the middle of this property to its northern edge.              |                                                                                     |                           |                               |  |

# **Planning Commission and Staff Recommendation**:

Approval of the change of zoning from the "FR" Farm Rural District to "CG-2" General Commercial District.

| - u          | Number of Notices Mailed – 4 within 200-foot notification area 1 outside notification area |                                                                                                                          |  |  |
|--------------|--------------------------------------------------------------------------------------------|--------------------------------------------------------------------------------------------------------------------------|--|--|
| Notification | As of September 23,<br>In Favor                                                            | - 0 inside notification area                                                                                             |  |  |
| Public No    | In Opposition                                                                              | <ul> <li>0 outside notification area</li> <li>0 inside notification area</li> <li>0 outside notification area</li> </ul> |  |  |
| <b>C</b>     | Totaling 0.00% of the I                                                                    | and within the 200-foot notification area in opposition.                                                                 |  |  |

#### Attachments:

- 1. Location Map (Existing Zoning & Notice Area)
- 2. Site Plan
- 3. Application