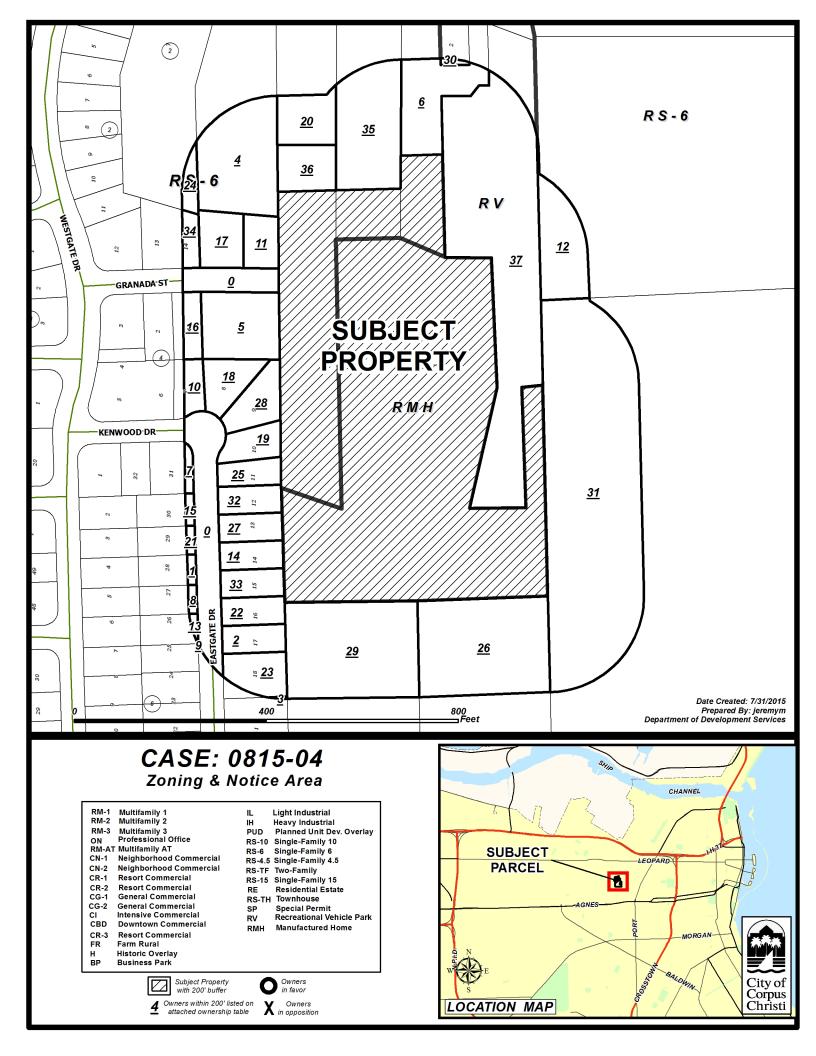

# **PLANNING COMMISSION FINAL REPORT**

**Case No.** 0815-04 **HTE No.** 15-10000046

Planning Commission Hearing Date: September 9, 2015

|                               | Representative: Texas Geo Tech Engineering & Land Surveying, Inc.                         |
|-------------------------------|-------------------------------------------------------------------------------------------|
| _                             | Property Owner: Cheryl McLaughlin & Hatch, LLC                                            |
| tio                           | <b>Legal Description/Location:</b> Being a 9.16 acre tract of land out of the E Villareal |
| ıt<br>rip                     | Survey being a portion of Lot 1, Block 2, Hatch Tract and being all of a called 2.00      |
| sci                           | acre tract conveyed to Cheryl McLaughlin and Hatch LLC as recorded in                     |
| Applicant<br>egal Description | Document No. 2014000941 Official Public Records, Nueces County, Texas and                 |
| p<br>  E                      | being a portion of a called 1.681 acre tract conveyed to Cheryl McLaughlin and            |
| A<br>§و                       | Hatch LLC as recorded under Document No. 201401834 Official Public Records,               |
|                               | Nueces County, Texas and being a portion of a called 1.13 acre tract conveyed to          |
| ⋖                             | John A. McLaughlin as recorded in Volume 1828, Page 244, Deed Records,                    |
|                               | Nueces County, Texas, located at 3101 Up River Road.                                      |
| t                             | From: "RMH" Manufactured Home District and "RS-6" Single-Family 6 District                |
| ning<br>quest                 | To: "RV" Recreational Vehicle Park District                                               |
| n<br>Xu                       | Area: 9.16 acres                                                                          |

# ADP, Map & Violations

**Area Development Plan**: The subject property is located within the boundaries of the Westside Area Development Plan and is planned for low density residential and mobile home uses. The proposed rezoning to the "RV" Recreational Vehicle District is generally consistent with the adopted Future Land Use Map and the Westside Area Development Plan.

Map No.: 047044

Zoning Violations: None

Transportation

**Transportation and Circulation**: The subject property is part of and adjacent to an existing RV park that has approximately 210 feet of street frontage along Up River Road, which is a "C1" Minor Residential Collector street.

**Existing Land Uses & Zoning**: North of the subject property, the property is zoned "RS-6" Single-Family 6 & "RV" Recreational Vehicle Park with estate residential and mobile home uses. The property to the east of the subject property is zoned "RV" Recreational Vehicle District and has existing mobile home uses and a cemetery in the "RS-6" Single-Family 6 District. The property to the south of the subject property is zoned "RS-6" Single-Family 6 and is vacant. To the west of the subject property are low density and estate residential uses in the "RS-6" Single-Family 6 District.

Public Notification

Number of Notices Mailed – 37 within 200-foot notification area

6 outside notification area

#### As of September 28, 2015:

In Favor – 3 inside notification area

- 0 outside notification area

In Opposition – 1 inside notification area

0 outside notification area

Totaling 0.53% of the land within the 200-foot notification area in opposition.