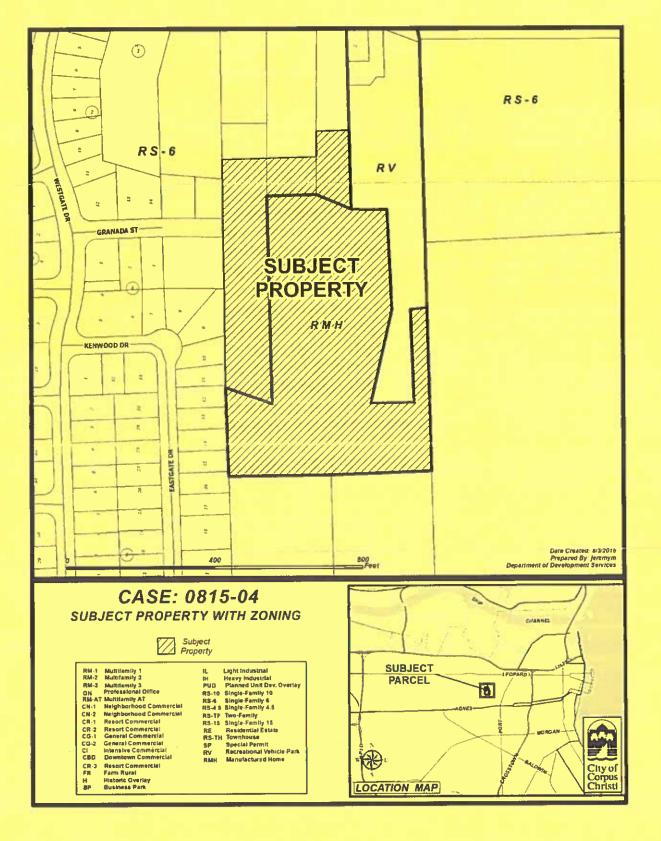

# **PLANNING COMMISSION FINAL REPORT**

**Case No.** 0815-04 **HTE No.** 15-10000046

Planning Commission Hearing Date: September 9, 2015

|                               | Representative: Texas Geo Tech Engineering & Land Surveying, Inc.                         |
|-------------------------------|-------------------------------------------------------------------------------------------|
| _                             | Property Owner: Cheryl McLaughlin & Hatch, LLC                                            |
| tio                           | <b>Legal Description/Location:</b> Being a 9.16 acre tract of land out of the E Villareal |
| ıt<br>rip                     | Survey being a portion of Lot 1, Block 2, Hatch Tract and being all of a called 2.00      |
| sci                           | acre tract conveyed to Cheryl McLaughlin and Hatch LLC as recorded in                     |
| Applicant<br>egal Description | Document No. 2014000941 Official Public Records, Nueces County, Texas and                 |
| p<br>  E                      | being a portion of a called 1.681 acre tract conveyed to Cheryl McLaughlin and            |
| A<br>§و                       | Hatch LLC as recorded under Document No. 201401834 Official Public Records,               |
|                               | Nueces County, Texas and being a portion of a called 1.13 acre tract conveyed to          |
| ⋖                             | John A. McLaughlin as recorded in Volume 1828, Page 244, Deed Records,                    |
|                               | Nueces County, Texas, located at 3101 Up River Road.                                      |
| t                             | From: "RMH" Manufactured Home District and "RS-6" Single-Family 6 District                |
| ning<br>quest                 | To: "RV" Recreational Vehicle Park District                                               |
| n<br>Xu                       | Area: 9.16 acres                                                                          |

**Existing Land Uses & Zoning**: North of the subject property, the property is zoned "RS-6" Single-Family 6 & "RV" Recreational Vehicle Park with estate residential and mobile home uses. The property to the east of the subject property is zoned "RV" Recreational Vehicle District and has existing mobile home uses and a cemetery in the "RS-6" Single-Family 6 District. The property to the south of the subject property is zoned "RS-6" Single-Family 6 and is vacant. To the west of the subject property are low density and estate residential uses in the "RS-6" Single-Family 6 District.