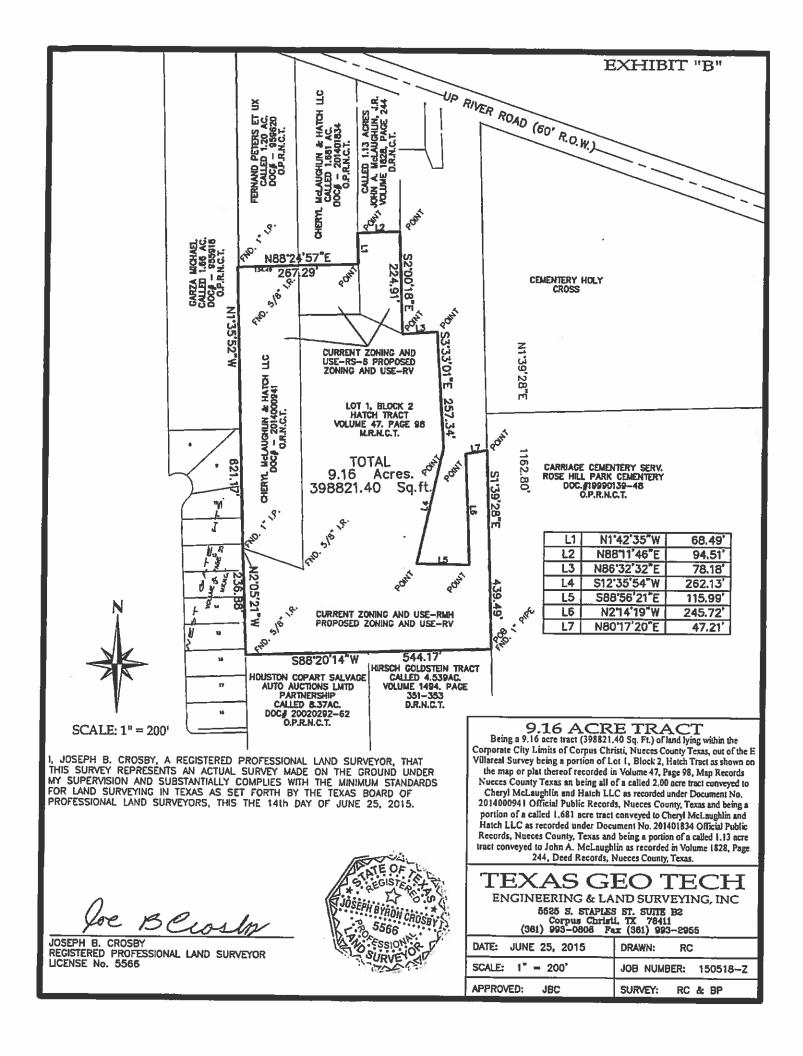

# **PLANNING COMMISSION FINAL REPORT**

**Case No.** 0815-04 **HTE No.** 15-10000046

Planning Commission Hearing Date: September 9, 2015

|                               | Representative: Texas Geo Tech Engineering & Land Surveying, Inc.                         |
|-------------------------------|-------------------------------------------------------------------------------------------|
| _                             | Property Owner: Cheryl McLaughlin & Hatch, LLC                                            |
| tio                           | <b>Legal Description/Location:</b> Being a 9.16 acre tract of land out of the E Villareal |
| ıt<br>rip                     | Survey being a portion of Lot 1, Block 2, Hatch Tract and being all of a called 2.00      |
| sci                           | acre tract conveyed to Cheryl McLaughlin and Hatch LLC as recorded in                     |
| Applicant<br>egal Description | Document No. 2014000941 Official Public Records, Nueces County, Texas and                 |
| p<br>  E                      | being a portion of a called 1.681 acre tract conveyed to Cheryl McLaughlin and            |
| A<br>§و                       | Hatch LLC as recorded under Document No. 201401834 Official Public Records,               |
|                               | Nueces County, Texas and being a portion of a called 1.13 acre tract conveyed to          |
| ⋖                             | John A. McLaughlin as recorded in Volume 1828, Page 244, Deed Records,                    |
|                               | Nueces County, Texas, located at 3101 Up River Road.                                      |
| t                             | From: "RMH" Manufactured Home District and "RS-6" Single-Family 6 District                |
| ning<br>quest                 | To: "RV" Recreational Vehicle Park District                                               |
| n<br>Xu                       | Area: 9.16 acres                                                                          |

**Development Plan:** The proposed property is within the Hatch Tract Subdivision. The applicant is proposing a rezoning of three adjoining land tracts totaling 9.16 acres in area. Existing land use on the three tracts consists of RV park uses, limited mobile home park use, and vacant property. The total number of existing spaces is 135. The purpose of the rezoning is to eliminate the mobile home park use and expand the RV park use to the subject property. The number of planned RV parking spaces is 200. If the zoning is approved, the applicant intends to seek approval of a plat consolidating the three land tracts into a single lot. The applicant further intends to improve the overall site with respect to site acess, available utilities and other support systems to comply with City codes and ordinances as well as applicable industry guidelines.