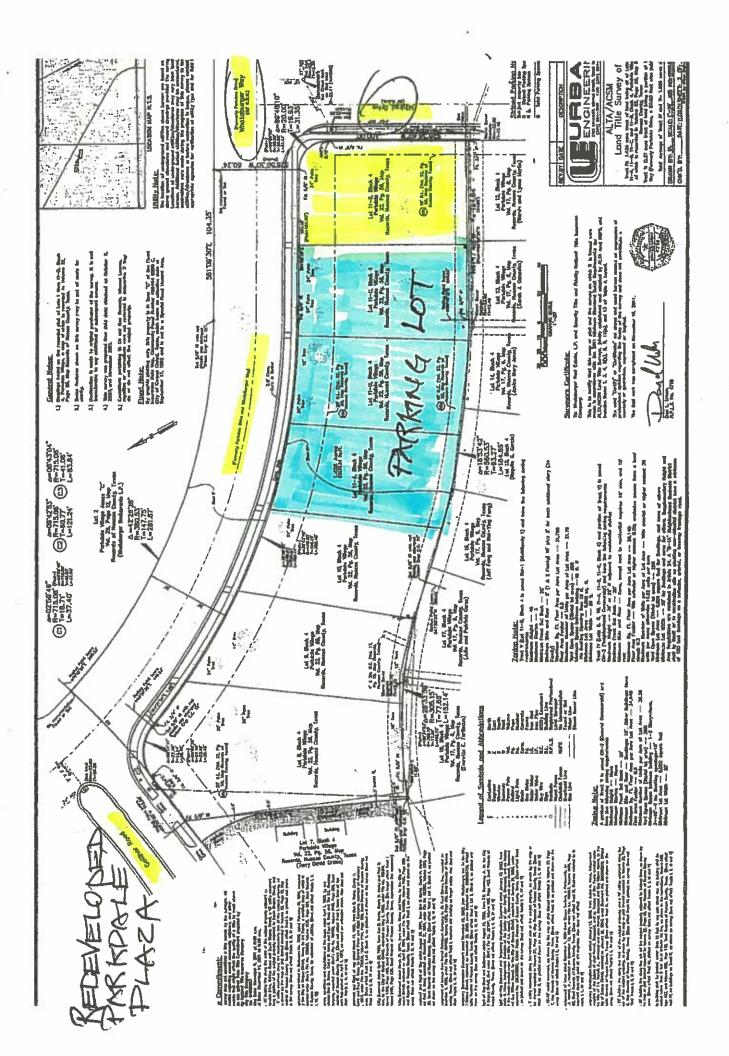

# Supplemental Information from Applicant

2. Identify the existing land uses adjoining the area of request:

| North | ٠. | Previously Whataburger Home Ofc. is now Medical Tower |
|-------|----|-------------------------------------------------------|
| South |    | Mix of commercial and 1 residential home              |
|       |    | Parkdale Plaza Parking Lot/Strip Center               |
| West  | _  | Residential Multi-Family                              |