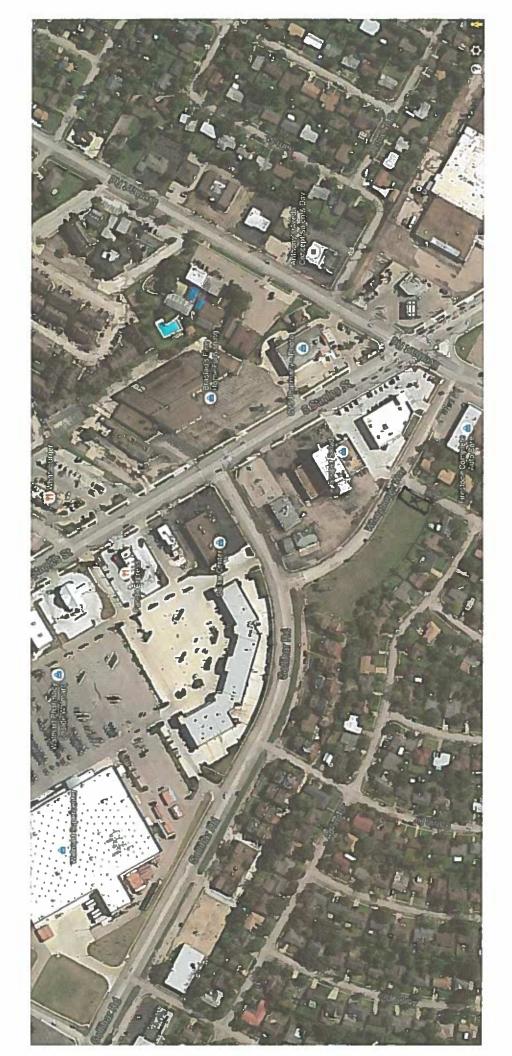

**Applicant/Owner:** TWF Partners, LLC **Representative:** Myron Grossman

Legal Description/Location: Lot 11-D, Block 4, Parkdale Village, located on

the southwest corner of Mildred Drive and Whataburger Way.

# ADP, Map & Violations

**Area Development Plan**: The subject property is located within the boundaries of the Southeast Area Development Plan and is planned for medium density residential uses. The proposed rezoning to the "ON" Office District is not consistent with the adopted Future Land Use Plan.

**Map No.**: 043041

Zoning Violations: None

Transportation

**Transportation and Circulation**: The subject property is located on the southwest corner of Mildred Drive and Whataburger Way, both of which are Local Residential streets. The subject property has approximately 80 feet of frontage on Whataburger Way, which is a private street in this section, and 120 feet of frontage along Mildred Drive. A driveway would be permitted on Mildred Drive since Mildred Drive is the subject property's only public access street.

**Existing Land Uses & Zoning**: To the north of the subject property in the "CG-2" General Commercial District is the 4-story Physician Premiere office with a Souper Salad restaurant and a Walgreens store. To the west, there is vacant land zoned for "CN-2" Neighborhood Commercial District. To the south is a single-family subdivision with several homes. To the east are more homes within the same single-family subdivision. The portion of Whataburger Way on which the subject property fronts is private and owned by the applicant.