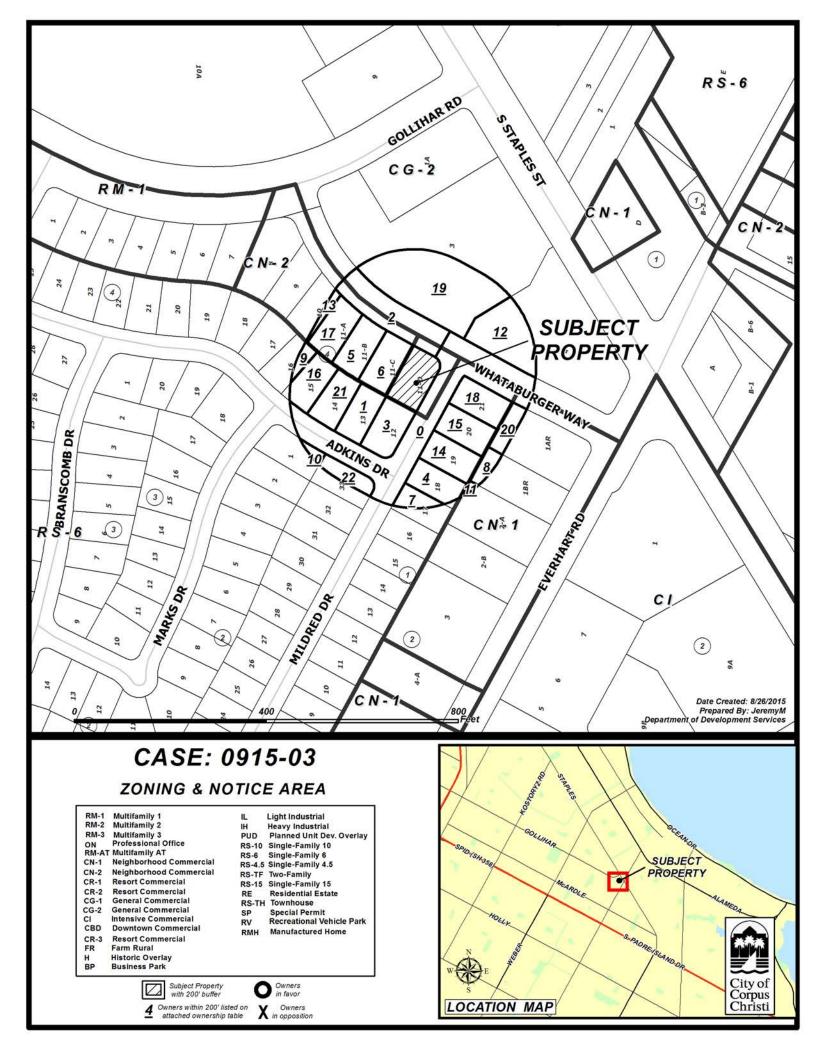

**Applicant/Owner:** TWF Partners, LLC **Representative:** Myron Grossman

Legal Description/Location: Lot 11-D, Block 4, Parkdale Village, located on

the southwest corner of Mildred Drive and Whataburger Way.

Zoning Request From: "RM-1" Multifamily 1 District

**To**: "ON" Office District

Area: 12,464 square feet (0.28 acres)

**Purpose of Request**: To allow for the development of a professional office.

|                              |       | Existing Zoning District                   | Existing Land Use                     | Future Land Use               |
|------------------------------|-------|--------------------------------------------|---------------------------------------|-------------------------------|
| and                          | Site  | "RM-1" Multifamily 1<br>District           | Vacant                                | Medium Density<br>Residential |
|                              | North | "CG-2" General<br>Commercial District      | Commercial and<br>Professional Office | Commercial                    |
| Existing Zoning<br>Land Uses | South | "RS-6" Single-Family 6<br>District         | Low Density<br>Residential            | Low Density<br>Residential    |
| Existi                       | East  | "RS-6" Single-Family 6 District            | Low Density<br>Residential            | Low Density<br>Residential    |
| Ш                            | West  | "CN-2" Neighborhood<br>Commercial District | Vacant                                | Commercial                    |

# ADP, Map & Violations

**Area Development Plan**: The subject property is located within the boundaries of the Southeast Area Development Plan and is planned for medium density residential uses. The proposed rezoning to the "ON" Office District is not consistent with the adopted Future Land Use Plan.

**Map No.**: 043041

Zoning Violations: None

Transportation

**Transportation and Circulation**: The subject property is located on the southwest corner of Mildred Drive and Whataburger Way, both of which are Local Residential streets. The subject property has approximately 80 feet of frontage on Whataburger Way, which is a private street in this section, and 120 feet of frontage along Mildred Drive. A driveway would be permitted on Mildred Drive since Mildred Drive is the subject property's only public access street.

**Existing Land Uses & Zoning**: To the north of the subject property in the "CG-2" General Commercial District is the 4-story Physician Premiere office with a Souper Salad restaurant and a Walgreens store. To the west, there is vacant land zoned for "CN-2" Neighborhood Commercial District. To the south is a single-family subdivision with several homes. To the east are more homes within the same single-family subdivision. The portion of Whataburger Way on which the subject property fronts is private and owned by the applicant.

Number of Notices Mailed – 22 within 200-foot notification area

5 outside notification area

### As of September 28, 2015:

In Favor – 3 inside notification area

- 0 outside notification area

In Opposition – 1 inside notification area

- 0 outside notification area

Totaling 3.75% of the land within the 200-foot notification area in opposition.