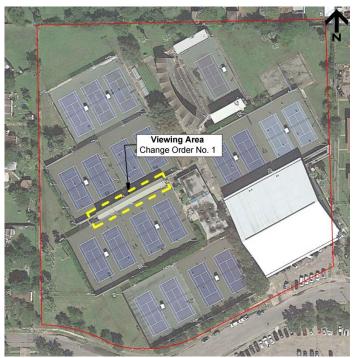

## Replace Existing Viewing Platform

- Corpus Christi Tennis Association (CCTA) donating \$100,000 toward construction
- Change Order No. 1 with SafeNet for \$390,873 to complete work