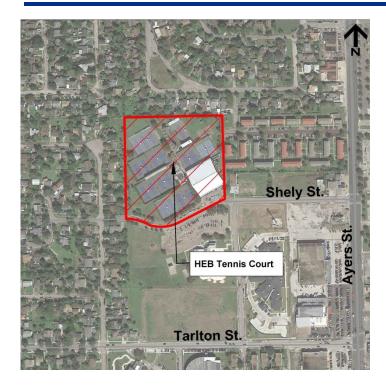

# HEB and Al Kruse Tennis Center Improvements - Change Order No. 1



Council Presentation February 16, 2016



### Project Location Map





Change Order No. 1 includes additional improvements at HEB Tennis Center



#### Project Location Map HEB Tennis Center









#### Project Location Map HEB Tennis Center



## Replace Existing Viewing Platform

- Corpus Christi Tennis Association (CCTA) donating \$100,000 toward construction
- Change Order No. 1 with SafeNet for \$390,873 to complete work



## Project Schedule



| 2015          |                |    |    | 2016         |    |    |
|---------------|----------------|----|----|--------------|----|----|
| Q1            | Q2             | Q3 | Q4 | Q1           | Q2 | Q3 |
| Re-<br>Design | Re-Bid / Award |    |    | Construction |    |    |

Original Project Construction Estimate: 210 Calendar Days ≈ 7 Months

**Updated Project Construction Estimate:** 30 additional Calendar Days ≈ 8 Months