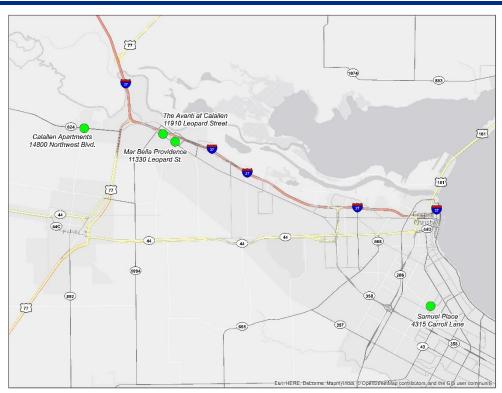

#### The Avanti at Calallen

Developer – MDS Housing Leopard, Ltd.

Units – 120 (new construction)

Address – East of Leopard St. and Callicoatte Rd., Corpus Christi, TX 78410

Population served – Elderly/Seniors

## Calallen Apartments

Developer – ProsperaHCS Calallen, LP.

Units – 96 (new construction)

Address – 14800 Northwest Blvd., Corpus Christi, TX 78410

Population served – Multifamily

### Mar Bella Providence

Developer – The ITEX Group, LLC.

Units – 128 (new construction)

Address – 11330 Leopard St. Corpus Christi, TX 78410

Population served – Elderly/Seniors

# Samuel Place Apartments

Developer – TG 110 Samuel Place, LP.

Units – 60 (demolition/reconstruction)

Address – 4315 Carroll Ln. Corpus Christi, TX 78411

Population served – Multifamily

### Locations