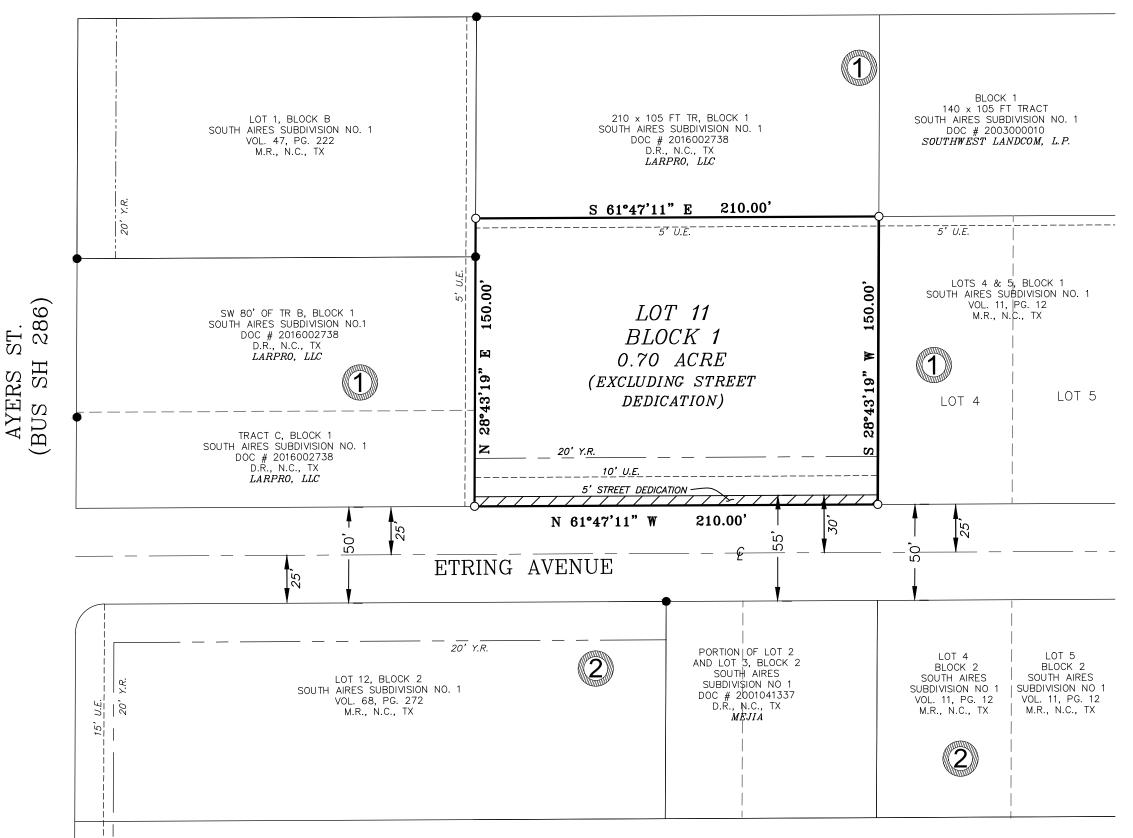

# SOUTH AIRES SUBDIVISION NO. 1 LOT 11, BLOCK 1

BEING A RE-PLAT OF LOTS 1, 2 & 3, BLOCK 1 SOUTH AIRES SUBDIVISION NO. 1 VOLUME 11, PAGE 12 MAP RECORDS OF NUECES COUNTY, TEXAS

#### **GENERAL NOTES**

- 1. TOTAL PLATTED AREA CONTAINS 0.72 ACRE OF LAND, INCLUDING STREET DEDICATION.
- 2. ALL BEARINGS ARE GRID BEARINGS BASED ON THE TEXAS COORDINATE SYSTEM FOR THE LAMBERT SOUTH ZONE (NAD 1983).
- 3. THE YARD REQUIREMENT AS DEPICTED, IS A REQUIREMENT OF THE UNIFIED DEVELOPMENT CODE AND IS SUBJECT TO CHANGE AS THE ZONING MAY CHANGE.
- 4. RECEIVING WATERS: THE RECEIVING WATER FOR THE STORM WATER RUNOFF FROM THIS PROPERTY IS THE OSO CREEK BASIN. THE TCEQ HAS NOT CLASSIFIED THE AQUATIC LIFE USE FOR THE OSO CREEK, BUT IT IS RECOGNIZED AS AN ENVIRONMENTALLY SENSITIVE AREA. THE OSO CREEK FLOWS DIRECTLY INTO THE OSO BAY. THE TCEQ HAS CLASSIFIED THE AQUATIC LIFE USE FOR THE OSO BAY AS "EXCEPTIONAL" AND "OYSTER WATERS" AND CATEGORIZED THE RECEIVING WATER AS "CONTACT RECREATION" USE.
- FEMA INFORMATION: PLOTTING THE PROPERTY BY SCALE ON FLOOD INSURANCE RATE MAP COMMUNITY-PANEL NO. 485464 0285 C MAP REVISED MARCH 18, 1985, INDICATES THE PROPERTY IS LOCATED IN FLOOD ZONE C, DEFINED AS AREA OF MINIMAL FLOODING.

#### LEGEND:

= 5/8" IRON ROD SET WITH RED PLASTIC CAP STAMPED "NAISMITH ENG. C.C., TX.

= 5/8" IRON ROD FOUND = UTILITY EASEMENT Y.R. = YARD REQUIREMENT = DEED RECORDS

M.R. = MAP RECORDS O.P.R. = OFFICIAL PUBLIC RECORDS N.C., TX. = NUECES COUNTY, TEXAS

= DOCUMENT = NOT TO SCALE = VOLUME VOL.

= PAGE