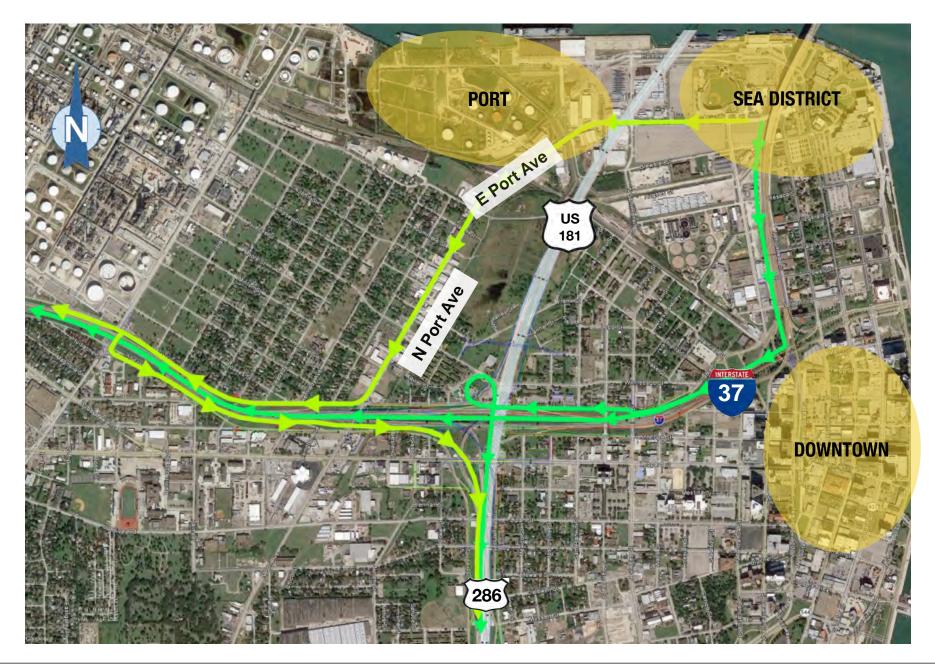

#### **Enhanced Connectivity**

Enhanced Port Access North Beach Area Enhanced SEA District Access Same Neighborhood Access

#### Enhanced SEA District Access: To IH 37 & SH 286 (SB)

#### Enhanced SEA District Access: To IH 37 & US 181 (NB)

#### Neighborhood Access Remains Same as Red Alternative