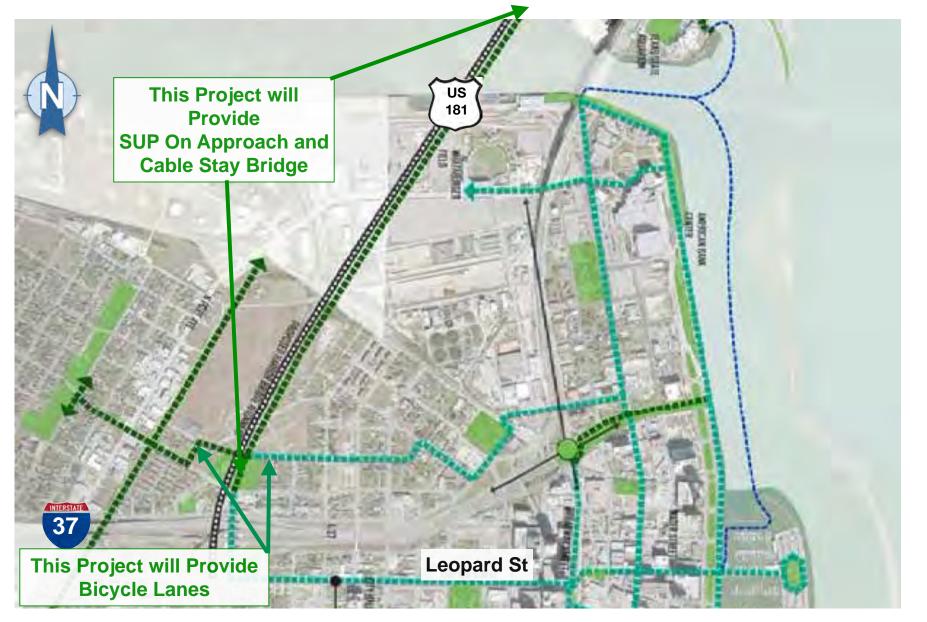

ectivity**

#### **Visual Quality**





**Red Alternative Interchange** 

#### Enhanced Interchange Creating Multiple Free Flowing Gateways

#### **North Beach Area Enhancements**

W Causaway Bind

Enhanced Connection near Walnut Street

Enhanced Our Lady Star of the Sea Church Parking

Enhanced Connection between NB & SB Frontage Roads

Market S

Enhanced Shared Use Path between Burleson Street & Beach Avenue

#### **North Beach Area - Shared Use Path Enhancement**



#### Enhanced SEA District Access: To IH 37 & SH 286 (SB)



#### Enhanced SEA District Access: To IH 37 & US 181 (NB)



#### Neighborhood Access Remains Same as Red Alternative



# **Pedestrian/Bicycle Connectivity**

#### May 12, 2015 R/UDAT Downtown Area Development Plan Same Connectivity as Red Alternative Alignment



# **Visual Quality**

# **Corpus Christi: A Beacon of Coastal Beauty**

#### Northbound Bridge Landscape Gateway



#### Northbound Bridge Shared Use Path Gateway Entrance





#### **Community Plaza Concept**





#### **Shared Use Path Belvedere on Bridge**



**Design Charette with Community to Select Aesthetic Features** 

Full Day in Corpus Christi Select a Day in Coming Months (Either July, August, September or October)





#### **Design Charette to Select Aesthetic Features**

**Bridge Aesthetic Lighting Color Patterns** 

**Pedestrian Railing Style** 

Roadway Sign Structure Column Details/Way Finding Sculptures Concrete Texture/Pattern for Abutments and Noise Walls

#### **Lighting Patterns**



#### **Railing Style**



#### **New Rendering View - Lake St and Josephine St**