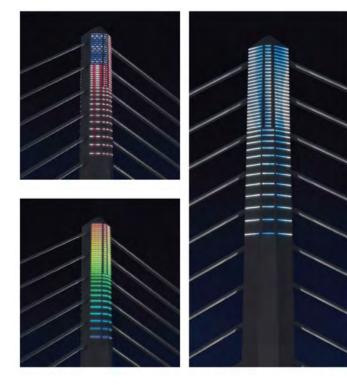

/UDAT Downtown Area Development Plan Same Connectivity as Red Alternative Alignment



# **Visual Quality**

# **Corpus Christi: A Beacon of Coastal Beauty**

#### Northbound Bridge Landscape Gateway



#### Northbound Bridge Shared Use Path Gateway Entrance





#### **Community Plaza Concept**





#### **Shared Use Path Belvedere on Bridge**



**Design Charette with Community to Select Aesthetic Features** 

Full Day in Corpus Christi Select a Day in Coming Months (Either July, August, September or October)





#### **Design Charette to Select Aesthetic Features**

**Bridge Aesthetic Lighting Color Patterns** 

**Pedestrian Railing Style** 

Roadway Sign Structure Column Details/Way Finding Sculptures Concrete Texture/Pattern for Abutments and Noise Walls

#### **Lighting Patterns**



#### **Railing Style**



#### **New Rendering View - Lake St and Josephine St**



**Existing** 



New Imagine the Natural Beauty of this Connectivity Community Involvement Design Charette Sustainability Workshop Public Input Meetings Neighborhood Meetings Construction Sidewalk Talks Educational Program for Students Various Community Events Job Fair



Flatiron/Dragados LLC 500 North Shoreline Boulevard Suite 500 Corpus Christi, Texas 78401



Corpus Christi: A Beacon of Coastal Beauty