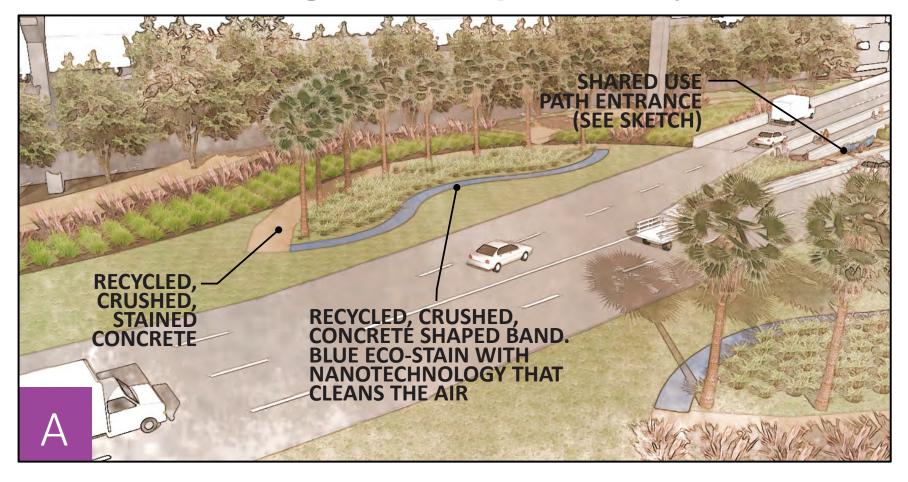

le Free Flowing Gateways

#### **North Beach Area Enhancements**

W Causaway Bind

Enhanced Connection near Walnut Street

Enhanced Our Lady Star of the Sea Church Parking

Enhanced Connection between NB & SB Frontage Roads

Market S

Enhanced Shared Use Path between Burleson Street & Beach Avenue

#### **North Beach Area - Shared Use Path Enhancement**



#### Enhanced SEA District Access: To IH 37 & SH 286 (SB)



#### Enhanced SEA District Access: To IH 37 & US 181 (NB)



#### Neighborhood Access Remains Same as Red Alternative



# **Pedestrian/Bicycle Connectivity**

#### May 12, 2015 R/UDAT Downtown Area Development Plan Same Connectivity as Red Alternative Alignment



# **Visual Quality**

# **Corpus Christi: A Beacon of Coastal Beauty**

#### Northbound Bridge Landscape Gateway



#### Northbound Bridge Shared Use Path Gateway Entrance





#### **Community Plaza Concept**





#### **Shared Use Path Belvedere on Bridge**



**Design Charette with Community to Select Aesthetic Features** 

Full Day in Corpus Christi Select a Day in Coming Months (Either July, August, September or October)





#### **Design Charette to Select Aesthetic Features**

**Bridge Aesthetic Lighting Color Patterns** 

**Pedestrian Railing Style** 

Roadway Sign Structure Column Details/Way Finding Sculptures Concrete Texture/Pattern for Abutments and Noise Walls

#### **Lighting Patterns**



#### **Railing Style**



#### **New Rendering View - Lake St and Josephine St**



**Existing** 



New Imagine the Natural Beauty of this Connectivity Community Involvement Design Charette Sustaina