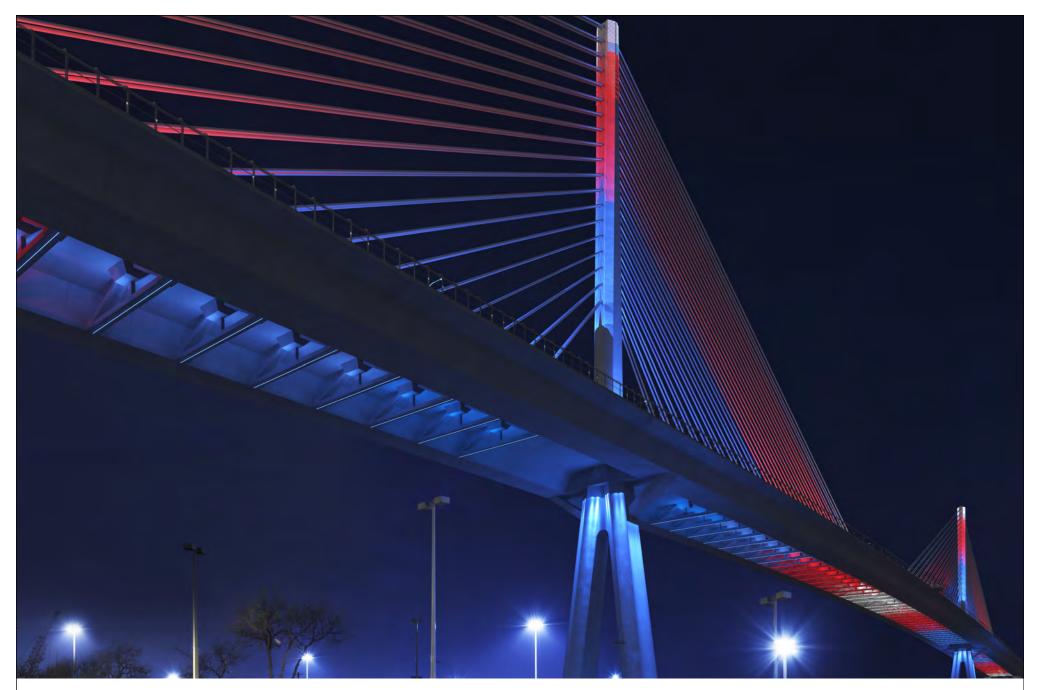

### **Rendering View from Whataburger Field at Night**

## **Corpus Christi: A Beacon of Coastal Beauty Iconic Nighttime Aesthetics**