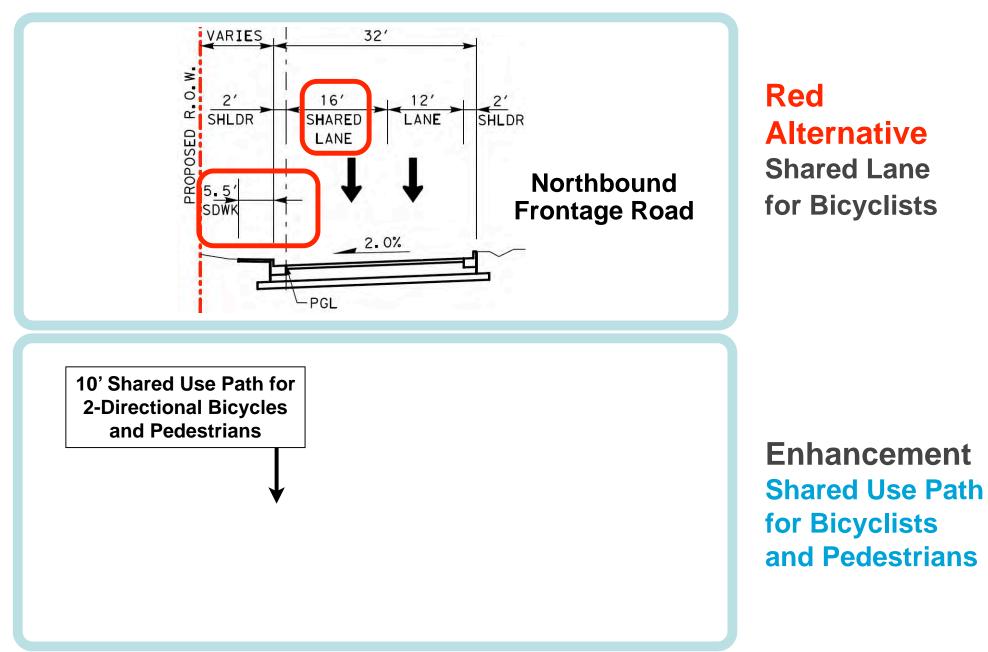

#### **Bicycle/Pedestrian Connectivity**

#### **North Beach Area - Shared Use Path Enhancement**