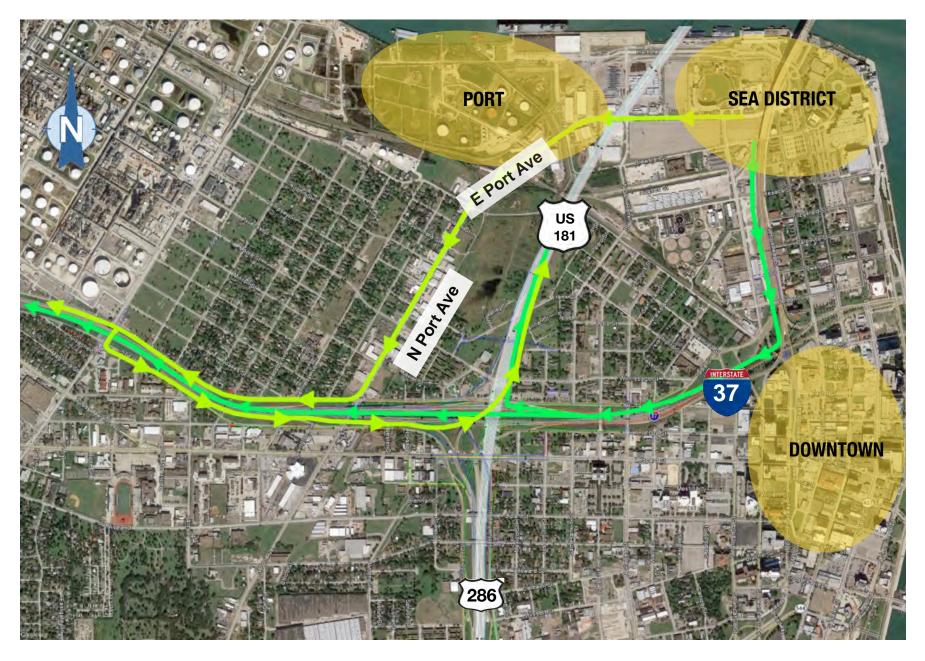

# **Pedestrian/Bicycle Connectivity**

#### May 12, 2015 R/UDAT Downtown Area Development Plan Same Connectivity as Red Alternative Alignment