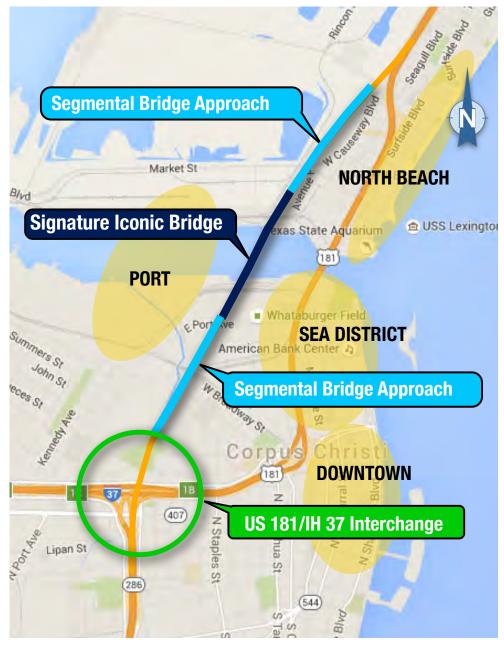

#### **Interchange Enhancements**

#### **Enhanced Connectivity**

Enhanced Port Access North Beach Area Enhanced SEA District Access Same Neighborhood Access

#### **Visual Quality**

**Red Alternative Interchange** 

#### Enhanced Interchange Creating Multiple Free Flowing Gateways