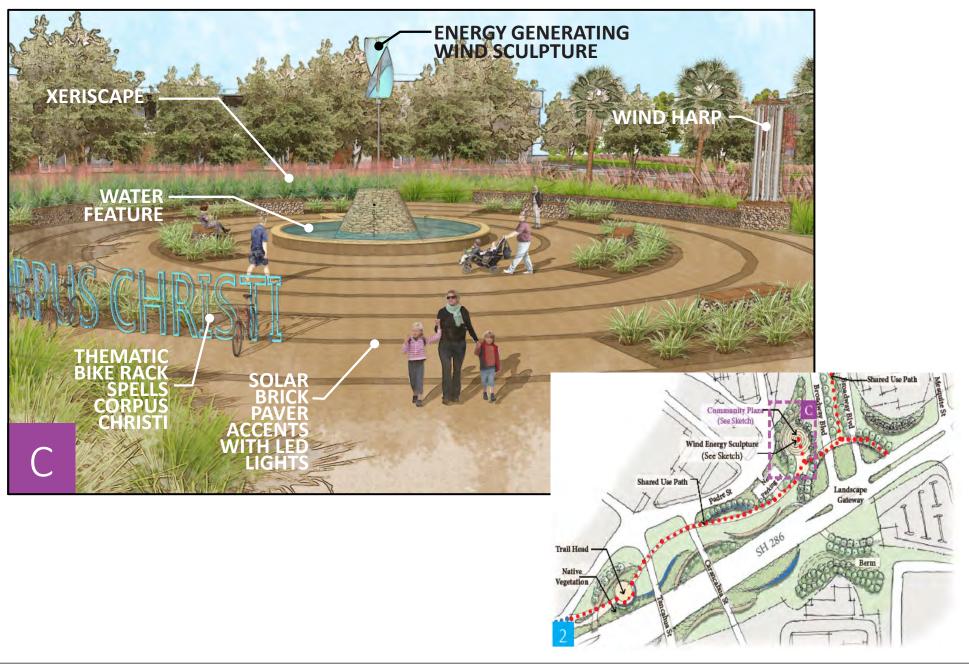

ction near Walnut Street

Enhanced Our Lady Star of the Sea Church Parking

Enhanced Connection between NB & SB Frontage Roads

Market S

Enhanced Shared Use Path between Burleson Street & Beach Avenue

#### **North Beach Area - Shared Use Path Enhancement**



#### Enhanced SEA District Access: To IH 37 & SH 286 (SB)



#### Enhanced SEA District Access: To IH 37 & US 181 (NB)



#### Neighborhood Access Remains Same as Red Alternative



# **Pedestrian/Bicycle Connectivity**

#### May 12, 2015 R/UDAT Downtown Area Development Plan Same Connectivity as Red Alternative Alignment



# **Visual Quality**

# **Corpus Christi: A Beacon of Coastal Beauty**

#### Northbound Bridge Landscape Gateway



#### Northbound Bridge Shared Use Path Gateway Entrance





#### **Community Plaza Concept**





#### **Shared Use Path Belvedere on Bridge**



**Design Charette with Community to Select Aesthetic Features** 

Full Day in Corpus Christi Select a Day in Coming Months (Either July, August, September or October)





#### **Design Charette to Select Aesthetic Features**

**Bridge Aesthetic Lighting Color Patterns** 

**Pedestrian Railing Style** 

Roadway Sign Structure Column Details/Way Finding Sculptures Concrete Texture/Pattern for Abutments and Noise Walls

#### **Lighting Patterns**



#### **Railing Style**



#### **New Rendering View - Lake St and Josephine St**



**Existing** 



New Imagine the Natural Beauty of this Connectivity Community Involvement Design Charette Sustainability Workshop Public Input Meetings Neighborhood Meetings Construction Sidewalk Talks Education