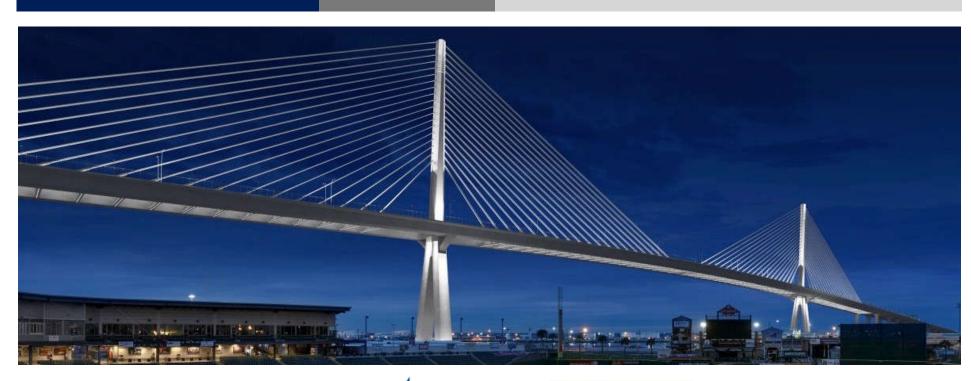

#### Harbor Bridge Replacement Project Corpus Christi, Texas

# Longest Cable Stay Span in North America 1,655' Main Span