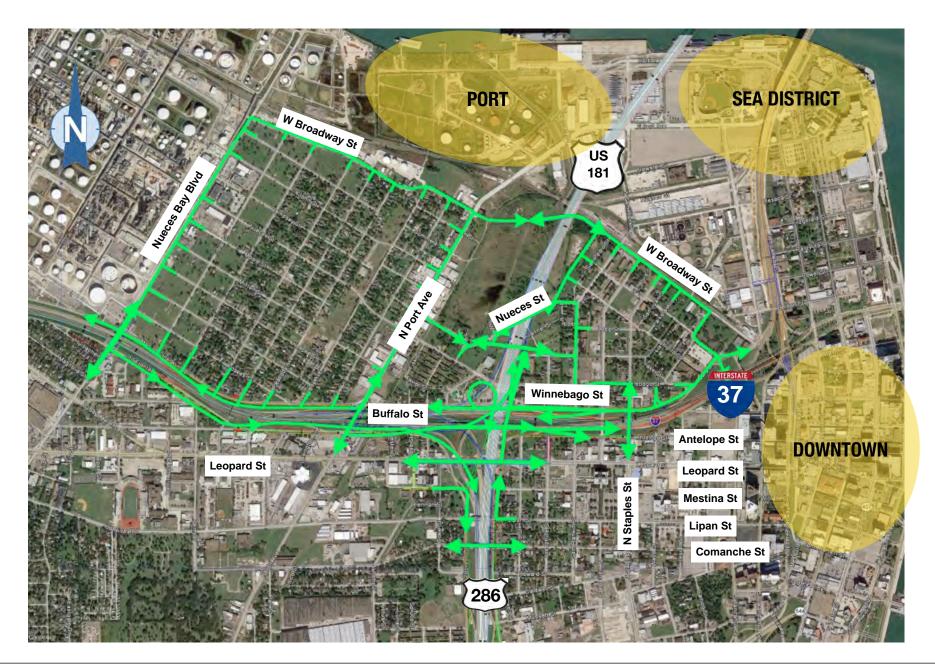

#### **Enhanced Connectivity**

Enhanced Port Access North Beach Area Enhanced SEA District Access Same Neighborhood Access

#### Neighborhood Access Remains Same as Red Alternative