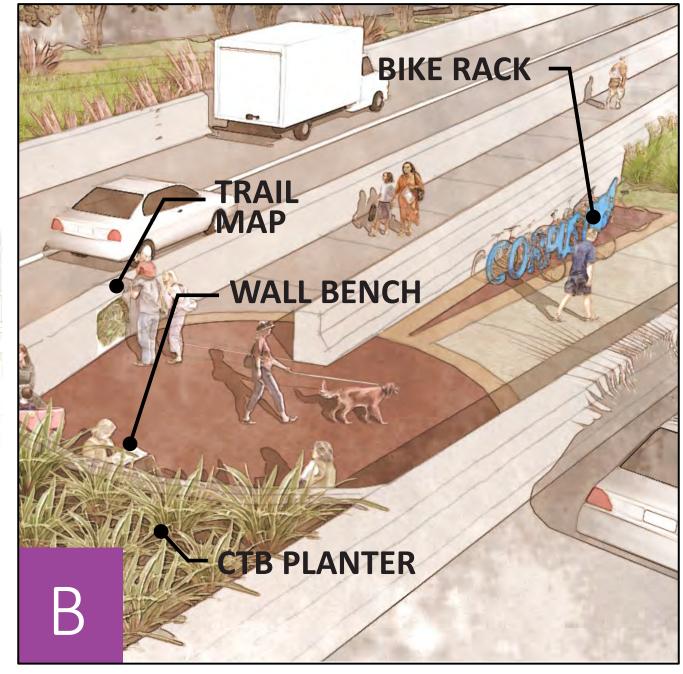

s**

W Causaway Bind

Enhanced Connection near Walnut Street

Enhanced Our Lady Star of the Sea Church Parking

Enhanced Connection between NB & SB Frontage Roads

Market S

Enhanced Shared Use Path between Burleson Street & Beach Avenue

#### **North Beach Area - Shared Use Path Enhancement**



#### Enhanced SEA District Access: To IH 37 & SH 286 (SB)



#### Enhanced SEA District Access: To IH 37 & US 181 (NB)



#### Neighborhood Access Remains Same as Red Alternative



# **Pedestrian/Bicycle Connectivity**

#### May 12, 2015 R/UDAT Downtown Area Development Plan Same Connectivity as Red Alternative Alignment



# **Visual Quality**

# **Corpus Christi: A Beacon of Coastal Beauty**

#### Northbound Bridge Landscape Gateway



#### Northbound Bridge Shared Use Path Gateway Entrance





#### **Community Plaza Concept**





#### **Shared Use Path Belvedere on Bridge**



**Design Charette with Community to Select Aesthetic Features** 

Full Day in Corpus Christi Select a Day in Coming Months (Either July, August, September or October)





#### **Design Charette to Select Aesthetic Features**

**Bridge Aesthetic Lighting Color Patterns** 

**Pedestrian Railing Style** 

Roadway Sign Structure Column Details/Way Finding Sculptures Concrete Texture/Pattern for Abutments and Noise Walls

#### **Lighting Patterns**



#### **Railing Style**



#### **New Rendering View - Lake St and Josephine St**



**Existing** 



New Imagine the Natural Beauty of this Connectivity Community Involvement Design Charette Sustainability Workshop Public Input Meetings Neighborhood Meetings C