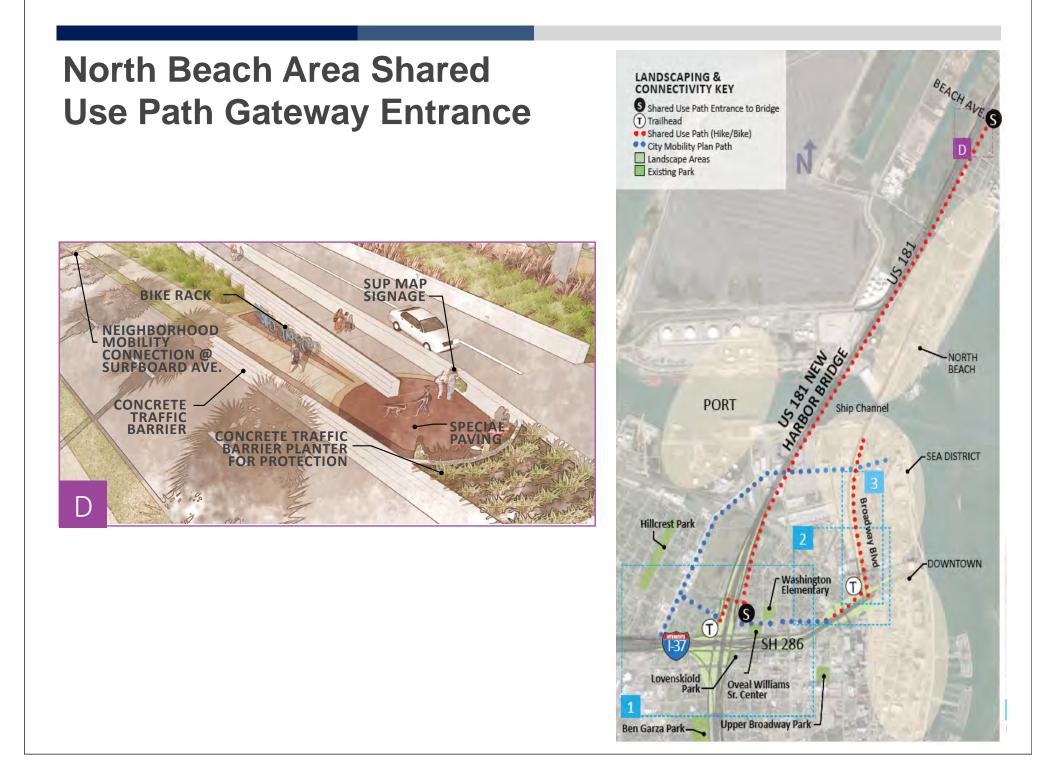

ion near Walnut Street

Enhanced Our Lady Star of the Sea Church Parking

Enhanced Connection between NB & SB Frontage Roads

Market S

Enhanced Shared Use Path between Burleson Street & Beach Avenue

#### **North Beach Area - Shared Use Path Enhancement**



#### Enhanced SEA District Access: To IH 37 & SH 286 (SB)



#### Enhanced SEA District Access: To IH 37 & US 181 (NB)



#### Neighborhood Access Remains Same as Red Alternative



# **Pedestrian/Bicycle Connectivity**

#### May 12, 2015 R/UDAT Downtown Area Development Plan Same Connectivity as Red Alternative Alignment



# **Visual Quality**

# **Corpus Christi: A Beacon of Coastal Beauty**

#### Northbound Bridge Landscape Gateway



#### Northbound Bridge Shared Use Path Gateway Entrance





#### **Community Plaza Concept**





#### **Shared Use Path Belvedere on Bridge**



**Design Charette with Community to Select Aesthetic Features** 

Full Day in Corpus Christi Select a Day in Coming Months (Either July, August, September or October)





#### **Design Charette to Select Aesthetic Features**

**Bridge Aesthetic Lighting Color Patterns** 

**Pedestrian Railing Style** 

Roadway Sign Structure Column Details/Way Finding Sculptures Concrete Texture/Pattern for Abutments and Noise Walls

#### **Lighting Patterns**



#### **Railing Style**



#### **New Rendering View - Lake St and Josephine St**



**Existing** 



New Imagine the Natural Beauty of this Connectivity Community Involvement Design Charette Sustainability Workshop Public Input Meetings Neighborhood Meetings Construction Sidewalk Talks Educational