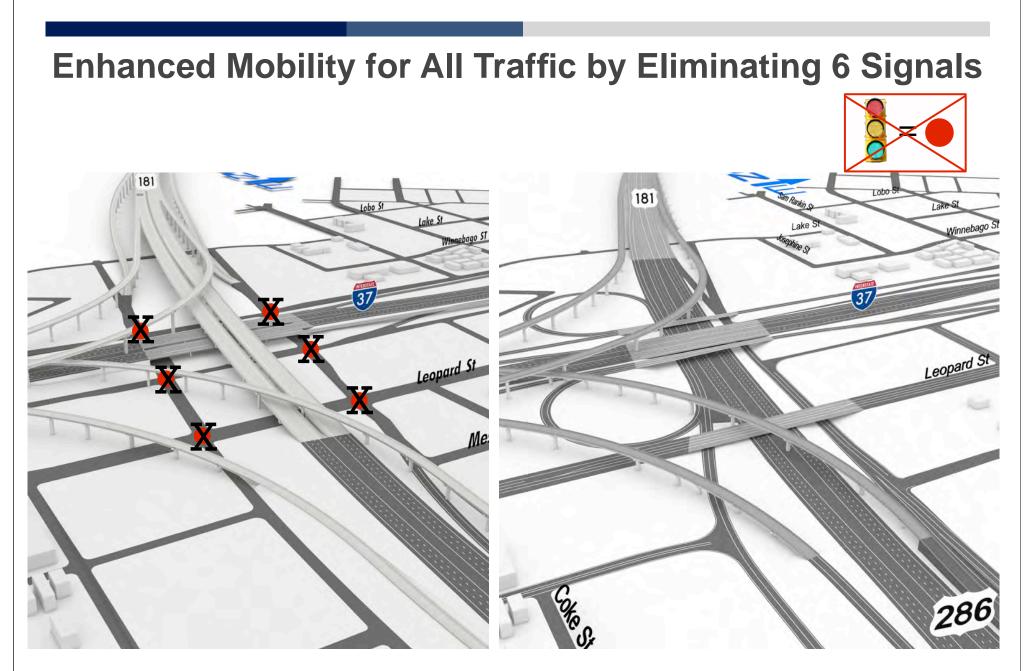

#### **Interchange Enhancements**

#### Enhanced Interchange Creating Multiple Free Flowing Gateways