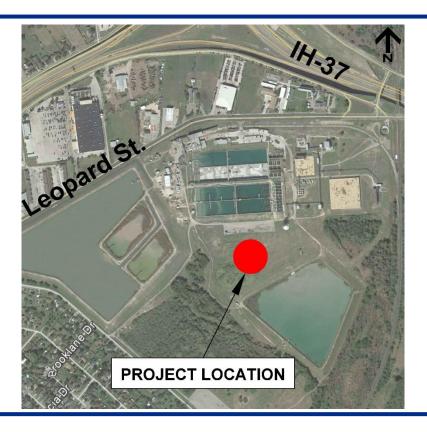

#### O.N. Stevens Water Treatment Plant Intermediate Sludge Removal Phase 1



Council Presentation May 17, 2016



# **Project Vicinity**







# **Project Location**







## Project Scope



- Design a dewatering cell adjacent to Lagoon 7
- Dredge Lagoon 7
- Pump dredge material into geotextile tubes (in dewatering cell) for dewatering



### Project Schedule



| 2016   |     |     |     |     |                |     | 2017 |     |              |     |     |     |     |     |
|--------|-----|-----|-----|-----|----------------|-----|------|-----|--------------|-----|-----|-----|-----|-----|
| Jun    | Jul | Aug | Sep | Oct | Nov            | Dec | Jan  | Feb | Mar          | Apr | May | Jun | Jul | Aug |
| Design |     |     |     |     | Bid &<br>Award |     |      | •   | Construction |     |     |     |     |     |

**Project Estimate: 458 Calendar Days = 15 Months** 

Projected Schedule reflects City Council award in May 2016 with anticipated constru