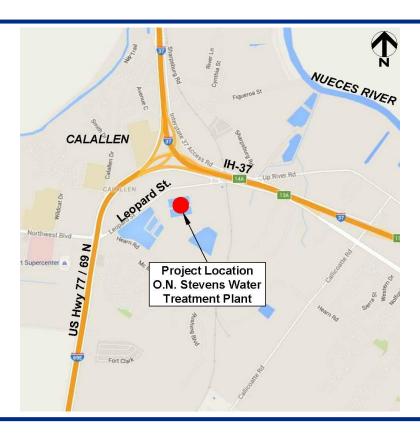

#### O.N. Stevens Water Treatment Plant Intermediate Sludge Removal Phase 1



Council Presentation May 17, 2016



# **Project Vicinity**







# **Project Location**







## Project Scope



- Design a dewatering cell adjacent to Lagoon 7
- Dredge Lagoon 7
- Pump dredge material into geotextile tubes (in dewatering cell) for dewatering



### Project Schedule



| 2016   |     |     |     |     |                |     | 2017 |     |              |     |     |     |     |     |
|--------|-----|-----|-----|-----|----------------|-----|------|-----|--------------|-----|-----|-----|-----|-----|
| Jun    | Jul | Aug | Sep | Oct | Nov            | Dec | Jan  | Feb | Mar          | Apr | May | Jun | Jul | Aug |
| Design |     |     |     |     | Bid &<br>Award |     |      | •   | Construction |     |     |     |     |     |

**Project Estimate: 458 Calendar Days = 15 Months** 

Projected Schedule reflects City Council award in May