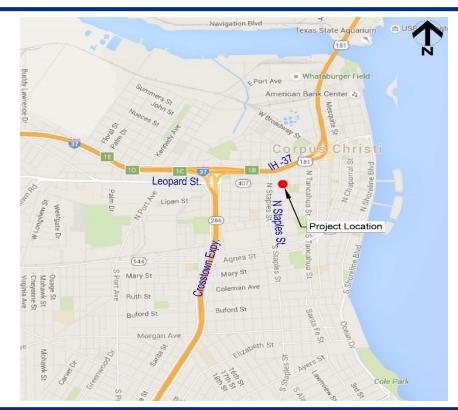

## One-Way Streets and Parking Prohibition – Artesian Street and Mestina Street



Council Presentation May 10, 2016

1



**Project Vicinity** 







## Location Map







## Signs and Markings Plan







Scope



- Staples Street Station Grand Opening May 2016
- Headquarters for RTA & Greyhound Bus Lines
- Proposed One-way Streets
  - Artesian between Leopard and Mestina
  - Mestina between Artesian and Waco
- Proposed Parking Prohibitions
  - Artesian from Leopard to Mestina (west side)
  - Mestina from Artesian to Waco (north side)
  - Mestina from Waco to Staples (both sides)
- More on street parking (angle parking)





## Questions?