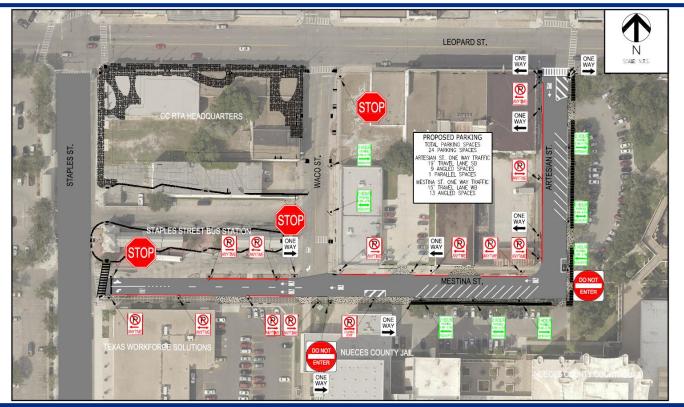

## Signs and Markings Plan

Scope

- Staples Street Station Grand Opening May 2016
- Headquarters for RTA & Greyhound Bus Lines
- Proposed One-way Streets
  - Artesian between Leopard and Mestina
  - Mestina between Artesian and Waco
- Proposed Parking Prohibitions
  - Artesian from Leopard to Mestina (west side)
  - Mestina from Artesian to Waco (north side)
  - Mestina from Waco to Staples (both sides)
- More on street parking (angle parking)