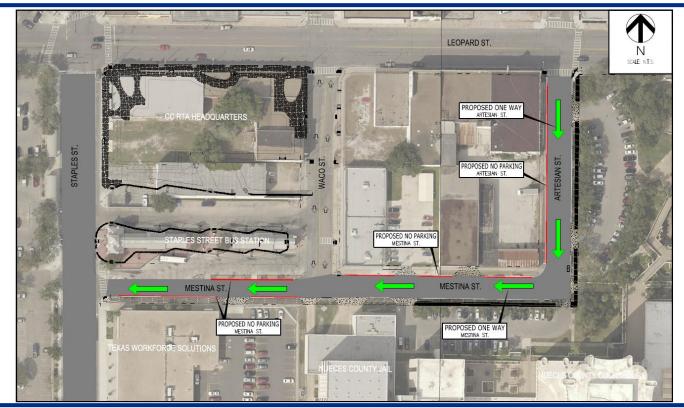

## Signs and Markings Plan

Scope

- Staples Street Station Grand Opening May 2016
- Headquarters for RTA & Greyhound Bus Lines
- Proposed One-way Streets
  - Artesian between Leopard and Mestina
  - Mestina between Artesian and Waco
- Proposed Parking Prohibitions
  - Artesian from Leopard to Mestina (west side)
  - Mestina from Artesian to Waco (north side)
  - Mestina from Waco to Staples (both sides)
- More on street parking (angle parking)