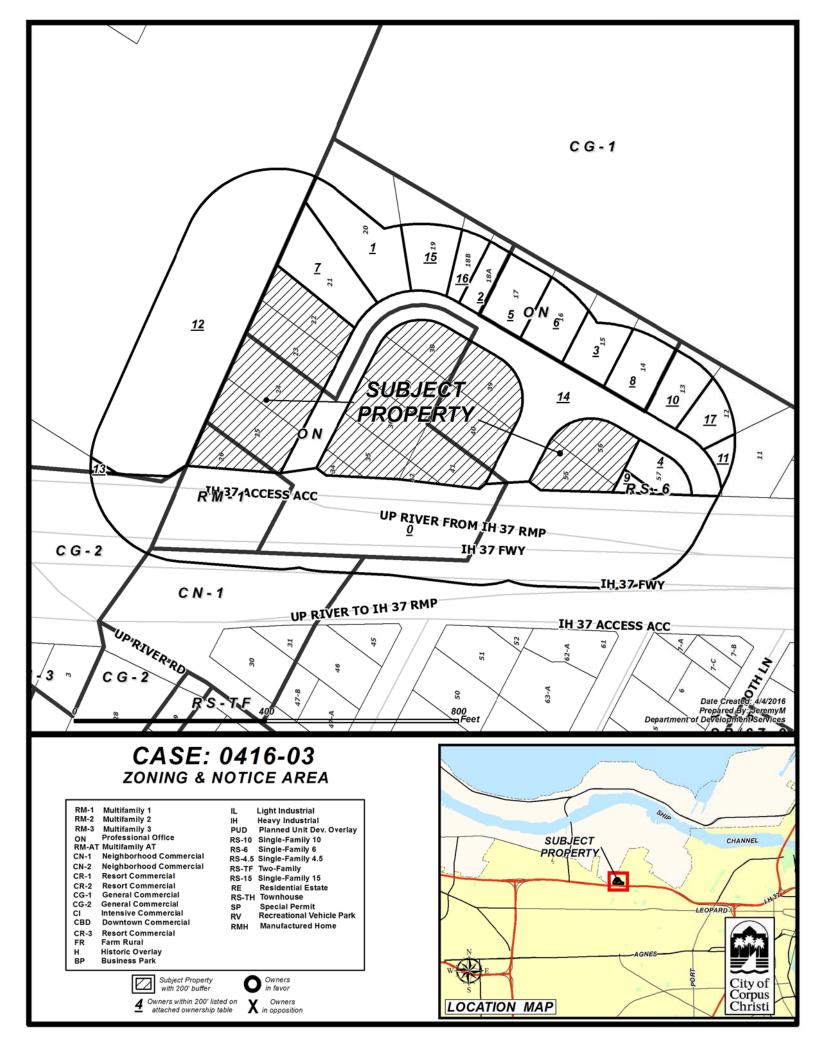

Applicant/Owner: Magellan Terminals Holdings, LP

**Legal Description/Location:** Lots 22-26, 34-42 and 55-56, Country Club Place, located on the north side of Interstate Highway 37, between Up River

Road and Poth Lane.

Zoning Request From: "RS-6" Single-Family 6 District, "ON" Office District and "RM-1"

Multifamily 1 District

To: "IL" Light Industrial District

Area: 4.8 acres

Purpose of Request: To allow light industrial uses.

Existing Zoning

|                                  |       | District                                                                                                | Existing Land Use                     | Future Land Use                                       |
|----------------------------------|-------|---------------------------------------------------------------------------------------------------------|---------------------------------------|-------------------------------------------------------|
| Existing Zoning and<br>Land Uses | Site  | "RS-6" Single-<br>Family 6 District,<br>"ON" Office District<br>and "RM-1"<br>Multifamily 1<br>District | Vacant and Office                     | Low Density<br>Residential                            |
|                                  | North | "RS-6" Single-<br>Family 6 and "ON"<br>Office District                                                  | Vacant                                | Low Density<br>Residential and<br>Professional Office |
|                                  | South | "RS-6" Single-<br>Family 6 District<br>and "CN-1"<br>Neighborhood<br>Commercial<br>District             | Vacant and Low<br>Density Residential | Commercial and Low<br>Density Residential             |
|                                  | East  | "RS-6" Single-<br>Family 6                                                                              | Vacant                                | Low Density<br>Residential                            |
|                                  | West  | Outside City Limits                                                                                     | Heavy Industrial                      | Heavy Industrial                                      |

**Map No.**: 049045

Zoning Violations: None

Transportation

**Transportation and Circulation**: The subject property has approximately 715 feet of street frontage along the north side of Interstate Highway 37 Access Road, which is an "F1" Freeway/Expressway.

**Existing Land Uses & Zoning**: The subject property is zoned "RS-6" Single-Family 6 District, "ON" Office District and "RM-1" Multifamily 1 District and is vacant except for one lot which consists of medium density residential. To the north is zoned "RS-6" Single-Family 6 and "ON" Office District and is vacant. South of the subject property is zoned "RS-6" Single-Family 6 District, "ON" Office District and "RM-1" Multifamily 1 District and consists of the northbound side of Interstate Highway 37 Access Road. To the east is vacant land zoned "RS-6" Single-Family 6 and west of the subject property is Outside City Limits and consists of heavy industrial uses.

Vote Results:
For: Unanimous
Opposed: 0
Abstained: 0
Absent: 0

Number of Notices Mailed - 16 within 200-foot notification area

5 outside notification area

**Public Notification** 

As of April 26, 2016:

In Favor – 4 inside notification area

- 0 outside notification area

In Opposition – 0 inside notification area

- 0 outside notification area

Totaling 0.00% of the land within the 200-foot notification area in opposition.