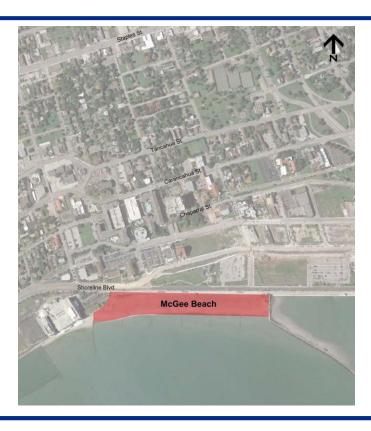

## McGee Beach Nourishment

Feasibility Assessment for Dredging Marina at "R Pier"



Type A Board Presentation May 16, 2016



## **Project Location**







## Project Scope



The project scope for study/consideration includes:

- Limited field data collection consisting of
  - bathymetric survey
  - Gradiometer survey
  - Bottom probing of southern portion of the R Pier
- Development of recommendations for sediment sampling, lab testing, and geotechnical analysis by third party
- Development recommendations for dredging locations, depth, and possible placement locations such as McGee Beach
- Development of conceptual-level opinion of probable construction cost
- Preparation of a technical memo containing the information above as well as recommendations of any required additional data collection