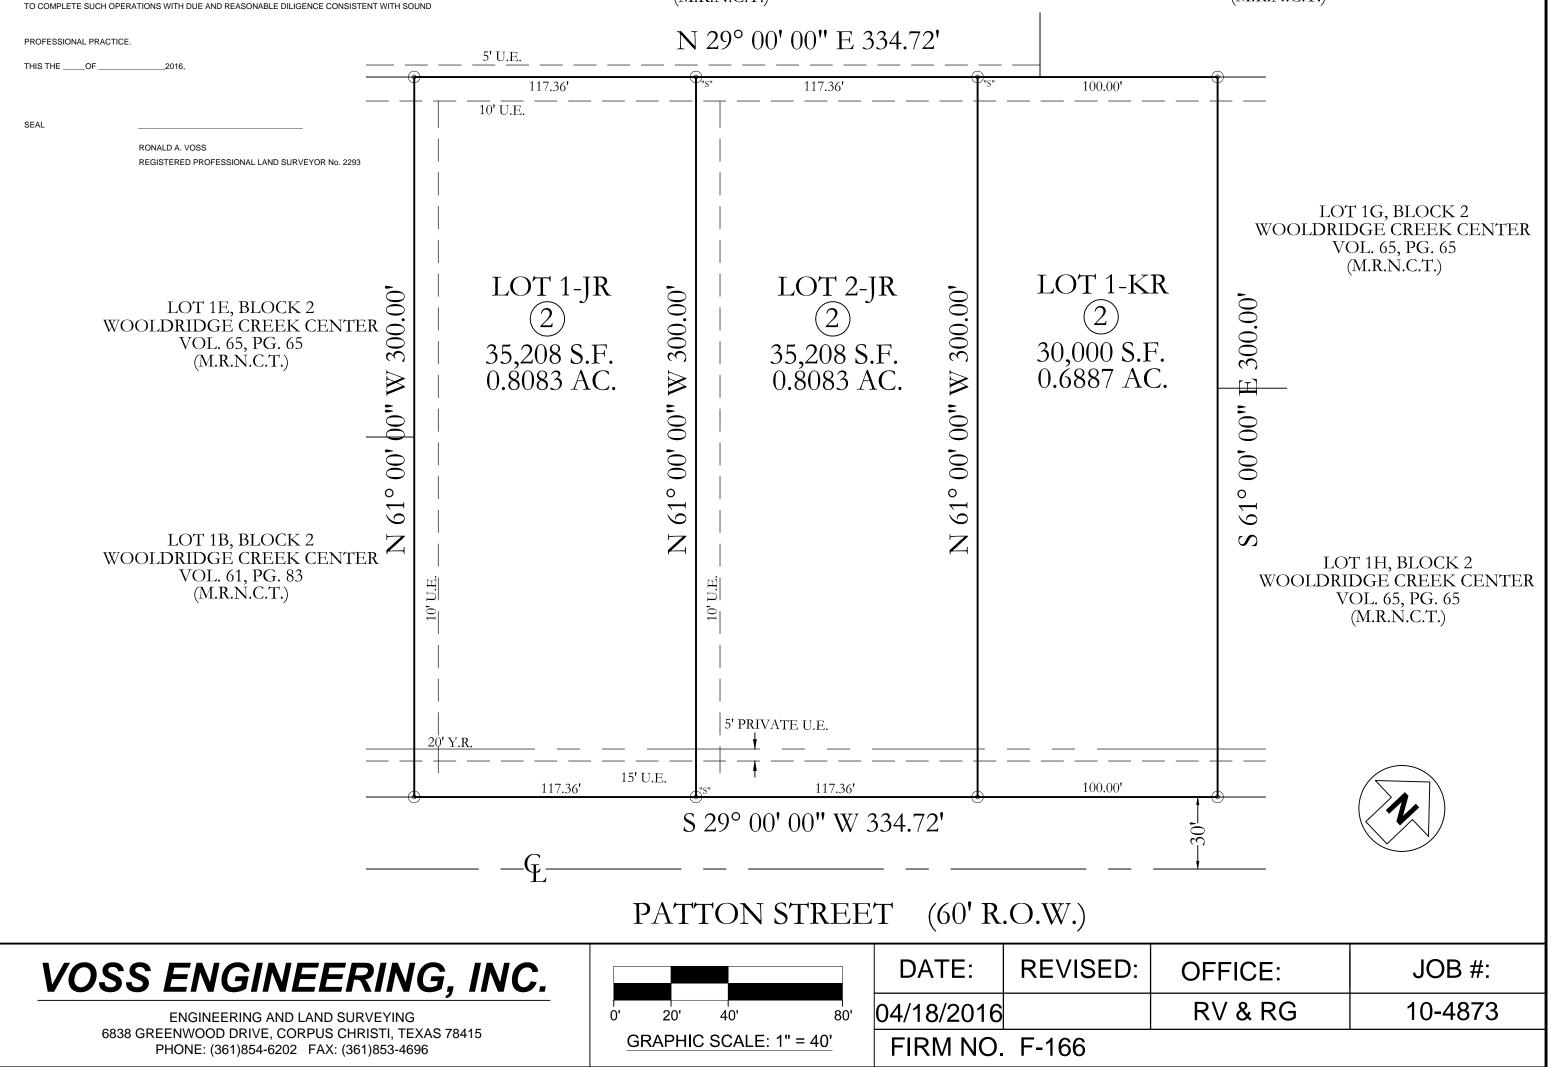

## LOTS 1-JR, 2-JR & 1-KR, BLOCK 2 WOOLDRIDGE CREEK CENTER

BEING A REPLAT OF LOTS 1-J & 1-K, BLOCK 2, WOOLDRIDGE CREEK CENTER IN VOLUME 65, PAGE 166 (M.R.N.C.T.)

- 3. AC. DENOTES ACRES OF LAND S.F. DENOTES SQUARE FEET OF LAND Y.R. DENOTES YARD REQUIREMENTS B.L. DENOTES BUILDING LINE U.E. DENOTES UTILITY EASEMENT D.E. DENOTES DRAIN EASEMENT
- C.L. DENOTES CENTERLINE OF ROADWAY B.C. DENOTES BLOCK CORNER
- D.H. DENOTES DRILL HOLE
- "S" DENOTES SET 5/8" I.R.
- "+" DENOTES GRADE ELEVATIONS
- 4. THIS PROPERTY LIES WITHIN FLOOD ZONE "C" ON FLOOD INSURANCE RATE MAP, COMMUNITY PANEL #485464-0303C, CITY OF CORPUS CHRISTI, TEXAS WHICH BEARS AN EFFECTIVE DATE OF OF JULY 18, 1985 AND IS NOT LOCATED IN A SPECIAL FLOOD HAZARD AREA.
- 5. THE RECEIVING WATER FOR THE STORM WATER RUNOFF FROM THIS PROPERTY IS THE OSO BAY. THE TCEQ HAS CLASSIFIED THE AQUATIC LIFE USE FOR THE OSO BAY AS "EXCEPTIONAL" AND "OYSTER WATERS". THE TCEQ ALSO CATEGORIZED THE OSO BAY AS "CONTACT RECREATION" USE.

6. TOTAL PLATTED AREA IS 2.3052 ACRE.

7. BASIS OF BEARINGS ARE THE BEARINGS FROM AS RECORDED IN VOLUME 65, PAGES 166 (M.R.N. 2001) AND CREEK CENTER

8. IF ANY LOT IS DEVELOPED WITH RESIDENTIAL USES, COMPLIANCE WITH THE OPEN SPACE REGULATION WILL BE REQUIRED DURING THE BUILDING PERMIT PHASE.