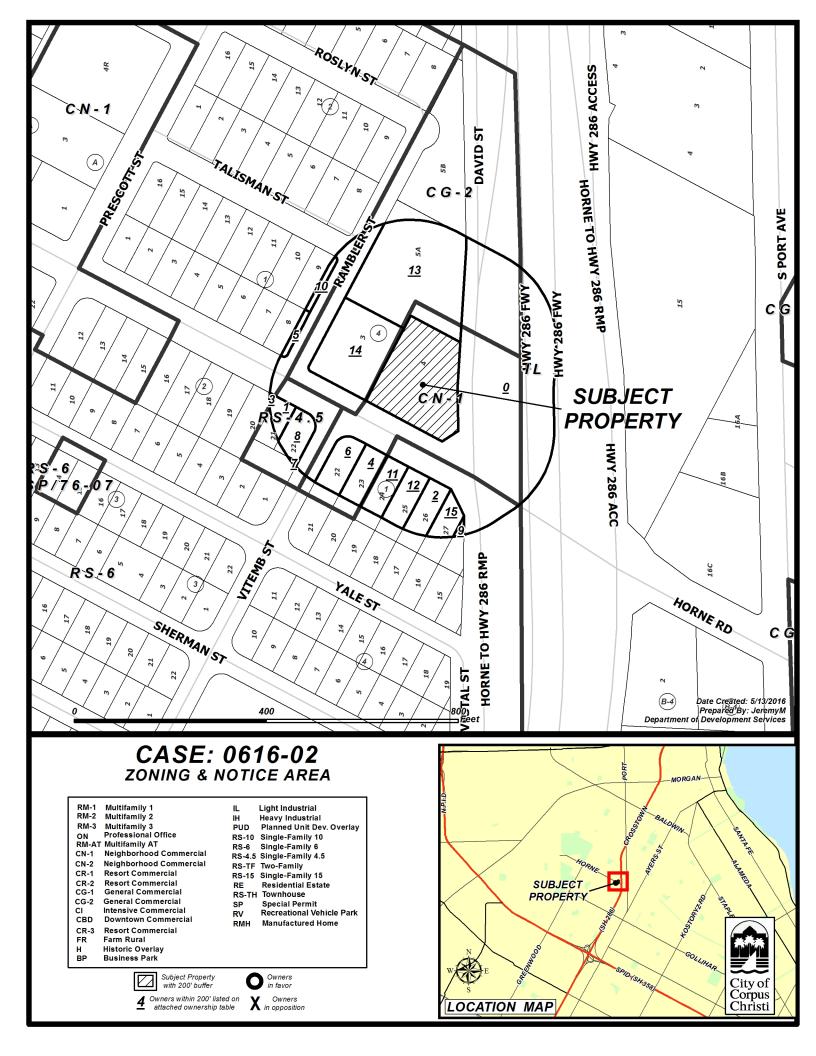

# **REZONING APPLICATION**

se Only

Case No.: 0616-02 Map No.: 047040

PC Hearing Date: June 1, 2016 Proj.Mgr:

|         | Development Services Dept. P.O. Box 9277 orpus Christi, Texas 78469-9277 (361) 826-3240 Located at 2406 Leopard Street           | Office U                    | Hearing Location: City Hall, Council Chambers, 1201 Leopard Street Hearing Time: 5:30 p.m.  * A MAXIMUM OF FIVE REZONINGS CASES ARE SCHEDULED PER HEARING.  * INCOMPLETE APPLICATIONS WILL NOT BE ACCEPTED. |  |  |  |  |
|---------|----------------------------------------------------------------------------------------------------------------------------------|-----------------------------|-------------------------------------------------------------------------------------------------------------------------------------------------------------------------------------------------------------|--|--|--|--|
| 1.      | . Applicant: Urban Engineering Contact Person: Xavier Galvan                                                                     |                             |                                                                                                                                                                                                             |  |  |  |  |
|         | Mailing Address 2725 Swantner Drive                                                                                              |                             |                                                                                                                                                                                                             |  |  |  |  |
|         | City Corpus Christi                                                                                                              |                             | State TX ZIP 78404 Phone (361 )854-4187 ext. 217                                                                                                                                                            |  |  |  |  |
|         | E-mail:                                                                                                                          | 125                         | Cell: ()                                                                                                                                                                                                    |  |  |  |  |
| 2.      | Property Owner(s): Coastal I                                                                                                     | King,                       | Ltd. Contact Person Clinton Alley                                                                                                                                                                           |  |  |  |  |
|         | Mailing Address 108 N. Mes                                                                                                       | quite                       | Street                                                                                                                                                                                                      |  |  |  |  |
|         | City: Corpus Christi                                                                                                             |                             | State TX ZIP 78401 Phone: (361 )882-4100                                                                                                                                                                    |  |  |  |  |
|         | E-mail:                                                                                                                          |                             | Cell ()                                                                                                                                                                                                     |  |  |  |  |
| 3.      | Current Zoning & Use: CN-1  12-Digit Nueces County Tax ID: Subdivision Name: Roseland                                            | (Vaca<br>7506<br>d Plac     | rne Road @ Crosstown Area of Request (SF/acres): 0.75 Acres ant) Proposed Zoning & Use: CG-2 (Car Wash)                                                                                                     |  |  |  |  |
| 4.      | ■ Land Use Statement  IF APPLICABLE:  □ Peak Hour Trip Form (if requ □ Metes & Bounds Description ■ Appointment of Agent Form in | Di<br>nest is in<br>with ex |                                                                                                                                                                                                             |  |  |  |  |
| 0 G 0 R | wher'or Agent's Signature ary Hodge wher or Agent's Printed Name  ffice Use Only; Date Received:                                 | оепан о                     | Applicant's Signature  Applicant's Printed Name  Applicant's Printed Name  Applicant's Printed Name  Applicant's Printed Name  Sign Posting Date:  Sign Posting Date:                                       |  |  |  |  |

## **REZONING APPLICATION**

ise Only

Case No.: \_\_\_\_\_ Map No.: \_\_\_\_\_ PC Hearing Date: \_\_\_\_\_Proj.Mgr:\_\_\_\_

| c        | Development Services Dept. P.O. Box 9277 Corpus Christi, Texas 78469-9277 (361) 826-3240 Located at 2406 Leopard Street                                                          | Hearing Location: City Hall, Council Chambers, 1201 Leopard Stre Hearing Time: 5:30 p.m.  * A MAXIMUM OF FIVE REZONINGS CASES ARE SCHEDULED PER HEARING * INCOMPLETE APPLICATIONS WILL NOT BE ACCEPTED. |                     |  |  |  |
|----------|----------------------------------------------------------------------------------------------------------------------------------------------------------------------------------|---------------------------------------------------------------------------------------------------------------------------------------------------------------------------------------------------------|---------------------|--|--|--|
| 1.       | . Applicant: Urban Engineering Contact Person : Xavier Galvan                                                                                                                    |                                                                                                                                                                                                         |                     |  |  |  |
|          | Mailing Address 2725 Swantner D                                                                                                                                                  | Prive Prive                                                                                                                                                                                             |                     |  |  |  |
|          | City: Corpus Christi                                                                                                                                                             | State: TX ZIP: 78404 Phone: (361 )854-418                                                                                                                                                               | 7 ext. 217          |  |  |  |
|          | E-mail: xavierg@urbaneng.co                                                                                                                                                      | om Cell: ()                                                                                                                                                                                             |                     |  |  |  |
| 2.       | Property Owner(s): Coastal King,                                                                                                                                                 | Ltd. Contact Person : Clinton Alley                                                                                                                                                                     | 9 pp. 4-1-0-2 22 42 |  |  |  |
|          | Mailing Address: 108 N. Mesquite                                                                                                                                                 |                                                                                                                                                                                                         |                     |  |  |  |
|          |                                                                                                                                                                                  | State: TX ZIP: 78401 Phone: (361 )882-410                                                                                                                                                               | 0                   |  |  |  |
|          | E-mail: cjalley1@gmail.com (                                                                                                                                                     | Clinton Alley) Cell: ()                                                                                                                                                                                 |                     |  |  |  |
| 4.       | Current Zoning & Use: CN-1 (Vacant)  12-Digit Nueces County Tax ID: 7506 0004 0040  Subdivision Name: Roseland Place  Legal Description if not platted:  Submittal Requirements: |                                                                                                                                                                                                         |                     |  |  |  |
|          | ■ Land Use Statement  IF APPLICABLE:  Peak Hour Trip Form (if request is in                                                                                                      | Site Plan for PUD or Staff   Dolores Wood                                                                                                                                                               | (*)                 |  |  |  |
| Ow<br>Ro | ertify that I have provided the City of Corp<br>as or on behalf of<br>oner or Agent's Agnature<br>obert G. Hart, III<br>oner or Agent's Printed Name                             | Applicant's Printed Name                                                                                                                                                                                |                     |  |  |  |
| Off      | Office Use Only: Date Received: Received By: ADP:                                                                                                                                |                                                                                                                                                                                                         |                     |  |  |  |
| Re       | zoning Fee:+ PUD                                                                                                                                                                 | Fee + Sign Fee = Total Fee                                                                                                                                                                              |                     |  |  |  |
| No       | . Signs Required @ \$10/sign                                                                                                                                                     | Sign Posting Date:                                                                                                                                                                                      |                     |  |  |  |