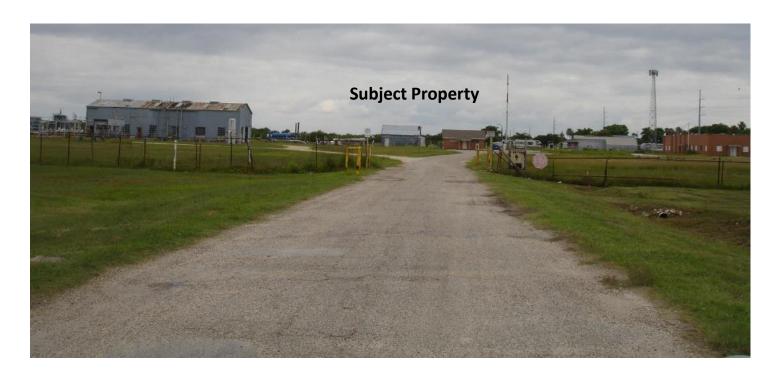

## Zoning Case #0616-04 Strategic Investment Solutions, LLC

From: "CG-2" General Commercial District,
"CC" Commercial Compatible District,
"IH" Heavy Industrial District and
"RM-1" Multifamily 1 District

To: "RV" Recreational Vehicle Park District

Planning Commission Presentation June 29, 2016 (Tabled from June 15, 2016)



## Aerial Overview





## Aerial







Mobile Home

#### Existing Land Use

## G G - 2 CG-2 CG-2 SUBJECT PROPERTY RMH R 5-6 Estate Low Density Vacant

Residential

Commercial

Residential

#### Future Land Use





## Future Land Use Map





#### Flour Bluff Gas Plant





#### East on Graham Road





#### West on Graham Road





#### Structures On Site





## West at Humble Road and Graham Road





### Northwest Across Property from End Of Humble Road





#### Public Notification

16 Notices mailed inside 200' buffer 1 Notices mailed outside 200' buffer

**Notification Area** 

Opposed: 4 (6.15%)



In Favor: 0







#### Staff Recommendation

# Approval of the rezoning to the "RV" Recreational Vehicle Park District



#### Property Owner Photos 337 Graham Road FID #'s 1 & 13





#### Property Owner Photos 337 Graham Road FID #'s 1 & 13