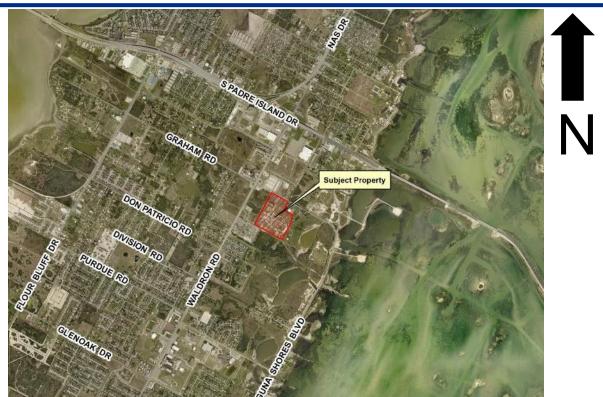

## Zoning Case #0616-04 Strategic Investment Solutions, LLC

From: "CG-2" General Commercial District,
"CC" Commercial Compatible District,
"IH" Heavy Industrial District and
"RM-1" Multifamily 1 District

To: "RV" Recreational Vehicle Park District

Planning Commission Presentation June 29, 2016 (Tabled from June 15, 2016)



## Aerial Overview





## Aerial







Mobile Home

#### Existing Land Use

## G G - 2 CG-2 CG-2 SUBJECT PROPERTY RMH R 5-6 Estate Low Density Vacant

Residential

Commercial

Residential

#### Future Land Use





## Future Land Use Map





#### Flour Bluff Gas Plant





#### East on Graham Road





#### West on Graham Road





#### Structures On Site





## West at Humble Road and Graham Road





### Northwest Across Property from End Of Humble Road





#### Public Notification

16 Notices mailed inside 200' buffer 1 Notices mailed outside 200' buffer

**Notification Area** 

Opposed: 4 (6.15%)



In Favor: 0







#### Staff Recommendation

# Approval of the rezoning to the "RV" Recreational Vehicle Park District



#### Property Owner Photos 337 Graham Road FID #'s 1 & 13





#### Property Owne