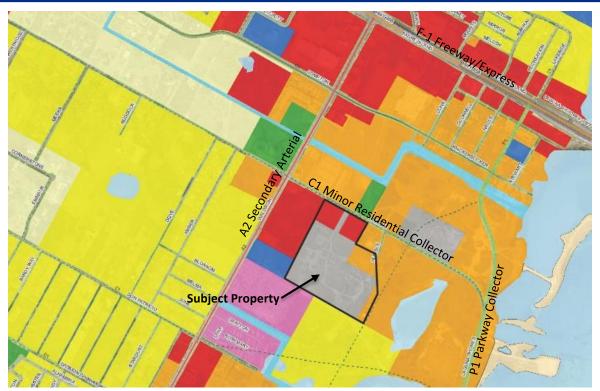

## Zoning Case #0616-04 Strategic Investment Solutions, LLC

From: "CG-2" General Commercial District,
"CC" Commercial Compatible District,
"IH" Heavy Industrial District and
"RM-1" Multifamily 1 District

To: "RV" Recreational Vehicle Park District

Planning Commission Presentation June 29, 2016 (Tabled from June 15, 2016)



## Aerial Overview





## Aerial







Mobile Home

#### Existing Land Use

## G G - 2 CG-2 CG-2 SUBJECT PROPERTY RMH R 5-6 Estate Low Density Vacant

Residential

Commercial

Residential

#### Future Land Use





## Future Land Use Map





#### Flour Bluff Gas Plant





#### East on Graham Road





#### West on Graham Road





#### Structures On Site





## West at Humble Road and Graham Road





### Northwest Across Property from End Of Humble Road





#### Public Notification

16 Notices mailed inside 200' buffer 1 Notices mailed outside 200' buffer

**Notification Area** 

Opposed: 4 (6.15%)



In Favor: 0







#### Staff Recommendation

# Approval of the rezoning to the "RV" Recreational Vehicle Park District



#### Property Owner Photos 337 Graham Road FID #'s 1 & 13





#### Property Owner Photos 337 Graham Road FID #'s 1 & 13