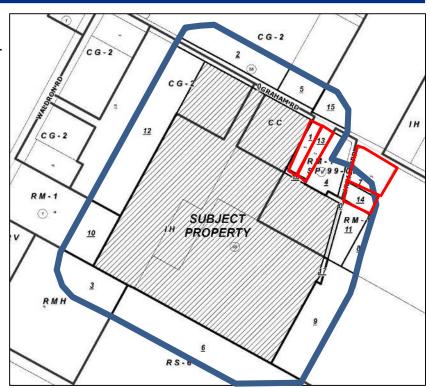

#### Existing Land Use

## G G - 2 CG-2 CG-2 SUBJECT PROPERTY RMH R 5-6 Estate Low Density Vacant

Residential

Commercial

Residential