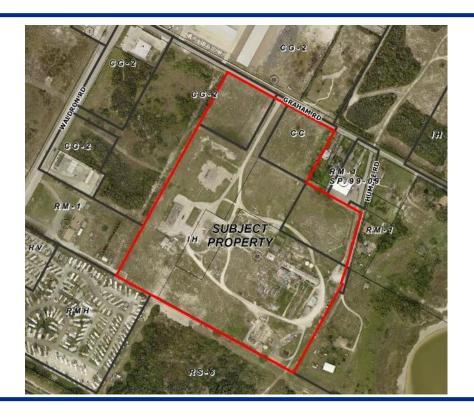

## Zoning Case #0616-04 Strategic Investment Solutions, LLC

From: "CG-2" General Commercial District,
"CC" Commercial Compatible District,
"IH" Heavy Industrial District and
"RM-1" Multifamily 1 District

To: "RV" Recreational Vehicle Park District

Planning Commission Presentation June 29, 2016 (Tabled from June 15, 2016)



## Aerial Overview





## Aerial







Mobile Home

#### Existing Land Use

## G G - 2 CG-2 CG-2 SUBJECT PROPERTY RMH R 5-6 Estate Low Density Vacant

Residential

Commercial

Residential

#### Future Land Use





## Future Land Use Map





#### Flour Bluff Gas Plant





#### East on Graham Road





#### West on Graham Road





#### Structures On Site





## West at Humble Road and Graham Road





### Northwest Across Property from End Of Humble Road





#### Public Notification

16 Notices mailed inside 200' buffer 1 Notices mailed outside 200' buffer

**Notification Area** 

Opposed: 4 (6.15%)



In Favor: 0







#### Staff Recommendation

# Approval of the rezoning to the "RV" Recreational Vehicle Park District



#### Property Owner Photos 337 Graham Road FID #'s 1 & 13





#### Property Owner Photos 337 Gr