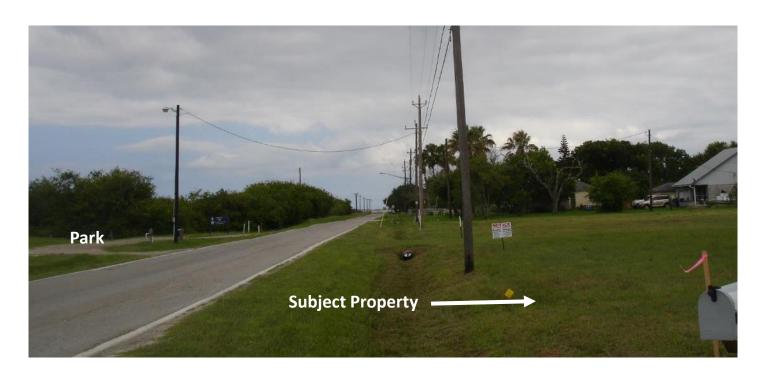

## Zoning Case #0616-04 Strategic Investment Solutions, LLC

From: "CG-2" General Commercial District,
"CC" Commercial Compatible District,
"IH" Heavy Industrial District and
"RM-1" Multifamily 1 District

To: "RV" Recreational Vehicle Park District

Planning Commission Presentation June 29, 2016 (Tabled from June 15, 2016)



## Aerial Overview





## Aerial







Mobile Home

#### Existing Land Use

## G G - 2 CG-2 CG-2 SUBJECT PROPERTY RMH R 5-6 Estate Low Density Vacant

Residential

Commercial

Residential

#### Future Land Use





## Future Land Use Map





#### Flour Bluff Gas Plant





#### East on Graham Road





#### West on Graham Road





#### Structures On Site





## West at Humble Road and Graham Road





### Northwest Across Property from End Of Humble Road





#### Public Notification

16 Notices mailed inside 200' buffer 1 Notices mailed outside 200' buffer

**Notification Area** 

Opposed: 4 (6.15%)



In Favor: 0







#### Staff Recommendation

# Approval of the rezoning to the "RV" Recreational Vehicle Park District



#### Property Owner Photos 337 Graham Road FID #'s 1 & 13





#### Property Owner Photos 337 Graham Road FID #'s 1 & 13