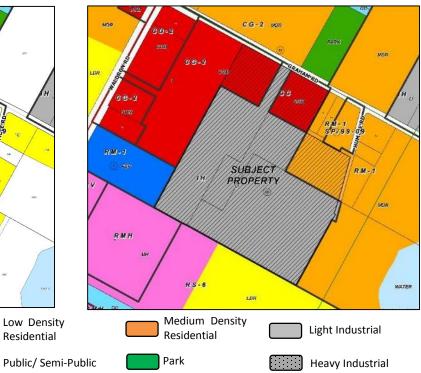

#### Existing Land Use

## G G - 2 CG-2 CG-2 SUBJECT PROPERTY RMH R 5-6 Estate Low Density Vacant

Residential

Commercial

Residential