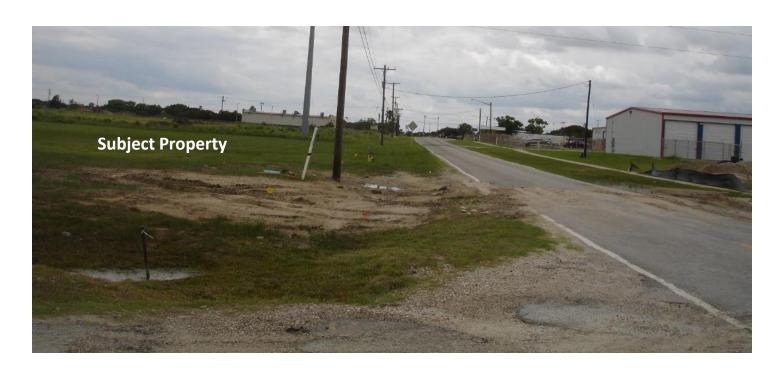

## Zoning Case #0616-04 Strategic Investment Solutions, LLC

From: "CG-2" General Commercial District,
"CC" Commercial Compatible District,
"IH" Heavy Industrial District and
"RM-1" Multifamily 1 District

To: "RV" Recreational Vehicle Park District

Planning Commission Presentation June 29, 2016 (Tabled from June 15, 2016)



## Aerial Overview





## Aerial







Mobile Home

#### Existing Land Use

## G G - 2 CG-2 CG-2 SUBJECT PROPERTY RMH R 5-6 Estate Low Density Vacant

Residential

Commercial

Residential

#### Future Land Use





## Future Land Use Map





#### Flour Bluff Gas Plant





#### East on Graham Road





#### West on Graham Road





#### Structures On Site





## West at Humble Road and Graham Road





### Northwest Across Property from End Of Humble Road





#### Public Notification

16 Notices mailed inside 200' buffer 1 Notices mailed outside 200' buffer

**Notification Area** 

Opposed: 4 (6.15%)



In Favor: 0







#### Staff Recommendation

# Approval of the rezoning to the "RV" Recreational Vehicle Park District



#### Property Owner Photos 337 Graham Road FID #'s 1 & 13





#### Property Owner Photos 337 Graham Road FID #'s 1 & 13