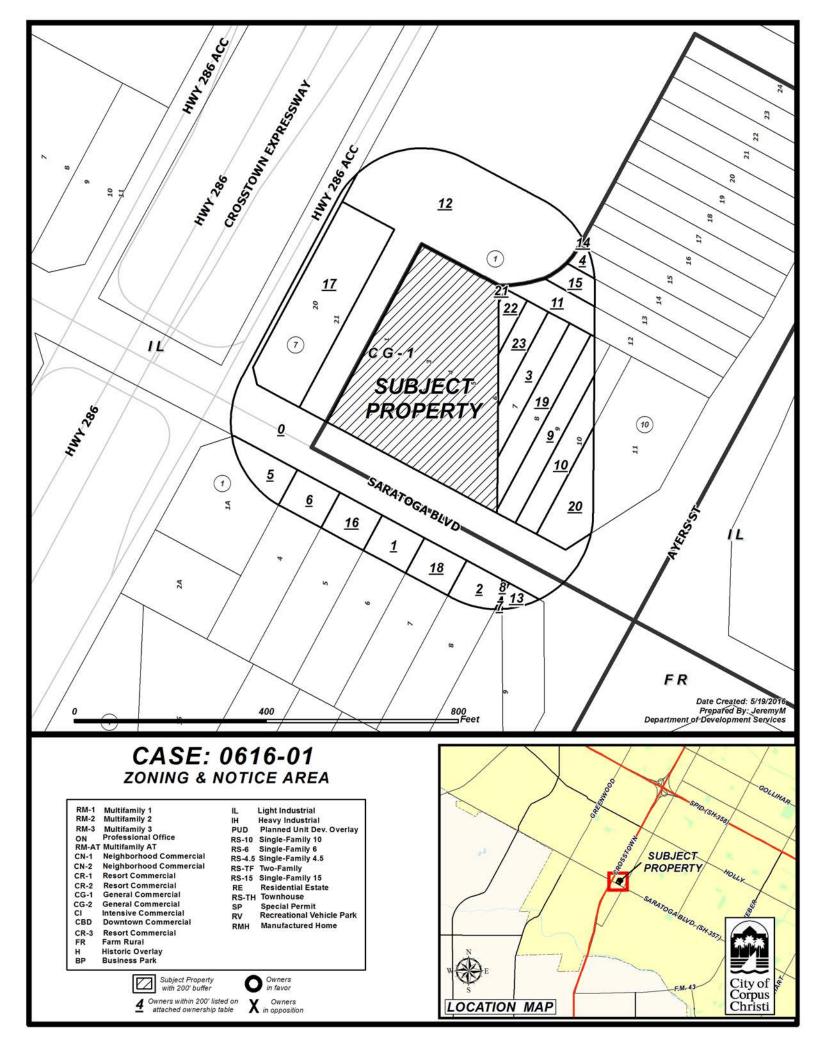

# **PLANNING COMMISSION FINAL REPORT**

**Case No.** 0616-01 **HTE No.** 16-10000016

Planning Commission Hearing Date: June 1, 2016

| J                                   | Applicant/Owner: Kitty Hawk Development, Ltd. Representatives: Wayne Lundquist                                                                                                                                                                                                                                                                                  |                                |                                                                       |                    |  |  |  |
|-------------------------------------|-----------------------------------------------------------------------------------------------------------------------------------------------------------------------------------------------------------------------------------------------------------------------------------------------------------------------------------------------------------------|--------------------------------|-----------------------------------------------------------------------|--------------------|--|--|--|
| Applicant<br>& Legal<br>Description | <b>Legal Description/Location:</b> Being a 2.8 acre tract of land encompassing all of Lots 1 through 3, Block 10, Saratoga Place and a portion of Lots 4 through 9 and a portion of Lot 12, Block 10, Saratoga Place, located on the north side of Saratoga Boulevard (State Highway 357) and approximately 120 feet west of Ayers Street.                      |                                |                                                                       |                    |  |  |  |
|                                     | From: "CC 4" Con and Common anial District                                                                                                                                                                                                                                                                                                                      |                                |                                                                       |                    |  |  |  |
| ing<br>ues                          | To: "IL" Light Industrial District                                                                                                                                                                                                                                                                                                                              |                                |                                                                       |                    |  |  |  |
| Zoning<br>Request                   | Area: 2.8 acres                                                                                                                                                                                                                                                                                                                                                 |                                |                                                                       |                    |  |  |  |
|                                     | Purpose of Request: To allow light industrial uses.                                                                                                                                                                                                                                                                                                             |                                |                                                                       |                    |  |  |  |
|                                     |                                                                                                                                                                                                                                                                                                                                                                 | Existing<br>Zoning<br>District | Existing Land Use                                                     | Future Land Use    |  |  |  |
| and                                 | Site                                                                                                                                                                                                                                                                                                                                                            | "CG-1" General<br>Commercial   | Vacant                                                                | Light Industrial   |  |  |  |
| ning<br>Jses                        | North                                                                                                                                                                                                                                                                                                                                                           | "IL" Light<br>Industrial       | Public/Semi-Public &<br>Vacant                                        | Light Industrial   |  |  |  |
| Existing Zoning and<br>Land Uses    | South                                                                                                                                                                                                                                                                                                                                                           | "IL" Light<br>Industrial       | Commercial & Vacant                                                   | Light Industrial   |  |  |  |
| Exis                                | East                                                                                                                                                                                                                                                                                                                                                            | "CG-1" General<br>Commercial   | Public/Semi-Public                                                    | Public/Semi-Public |  |  |  |
|                                     | West                                                                                                                                                                                                                                                                                                                                                            | "IL" Light<br>Industrial       | Commercial and Vacant                                                 | Light Industrial   |  |  |  |
| ADP, Map &<br>Violations            | Area Development Plan: The subject property is located within the boundaries of the Southside Area Development Plan and is planned for light industrial uses. The proposed rezoning to the "IL" Light Industrial District is consistent with the adopted Future Land Use Map and the Southside Area Development Plan.  Map No.: 049036  Zoning Violations: None |                                |                                                                       |                    |  |  |  |
| ransportation                       | feet of sti                                                                                                                                                                                                                                                                                                                                                     |                                | ı <b>lation</b> : The subject property<br>g Saratoga Boulevard, which |                    |  |  |  |

### Staff Summary:

**Requested Zoning**: The applicant is requesting a rezoning from the "CG-1" General Commercial District to the "IL" Light Industrial District to allow the construction of a fencing company with outdoor storage.

**Existing Land Uses & Zoning**: The subject property is vacant and zoned "CG-1" General Commercial and designated for future light industrial uses. North and west of the subject property is zoned "IL" Light Industrial and is vacant land designated for future light industrial uses. South of the subject property across Saratoga Boulevard is zoned "IL" Light Industrial, consisting of commercial and vacant land use with a designation for future light industrial uses. East of the subject property is zoned "CG-1" General Commercial and consists of vacant land designated for future public/semi-public uses.

Vote Results: For: Unanimous Opposed: 0 Absent: 0

**Public Notification** 

Number of Notices Mailed – 8 within 200-foot notification area 3 outside notification area

As of June 20, 2016:

In Favor – 0 inside notification area

### Attachments:

- 1. Location Map (Existing Zoning & Notice Area)
- 2. Application
- 3. Public Comments Received (if any)