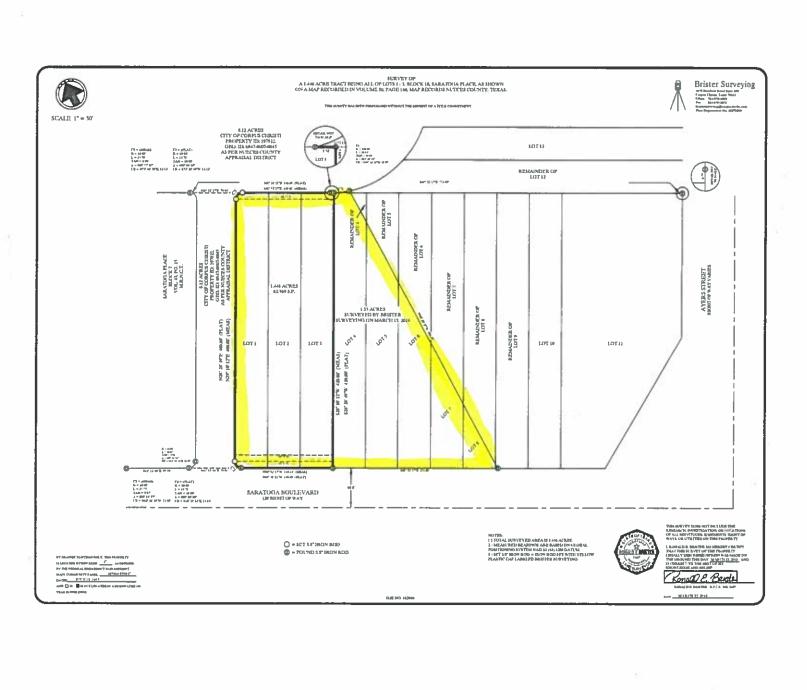

# **PLANNING COMMISSION FINAL REPORT**

**Case No.** 0616-01 **HTE No.** 16-10000016

Planning Commission Hearing Date: June 1, 2016

| J                                   | Applicant/Owner: Kitty Hawk Development, Ltd. Representatives: Wayne Lundquist                                                                                                                                                                                                                                                                                  |                                |                                                                       |                    |  |  |  |
|-------------------------------------|-----------------------------------------------------------------------------------------------------------------------------------------------------------------------------------------------------------------------------------------------------------------------------------------------------------------------------------------------------------------|--------------------------------|-----------------------------------------------------------------------|--------------------|--|--|--|
| Applicant<br>& Legal<br>Description | <b>Legal Description/Location:</b> Being a 2.8 acre tract of land encompassing all of Lots 1 through 3, Block 10, Saratoga Place and a portion of Lots 4 through 9 and a portion of Lot 12, Block 10, Saratoga Place, located on the north side of Saratoga Boulevard (State Highway 357) and approximately 120 feet west of Ayers Street.                      |                                |                                                                       |                    |  |  |  |
|                                     | From: "CC 4" Con and Common anial District                                                                                                                                                                                                                                                                                                                      |                                |                                                                       |                    |  |  |  |
| ing<br>ues                          | To: "IL" Light Industrial District                                                                                                                                                                                                                                                                                                                              |                                |                                                                       |                    |  |  |  |
| Zoning<br>Request                   | Area: 2.8 acres                                                                                                                                                                                                                                                                                                                                                 |                                |                                                                       |                    |  |  |  |
|                                     | Purpose of Request: To allow light industrial uses.                                                                                                                                                                                                                                                                                                             |                                |                                                                       |                    |  |  |  |
|                                     |                                                                                                                                                                                                                                                                                                                                                                 | Existing<br>Zoning<br>District | Existing Land Use                                                     | Future Land Use    |  |  |  |
| and                                 | Site                                                                                                                                                                                                                                                                                                                                                            | "CG-1" General<br>Commercial   | Vacant                                                                | Light Industrial   |  |  |  |
| ning<br>Jses                        | North                                                                                                                                                                                                                                                                                                                                                           | "IL" Light<br>Industrial       | Public/Semi-Public &<br>Vacant                                        | Light Industrial   |  |  |  |
| Existing Zoning and<br>Land Uses    | South                                                                                                                                                                                                                                                                                                                                                           | "IL" Light<br>Industrial       | Commercial & Vacant                                                   | Light Industrial   |  |  |  |
| Exis                                | East                                                                                                                                                                                                                                                                                                                                                            | "CG-1" General<br>Commercial   | Public/Semi-Public                                                    | Public/Semi-Public |  |  |  |
|                                     | West                                                                                                                                                                                                                                                                                                                                                            | "IL" Light<br>Industrial       | Commercial and Vacant                                                 | Light Industrial   |  |  |  |
| ADP, Map &<br>Violations            | Area Development Plan: The subject property is located within the boundaries of the Southside Area Development Plan and is planned for light industrial uses. The proposed rezoning to the "IL" Light Industrial District is consistent with the adopted Future Land Use Map and the Southside Area Development Plan.  Map No.: 049036  Zoning Violations: None |                                |                                                                       |                    |  |  |  |
| ransportation                       | feet of sti                                                                                                                                                                                                                                                                                                                                                     |                                | ı <b>lation</b> : The subject property<br>g Saratoga Boulevard, which |                    |  |  |  |

LOTS 1-3, AND PORTION OF LOTS 4-9,12. SEE SURVEY ATTACHED,

23021. Staples St.