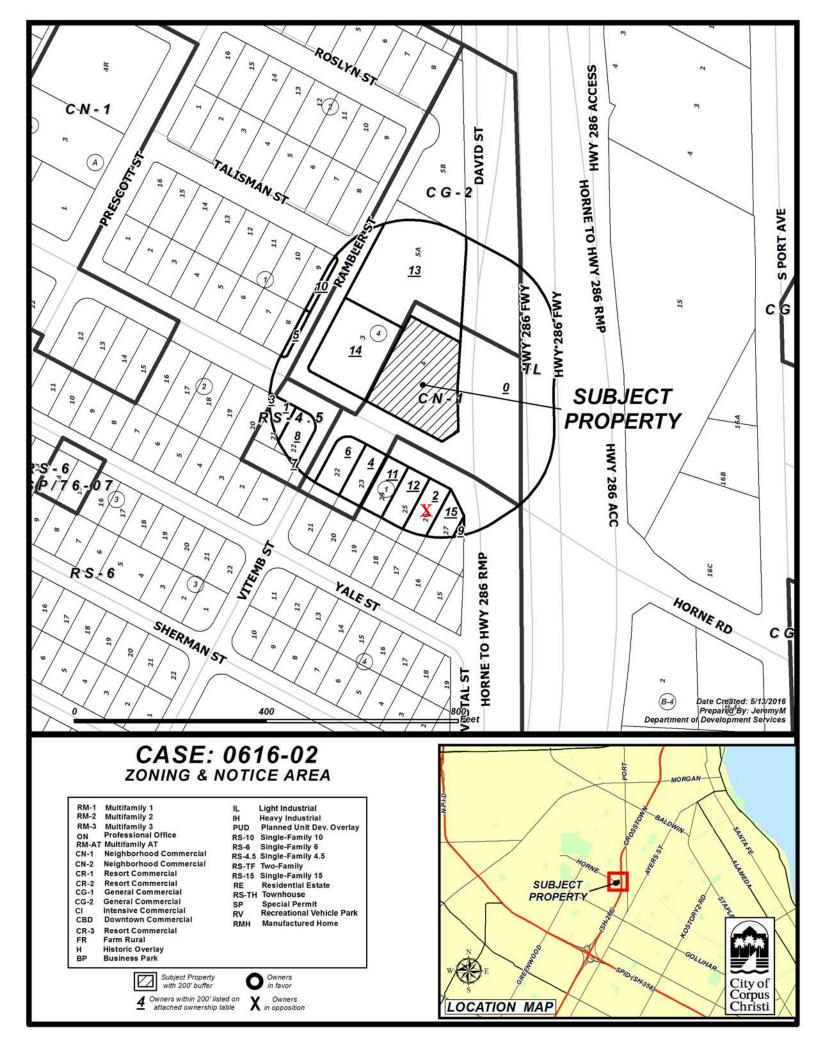

## **PLANNING COMMISSION FINAL REPORT**

**Case No.** 0616-02 **HTE No.** 16-10000017

Planning Commission Hearing Date: June 1, 2016

| int<br>al<br>ion                 | Applicant/Owner: Coastal King, Ltd. Representatives: Urban Engineering                                                                                                                                                                                                                                                                                      |                                                                                                                            |                                                  |                                            |  |  |  |  |  |  |
|----------------------------------|-------------------------------------------------------------------------------------------------------------------------------------------------------------------------------------------------------------------------------------------------------------------------------------------------------------------------------------------------------------|----------------------------------------------------------------------------------------------------------------------------|--------------------------------------------------|--------------------------------------------|--|--|--|--|--|--|
| olica<br>-ega<br>:ript           | Legal Description/Location: Lot 4, Block 4, Roseland Place, located on the                                                                                                                                                                                                                                                                                  |                                                                                                                            |                                                  |                                            |  |  |  |  |  |  |
| App<br>& L                       | Representatives: Urban Engineering Legal Description/Location: Lot 4, Block 4, Roseland Place, located on northwest corner of Horne Road and Crosstown Expressway (State High 286).                                                                                                                                                                         |                                                                                                                            |                                                  |                                            |  |  |  |  |  |  |
|                                  | From: "CN-1" Neighborhood Commercial District                                                                                                                                                                                                                                                                                                               |                                                                                                                            |                                                  |                                            |  |  |  |  |  |  |
| Zoning<br>Request                | To: "CG-2" General Commercial District                                                                                                                                                                                                                                                                                                                      |                                                                                                                            |                                                  |                                            |  |  |  |  |  |  |
| oni                              |                                                                                                                                                                                                                                                                                                                                                             | 0.75 acres                                                                                                                 | atministration of a political                    | ioo oomusah uubish is                      |  |  |  |  |  |  |
| Z S                              | <b>Purpose of Request</b> : To allow construction of a self-service carwash, which is a general commercial use.                                                                                                                                                                                                                                             |                                                                                                                            |                                                  |                                            |  |  |  |  |  |  |
|                                  |                                                                                                                                                                                                                                                                                                                                                             | <b>Existing Zoning District</b>                                                                                            | <b>Existing Land Use</b>                         | Future Land Use                            |  |  |  |  |  |  |
| ס                                | Site                                                                                                                                                                                                                                                                                                                                                        | "CN-1" Neighborhood<br>Commercial                                                                                          | Vacant                                           | Commercial                                 |  |  |  |  |  |  |
| ng an<br>is                      | North                                                                                                                                                                                                                                                                                                                                                       | "CG-2" General<br>Commercial                                                                                               | Commercial                                       | Commercial                                 |  |  |  |  |  |  |
| Existing Zoning and<br>Land Uses | South                                                                                                                                                                                                                                                                                                                                                       | "RS-6" Single-Family 6<br>and "CN-1" Neighborhood<br>Commercial                                                            | Low Density<br>Residential and<br>Commercial     | Low Density<br>Residential &<br>Commercial |  |  |  |  |  |  |
| xistin<br>La                     | East                                                                                                                                                                                                                                                                                                                                                        | "IL" Light Industrial                                                                                                      | Right-of-way and<br>Commercial                   | Right-of-way and<br>Light Industrial       |  |  |  |  |  |  |
| Ш                                | West                                                                                                                                                                                                                                                                                                                                                        | "CG-2" General<br>Commercial                                                                                               | Vacant                                           | Commercial                                 |  |  |  |  |  |  |
| ADP, Map &<br>Violations         | Area Development Plan: The subject property is located within the boundaries of the Westside Area Development Plan and is planned for commercial uses. The proposed rezoning to the "CG-2" General Commercial District is consistent with the adopted Future Land Use Map and the Westside Area Development Plan.  Map No.: 047040  Zoning Violations: None |                                                                                                                            |                                                  |                                            |  |  |  |  |  |  |
| Transportation                   | feet of<br>Undivid                                                                                                                                                                                                                                                                                                                                          | portation and Circulation: T<br>street frontage along Horne I<br>ded street and approximately<br>Highway 286) Access Road, | Road, which is an "A1"<br>215 feet along the Cro | Minor Arterial<br>osstown Expressway       |  |  |  |  |  |  |

### **Staff Summary**:

**Requested Zoning**: The applicant is requesting a rezoning from the "CN-1" Neighborhood Commercial District to the "CG-2" General Commercial District to allow the construction of a self-service car wash, however, if the zoning change is approved, any of the uses permitted in the "CG-2" General Commercial District may be developed on the property.

**Development Plan:** The proposed rezoning is a part of the Roseland Place Subdivision. The applicant indicates that current plans are to construct a self-service car wash.

**Existing Land Uses & Zoning**: The subject property is vacant and zoned "CN-1" Neighborhood Commercial. North of the subject property is zoned "CG-2" General Commercial and consists of a fast-food restaurant. South of the subject property across Horne Road is zoned "CN-1" Neighborhood Commercial and "RS-6" Single-Family 6, consisting of low density residential uses and a flower shop. East of the subject property is the freeway and across the freeway is a mini-storage facility which is zoned "IL" Light Industrial. West of the subject property is vacant and zoned "CG-2" General Commercial.

Number of Notices Mailed – 15 within 200-foot notification area 5 outside notification area

As of June 20, 2016:

In Favor —0 inside notification area

0 outside notification area

In Opposition – 1 inside notification area

0 outside notification area

Totaling 2.15% of the land within the 200-foot notification area in opposition.

Public Notification