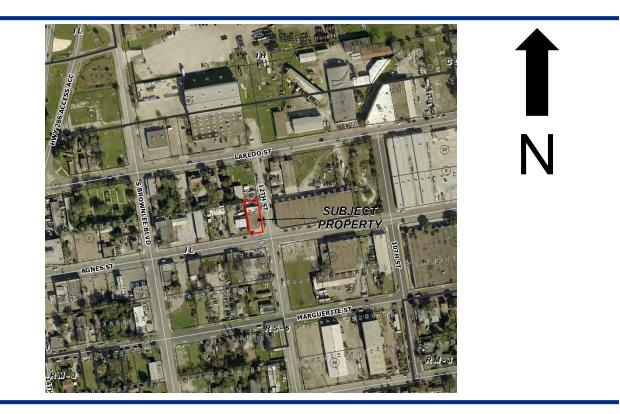

## Aerial Overview





## Aerial





## Site Plan



Ν



Staff Recommendation

## Denial of the "CI" Intensive Commercial District And, in lieu thereof, Approval of the "CI/SP" Intensive Commercial District with a Special Permit subject to the following conditions:



- 1. Uses.
  - "CI" Intensive Commercial District Uses
  - Repair of engines, transmissions, air-conditioning systems or radiators.
- **2. Limitations.** All vehicle service operations on the Property shall occur within an enclosed structure.
- 3. Time Limit.
  - 12 months to submit a building permit application
  - Special Permit shall expire if the allowed uses are discontinued for more than six consecutive months.