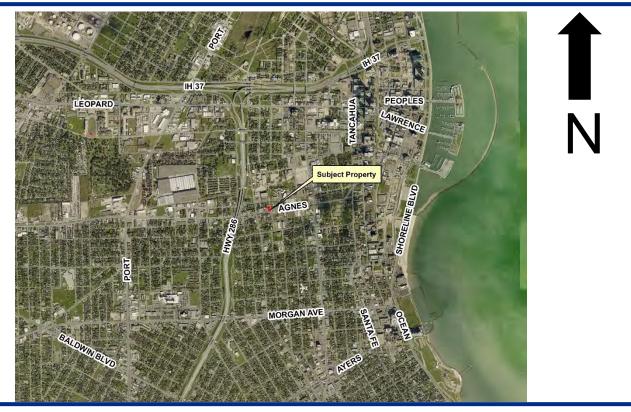

## Aerial Overview





## Aerial





## Site Plan



Ν



Staff Recommendation

## Denial of the "CI" Intensive Commercial District And, in lieu thereof, Approval of the "CI/SP" Intensive Commercial District with a Special Permit subject to the following conditions:



- 1. Uses.
  - "CI" Intensive Commercial District Uses
  - Repair of engines, transmissions, air-conditioning systems or radiators.
- **2. Limitations.** All vehicle service operations on the Property shall occur within an enclosed structure.
- 3. Time Limit.
  - 12 months to submit a building permit application
  - Special Permit shall expire if the allowed uses are discontinued for more than six consecutive months.