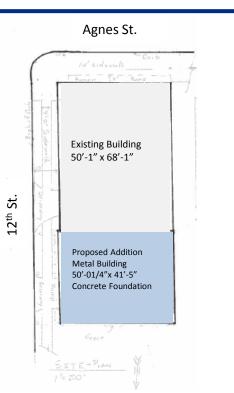

## Aerial Overview





## Aerial





## Site Plan



Ν



Staff Recommendation

## Denial of the "CI" Intensive Commercial District And, in lieu thereof, Approval of the "CI/SP" Intensive Commercial District with a Special Permit subject to the following conditions:



- 1. Uses.
  - "CI" Intensive Commercial District Uses
  - Repair of engines, transmissions, air-conditioning systems or radiators.
- **2. Limitations.** All vehicle service operations on the Property shall occur within an enclosed structure.
- 3. Time Limit.
  - 12 months to submit a building permit application
  - Special Permit shall expire if the allowed uses are discontinued for more than six consecutive months.