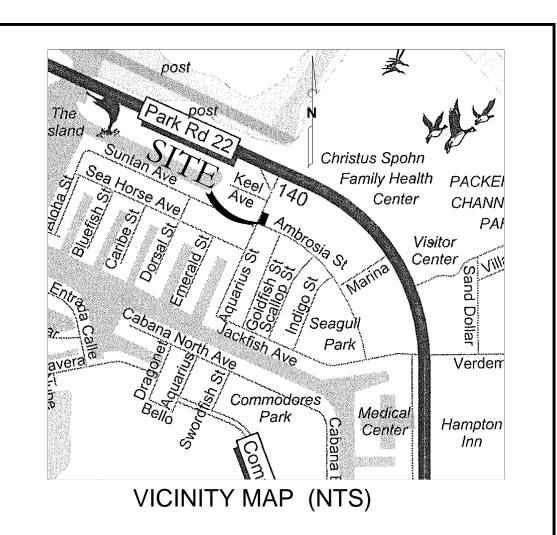

CES THIS FINAL PLAT OF THE HEREIN DESCRIBED PROPERTY APPROVED BY THE DEVELOPMENT SERVICES ENGINEER OF THE CITY OF CORPUS CHRISTI, TEXAS. THIS THE \_\_\_\_OF \_\_\_\_ RATNA POTTUMUTHU, P.E., LEED AP. DEVELOPMENT SERVICES ENGINEER STATE OF TEXAS **COUNTY OF NUECES** I. KARA SANDS, CLERK OF THE COUNTY COURT, IN AND FOR NUECES COUNTY TEXAS, HEREBY CERTIFY THAT THE FOREGOING INSTRUMENT DATED THE DAY OF \_, 2016, WITH IT'S CERTIFICATE OF AUTHENTICATION, WAS FILED FOR RECORD IN MY OFFICE THIS \_\_\_\_DAY OF \_\_\_\_\_, 2016 AT \_\_\_ O'CLOCK \_M AND DULY RECORDED IN VOLUME \_\_\_\_\_, PAGE \_\_\_\_\_ (M.R.N.C.T.) WITNESS MY HAND AND SEAL OF OFFICE IN CORPUS CHRISTI, TEXAS, THIS THE \_\_\_\_\_DAY OF 2016. DEPUTY TO THE COUNTY CLERK

STATE OF TEXAS

**COUNTY OF NUECES** 

KARA SANDS, COUNTY CLERK





## VOSS ENGINEERING, INC.

REGISTERED PROFESSIONAL LAND SURVEYOR No. 2293

ENGINEERING AND LAND SURVEYING 6838 GREENWOOD DRIVE, CORPUS CHRISTI, TEXAS 78415 PHONE: (361)854-6202 FAX: (361)853-4696



| DATE:      | REVISED: | OFFICE: | JOB #:  |
|------------|----------|---------|---------|
| 06/15/2016 |          | RV & RG | 15-4636 |
| FIRM NO.   | F-166    |         |         |