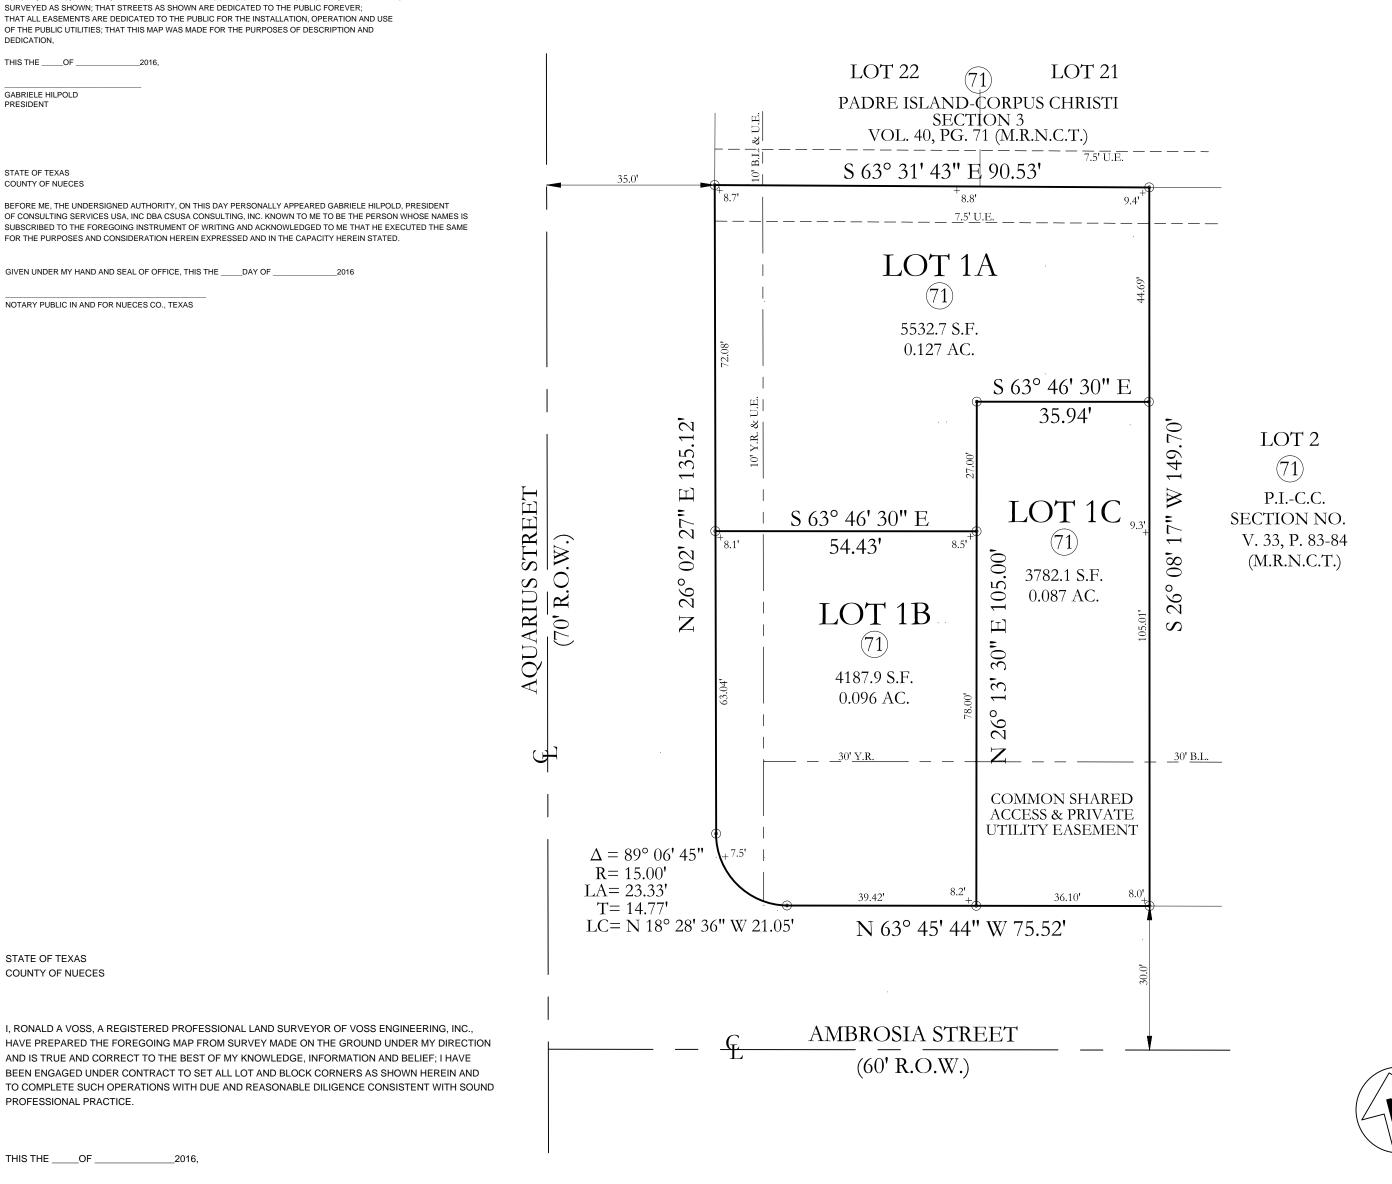

## PADRE ISLAND-CORPUS CHRISTI **SECTION NO. 3 LOTS 1A, 1B & 1C BLOCK 71** BEING A REPLAT OF LOT 1, BLOCK 71 PADRE ISLAND-CORPUS CHRISTI AS RECORDED IN VOLUME 33 PAGE 83-84 (M.R.N.C.T.), CORPUS CHRISTI, NUECES COUNTY, TEXAS NOTES: 1. YARD REQUIREMENTS AS DEPICTED ARE A REQUIREMENT OF THE UNIFIED DEVELOPMENT CODE AND SUBJECT TO CHANGE, AS THE ZONING MAY CHANGE. 2. FOUND 5/8 INCH IRON RODS AT ALL LOT CORNERS, P.C.'S, P.T.'S, BLOCK CORNERS ETC., UNLESS OTHERWISE SPECIFIED. 3. AC. DENOTES ACRES OF LAND S.F. DENOTES SQUARE FEET OF LAND Y.R. DENOTES YARD REQUIREMENTS B.L. DENOTES BUILDING LINE U.E. DENOTES UTILITY EASEMENT D.E. DENOTES DRAINAGE EASEMENT C.L. DENOTES CENTERLINE OF ROADWAY B.C. DENOTES BLOCK CORNER D.H. DENOTES DRILL HOLE "S" DENOTES SET 5/8" I.R. "+" DENOTES GRADE ELEVATIONS 4. THIS PROPERTY LIES WITHIN FLOOD ZONE A-18 (10'), COMMUNITY #485464, PANEL 0338D, (CITY OF CORPUS CHRISTI), AND IS WITHIN THE 100 YEAR FLOOD PLAIN. REFER TO MAP INDEX DATED 09/17/92 5. THE RECEIVING WATER FOR THE STORM WATER RUNOFF FROM THIS PROPERTY IS THE LAGUNA MADRE. THE TCEQ HAS CLASSIFIED THE AQUATIC LIFE USE FOR THE LAGUNA MADRE AS "EXCEPTIONAL" AND "OYSTER WATERS". TCEQ ALSO CATEGORIZED THE LAGUNA MADRE AS "CONTACT RECREATION" USE. 6. TOTAL PLATTED AREA IS 0.310 ACRE. 7. BASIS OF BEARINGS ARE THE BEARINGS FROM PADRE ISLAND-CORPLIS CHRISTL SECTION NO. 3 AS RECORDED IN VOLUME 33, PAGES 83-84 (M.R.N.C.T.) 8. LOT 1C (COMMON SHARED ACCESS) PROVIDES PUBLIC RIGHT-OF-WAY ACCESS AND YARD REQUIREMENT SETBACK FOR LOTS 1A & 1B.

9. LOT 1C IS JOINTLY OWNED & MAINTAINED BY LOTS 1A & 1B.

WE. CONSULTING SERVICES USA, INC DBA CSUSA CONSULTING, INC, HEREBY CERTIFY THAT WE ARE THE OWNERS OF LOTS 1A, 1B & 1C, BLOCK 71, EMBRACED WITHIN THE BOUNDS OF THE FOREGOING MAP; THAT WE HAD SAID LAND