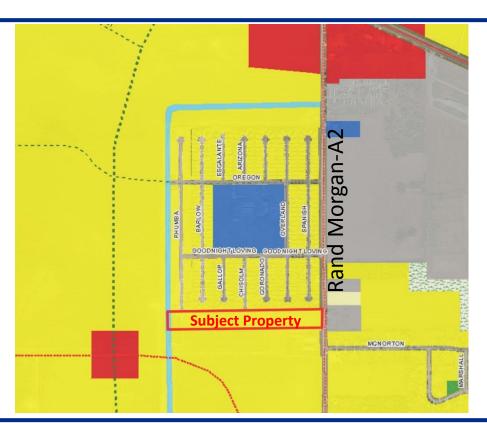

#### Zoning Case #0716-02 Shaws Development Joint Venture

From: "RS-6" Single-Family 6 District

To: "RS-4.5" Single-Family 4.5 District

Planning Commission Presentation July 13, 2016



## Aerial Overview







#### Aerial







Vacant

#### Existing Land Use



Residential

Estate

#### Future Land Use





# Future Land Use Map







## West from Rand Morgan Road





## North on Rand Morgan Road





#### South on Rand Morgan Road





## Adjacent on South Property Line





## Across Rand Morgan Road





#### **Public Notification**

65 Notices mailed inside 200' buffer 5 Notices mailed outside 200' buffer

**Notification Area** 

Opposed: 0 (0.00%)



In Favor: 0







#### Staff Recommendation

Approval of the change of zoning to the "RS-4.5" Single-Family 4.5 District