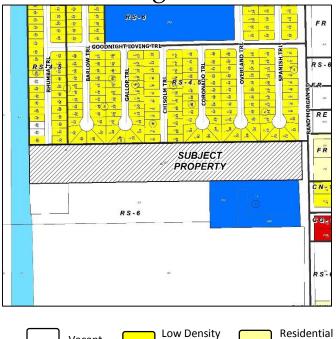

#### Zoning Case #0716-02 Shaws Development Joint Venture

From: "RS-6" Single-Family 6 District

To: "RS-4.5" Single-Family 4.5 District

Planning Commission Presentation July 13, 2016



## Aerial Overview







#### Aerial







Vacant

#### Existing Land Use



Residential

Estate

#### Future Land Use





# Future Land Use Map







## West from Rand Morgan Road





## North on Rand Morgan Road





#### South on Rand Morgan Road





## Adjacent on South Property Line





## Across Rand Morgan Road





#### **Public Notification**

65 Notices mailed inside 200' buffer 5 Notices mailed outside 200' buffer

**Notification Area** 

Opposed: 0 (0.00%)



In Favor: 0







#### Staff Recommendation

Approval of the change of zoning to the "RS-4.5" Single-Family 4.5 District