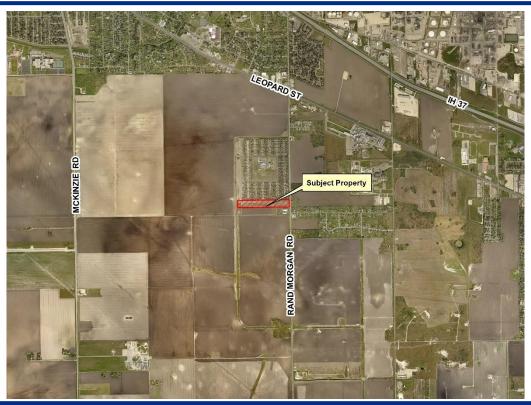

#### Zoning Case #0716-02 Shaws Development Joint Venture

From: "RS-6" Single-Family 6 District

To: "RS-4.5" Single-Family 4.5 District

Planning Commission Presentation July 13, 2016



## Aerial Overview







#### Aerial







Vacant

#### Existing Land Use



Residential

Estate

#### Future Land Use





# Future Land Use Map







## West from Rand Morgan Road





## North on Rand Morgan Road





#### South on Rand Morgan Road





## Adjacent on South Property Line





## Across Rand Morgan Road





#### **Public Notification**

65 Notices mailed inside 200' buffer 5 Notices mailed outside 200' buffer

**Notification Area** 

Opposed: 0 (0.00%)



In Favor: 0







#### Staff Recommendation

Approval of the change of zoning to the "RS-4.5" Single-Family 4.5 District