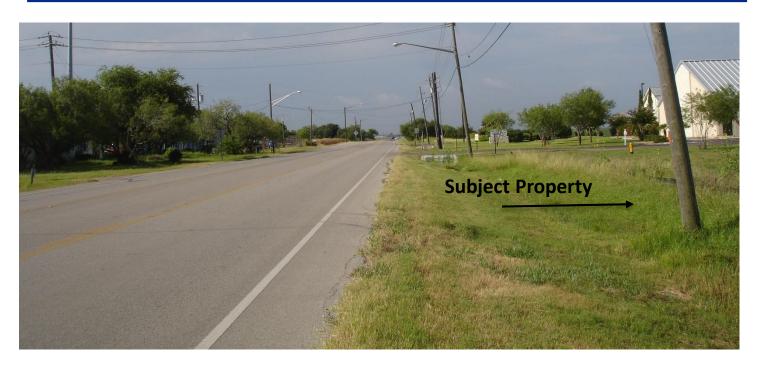

#### Zoning Case #0716-02 Shaws Development Joint Venture

From: "RS-6" Single-Family 6 District

To: "RS-4.5" Single-Family 4.5 District

Planning Commission Presentation July 13, 2016



## Aerial Overview







#### Aerial







Vacant

#### Existing Land Use



Residential

Estate

#### Future Land Use





# Future Land Use Map







## West from Rand Morgan Road





## North on Rand Morgan Road





#### South on Rand Morgan Road





## Adjacent on South Property Line





## Across Rand Morgan Road





#### **Public Notification**

65 Notices mailed inside 200' buffer 5 Notices mailed outside 200' buffer

**Notification Area** 

Opposed: 0 (0.00%)



In Favor: 0







#### Staff Recommendation

Approval of the change of zoning to the "RS-4.5" Single-Family 4.5 District