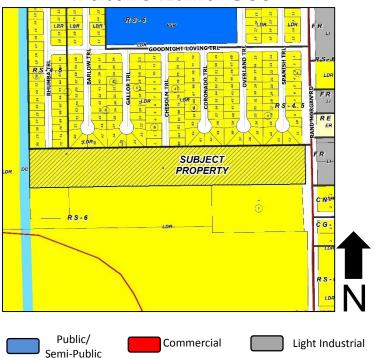

#### Zoning Case #0716-02 Shaws Development Joint Venture

From: "RS-6" Single-Family 6 District

To: "RS-4.5" Single-Family 4.5 District

Planning Commission Presentation July 13, 2016



## Aerial Overview







#### Aerial







Vacant

#### Existing Land Use



Residential

Estate

#### Future Land Use





# Future Land Use Map







## West from Rand Morgan Road





## North on Rand Morgan Road





#### South on Rand Morgan Road





## Adjacent on South Property Line





## Across Rand Morgan Road





#### **Public Notification**

65 Notices mailed inside 200' buffer 5 Notices mailed outside 200' buffer

**Notification Area** 

Opposed: 0 (0.00%)



In Favor: 0







#### Staff Recommendation

Approval of the change of zoning to the "RS-4.5" Single-Family 4.5 District