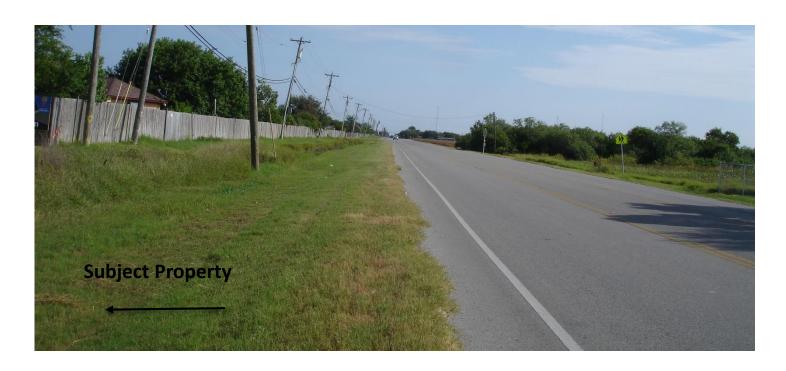

#### Zoning Case #0716-02 Shaws Development Joint Venture

From: "RS-6" Single-Family 6 District

To: "RS-4.5" Single-Family 4.5 District

Planning Commission Presentation July 13, 2016



## Aerial Overview







#### Aerial







Vacant

#### Existing Land Use



Residential

Estate

#### Future Land Use





# Future Land Use Map







## West from Rand Morgan Road





## North on Rand Morgan Road





#### South on Rand Morgan Road





## Adjacent on South Property Line





## Across Rand Morgan Road





#### **Public Notification**

65 Notices mailed inside 200' buffer 5 Notices mailed outside 200' buffer

**Notification Area** 

Opposed: 0 (0.00%)



In Favor: 0







#### Staff Recommendation

Approval of the change of zoning to the "RS-4.5" Single-Family 4.5 District