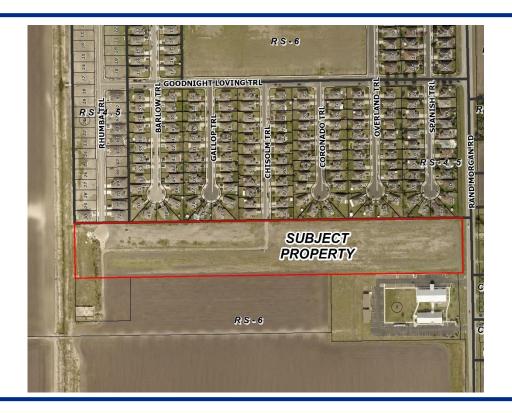

#### Zoning Case #0716-02 Shaws Development Joint Venture

From: "RS-6" Single-Family 6 District

To: "RS-4.5" Single-Family 4.5 District

Planning Commission Presentation July 13, 2016



## Aerial Overview







#### Aerial







Vacant

#### Existing Land Use



Residential

Estate

#### Future Land Use





# Future Land Use Map







## West from Rand Morgan Road





## North on Rand Morgan Road





#### South on Rand Morgan Road





## Adjacent on South Property Line





## Across Rand Morgan Road





#### **Public Notification**

65 Notices mailed inside 200' buffer 5 Notices mailed outside 200' buffer

**Notification Area** 

Opposed: 0 (0.00%)



In Favor: 0







#### Staff Recommendation

Approval of the change of zoning to the "RS-4.5" Single-Family 4.5 District