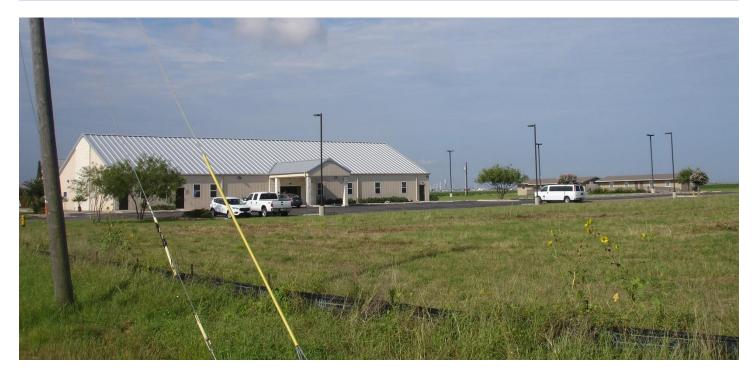

#### Zoning Case #0716-02 Shaws Development Joint Venture

From: "RS-6" Single-Family 6 District

To: "RS-4.5" Single-Family 4.5 District

Planning Commission Presentation July 13, 2016



## Aerial Overview







#### Aerial







Vacant

#### Existing Land Use



Residential

Estate

#### Future Land Use





# Future Land Use Map







## West from Rand Morgan Road





## North on Rand Morgan Road





#### South on Rand Morgan Road





## Adjacent on South Property Line





## Across Rand Morgan Road





#### **Public Notification**

65 Notices mailed inside 200' buffer 5 Notices mailed outside 200' buffer

**Notification Area** 

Opposed: 0 (0.00%)



In Favor: 0







#### Staff Recommendation

Approval of the change of zoning to the "RS-4.5" Single-Family 4.5 District