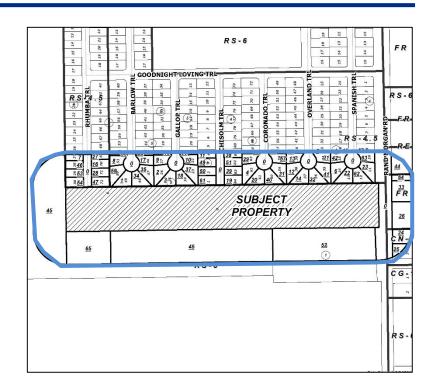

#### Zoning Case #0716-02 Shaws Development Joint Venture

From: "RS-6" Single-Family 6 District

To: "RS-4.5" Single-Family 4.5 District

Planning Commission Presentation July 13, 2016

#### **Public Notification**

65 Notices mailed inside 200' buffer 5 Notices mailed outside 200' buffer

**Notification Area** 

Opposed: 0 (0.00%)

In Favor: 0