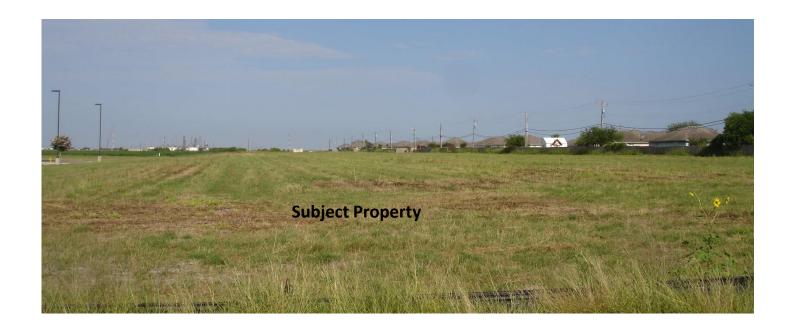

#### Zoning Case #0716-02 Shaws Development Joint Venture

From: "RS-6" Single-Family 6 District

To: "RS-4.5" Single-Family 4.5 District

Planning Commission Presentation July 13, 2016



## Aerial Overview







#### Aerial







Vacant

#### Existing Land Use



Residential

Estate

#### Future Land Use





# Future Land Use Map







## West from Rand Morgan Road





## North on Rand Morgan Road





#### South on Rand Morgan Road





## Adjacent on South Property Line





## Across Rand Morgan Road





#### **Public Notification**

65 Notices mailed inside 200' buffer 5 Notices mailed outside 200' buffer

**Notification Area** 

Opposed: 0 (0.00%)



In Favor: 0







#### Staff Recommendation

Approval of the change of zoning to the "RS-4.5" Single-Family 4.5 District