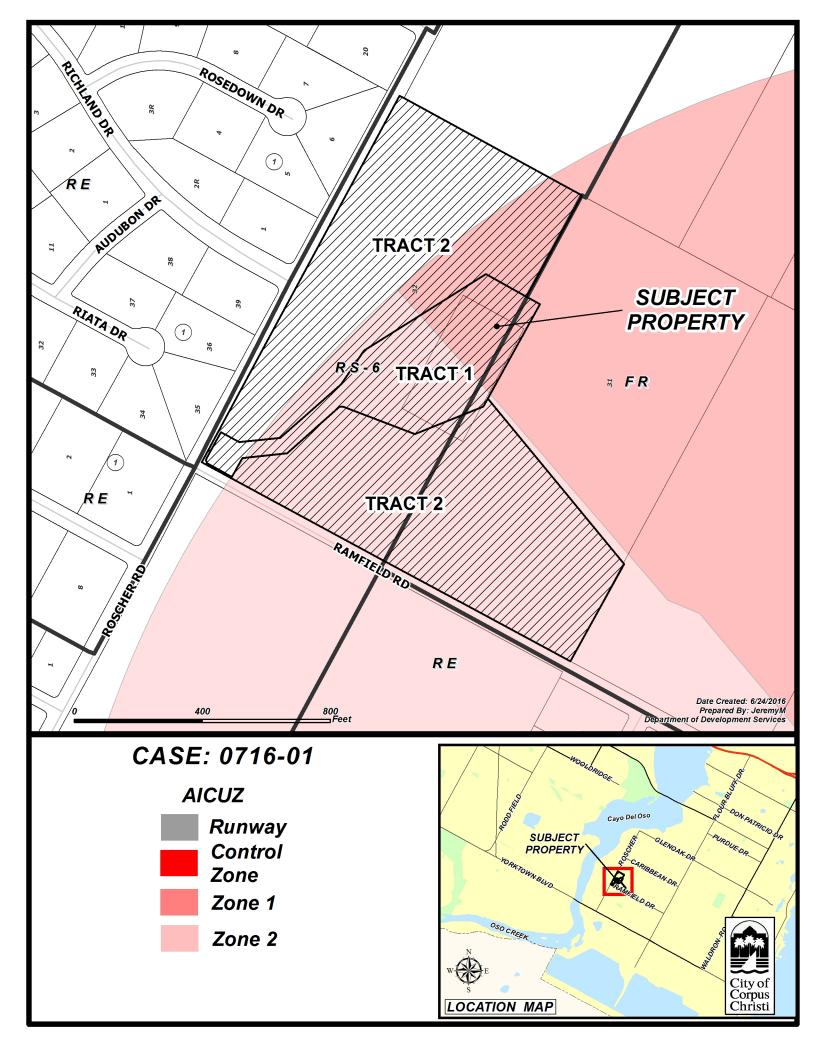

AICUZ: The subject property <u>is</u> located in one of the Navy's Air Installation Compatibility Use Zones (AICUZ), specifically in the Accident Potential Zone (APZ) 1 and APZ-2. The majority of the subject property is zoned "RS-6" Single-Family 6 District, which allows one dwelling per 6,000 square feet. The "RS-6" District is not compatible with the AICUZ. Single-family dwellings at a density of one dwelling per half-acre is considered compatible with the APZ-2. Dwellings are considered compatible land uses in the APZ-1 other than farm land where there might be an associated dwelling. The applicant is agreeing to down-zone the majority of their property to increase the land use compatibility with the AICUZ. A relatively small portion of the property would be zoned to allow residential uses in the APZ-1 and due to other limiting factors such as access to wastewater, the area within the APZ-1 is not likely to develop with residential uses.

The purpose of rezoning Tract 2 is to prepare the vacant property for future development of single-family lots ranging in size from one to one-half acres and to bring the zoning into closer conformity with the Navy's Air Installation Compatibility Use Zones (AICUZ). Currently, there is no wastewater service to the area and the minimum lot size for on-site waste disposal systems is one-half acre lots.