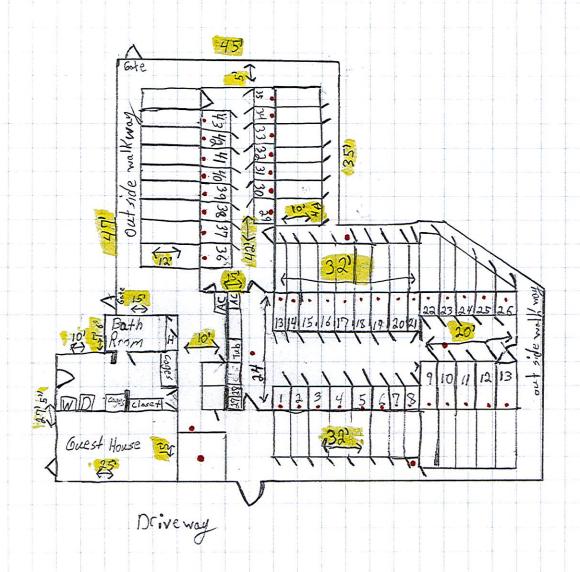

**Development Plan:** The applicant is not proposing any new development at this time. Tract 1 is the location of Bluff Boarding Kennels and includes a guest house and a single-family dwelling. The purpose of rezoning Tract 1 is to bring the existing business into conformity with the UDC. The main residential structure is approximately 3,700 square feet. The guest house is approximately 800 square feet and the kennels are

approximately 17,000 square feet, allowing the boarding of approximately 225 animals. The kennel is run by one full-time employee and three part-time employees. The normal hours the facility is open to the public is between 8:00 AM and 10:00 AM and between 4:00 PM and 5:30 PM.

Bluff Boarding Kennels has 50 indoor/outdoor dog kennels with a three dogs per kennel and nine 20-foot by 40-foot outdoor only kennels with five dogs per kennel. The total number of dogs that can be boarded at this facility is 195-200.

## **BASSET KENNELS**

Red = Drain

Development Services Dept. P.O. Box 9277