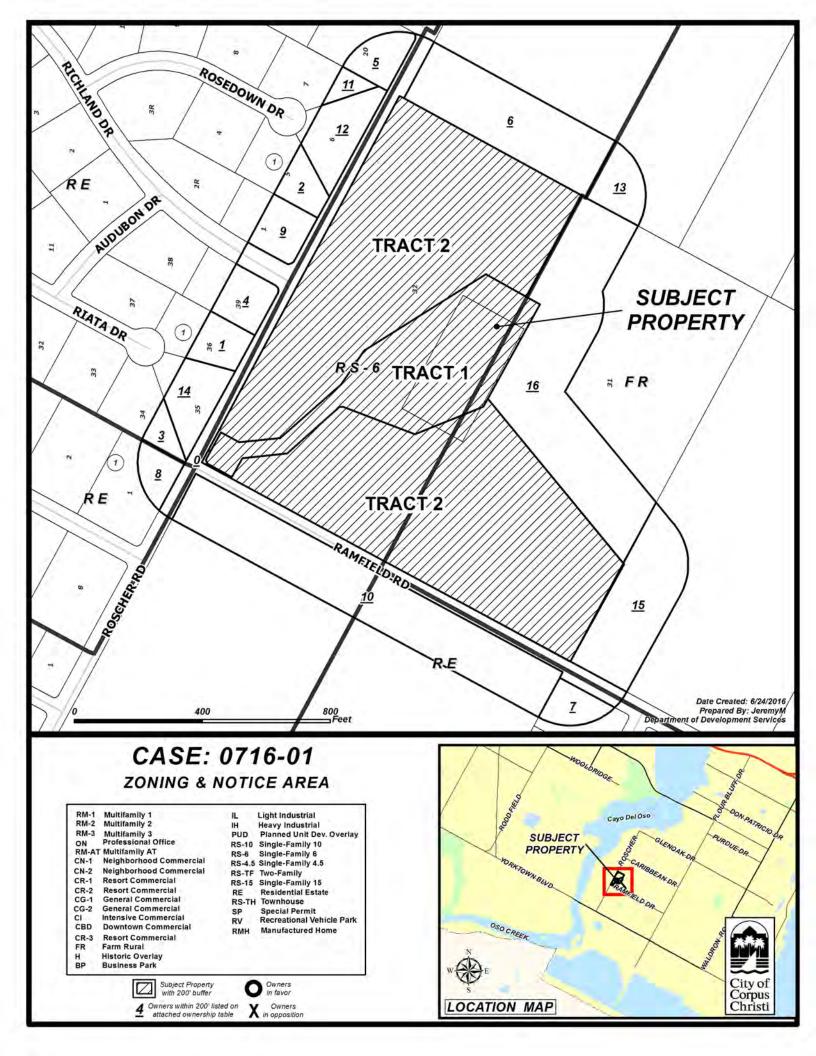

## **STAFF REPORT**

**Case No.** 0716-01 **HTE No.** 16-10000010

Planning Commission Hearing Date: July 13, 2016

| Applicant<br>& Legal<br>Description | Applicant/Owner: The Estate of Joan Wakefield Urban Representative: James Louis Urban Legal Description/Location: Tract 1 being 4.64 acres and Tract 2 being 23.59 acres with both tracts being out of Lots 31 and 32, Section 39, located on the northeast corner of Roscher Road and Ramfield Road.                                                                                                                                                                           |
|-------------------------------------|---------------------------------------------------------------------------------------------------------------------------------------------------------------------------------------------------------------------------------------------------------------------------------------------------------------------------------------------------------------------------------------------------------------------------------------------------------------------------------|
| Zoning Request                      | From: Tracts 1 and 2: "RS-6" Single-Family 6 District and "FR" Farm Rural District  To: Tract 1: "IL" Light Industrial; Tract 2: "RS-22" Single-Family 22 District  Area: 28.23 acres total with Tract 1 being 4.64 acres and Tract 2 being 23.59 acres  Purpose of Request: Tract 1: To bring an existing indoor/outdoor kennel into compliance with current zoning regulations.  Tract 2: To allow single-family dwellings on lots with a minimum area of 22,000 square feet. |

# ADP, Map & Violations

Area Development Plan: The subject property is located within the boundaries of the Flour Bluff Area Development Plan and is planned for Low Density Residential and Agricultural/Rural uses. The proposed rezoning of Tract 1 to the "IL" Light Industrial District and Tract 2 to the "RS-22" District is not consistent with the with the adopted Future Land Use Map but is generally consistent with the policies in the Flour Bluff Area Development Plan.

Map No.: 039032 Zoning Violations: None

**Transportation** 

**Transportation and Circulation**: The subject property has 1,320 feet of frontage on Roscher Road and 1,320 feet of frontage on Ramfield Road. The Urban Transportation Plan identifies Roscher Road and Ramfield Road as Residential Collectors.

**Existing Land Uses & Zoning**: Tract 1 is occupied by a kennel, single-family dwelling and guest house. Tract 2 is vacant land. To the north is vacant land zoned "RS-6" Single-Family 6 District. To the south is vacant land zoned "RS-6" Single-Family 6 District and "RE" Residential Estate District. To the east is vacant land zoned "FR" Farm Rural District. To the west are residential estates of one acre in lot size and zoned "RE" Estate Residential District.

AICUZ: The subject property <u>is</u> located in one of the Navy's Air Installation Compatibility Use Zones (AICUZ), specifically in the Accident Potential Zone (APZ) 1 and APZ-2. The majority of the subject property is zoned "RS-6" Single-Family 6 District, which allows one dwelling per 6,000 square feet. The "RS-6" District is not compatible with the AICUZ. Single-family dwellings at a density of one dwelling per half-acre is considered compatible with the APZ-2. Dwellings are considered compatible land uses in the APZ-1 other than farm land where there might be an associated dwelling. The applicant is agreeing to down-zone the majority of their property to increase the land use compatibility with the AICUZ. A relatively small portion of the property would be zoned to allow residential uses in the APZ-1 and due to other limiting factors such as access to wastewater, the area within the APZ-1 is not likely to develop with residential uses.