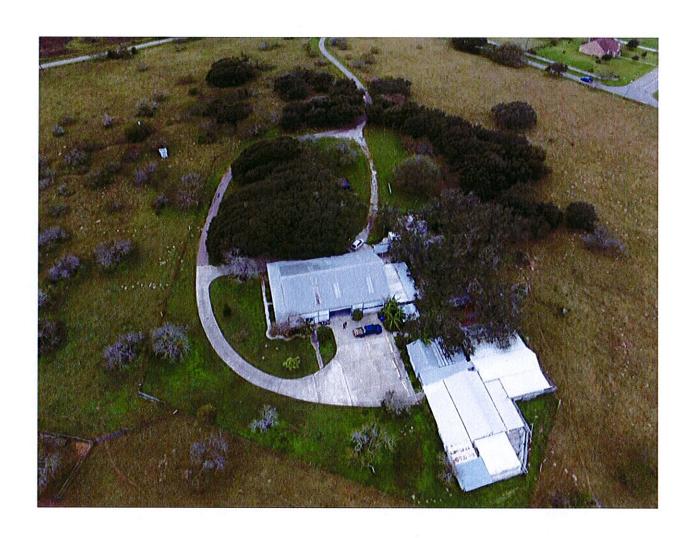

**Development Plan:** The applicant is not proposing any new development at this time. Tract 1 is the location of Bluff Boarding Kennels and includes a guest house and a single-family dwelling. The purpose of rezoning Tract 1 is to bring the existing business into conformity with the UDC. The main residential structure is approximately 3,700 square feet. The guest house is approximately 800 square feet and the kennels are

**Existing Land Uses & Zoning**: Tract 1 is occupied by a kennel, single-family dwelling and guest house. Tract 2 is vacant land. To the north is vacant land zoned "RS-6" Single-Family 6 District. To the south is vacant land zoned "RS-6" Single-Family 6 District and "RE" Residential Estate District. To the east is vacant land zoned "FR" Farm Rural District. To the west are residential estates of one acre in lot size and zoned "RE" Estate Residential District.