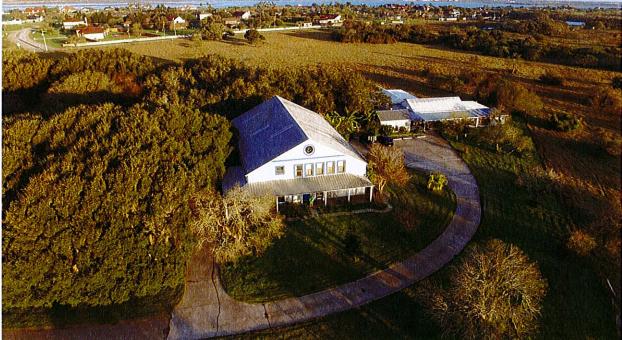

**Development Plan:** The applicant is not proposing any new development at this time. Tract 1 is the location of Bluff Boarding Kennels and includes a guest house and a single-family dwelling. The purpose of rezoning Tract 1 is to bring the existing business into conformity with the UDC. The main residential structure is approximately 3,700 square feet. The guest house is approximately 800 square feet and the kennels are

approximately 17,000 square feet, allowing the boarding of approximately 225 animals. The kennel is run by one full-time employee and three part-time employees. The normal hours the facility is open to the public is between 8:00 AM and 10:00 AM and between 4:00 PM and 5:30 PM.