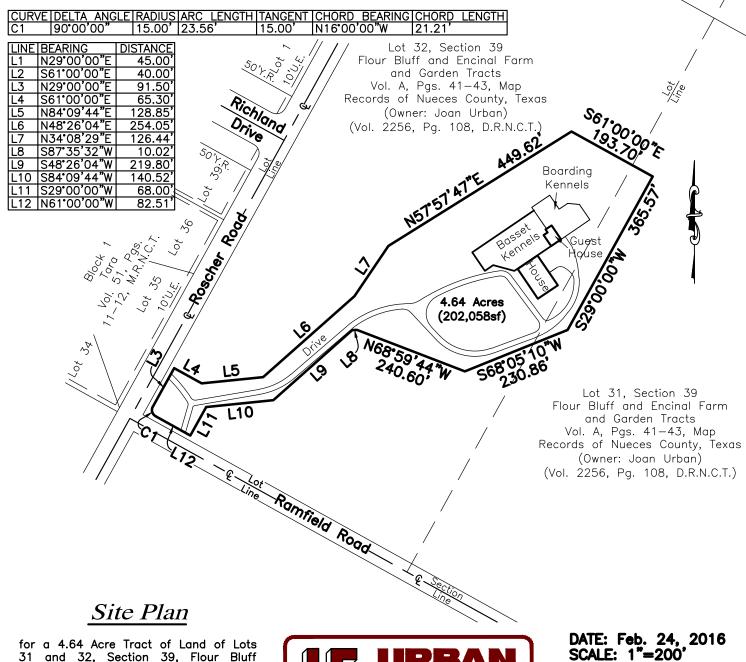

**Development Plan:** The applicant is not proposing any new development at this time. Tract 1 is the location of Bluff Boarding Kennels and includes a guest house and a single-family dwelling. The purpose of rezoning Tract 1 is to bring the existing business into conformity with the UDC. The main residential structure is approximately 3,700 square feet. The guest house is approximately 800 square feet and the kennels are

approximately 17,000 square feet, allowing the boarding of approximately 225 animals. The kennel is run by one full-time employee and three part-time employees. The normal hours the facility is open to the public is between 8:00 AM and 10:00 AM and between 4:00 PM and 5:30 PM.

Bluff Boarding Kennels has 50 indoor/outdoor dog kennels with a three dogs per kennel and nine 20-foot by 40-foot outdoor only kennels with five dogs per kennel. The total number of dogs that can be boarded at this facility is 195-200.

#### Attachments:

- 1. Location Map (Existing Zoning & Notice Area)
- 2. Site Plan
- 3. Floor Layouts
- 4. AICUZ Map
- 5. Application with Photos
- 6. Public Comments Received (if any)

for a 4.64 Acre Tract of Land of Lots 31 and 32, Section 39, Flour Bluff and Encinal Farm and Garden Tracts,

a map of which is recorded in

Volume A Pages 41-43, Map Records

of Nueces County, Texas.

S:\Surveying\11403\B600\Siteplan.dwg, 7/7/2016 2:03:14 PM, DWG To PDF.pc3

JOB NO.: 11403.B6.00

DRAWN BY: XG urbansurvey1@urbaneng.com