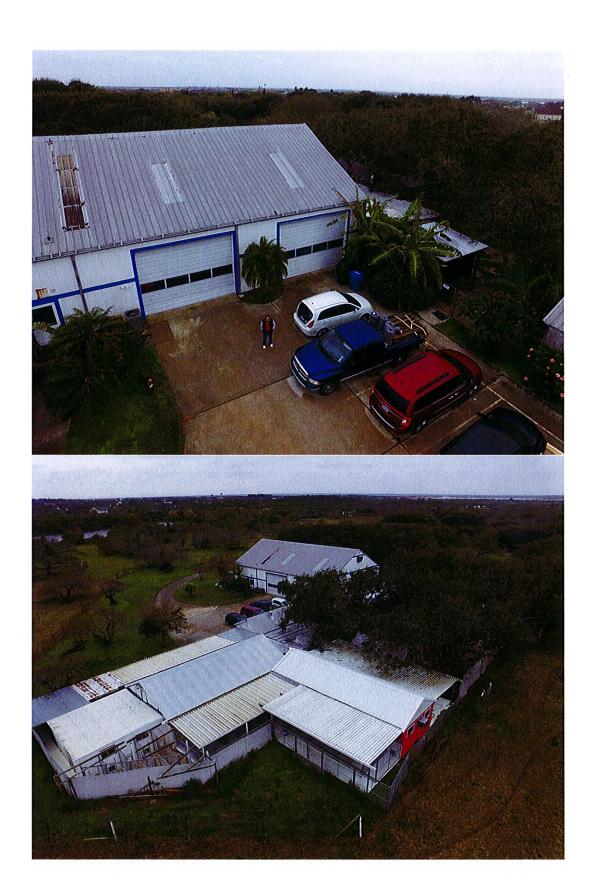

**Development Plan:** The applicant is not proposing any new development at this time. Tract 1 is the location of Bluff Boarding Kennels and includes a guest house and a single-family dwelling. The purpose of rezoning Tract 1 is to bring the existing business into conformity with the UDC. The main residential structure is approximately 3,700 square feet. The guest house is approximately 800 square feet and the kennels are

approximately 17,000 square feet, allowing the boarding of approximately 225 animals. The kennel is run by one full-time employee and three part-time employees. The normal hours the facility is open to the public is between 8:00 AM and 10:00 AM and between 4:00 PM and 5:30 PM.

Bluff Boarding Kennels has 50 indoor/outdoor dog kennels with a three dogs per kennel and nine 20-foot by 40-foot outdoor only kennels with five dogs per kennel. The total number of dogs that can be boarded at this facility is 195-200.