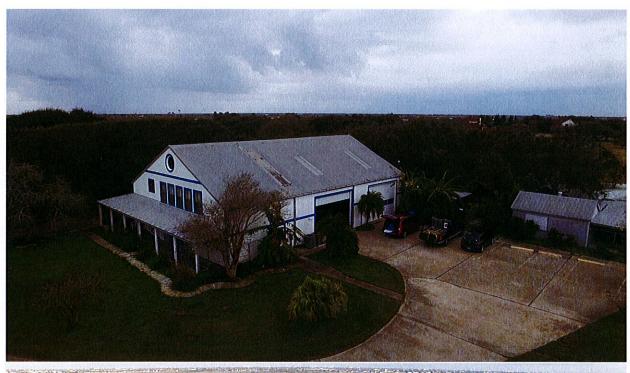

**Development Plan:** The applicant is not proposing any new development at this time. Tract 1 is the location of Bluff Boarding Kennels and includes a guest house and a single-family dwelling. The purpose of rezoning Tract 1 is to bring the existing business into conformity with the UDC. The main residential structure is approximately 3,700 square feet. The guest house is approximately 800 square feet and the kennels are

approximately 17,000 square feet, allowing the boarding of approximately 225 animals. The kennel is run by one full-time employee and three part-time employees. The normal hours the facility is open to the public is between 8:00 AM and 10:00 AM and between 4:00 PM and 5:30 PM.