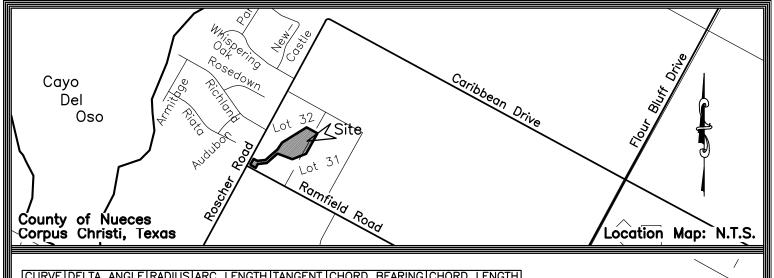

#### Attachments:

- 1. Location Map (Existing Zoning & Notice Area)
- 2. Site Plan
- 3. Floor Layouts
- 4. AICUZ Map
- 5. Application with Photos
- 6. Public Comments Received (if any)

for a 4.64 Acre Tract of Land of Lots 31 and 32, Section 39, Flour Bluff and Encinal Farm and Garden Tracts,