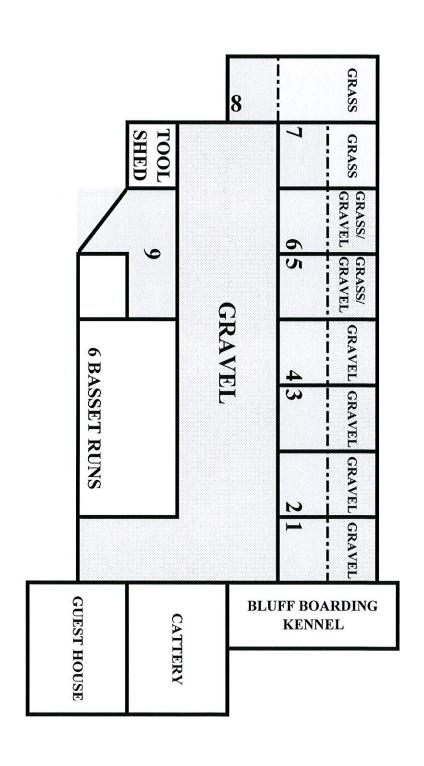

Bluff Boarding Kennels has 50 indoor/outdoor dog kennels with a three dogs per kennel and nine 20-foot by 40-foot outdoor only kennels with five dogs per kennel. The total number of dogs that can be boarded at this facility is 195-200.

## **BASSET KENNELS**

Red = Drain

Development Services Dept. P.O. Box 9277