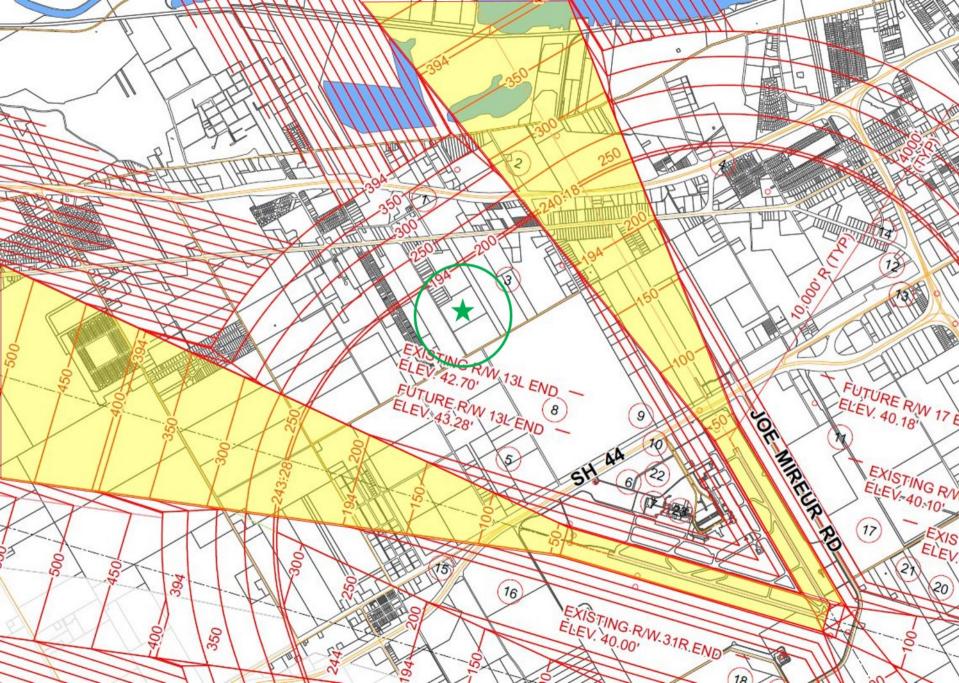

**AICUZ:** The subject property is <u>not</u> located in one of the Navy's Air Installation Compatibility Use Zones (AICUZ).

**Plat Status:** The subject property is not platted.

## **Planning Commission and Staff Recommendation**:

**Tract 1:** Approval of the "IL/SP" Light Industrial District with a Special Permit subject to the following conditions:

- 1. Uses: The only use permitted under this Special Permit, other than those allowed by right in the "IL" Industrial District, is a concrete batch plant consisting of portable equipment and storage of materials and equipment necessary to conduct operations. The concrete batch plant shall not produce more than 600 cubic yards of concrete per day.
- 2. Dust: Dust control shall be in accordance with all City, State, and Federal requirements and specifications. Dust shall be controlled at both the operation of the batch plant and at the stockpile so that it does not drift across the approach to/from airport runways as indicated in the Airport Hazard Map attached.
- **3. Lighting:** All light shall be directed downward and shielded. Lighting shall not be directed toward any of the airport approach/departure paths or towards the control tower.
- **4. Access**: Vehicular access shall be allowed in accordance with the UDC.
- **5. Screening and Buffering:** Screening and buffering shall be required in accordance with the UDC.