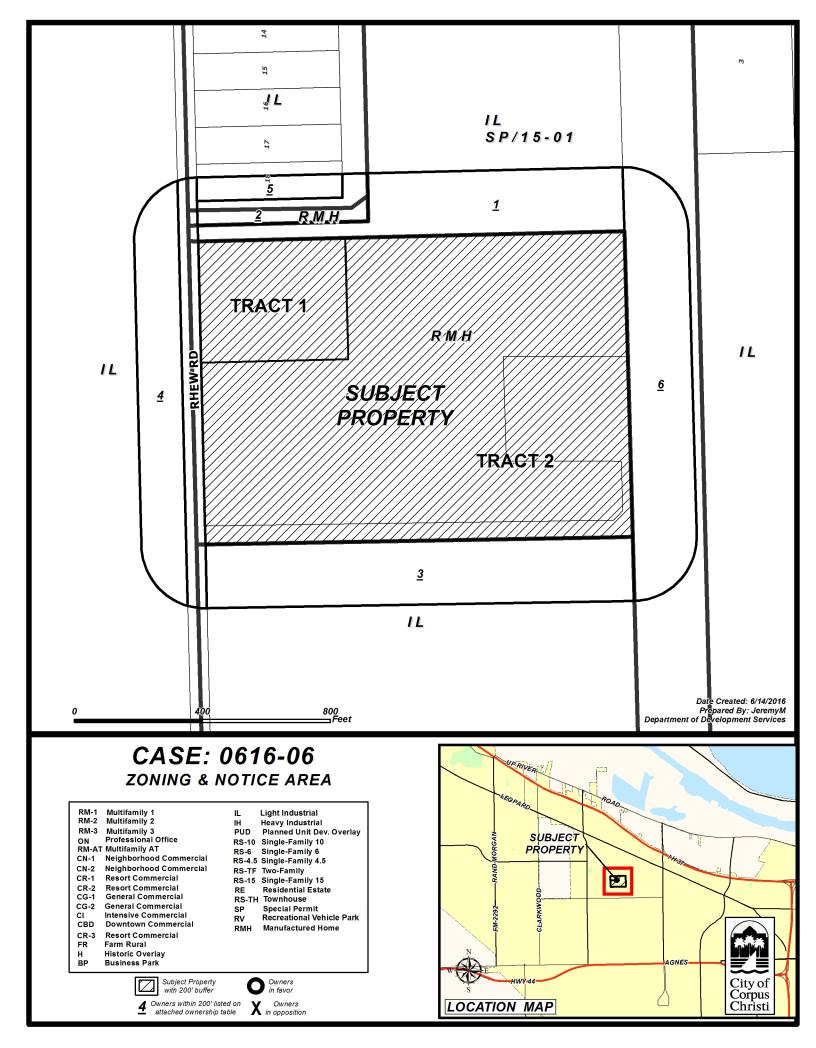

## **PLANNING COMMISSION REPORT**

Case No. 0616-06 **HTE No.** 16-10000014

**Map No.**: 056045

Zoning Violations: None

| Planning Commission Hearing Date: June 29, 2016 |                                                                                                                                                                                                                                                                                                                                                                                                                                                        |                                                                              |                   |                  |
|-------------------------------------------------|--------------------------------------------------------------------------------------------------------------------------------------------------------------------------------------------------------------------------------------------------------------------------------------------------------------------------------------------------------------------------------------------------------------------------------------------------------|------------------------------------------------------------------------------|-------------------|------------------|
| Applicant<br>& Legal<br>Description             | Applicant/Owner: Isaias Franco Legal Description/Location: Tract 1 is described as a 4.00-acre tract and Tract 2 is described as a 25.003-acre tract, both tracts being out of the Anthony C. Page Survey 591, Abstract 1010 and the A.M. French Survey 312, Abstract 1018.                                                                                                                                                                            |                                                                              |                   |                  |
| Zoning<br>Request                               | From: "R-MH" Manufactured Home To: "IL/SP" Light Industrial District with a Special Permit on Tract 1 for a concrete batching plant and to the "IL" Light Industrial District on Tract 2.  Area: 29.003 acres Purpose of Request: To allow construction of a temporary concrete batch plant on Tract 1 and future light industrial uses on Tract 2.                                                                                                    |                                                                              |                   |                  |
|                                                 |                                                                                                                                                                                                                                                                                                                                                                                                                                                        | Existing Zoning District                                                     | Existing Land Use | Future Land Use  |
| _                                               | Site                                                                                                                                                                                                                                                                                                                                                                                                                                                   | "R-MH" Manufactured<br>Home                                                  | Vacant            | Light Industrial |
| Existing Zoning and<br>Land Uses                | North                                                                                                                                                                                                                                                                                                                                                                                                                                                  | "IL/SP" Light Industrial with a Special Permit for Resource Extraction       | Vacant            | "IL/SP" Light    |
| ing Zoning<br>Land Uses                         | South                                                                                                                                                                                                                                                                                                                                                                                                                                                  | "IL" Light Industrial                                                        | Vacant            | Light Industrial |
| Existii<br>L                                    | East                                                                                                                                                                                                                                                                                                                                                                                                                                                   | "IL/SP" Light Industrial<br>with a Special Permit for<br>Resource Extraction | Vacant            | Light Industrial |
|                                                 | West                                                                                                                                                                                                                                                                                                                                                                                                                                                   | "IL" Light Industrial                                                        | Vacant            | Light Industrial |
| ADP, Map &<br>Violations                        | Area Development Plan: The subject property is located within the boundaries of the Port/Airport/Violet (PAV) Area Development Plan and is planned for light industrial uses. The proposed rezoning to the "IL/SP" Light Industrial District with a Special Permit on Tract 1 for a concrete batching plant and to the "IL" Light Industrial District on Tract 2 is consistent with the adopted Future Land Use Map and the PAV Area Development Plan. |                                                                              |                   |                  |

**Transportation** 

**Transportation and Circulation**: Tract 1 has approximately 375 feet of street frontage along Rhew Road and Tract 2 has approximately 525 feet of frontage on Rhew Road. The Urban Transportation Plan designates Rhew Road as a proposed "C3" Primary Collector street. The maximum desirable average daily trips (ADT) for a designated "C3" is 4,000 to 8,500 daily trips. The subject property is located on the east side of Rhew Road approximately 1,000 feet north of Sedwick Road and 2,700 feet south of Leopard Street. Sedwick Road is designated as a proposed "A1" Minor Arterial Undivided street with a maximum ADT of 15,000 to 24,000 daily trips. Leopard Street is an existing "A2" Secondary Arterial Divided with a maximum ADT of 20,000 to 32,000 daily trips.

## **Existing Land Uses & Zoning:**

The subject property is zoned "R-MH" Manufactured Home District and is vacant. North of the subject property is zoned "IL/SP" Light Industrial with a Special Permit for Resource Extraction, which is owned and operated by the applicant Isaias Franco, and also to the north are industrial lots zoned "IL" Light Industrial District. Many of these industrial lots are industrial yards. The property to the south and west is vacant and is zoned "IL" Light Industrial District. To the east is land zoned "IL/SP" Light Industrial with a Special Permit for Resource Extraction, which is owned and operated by the applicant, Isaias Franco.

#### Comprehensive Plan & Area Development Plan (ADP) Consistency:

The subject property is located within the boundaries of the Port/Airport/Violet Area Development Plan. The proposed rezoning to the "IL/SP" Light Industrial District with a Special Permit for a temporary concrete batch plant is consistent with the Port/Airport/Violet Area Development Plan and the adopted Future Land Use Plan's designation of the property as light industrial.

Pu

Number of Notices Mailed – 4 within 200-foot notification area

1 outside notification area

#### As of July 1, 2016:

In Favor – 2 inside notification area

- 0 outside notification area

In Opposition – 1 inside notification area

- 0 outside notification area

Totaling 25.70% of the land within the 200-foot notification area in opposition.