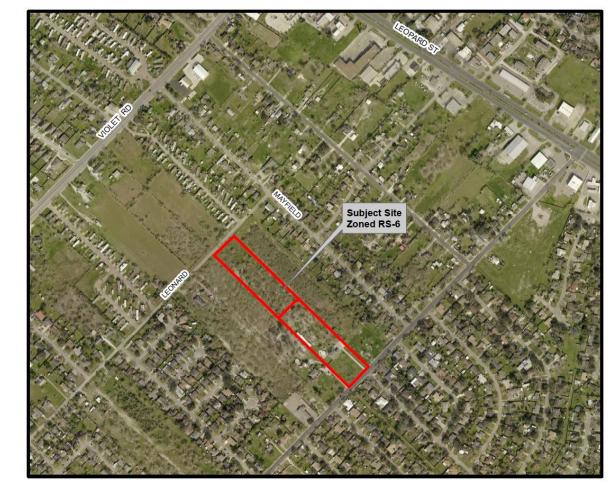

# Wastewater Construction Waiver and Acreage Fee Exemption

# **Nueces Gardens Number 2 Lot 49A**



City Council Meeting July 26, 2016

## <u>Aerial Overview</u>







## <u>Aerial Overview</u>







## **Subdivision Plat**

| Charles and the second