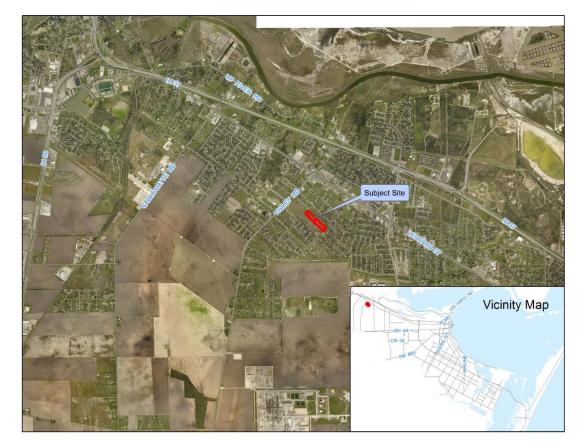

# Wastewater Construction Waiver and Acreage Fee Exemption

# **Nueces Gardens Number 2 Lot 49A**



City Council Meeting July 26, 2016

## <u>Aerial Overview</u>







## <u>Aerial Overview</u>







## **Subdivision Plat**

| Charles and the second