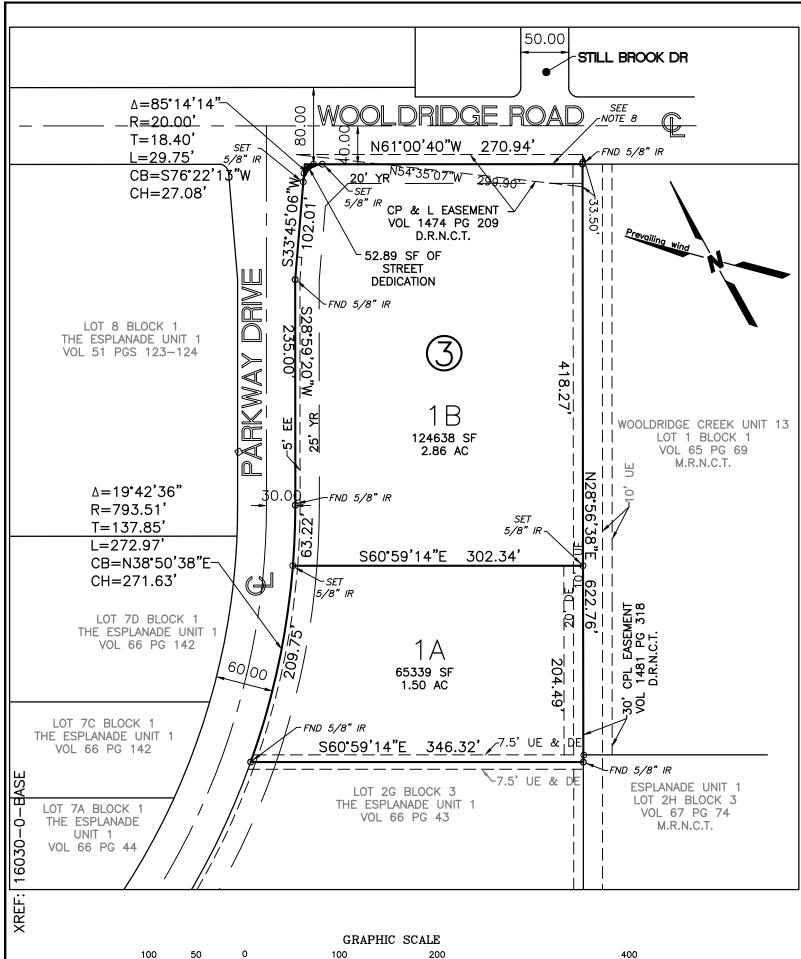

# NOTES

1. THE YARD REQUIREMENT, AS DEPICTED, IS A REQUIREMENT OF THE UNIFIED DEVELOPMENT CODE AND IS SUBJECT TO CHANGE AS THE ZONING MAY CHANGE.

( IN FEET )

1 inch = 100 ft.

- 2. THE BASIS OF BEARING IS STATE OF TEXAS LAMBERT GRID, TEXAS SOUTH ZONE NAD 1983
- 3. THE ABOVE PROPERTY APPEARS TO FALL WITHIN ZONE C (AREAS DETERMINED TO BE OUTSIDE THE 0.2% ANNUAL CHANCE FLOODPLAIN) AS SHOWN ON THE NATIONAL FLOOD INSURANCE PROGRAM'S FLOOD INSURANCE RATE MAPS OF NUECES COUNTY, TEXAS. COMMUNITY—PANEL NUMBERS: 485464 0303C DATED 7—18—1985 & 485464 0315D DATED 8—3—1989
- 4. THE RECEIVING WATER FOR THE STORM WATER RUNOFF FROM THIS PROPERTY IS THE OSO BAY. THE TCEQ HAS CLASSIFIED THE AQUATIC LIFE USE FOR THE OSO BAY AS "EXCEPTIONAL" AND "OYSTER WATERS". TCEQ ALSO CATEGORIZED THE RECEIVING WATER AS "CONTACT RECREATION" USE.
- 5. THE TOTAL PLATTED AREA CONTAINS 4.36 ACRES OF LAND
- 6. THE FINISHED FLOOR ELEVATIONS WILL BE REQUIRED TO BE A MINIMUM OF 18 INCHES ABOVE THE CENTERLINES OF ADJACENT ROADWAYS AS OVERFLOW PROTECTION
- 7. 5/8" IRON RODS FOUND OR SET AT ALL LOT CORNERS
- 8. NO PRIVATE DRIVEWAY ACCESS ON TO WOOLDRIDGE ROAD
- 9. IF ANY LOT IS DEVELOPED WITH RESIDENTIAL USES, COMPLIANCE WITH THE OPEN SPACE REGULATION WILL BE REQUIRED DURING THE BUILDING PERMIT PHASE
- 10. PROPERTY SHALL CONFORM WITH THE CITY OF CORPUS CHRISTI UNIFIED DEVELOPMENT CODE

### BASS & WELSH ENGINEERING

CONSULTING ENGINEERS AND SURVEYORS

3054 SOUTH ALAMEDA STREET 78404

P.O. BOX 6397 78466-6397

TELEPHONE: (361) 882-5521

FACSIMILE: (361) 882-1265

FIRM REGISTRATION NO. F-52 (ENGINEERING)
FIRM REGISTRATION NO. 100027-00 (SURVEYING)
C O R P U S C H R I S T I, T E X A S

# THE ESPLANADE UNIT 1 LOTS 1A & 1B, BLOCK 3

BEING A REPLAT LOT 1 BLOCK 3 THE ESPLANADE UNIT 1 SITUATED IN CORPUS CHRISTI, NUECES COUNTY, TEXAS, AS SHOWN ON THE MAP THEREOF RECORDED IN VOLUME 51 AT PAGES 123 AND 124 OF THE MAP RECORDS OF NUECES COUNTY, TEXAS,