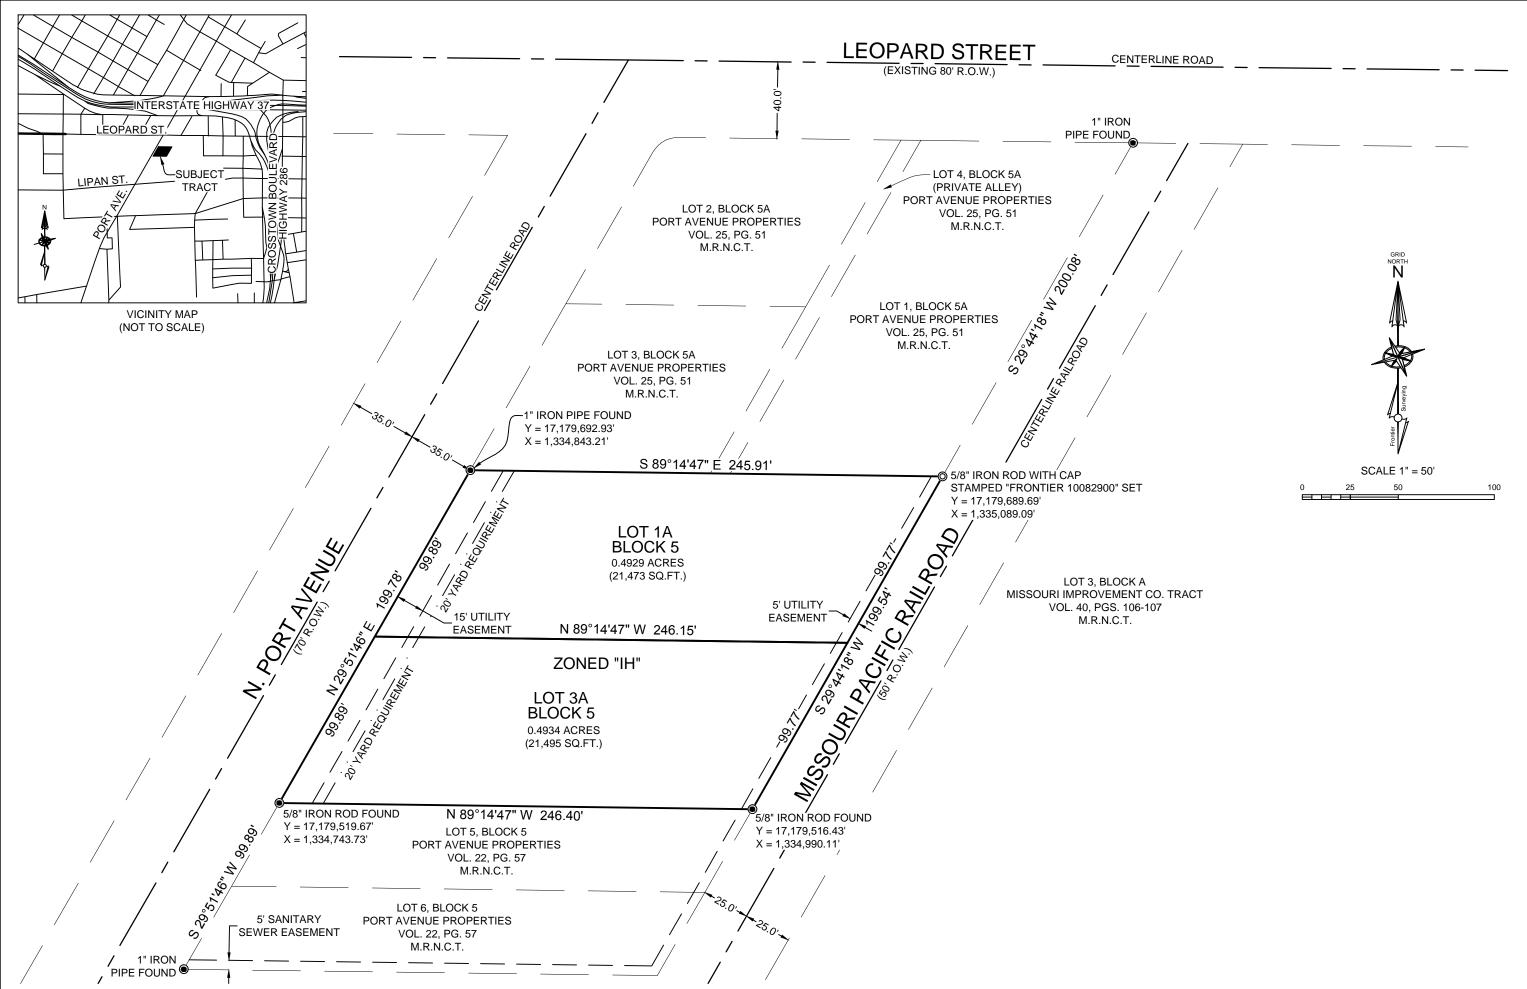

3) Total platted area contains 0.9863 acres (42,968 square feet) of land.

- 4) This survey was performed without the benefit of a Title Commitment and may not show all easements and matters that may affect the subject property.
- 5) The yard requirement, as depicted, is a requirement of the Unified Development Code and is subject to change as the zoning may change.
- 6) If any lot is developed with residential uses, compliance with the open space regulation will be required during the building permit phase.
- 7) The receiving water for the storm water runoff from this property is the Corpus Christi Inner Harbor. The TCEQ has classified the aquatic life use for the Corpus Christi Inner Harbor as "intermediate".

# Plat of **PORT AVENUE PROPERTIES**

## Block 5, Lot 1A and 3A

Being a re-plat of Lots 1, 2, 3 and 4, Block 5, Port Avenue Properties, as recorded in Volume 22, Page 57, Map Records, Nueces County, Texas. Situated in the Enriquez Villareal Survey, Abstract No. 1, Nueces County, Texas