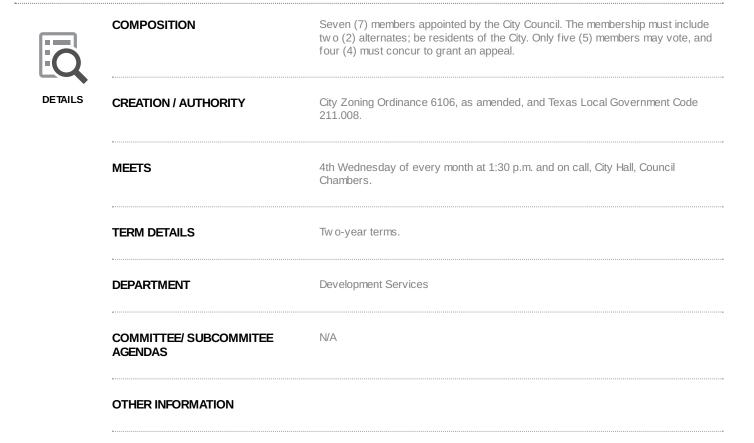

## Board of Adjustment Members August 16, 2016

Seven (7) vacancies including five (5) regular members and two (2) alternate members with terms to 4-4-18. (NOTE: The board has a policy of requesting the appointment of an Alternate member to a regular voting position and the appointment of a new person to fill the Alternate position.)

| Name                    | Board Name          | Status                           | District   | Term    | End date | Category  | Position   | Atter | ndance       |
|-------------------------|---------------------|----------------------------------|------------|---------|----------|-----------|------------|-------|--------------|
|                         |                     |                                  |            |         |          |           |            |       |              |
| Cliff Atnip             | BOARD OF ADJUSTMENT | Seeking reappointment            | District 4 | 2       | 4/4/2016 |           | Chair      | 89%   | 8/9 (1 exc.) |
|                         |                     |                                  |            |         |          |           |            |       |              |
| Shawn Karaca            | BOARD OF ADJUSTMENT | Seeking reappointment            | District 5 | Partial | 4/4/2016 | Alternate | Member     | 78%   | 7/9 (2 exc.) |
|                         |                     |                                  |            |         |          |           |            |       |              |
| John McMullan           | BOARD OF ADJUSTMENT | Met the six-year term limitation | District 5 | 3       | 4/4/2016 |           | Member     |       |              |
|                         |                     |                                  |            |         |          |           |            |       |              |
| Burris McRee            | BOARD OF ADJUSTMENT | Seeking reappointment            | District 5 | Partial | 4/4/2016 |           | Member     | 89%   | 8/9 (1 exc.) |
|                         |                     |                                  |            |         |          |           |            |       |              |
| Taylor Mauck            | BOARD OF ADJUSTMENT | Seeking reappointment            | District 1 | 2       | 4/4/2016 |           | Vice-Chair | 78%   | 7/9 (1 exc.) |
|                         |                     |                                  |            |         |          |           |            |       |              |
| Heriberto "Tony" Pineda | BOARD OF ADJUSTMENT | Met the six-year term limitation | District 5 | 3       | 4/4/2016 |           | Member     |       |              |
|                         |                     |                                  |            |         |          |           |            |       |              |
| Tim Voorkamp            | BOARD OF ADJUSTMENT | Seeking reappointment            | District 5 | Partial | 4/4/2016 | Alternate | Member     | 89%   | 8/9 (1 exc.) |