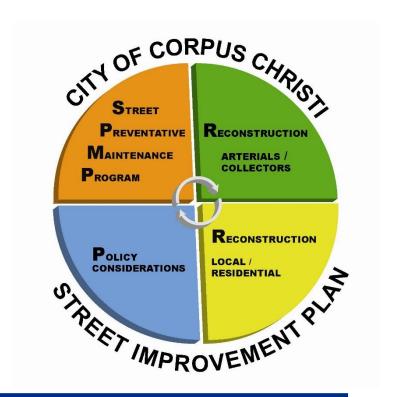

## Street Improvement Plan (SIP)

- Aging street infrastructure is a nationwide problem, *Corpus Christi no exception*.
- Large amount of work required a *multi-strategy approach*.
- Allows focus on each major area to address street maintenance, reconstruction & policy provisions.
- Work has been done in each area.

#### Policy

- Policies created by Council may impact/improve streets.
- Set and maintain standards.
- Adopted 30-Year design sets precedent for private industry when constructing & maintaining streets.
- Adopted street design standards & street cut practices to address their significant impact on life expectancy of streets.
- Adopted 30-Year lifecycle maintenance schedule of seal coats, overlays, and reconstruction.

#### Maintenance

- Proactive program to improve street maintenance in order to keep "good" streets in "good" condition longer.
- Uses industry standard maintenance practices/treatments.
- Less costly to maintain a street than to replace it.
- ➤ Street Preventative Maintenance Program (SPMP) primarily funded by Street Maintenance Fee (SMF).
- Addresses maintenance of <u>all</u> street classifications.
- Extends street life.

# Reconstruction Arterial / Collector

- Reconstruction / rehabilitation of arterial and collector streets.
- Focuses on high volume traffic streets.
- Funded through Bonds.
- Reconstruction of streets or capacity expansion.

# Reconstruction Local / Residential

- Residential / Local Streets in Poor condition.
- Previous funding through Assessments.
- Program to be developed.
- Some funding provided through Financial Budgetary Policy.