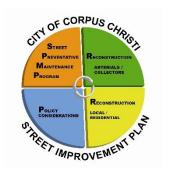

## Street Improvement Plan (SIP)

- Aging street infrastructure is a nationwide problem, *Corpus Christi no exception*.
- Large amount of work required a *multi-strategy approach*.
- Allows focus on each major area to address street maintenance, reconstruction & policy provisions.
- Work has been done in each area.

#### Policy

- Policies created by Council may impact/improve streets.
- Set and maintain standards.
- Adopted 30-Year design sets precedent for private industry when constructing & maintaining streets.
- Adopted street design standards & street cut practices to address their significant impact on life expectancy of streets.
- Adopted 30-Year lifecycle maintenance schedule of seal coats, overlays, and reconstruction.

#### Maintenance

- Proactive program to improve street maintenance in order to keep "good" streets in "good" condition longer.
- Uses industry standard maintenance practices/treatments.
- Less costly to maintain a street than to replace it.
- ➤ Street Preventative Maintenance Program (SPMP) primarily funded by Street Maintenance Fee (SMF).
- Addresses maintenance of <u>all</u> street classifications.
- Extends street life.

# Reconstruction Arterial / Collector

- Reconstruction / rehabilitation of arterial and collector streets.
- Focuses on high volume traffic streets.
- Funded through Bonds.
- Reconstruction of streets or capacity expansion.

# Reconstruction Local / Residential

- Residential / Local Streets in Poor condition.
- Previous funding through Assessments.
- Program to be developed.
- Some funding provided through Financial Budgetary Policy.