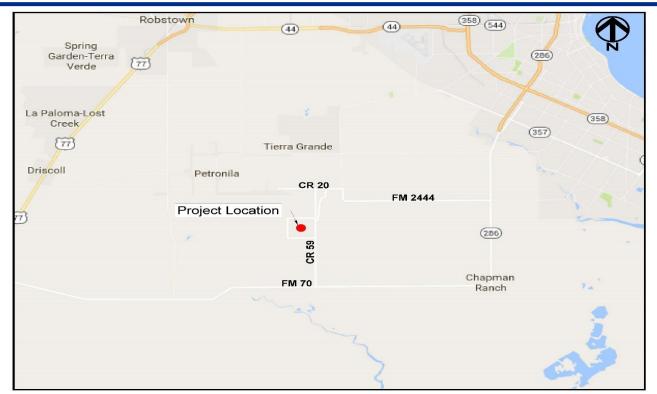

### Cefe F. Valenzuela Landfill FY 2016-2017 Groundwater Monitoring



Council Presentation August 30, 2016



# **Project Vicinity**







## **Project Location**







### Project Scope



#### Project includes:

- Groundwater sampling from 30 groundwater wells and the leachate system twice yearly
- Laboratory testing of each sample for 15 metals and volatile organic compounds
- Analysis of lab data for TCEQ compliance
- Verification re-sampling and testing for samples that exceed the TCEQ limit
- Annual Reporting to TCEQ



## Project Schedule



| 2016       |     |     |     | 2017 |     |     |     |     |     |     |     |
|------------|-----|-----|-----|------|-----|-----|-----|-----|-----|-----|-----|
| Oct        | Nov | Dec | Jan | Feb  | Mar | Apr | May | Jun | Jul | Aug | Sep |
| Monitoring |     |     |     |      |     |     |     |     |     |     |     |

**Project Estimate: 365 Calendar Days ≈ 12 Months*