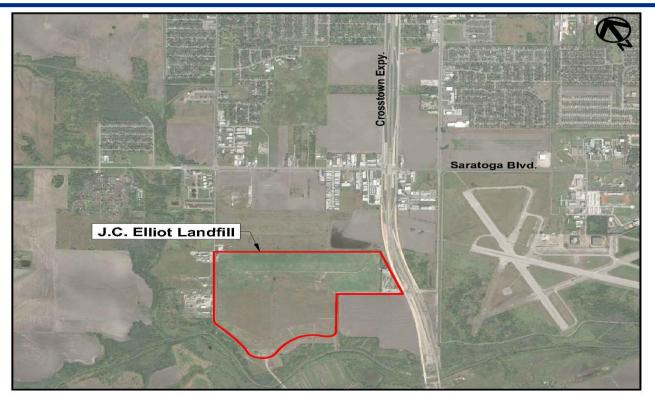

## J.C. Elliott FY 2016-2017 Groundwater Monitoring

Council Presentation August 30, 2016

Project Vicinity

## **Project Location**

Project Scope

Project includes:

- Groundwater sampling from 23 groundwater wells and the leachate system twice yearly
- Laboratory testing of each sample for 15 metals and volatile organic compounds
- Analysis of lab data for TCEQ compliance
- Verification re-sampling and testing for samples that exceed the TCEQ limit
- Annual Reporting to TCEQ