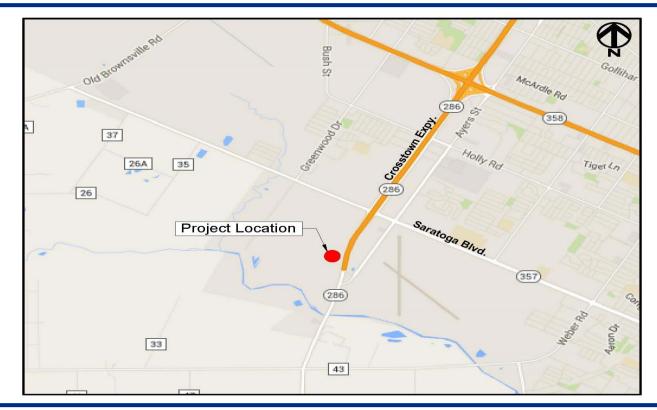

## J.C. Elliott FY 2016-2017 Groundwater Monitoring

Council Presentation August 30, 2016

Project Vicinity

## **Project Location**

Project Scope

Project includes:

- Groundwater sampling from 23 groundwater wells and the leachate system twice yearly
- Laboratory testing of each sample for 15 metals and volatile organic compounds
- Analysis of lab data for TCEQ compliance
- Verification re-sampling and testing for samples that exceed the TCEQ limit
- Annual Reporting to TCEQ