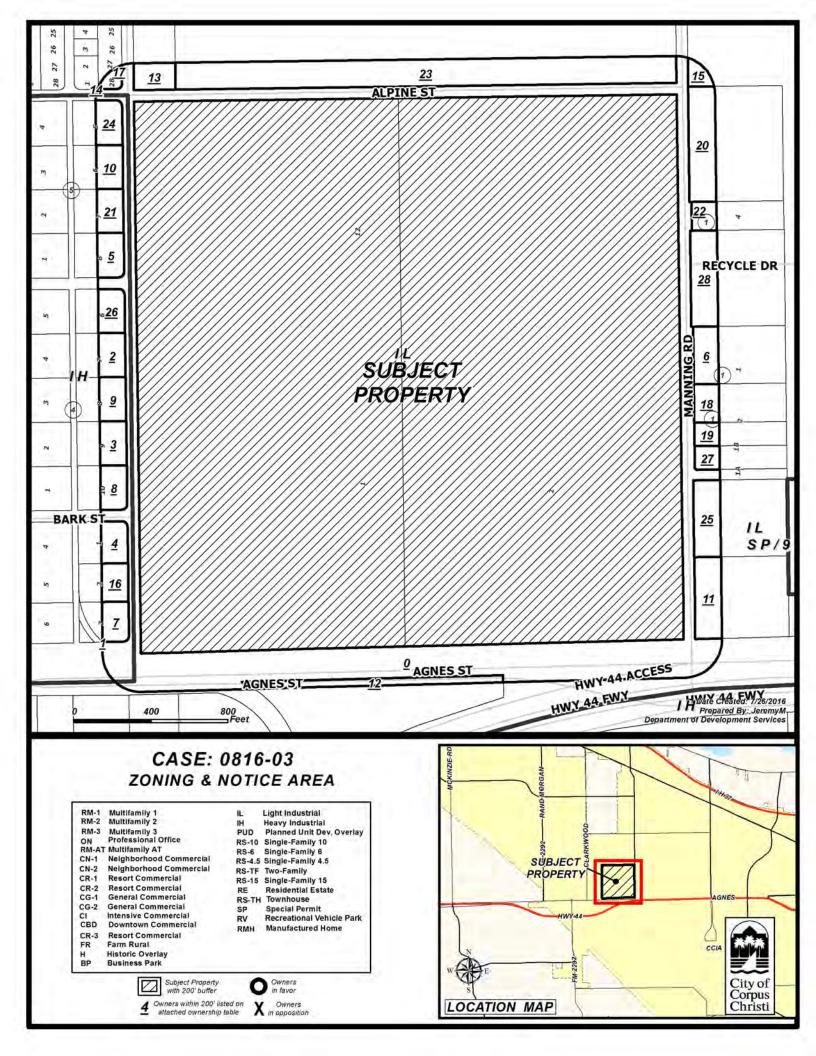

#### PLANNING COMMISSION FINAL REPORT

**Case No.**: 0816-03 **HTE No.** 16-10000028

Planning Commission Hearing Date: August 24, 2016

Applicant: Rangeland Products Terminal, LLC

Owner: Norma Lee Stockseth & Rafael Leal Cavazos Representative: Ram Munoz, Munoz Engineering

**Location:** 8110 and 8520 Agnes Street (State Highway 44) between Agnes and Alpine Streets and between Chickery Street (unimproved) and Manning

Road (County Road 53).

Applicant & Legal Description

**Legal Description:** Being a 189.1490-acre tract of land, situated in the C.C. & S.F.R.R. Survey No. 313, Abstract 817, J.R. Ward Survey No. 316, Abstract 1005, Charles Land Patent No. 245, Survey No. 404, Abstract 975 and Abstract 976, and being a portion of Lots 1, 2, 11 & 12 of the H.B. Sheppard Farm Lots, and being a portion of the same tract of land known as a Share 6, a called 97.60 acres as conveyed to H.W. Isensee in Volume 317, Page 248 Deed Records of Nueces County, Texas, being the same tract of land as conveyed to Norma Lee Stockseth in Document No. #2011026126 O.P.R.N.C.T. and also being a portion of the same tract of land known as Share 7 conveyed to Nellie Isensee Fisher in Volume 317, Page 248 Deed Records of Nueces County, Texas, being the same tract of land conveyed to Rafael Leal Cavazos in Document No. #2004056050 O.P.R.N.C.T.

**Map No.**: 057044

Zoning Violations: None

Fransportation **Transportation and Circulation**: The subject property has approximately 2,800 feet of frontage along State Highway 44, which is an "F1" Freeway/Expressway and same amount of frontage on Alpine Street, a designated "C2" Collector Street. There is approximately 2,860 feet of frontage on Manning Road, a designated A2 Secondary Arterial Roadway and also on Chickery Street, an unimproved Local Street.

#### **Existing Land Uses & Zoning:**

North of the subject property is zoned for "IL" Light Industrial District including vacant land and Low Density Residential uses. East of the subject property is zoned with the "IL" Light Industrial District containing vacant land, one commercial and two heavy industrial uses. South of the subject property is zoned "IL" Light Industrial District with property uses including Agnes Street (SH 44) right-of-way, vacant land and a commercial use. West of the subject property is zoned with the "HI" Heavy Industrial District and includes unimproved Chickery Street right-of-way, vacant land and one light industrial use.

Public Notification Number of Notices Mailed – 26 within 200' notification area; 0 outside notification area

As of August 17, 2016:

In Favor — 0 (inside notification area); 0 (outside notification area)

In Opposition – 0 (inside notification area); 0 (outside notification area)

For 0.00% in opposition.

Attachments: 1. Location Map (Existing Zoning & Notice Area)

- 2. Site Plan
- 3. Future AICUZ Map
- 4. Airport Conical Surfaces Map excerpt
- 5. Application
- 6. Returned Opposition/Support (if any)