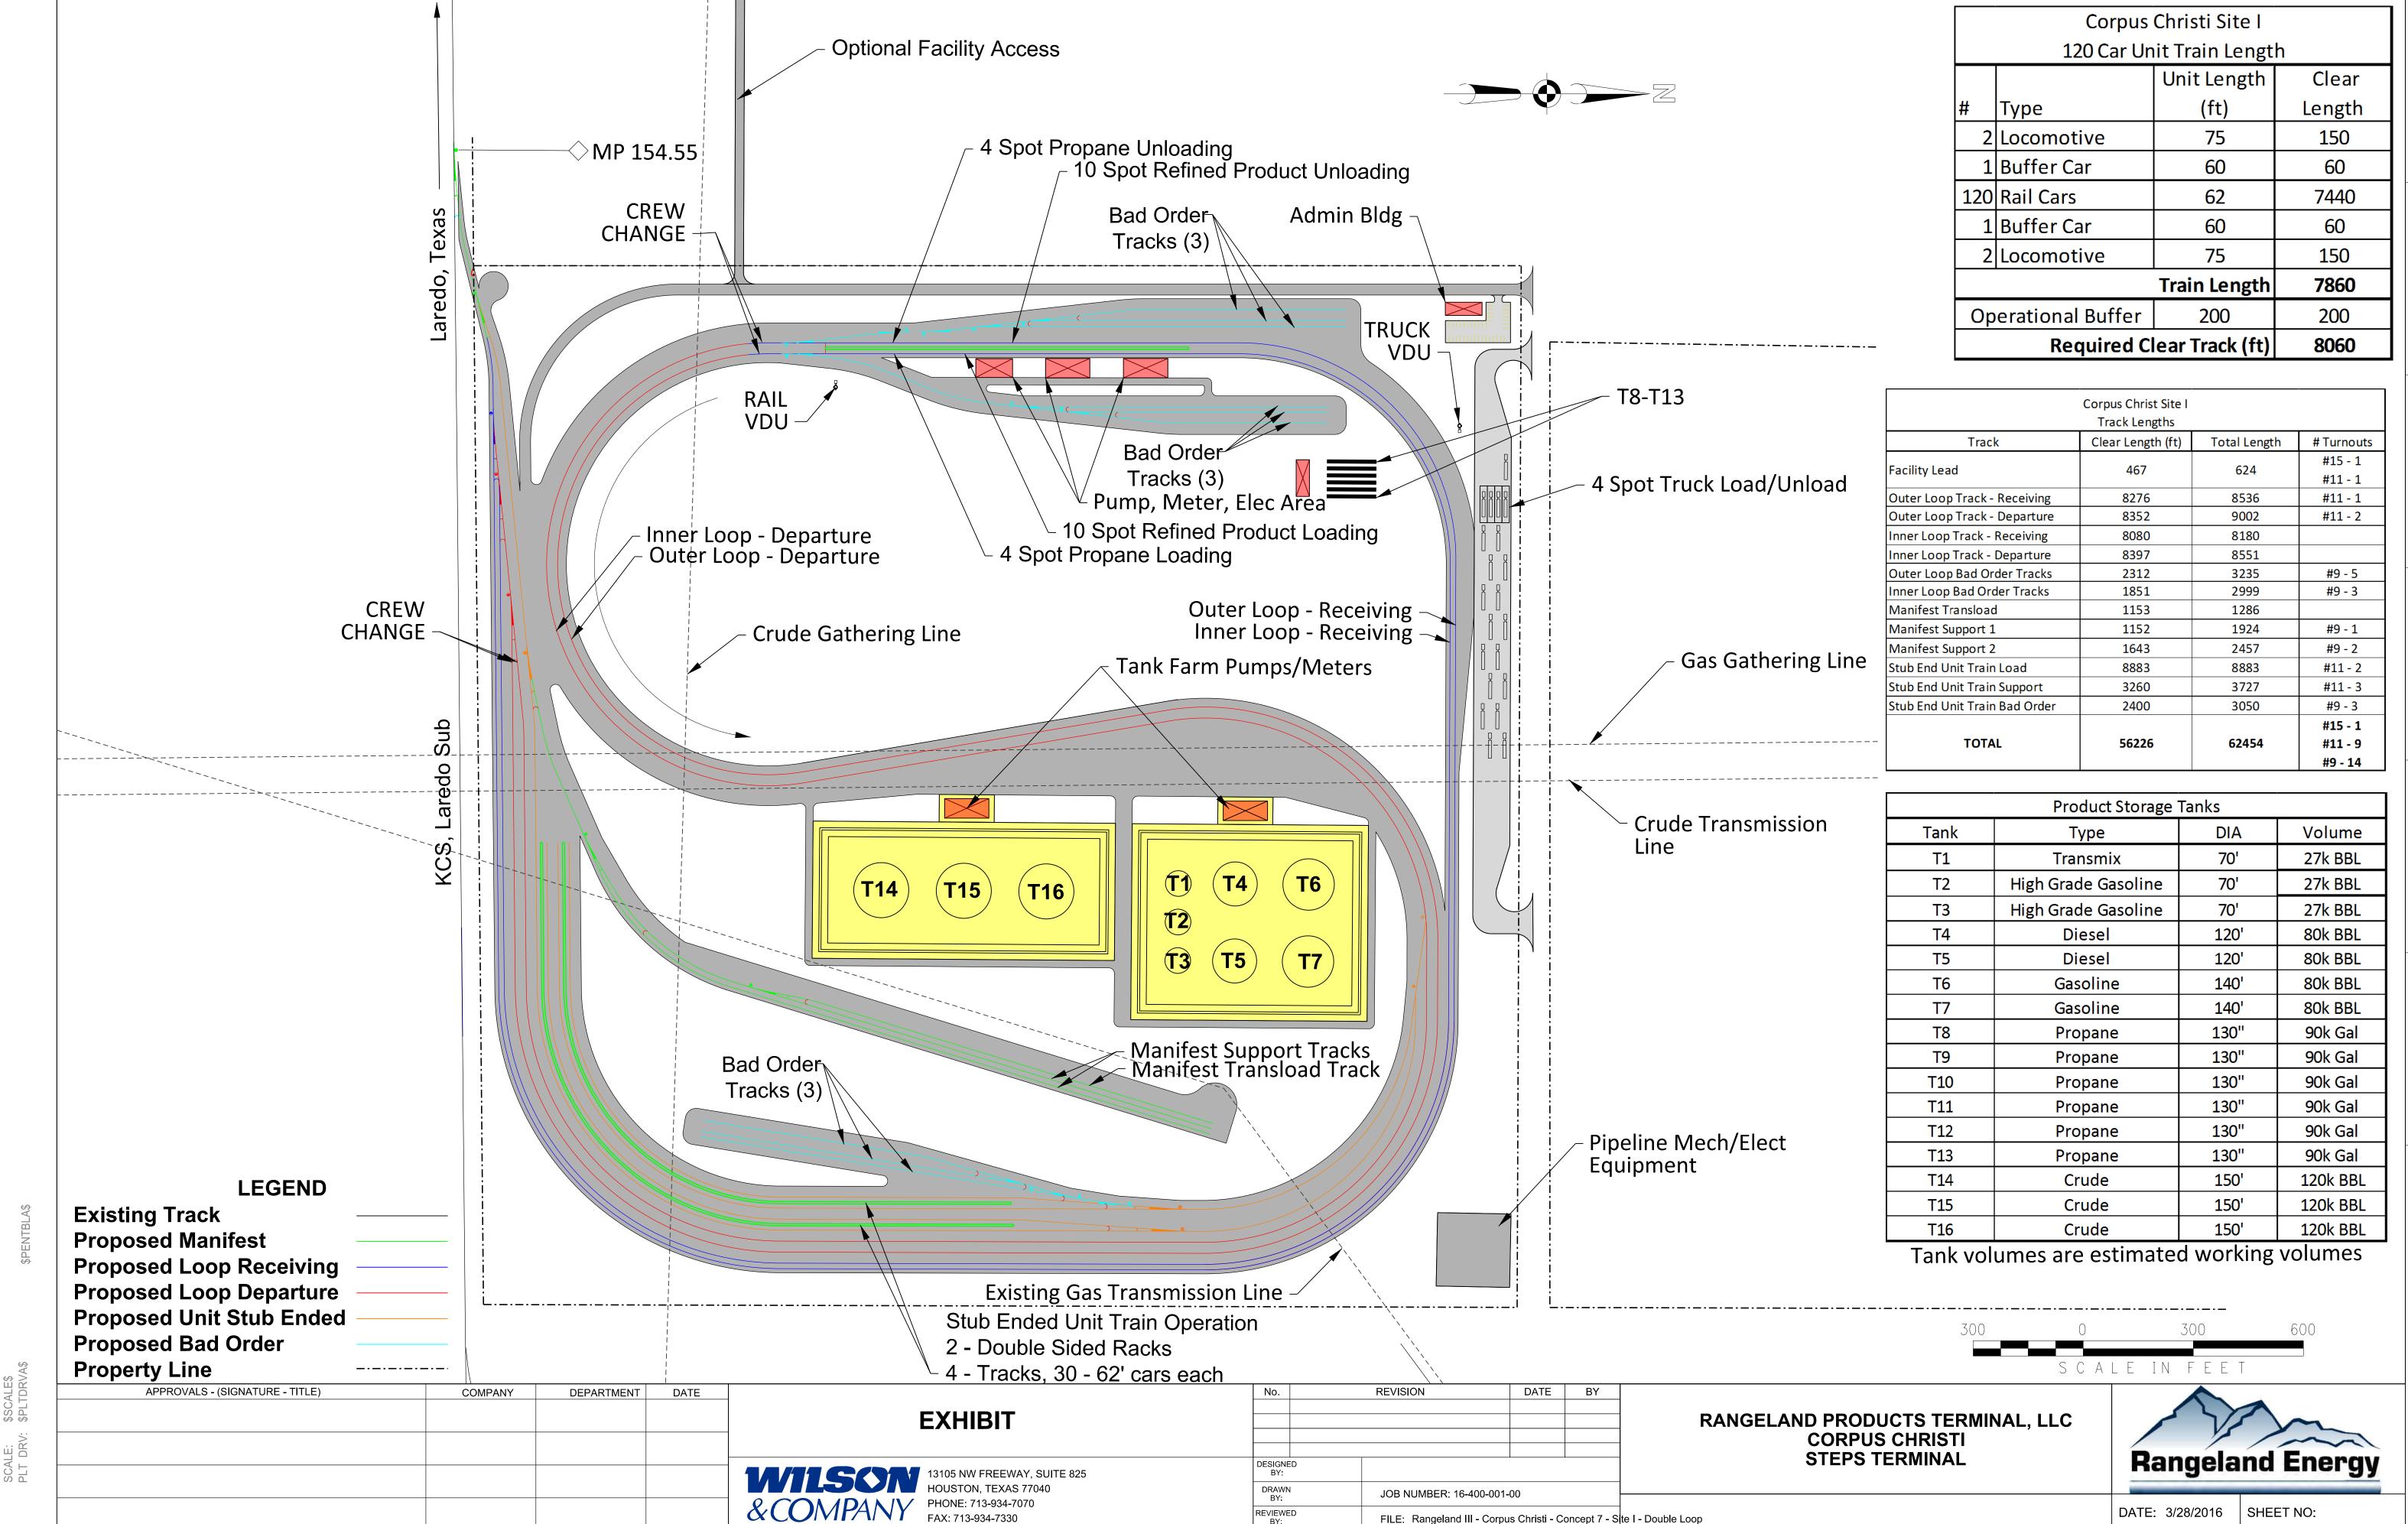

#### Requested Zoning:

The applicant is requesting a change of zoning from the "IL" Light Industrial District to the "IL/SP" Light Industrial District with a Special Permit to allow construction of a facility for aboveground wholesale storage and distribution of fuels and lubricants. The proposed use is classified as "petroleum, gasoline, and lubricating oil refining, and wholesale storage," which is a "heavy industrial" use and may be allowed by Special Permit in the "IL" Light Industrial District. The facility will also contain an office, an employee parking lot, a rail yard, train loading and a truck loading facility.

#### **Development Plan:**

The applicant plans to construct a wholesale distribution facility for fuels and lubricants. The proposed development will include a tank farm consisting of approximately 16 storage tanks containing petrochemicals including fuels, lubricants, propane and crude oil. The storage tanks will range in size from 70-foot diameter to 150-foot diameter with capacities ranging from 1,134,000 to 5,040,000 gallons. The facility will also contain an office, employee parking lot with approximately 40 parking spaces, rail yards, train loading facility and a four spot truck loading facility. The maximum height proposed for any structure is 100-feet above mean sea level, or 56.5-feet above the ground elevation. The property will have driveway access to Alpine Road. The facility will comply with all fire safety regulations and will be located at least 400 feet away from existing residential uses.

In Opposition – 0 (inside notification area); 0 (outside notification area)

For 0.00% in opposition.

Attachments: 1. Location Map (Existing Zoning & Notice Area)

- 2. Site Plan
- 3. Future AICUZ Map
- 4. Airport Conical Surfaces Map excerpt
- 5. Application
- 6. Returned Opposition/Support (if any)