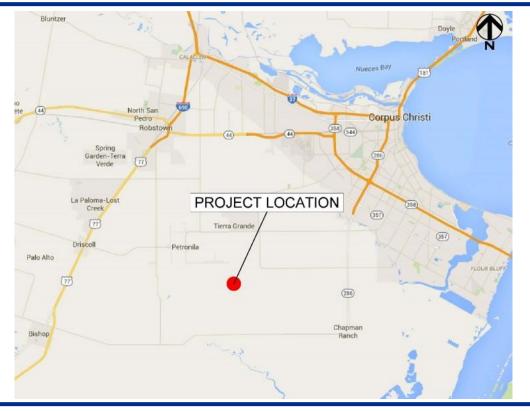

## Project Vicinity

Project Scope

Outfall Channel Repairs include:

- Site 1 Grouting of voids under concrete outfall structure and misc. repairs
- Site 2 Remove excess riprap from channel to prevent erosion
- Site 3 Fill and slope stabilization, vegetative cover and safeguarding private natural gas lines