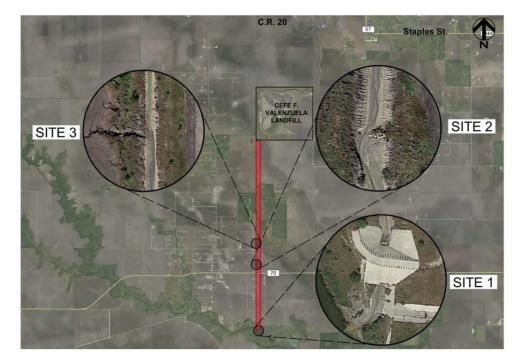

## Project Vicinity

Project Scope

Outfall Channel Repairs include:

- Site 1 Grouting of voids under concrete outfall structure and misc. repairs
- Site 2 Remove excess riprap from channel to prevent erosion
- Site 3 Fill and slope stabilization, vegetative cover and safeguarding private natural gas lines