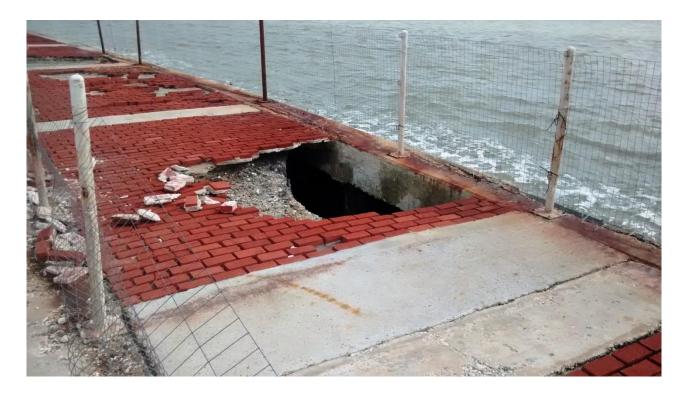

## Project includes:

- Repairs to the seawall including sealing the concrete panel and sheet pile joints
- Existing sidewalk will be removed and replaced

Project Schedule

| 14                     | 2015 |     |     |     |     |     |     |     |     |            |     |     | 2016 |     |     |     |      |     |              |     |     |     |     |     | 2017 |     |
|------------------------|------|-----|-----|-----|-----|-----|-----|-----|-----|------------|-----|-----|------|-----|-----|-----|------|-----|--------------|-----|-----|-----|-----|-----|------|-----|
| Dec                    | Jan  | Feb | Mar | Apr | May | Jun | Jul | Aug | Sep | Oct        | Nov | Dec | Jan  | Feb | Mar | Apr | Мау  | Jun | Jul          | Aug | Sep | Oct | Nov | Dec | Jan  | Feb |
| Field Investigation Fi |      |     |     |     |     |     |     |     |     | nal Design |     |     |      |     |     | Bid | / Aw | ard | Construction |     |     |     |     |     |      |     |