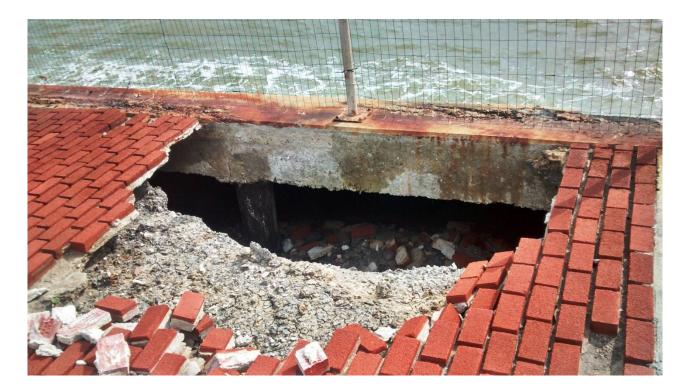

## Project includes:

- Repairs to the seawall including sealing the concrete panel and sheet pile joints
- Existing sidewalk will be removed and replaced

Project Schedule

| 14                     | 2015 |     |     |     |     |     |     |     |     |            |     |     | 2016 |     |     |     |      |     |              |     |     |     |     |     | 2017 |     |
|------------------------|------|-----|-----|-----|-----|-----|-----|-----|-----|------------|-----|-----|------|-----|-----|-----|------|-----|--------------|-----|-----|-----|-----|-----|------|-----|
| Dec                    | Jan  | Feb | Mar | Apr | May | Jun | Jul | Aug | Sep | Oct        | Nov | Dec | Jan  | Feb | Mar | Apr | Мау  | Jun | Jul          | Aug | Sep | Oct | Nov | Dec | Jan  | Feb |
| Field Investigation Fi |      |     |     |     |     |     |     |     |     | nal Design |     |     |      |     |     | Bid | / Aw | ard | Construction |     |     |     |     |     |      |     |