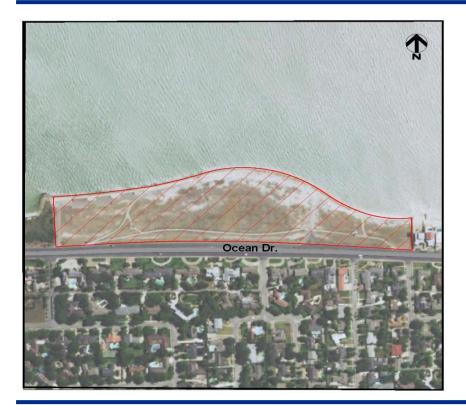

## Ocean Drive Park Improvements Swantner Park



Council Presentation September 13, 2016



## Location Map













## Project includes:

- Repairs to the seawall including sealing the concrete panel and sheet pile joints
- Existing sidewalk will be removed and replaced



Project Schedule



| 14                     | 2015 |     |     |     |     |     |     |     |     |            |     |     | 2016 |     |     |     |      |     |              |     |     |     |     |     | 2017 |     |
|------------------------|------|-----|-----|-----|-----|-----|-----|-----|-----|------------|-----|-----|------|-----|-----|-----|------|-----|--------------|-----|-----|-----|-----|-----|------|-----|
| Dec                    | Jan  | Feb | Mar | Apr | May | Jun | Jul | Aug | Sep | Oct        | Nov | Dec | Jan  | Feb | Mar | Apr | Мау  | Jun | Jul          | Aug | Sep | Oct | Nov | Dec | Jan  | Feb |
| Field Inv