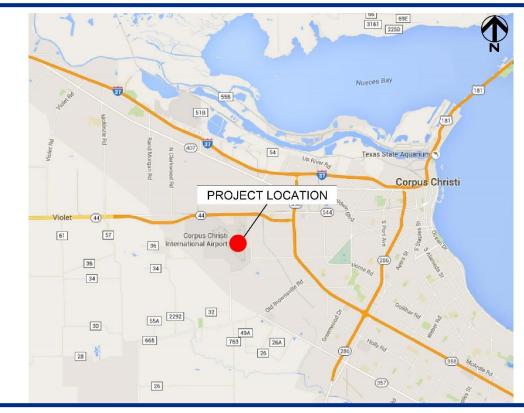

## **Project Location**

- Removal of existing asphalt pavement
- Replace with reinforced concrete, aircraft tie-downs
- Striping and marking

| 2016   |     |     |     |     |             |     |     |     |              | 2017 |     |     |     |     |     |     |     |     |     |  |
|--------|-----|-----|-----|-----|-------------|-----|-----|-----|--------------|------|-----|-----|-----|-----|-----|-----|-----|-----|-----|--|
| Jan    | Feb | Mar | Apr | Мау | Jun         | Jul | Aug | Sep | Oct          | Nov  | Dec | Jan | Feb | Mar | Apr | Мау | Jun | Jul | Aug |  |
| Design |     |     |     |     | Bid / Award |     |     |     | Construction |      |     |     |     |     |     |     |     |     |     |  |