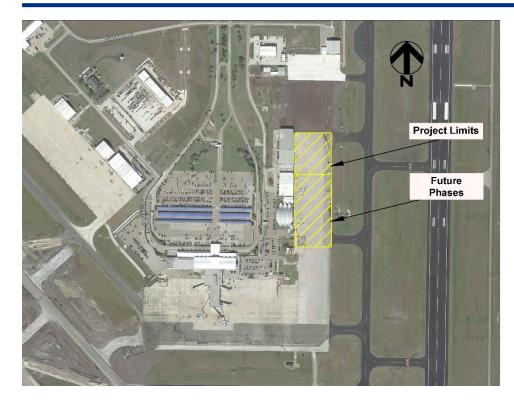

## **Project Location**

- Removal of existing asphalt pavement
- Replace with reinforced concrete, aircraft tie-downs
- Striping and marking

| 2016   |     |     |     |     |             |     |     |     |              | 2017 |     |     |     |     |     |     |     |     |     |  |
|--------|-----|-----|-----|-----|-------------|-----|-----|-----|--------------|------|-----|-----|-----|-----|-----|-----|-----|-----|-----|--|
| Jan    | Feb | Mar | Apr | Мау | Jun         | Jul | Aug | Sep | Oct          | Nov  | Dec | Jan | Feb | Mar | Apr | Мау | Jun | Jul | Aug |  |
| Design |     |     |     |     | Bid / Award |     |     |     | Construction |      |     |     |     |     |     |     |     |     |     |  |