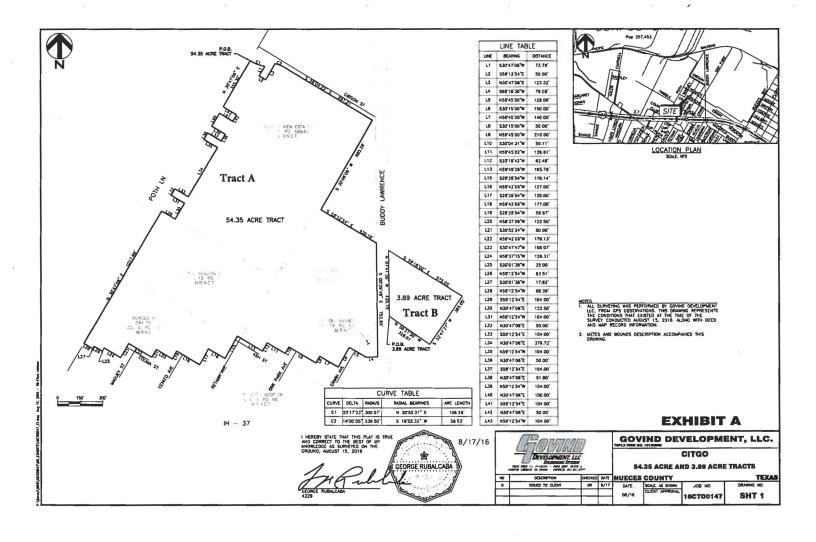

## METES AND BOUNDS OF 3.89 ACRE TRACT

Being 3.89 acres of land, more or less, out of a 4.90 acre tract referred to as Tract 1 in plat of Southwestern Oil and Refining Company Tracts 1, 2, and 3 recorded in Volume 28, Page 1, Map Records of Nueces County, Texas save and except the 1.02 acre tract in plat of Southwestern Oil and Refining Company Tract 1-R recorded in Volume 39, Page 89, M.R.N.C.T., and this 3.89 acre tract being more particularly described by metes and bounds as follows:

Beginning at the southwest corner of this tract and said 4.90 acre tract, said corner being at the intersection of the east right-of-way of Buddy Lawrence Drive with the former northeast right-of-way line of the now closed Huisache Street;

Thence N 01-41-30 W with the west boundary of this tract and said 4.90 acre tract, the same being the east right-of-way line of Buddy Lawrence Drive, 435.75 feet, to the northwest corner of this tract and said 4.90 acre tract;

Thence S 59-18-00 E with the northeast boundary of this tract and said 4.90 acre tract and leaving said east right-of-way line of Buddy Lawrence Drive, 575.05 feet, to the northeast corner of this tract, the same being the northwest corner of said Tract 1-R;

Thence S 32-47-27 W with the east boundary of this tract, the same being the west boundary of said Tract 1-R and crossing said 4.90 acre tract, 385.05 feet to the southeast corner of this tract, the same being the southwest corner of said Tract 1-R said corner lying on the southwest boundary of said 4.90 acre tract, the same being the northeast right-of-way line of the now closed Huisache Street;

Thence N 56-21-30 W with the southwest boundary of this tract and said 4.90 acre tract, the same being the former northeast right-of-way line of Huisache Street, 328.01 feet, to the point of beginning and containing 3.89 acres of land, more or less.