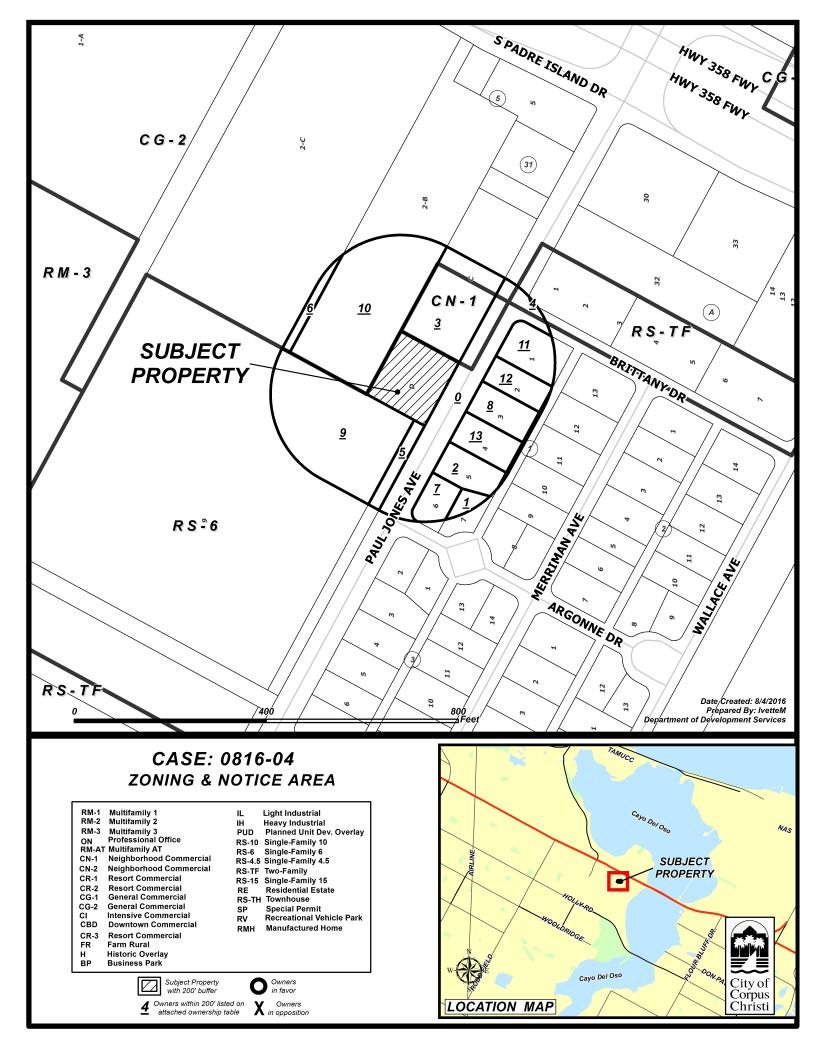

Applicant: MBA-Mi Mundo Daycare, LLC

**Representatives:** Antonio Martinez **Owner:** BAPS Corpus Christi, LLC

**Legal Description/Location:** Peary Place Annex "D", located on the west side of Paul Jones Avenue between Brittany Drive and Argonne Drive.

Zoning Request From: "RS-6" Single-Family 6 District

To: "CN-1" Neighborhood Commercial District

**Area**: 0.4752 acres

Purpose of Request: To allow a commercial daycare facility.

| ses    |
|--------|
| Js     |
| _<br>_ |
| and    |
| Ľ      |
|        |
|        |
|        |

|       | Existing Zoning District          | Existing Land Use          | Future Land Use               |
|-------|-----------------------------------|----------------------------|-------------------------------|
| Site  | "RS-6" Single-Family 6            | Public/Semi-Public         | Commercial                    |
| North | "CN-1" Neighborhood<br>Commercial | Low Density<br>Residential | Commercial                    |
| South | "RS-6" Single-Family 6            | Vacant                     | Medium Density<br>Residential |
| East  | "RS-6" Single-Family 6            | Low Density<br>Residential | Low Density<br>Residential    |
| West  | "CG-2" General<br>Commercial      | Commercial                 | Commercial                    |

Number of Notices Mailed – 13 within 200-foot notification area 2 outside notification area

#### As of August 30, 2016:

In Favor – 0 inside notification area

0 outside notification area

In Opposition – 0 inside notification area

- 0 outside notification area

Totaling 0.00% of the land within the 200-foot notification area in opposition.