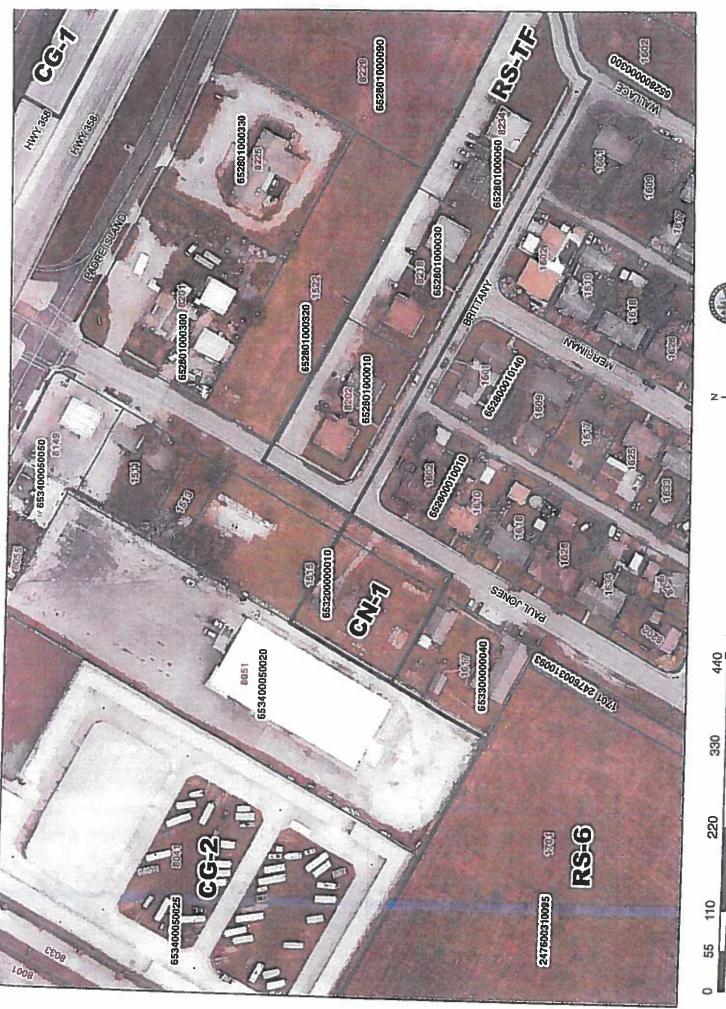

|       | Existing Zoning District          | Existing Land Use          | Future Land Use               |
|-------|-----------------------------------|----------------------------|-------------------------------|
| Site  | "RS-6" Single-Family 6            | Public/Semi-Public         | Commercial                    |
| North | "CN-1" Neighborhood<br>Commercial | Low Density<br>Residential | Commercial                    |
| South | "RS-6" Single-Family 6            | Vacant                     | Medium Density<br>Residential |
| East  | "RS-6" Single-Family 6            | Low Density<br>Residential | Low Density<br>Residential    |
| West  | "CG-2" General<br>Commercial      | Commercial                 | Commercial                    |

**Existing Land Uses & Zoning**: The subject property is zoned "RS-6" Single-Family 6 and consists of a former church and accessory residential use. North of the subject property is zoned "CN-1" Neighborhood Commercial and is being used as low density residential. South is vacant land in the "RS-6" Single-Family 6 District. East of the subject property is zoned "RS-6" Single-Family 6 with low density residential uses and to the west is zoned "CG-2" General Commercial, consisting of retail commercial uses.