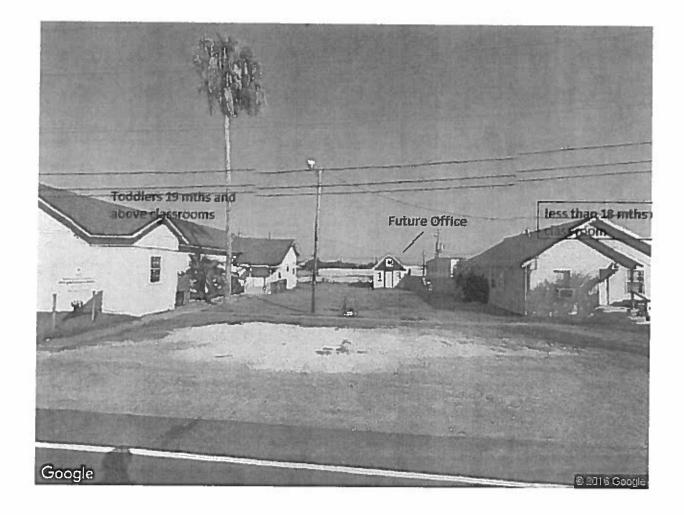

**Development Plan:** The applicant is proposing to convert the existing three buildings into a commercial day care facility: one building for infants less than 18 months old; one building for children 19 months and older; and one building for an office. The buildings, which were a former church and residence, are located on a 0.4752 acre tract of land.